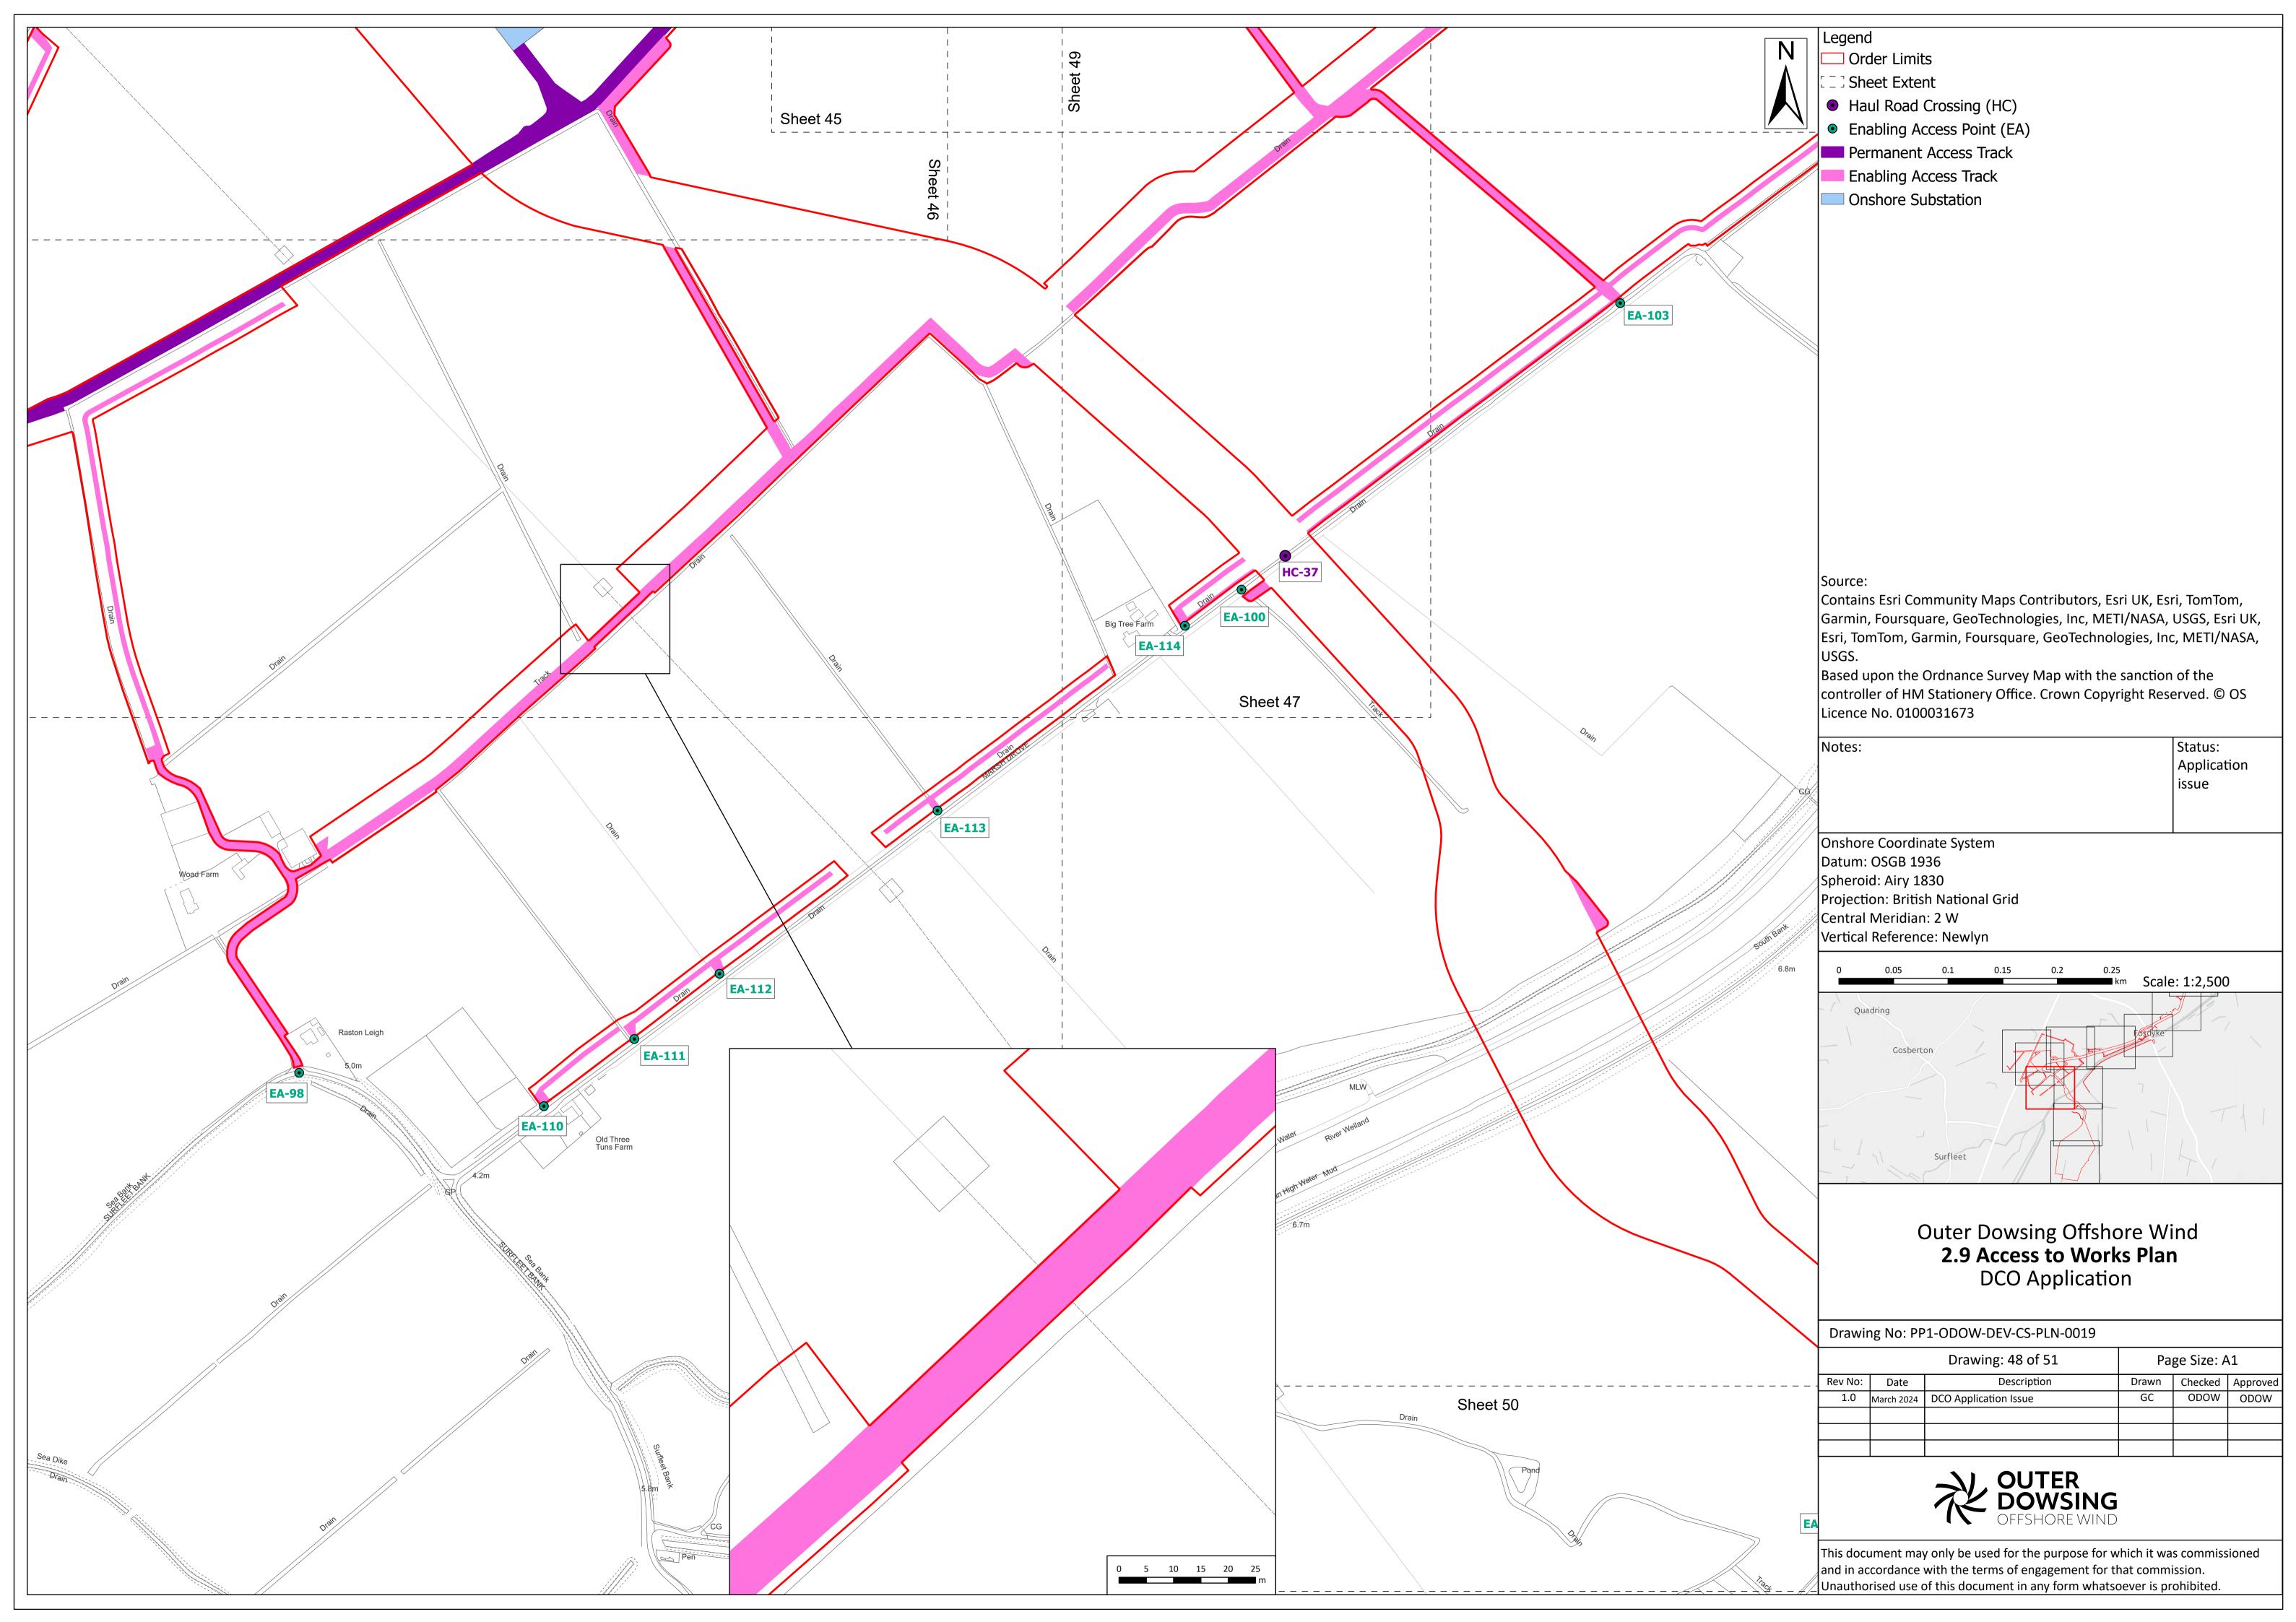

| 3 <sup>rd</sup> Party Doc No<br>(If applicable): | N/A         |  |

Outer Dowsing Offshore Wind accepts no liability for the accuracy or completeness of the information in this document nor for any loss or damage arising from the use of such information.

| Rev No. | Date          | Status / Reason for Issue | Author              | Checked by                    | Reviewed<br>by   | Approved by      |
|---------|---------------|---------------------------|---------------------|-------------------------------|------------------|------------------|
| 1.0     | March<br>2024 | DCO<br>Application        | Dalcour<br>Maclaren | Shepherd<br>and<br>Wedderburn | Outer<br>Dowsing | Outer<br>Dowsing |