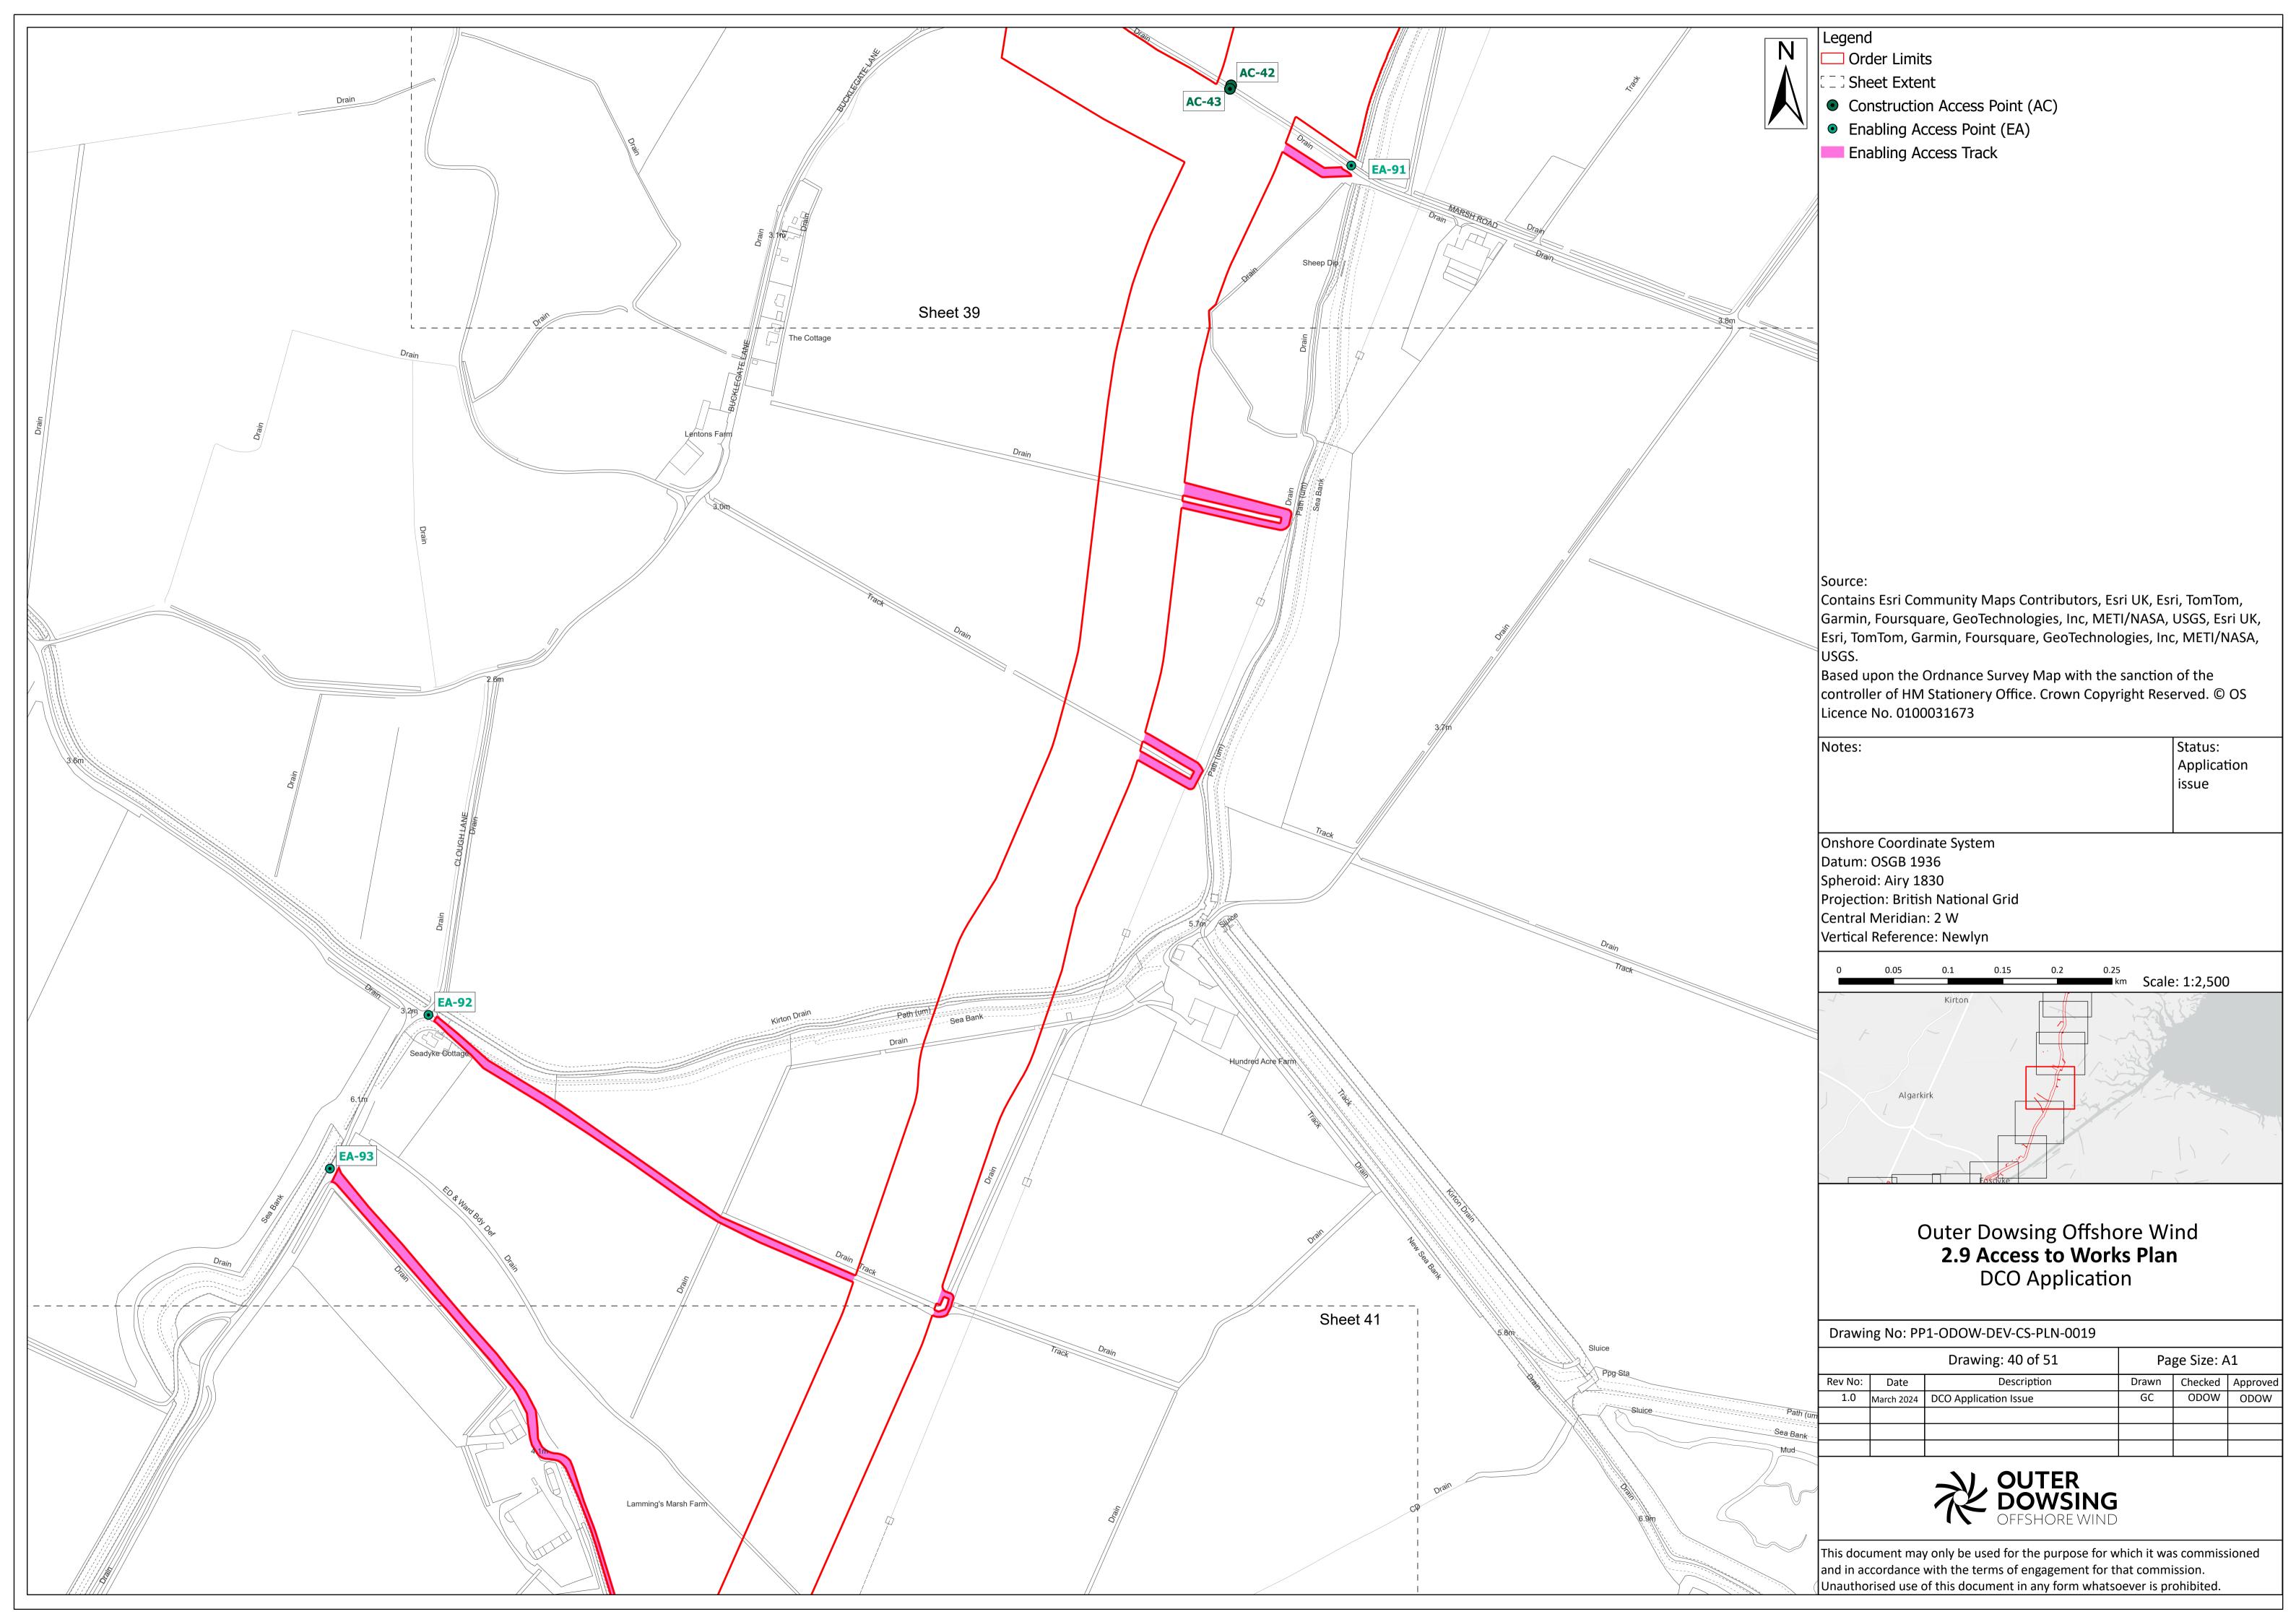

Date: March 2024

Document Reference: 2.9
Pursuant to APFP Regulation: 5(2)(k
Rev: 1.0

| Company:                        | Outer Dowsing Offshore Wind Asset: |                                                  | Whole Asset |  |
|---------------------------------|------------------------------------|--------------------------------------------------|-------------|--|
| Project:                        | Whole Wind Farm                    | Sub<br>Project/Package:                          | Whole Asset |  |
| Document Title or Description:  | 2.9 Accesses to Works Plan         |                                                  |             |  |
| Internal<br>Document<br>Number: | PP1-ODOW-DEV-CS-PLN-0019           | 3 <sup>rd</sup> Party Doc No<br>(If applicable): | N/A         |  |