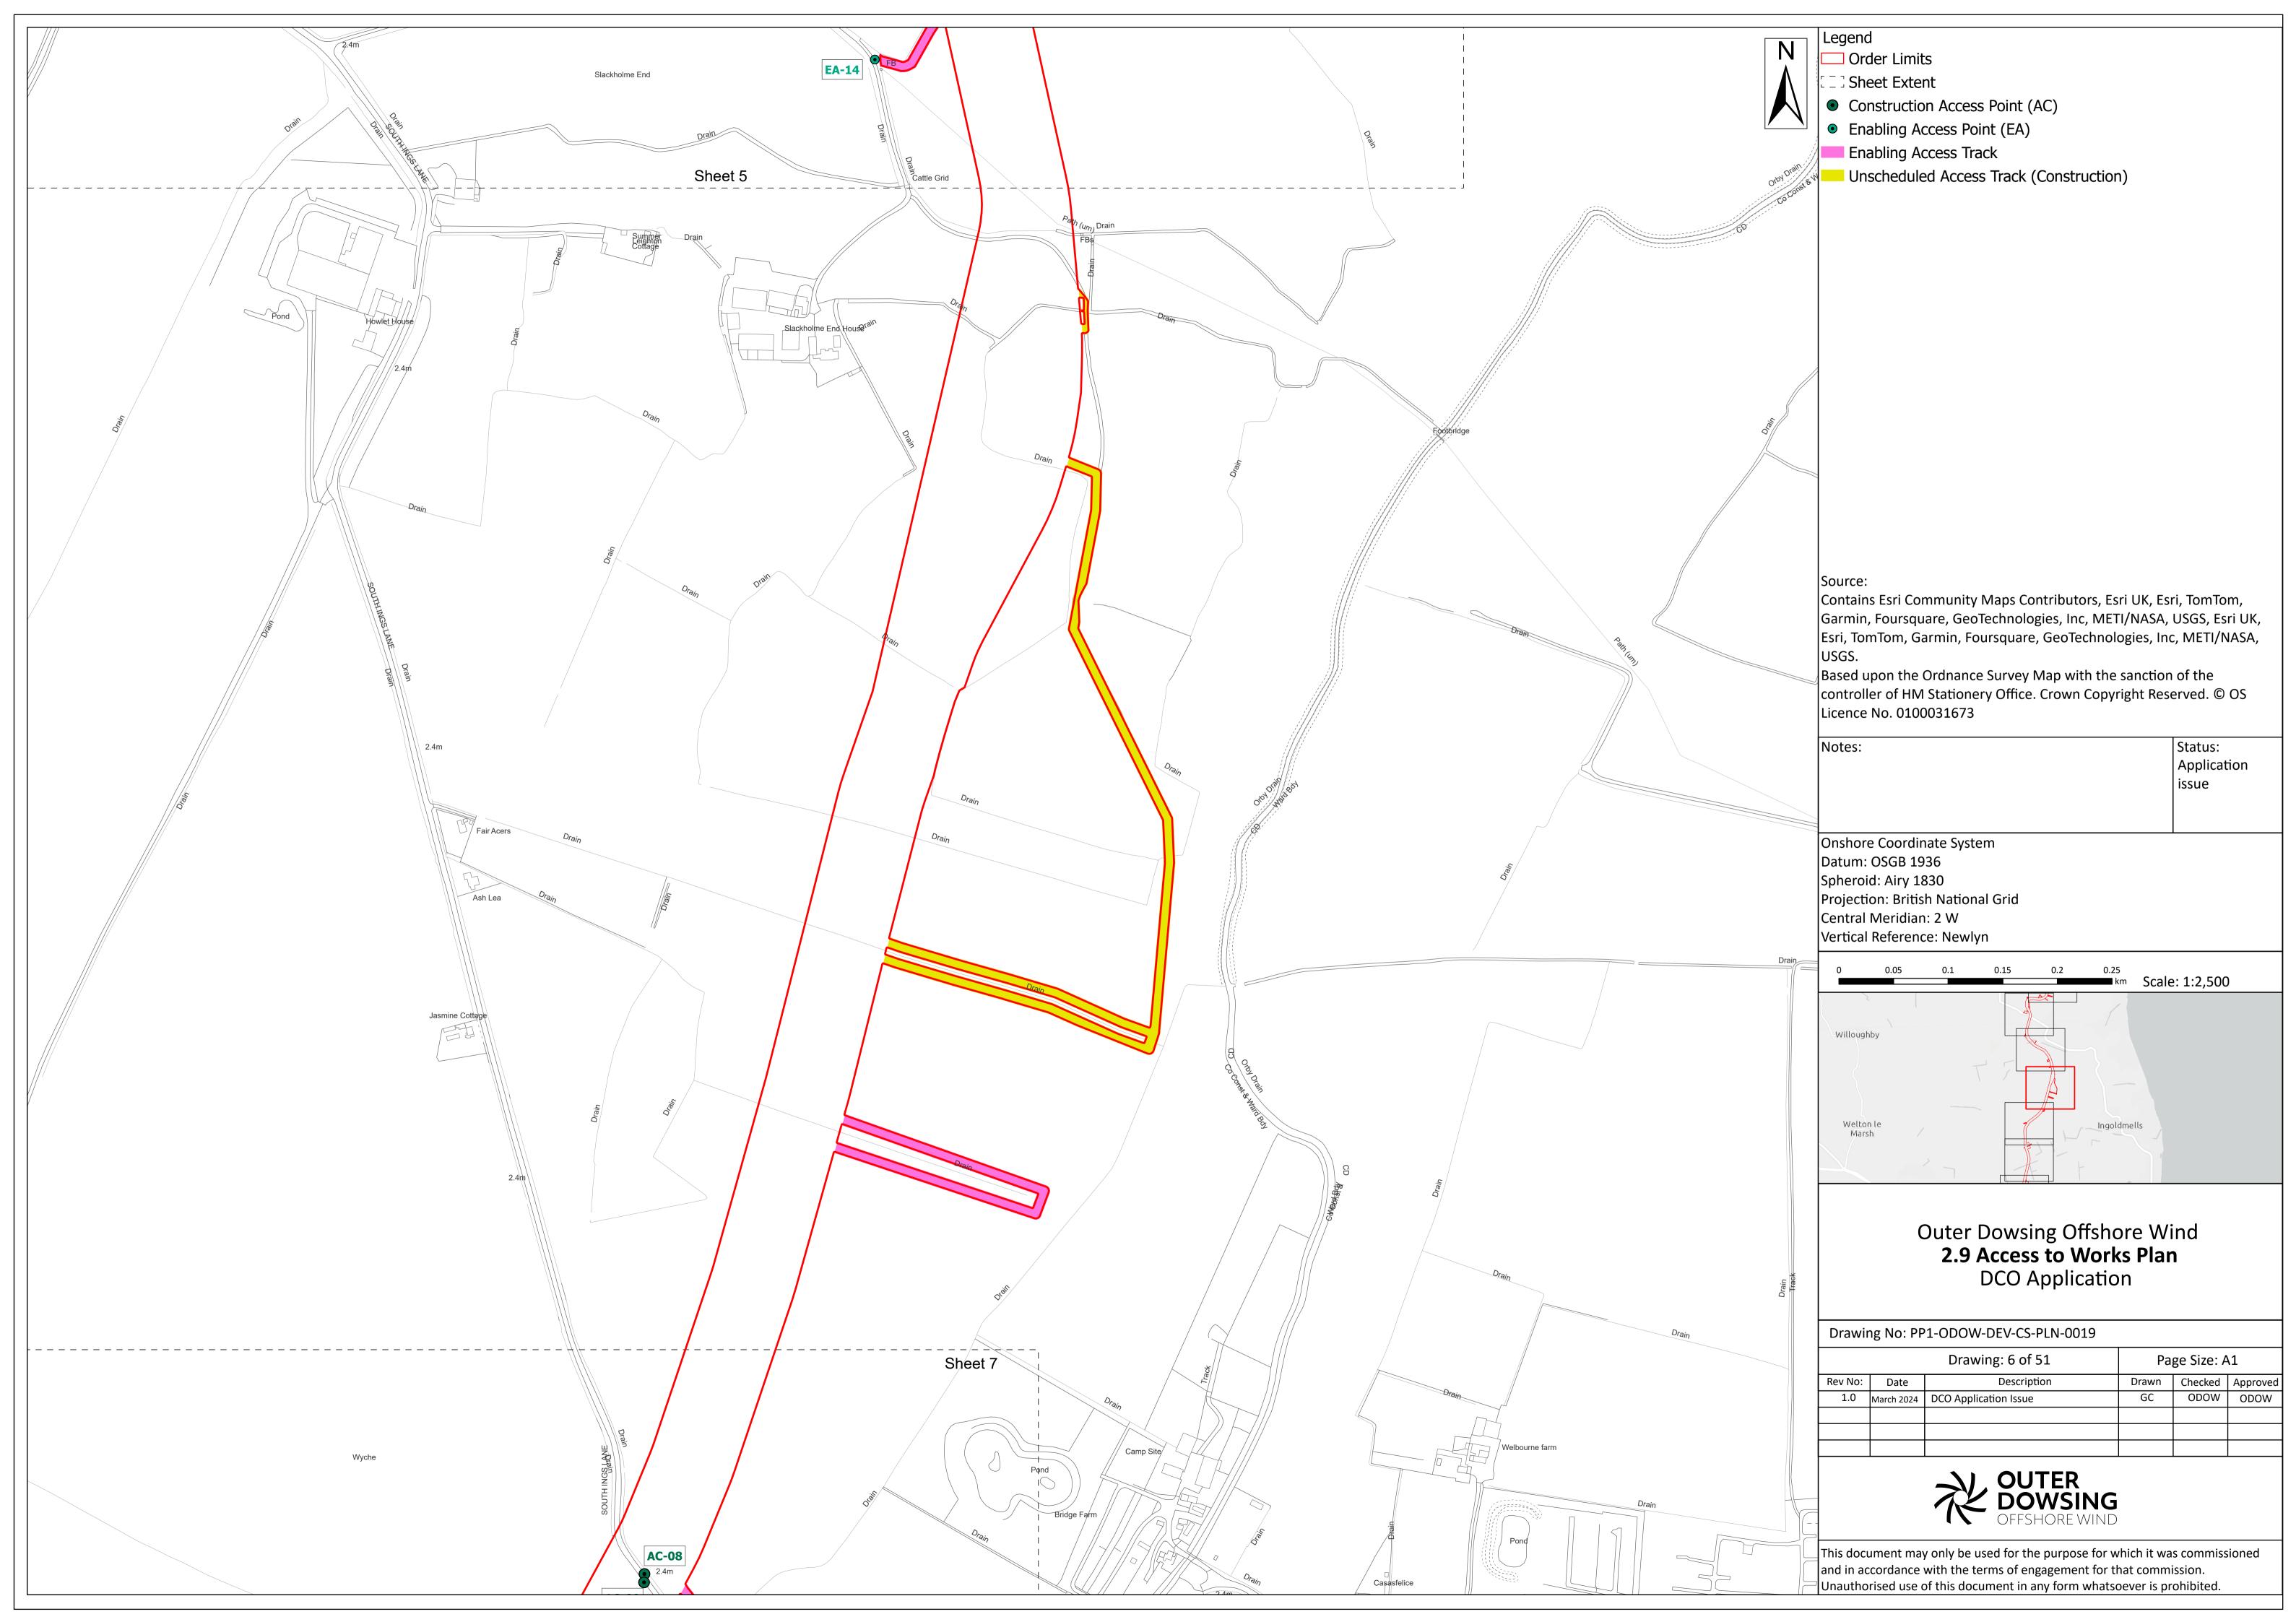

|  |
| Internal<br>Document<br>Number: | PP1-ODOW-DEV-CS-PLN-0019           | 3 <sup>rd</sup> Party Doc No<br>(If applicable): | N/A         |  |

Outer Dowsing Offshore Wind accepts no liability for the accuracy or completeness of the information in this document nor for any loss or damage arising from the use of such information.

| Rev No. | Date          | Status / Reason for Issue | Author              | Checked by                    | Reviewed<br>by   | Approved by      |
|---------|---------------|---------------------------|---------------------|-------------------------------|------------------|------------------|
| 1.0     | March<br>2024 | DCO<br>Application        | Dalcour<br>Maclaren | Shepherd<br>and<br>Wedderburn | Outer<br>Dowsing | Outer<br>Dowsing |