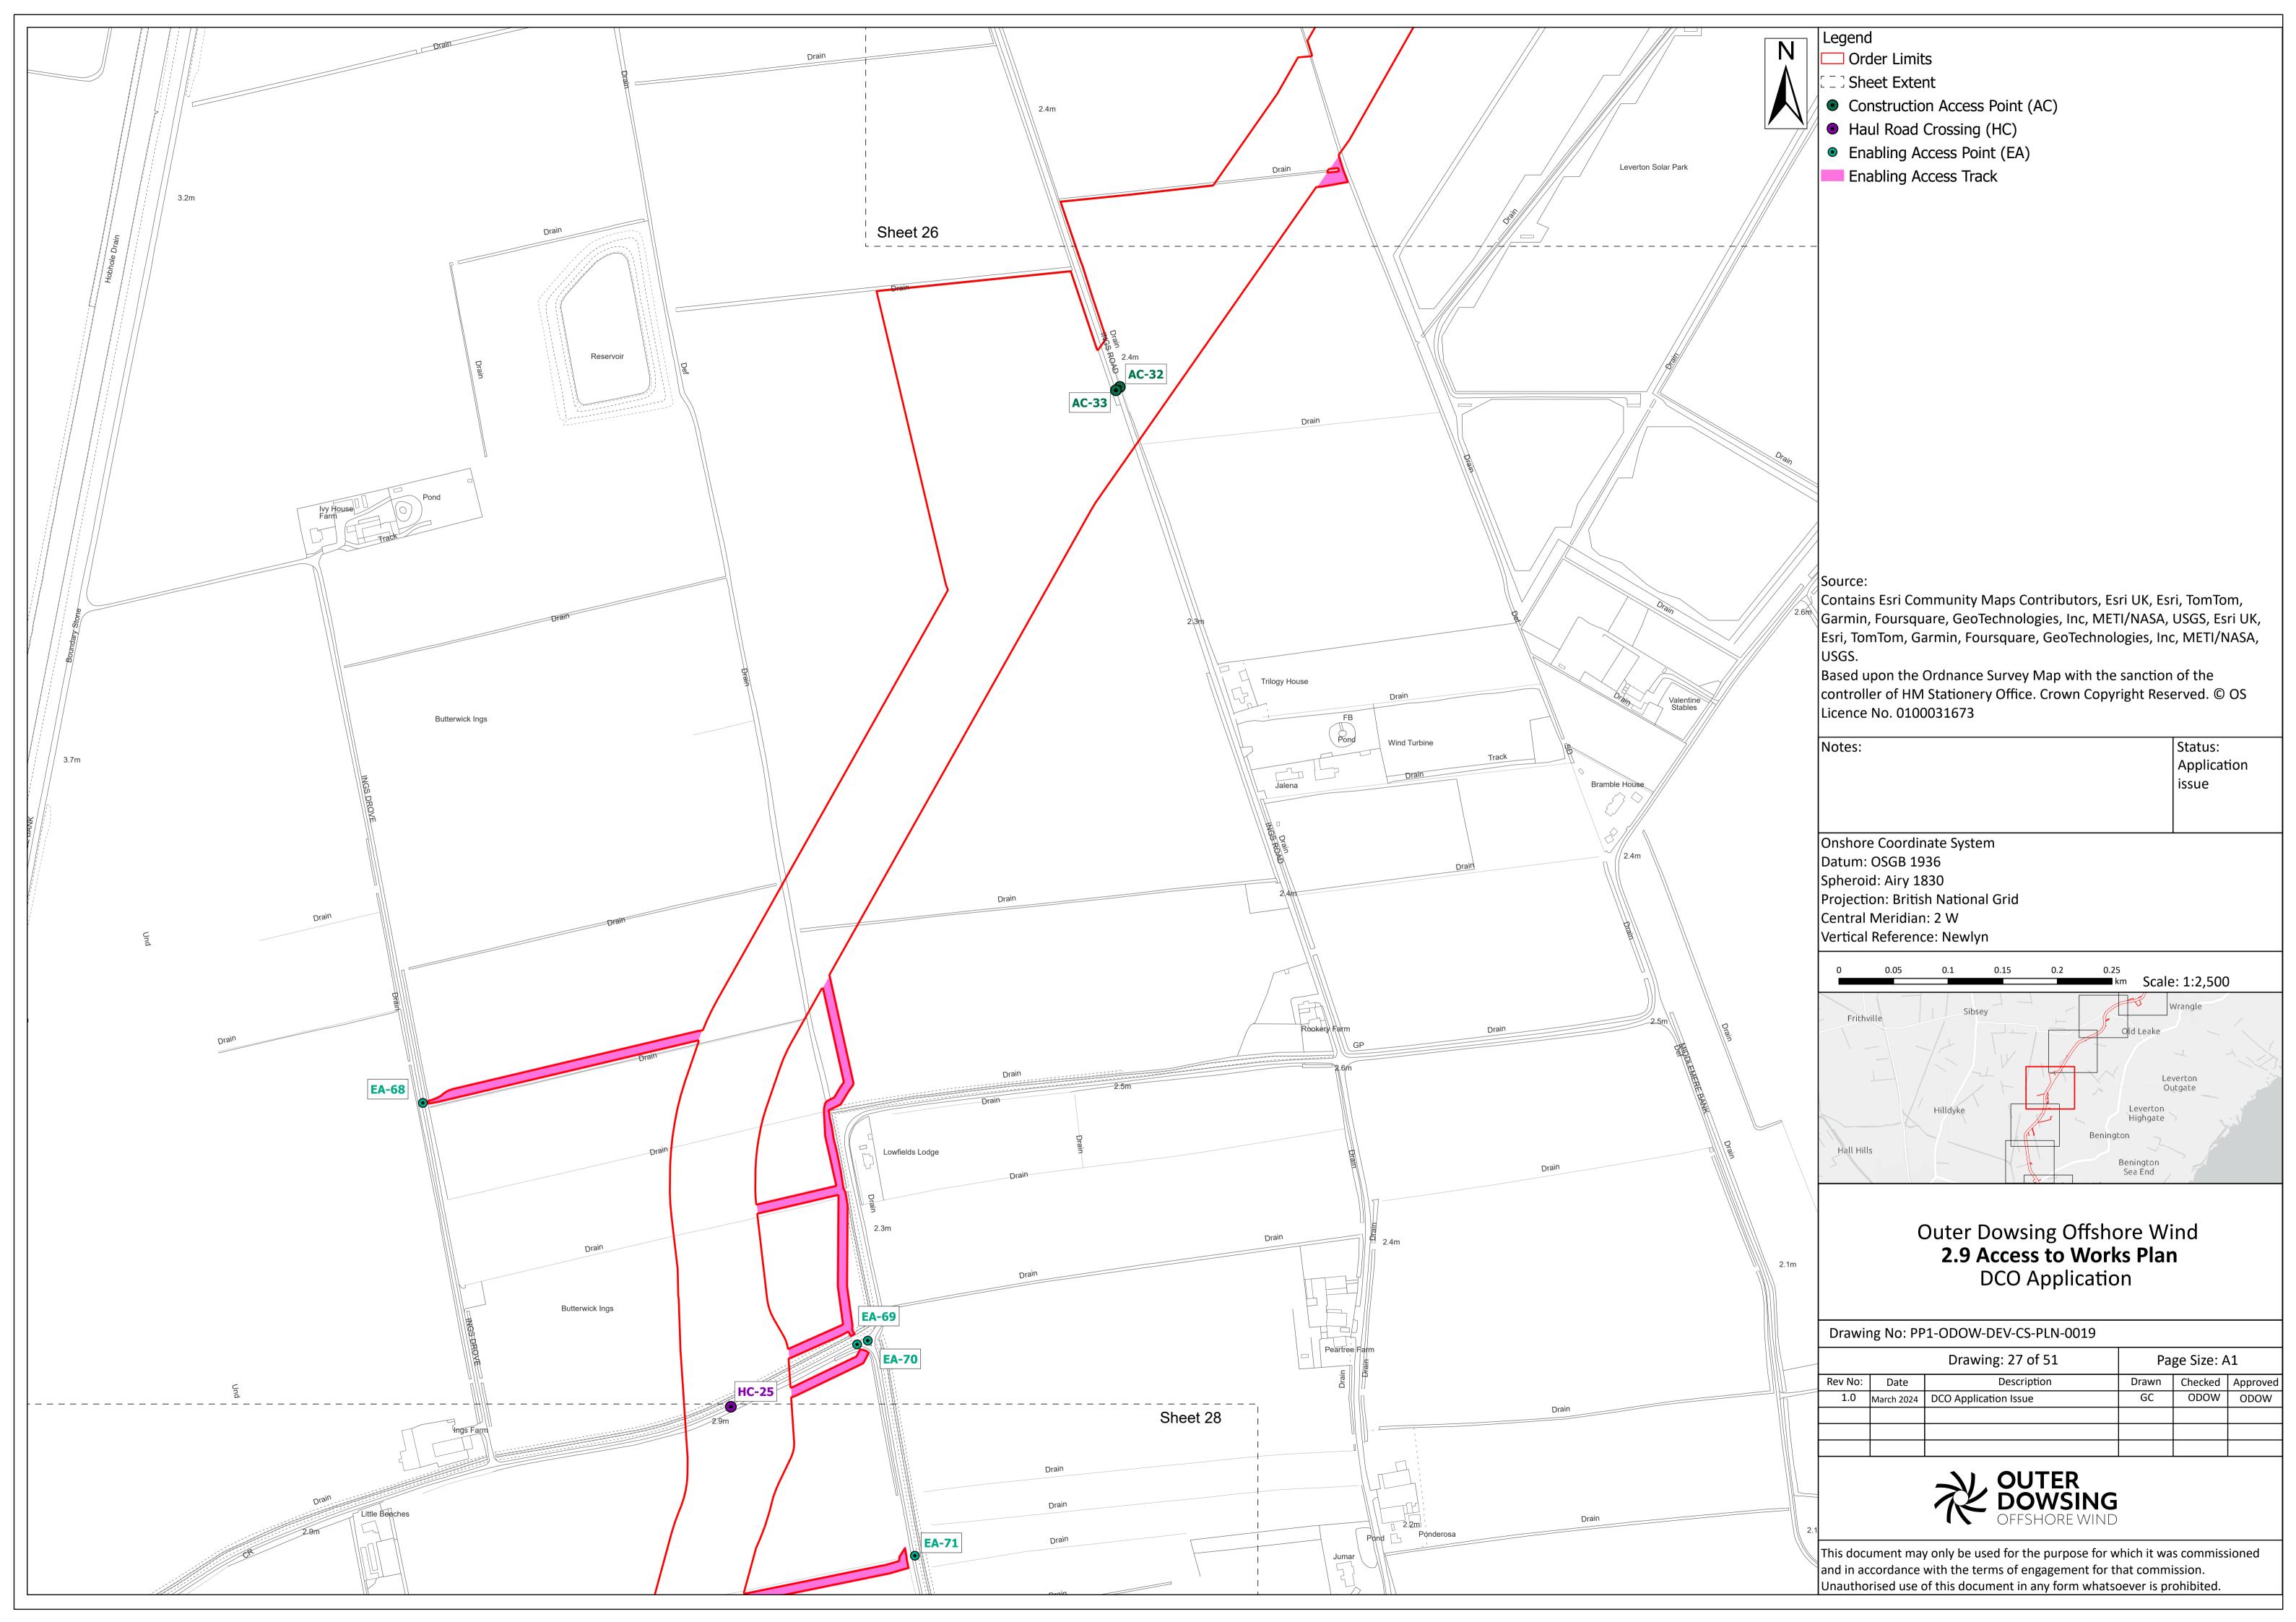

Date: March 2024

Document Reference: 2.9
Pursuant to APFP Regulation: 5(2)(k
Rev: 1.0

| Company:                        | Outer Dowsing Offshore Wind Asset: |                                                  | Whole Asset |  |
|---------------------------------|------------------------------------|--------------------------------------------------|-------------|--|
| Project:                        | Whole Wind Farm                    | Sub<br>Project/Package:                          | Whole Asset |  |
| Document Title or Description:  | 2.9 Accesses to Works Plan         |                                                  |             |  |
| Internal<br>Document<br>Number: | PP1-ODOW-DEV-CS-PLN-0019           | 3 <sup>rd</sup> Party Doc No<br>(If applicable): | N/A         |  |