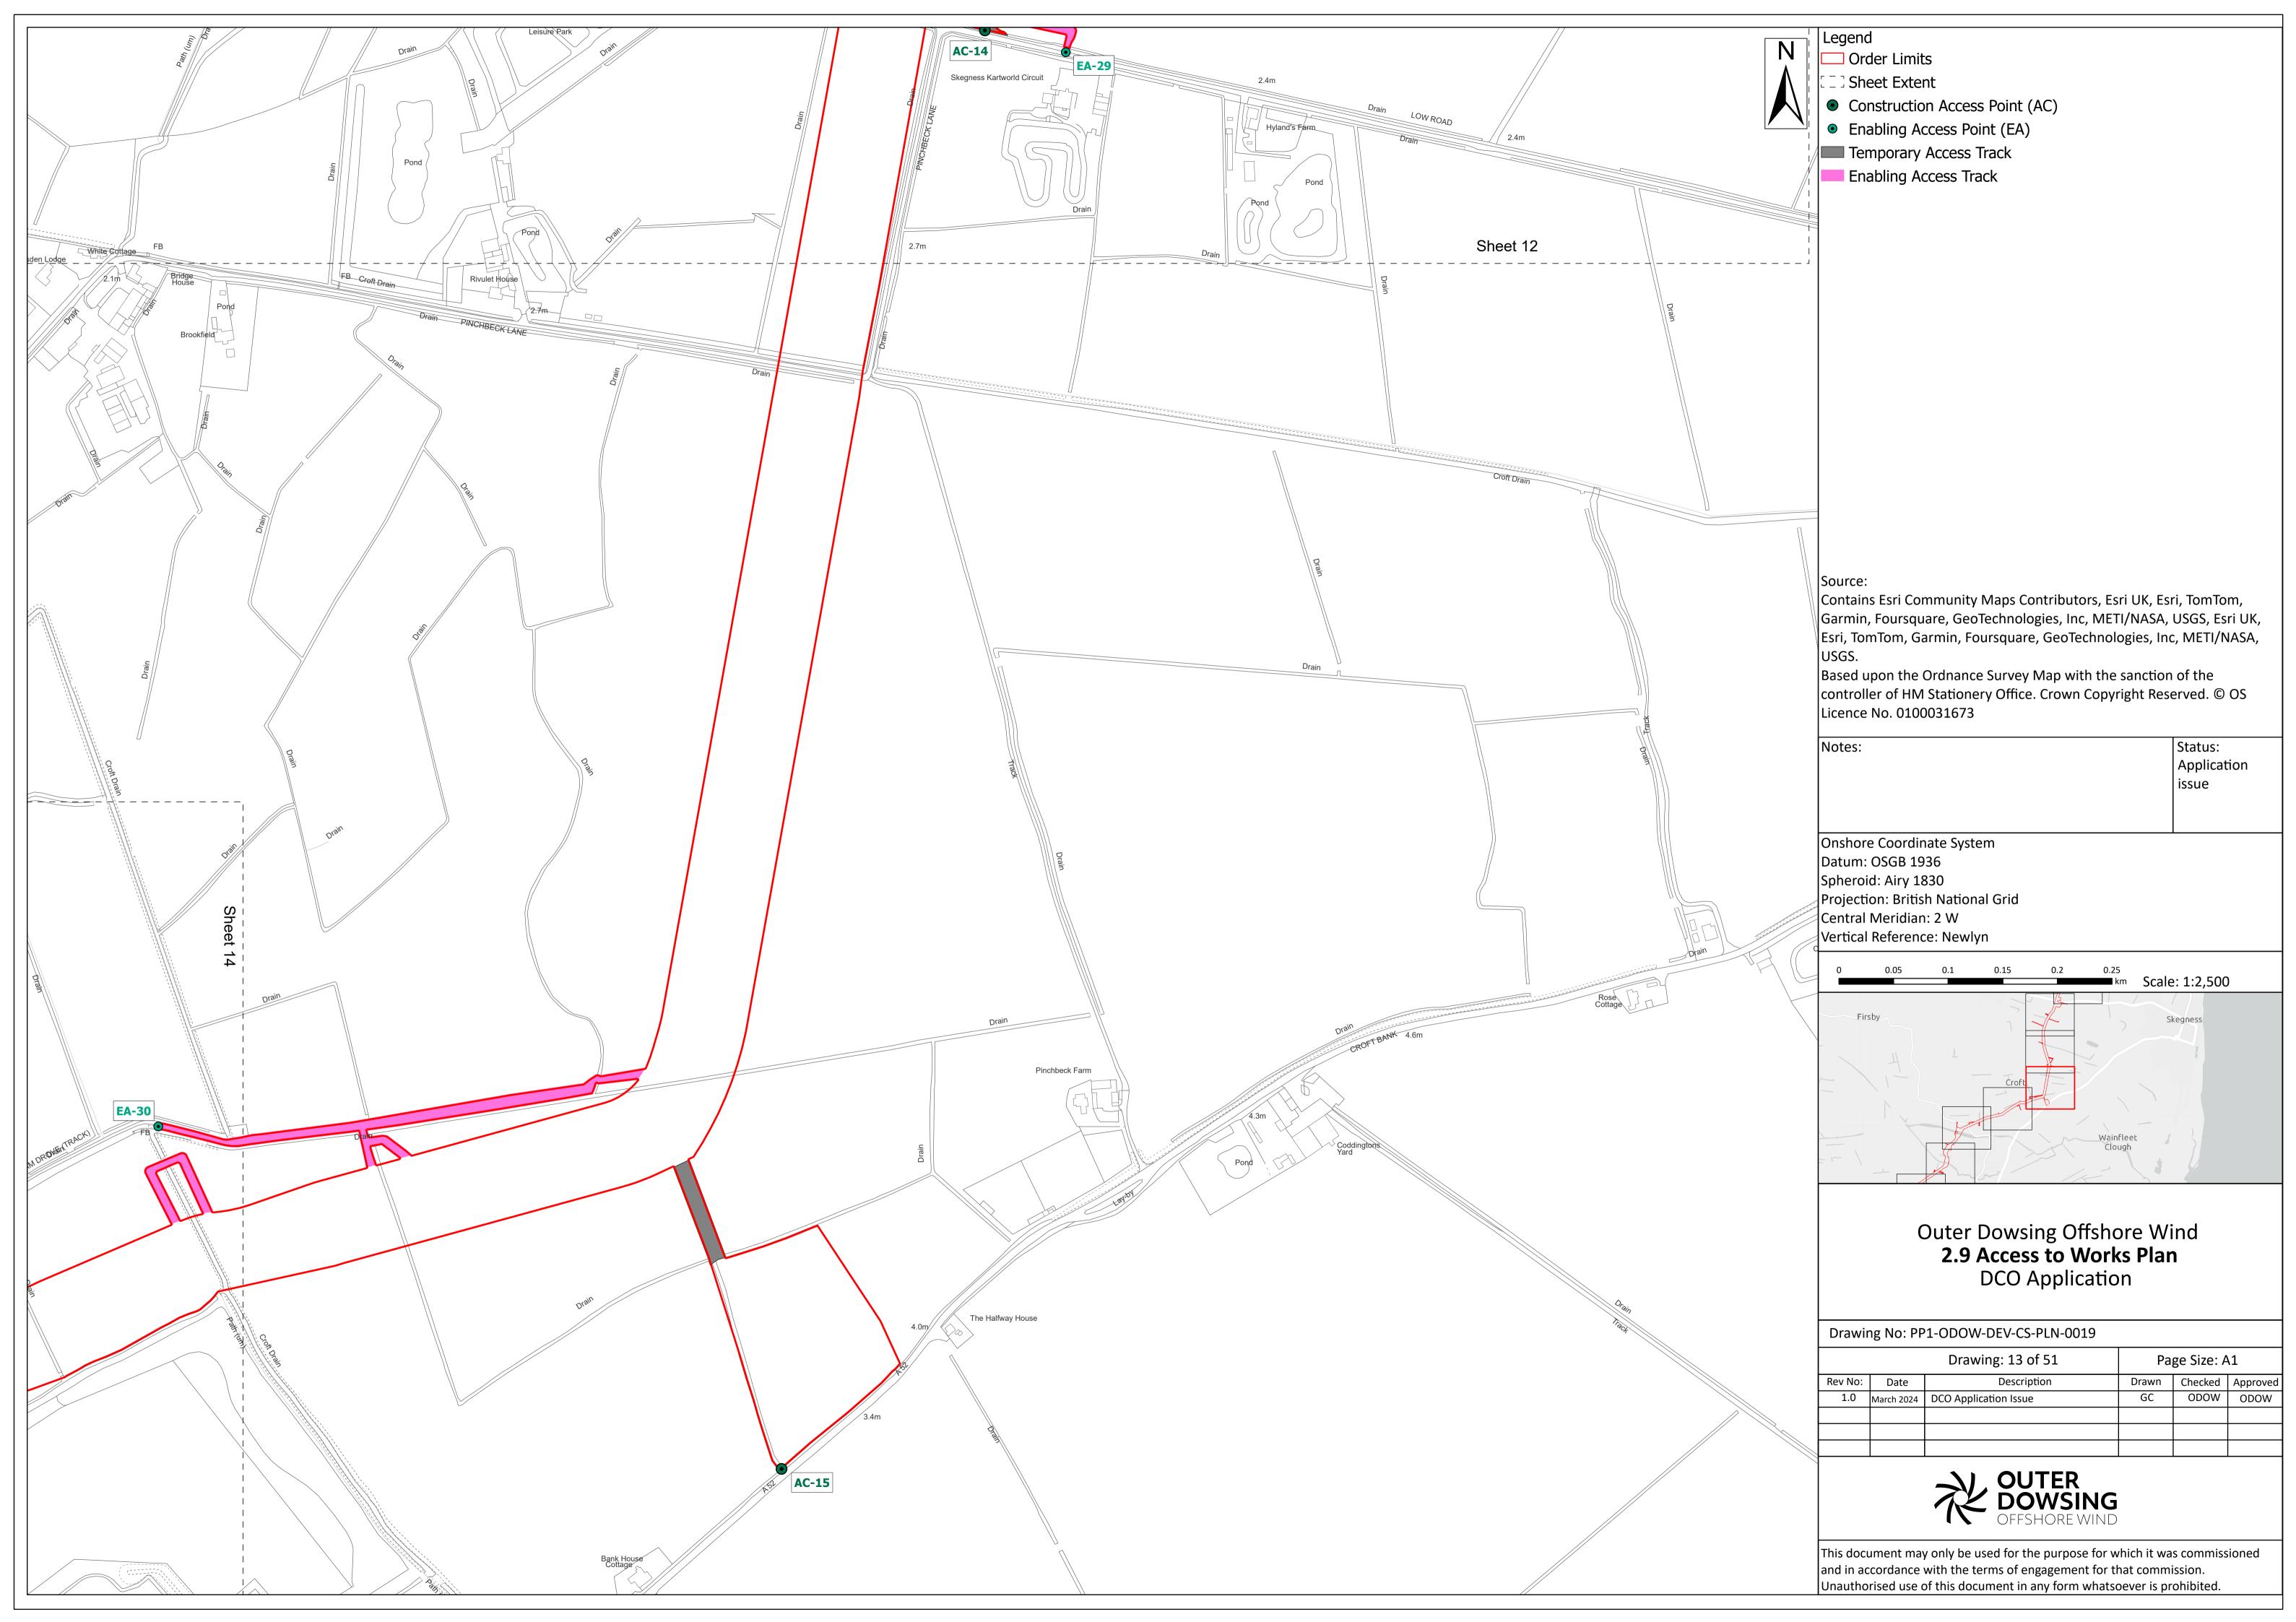

Date: March 2024

Document Reference: 2.9
Pursuant to APFP Regulation: 5(2)(k
Rev: 1.0

| Company:                        | Outer Dowsing Offshore Wind Asset: |                                                  | Whole Asset |  |
|---------------------------------|------------------------------------|--------------------------------------------------|-------------|--|
| Project:                        | Whole Wind Farm                    | Sub<br>Project/Package:                          | Whole Asset |  |
| Document Title or Description:  | 2.9 Accesses to Works Plan         |                                                  |             |  |
| Internal<br>Document<br>Number: | PP1-ODOW-DEV-CS-PLN-0019           | 3 <sup>rd</sup> Party Doc No<br>(If applicable): | N/A         |  |