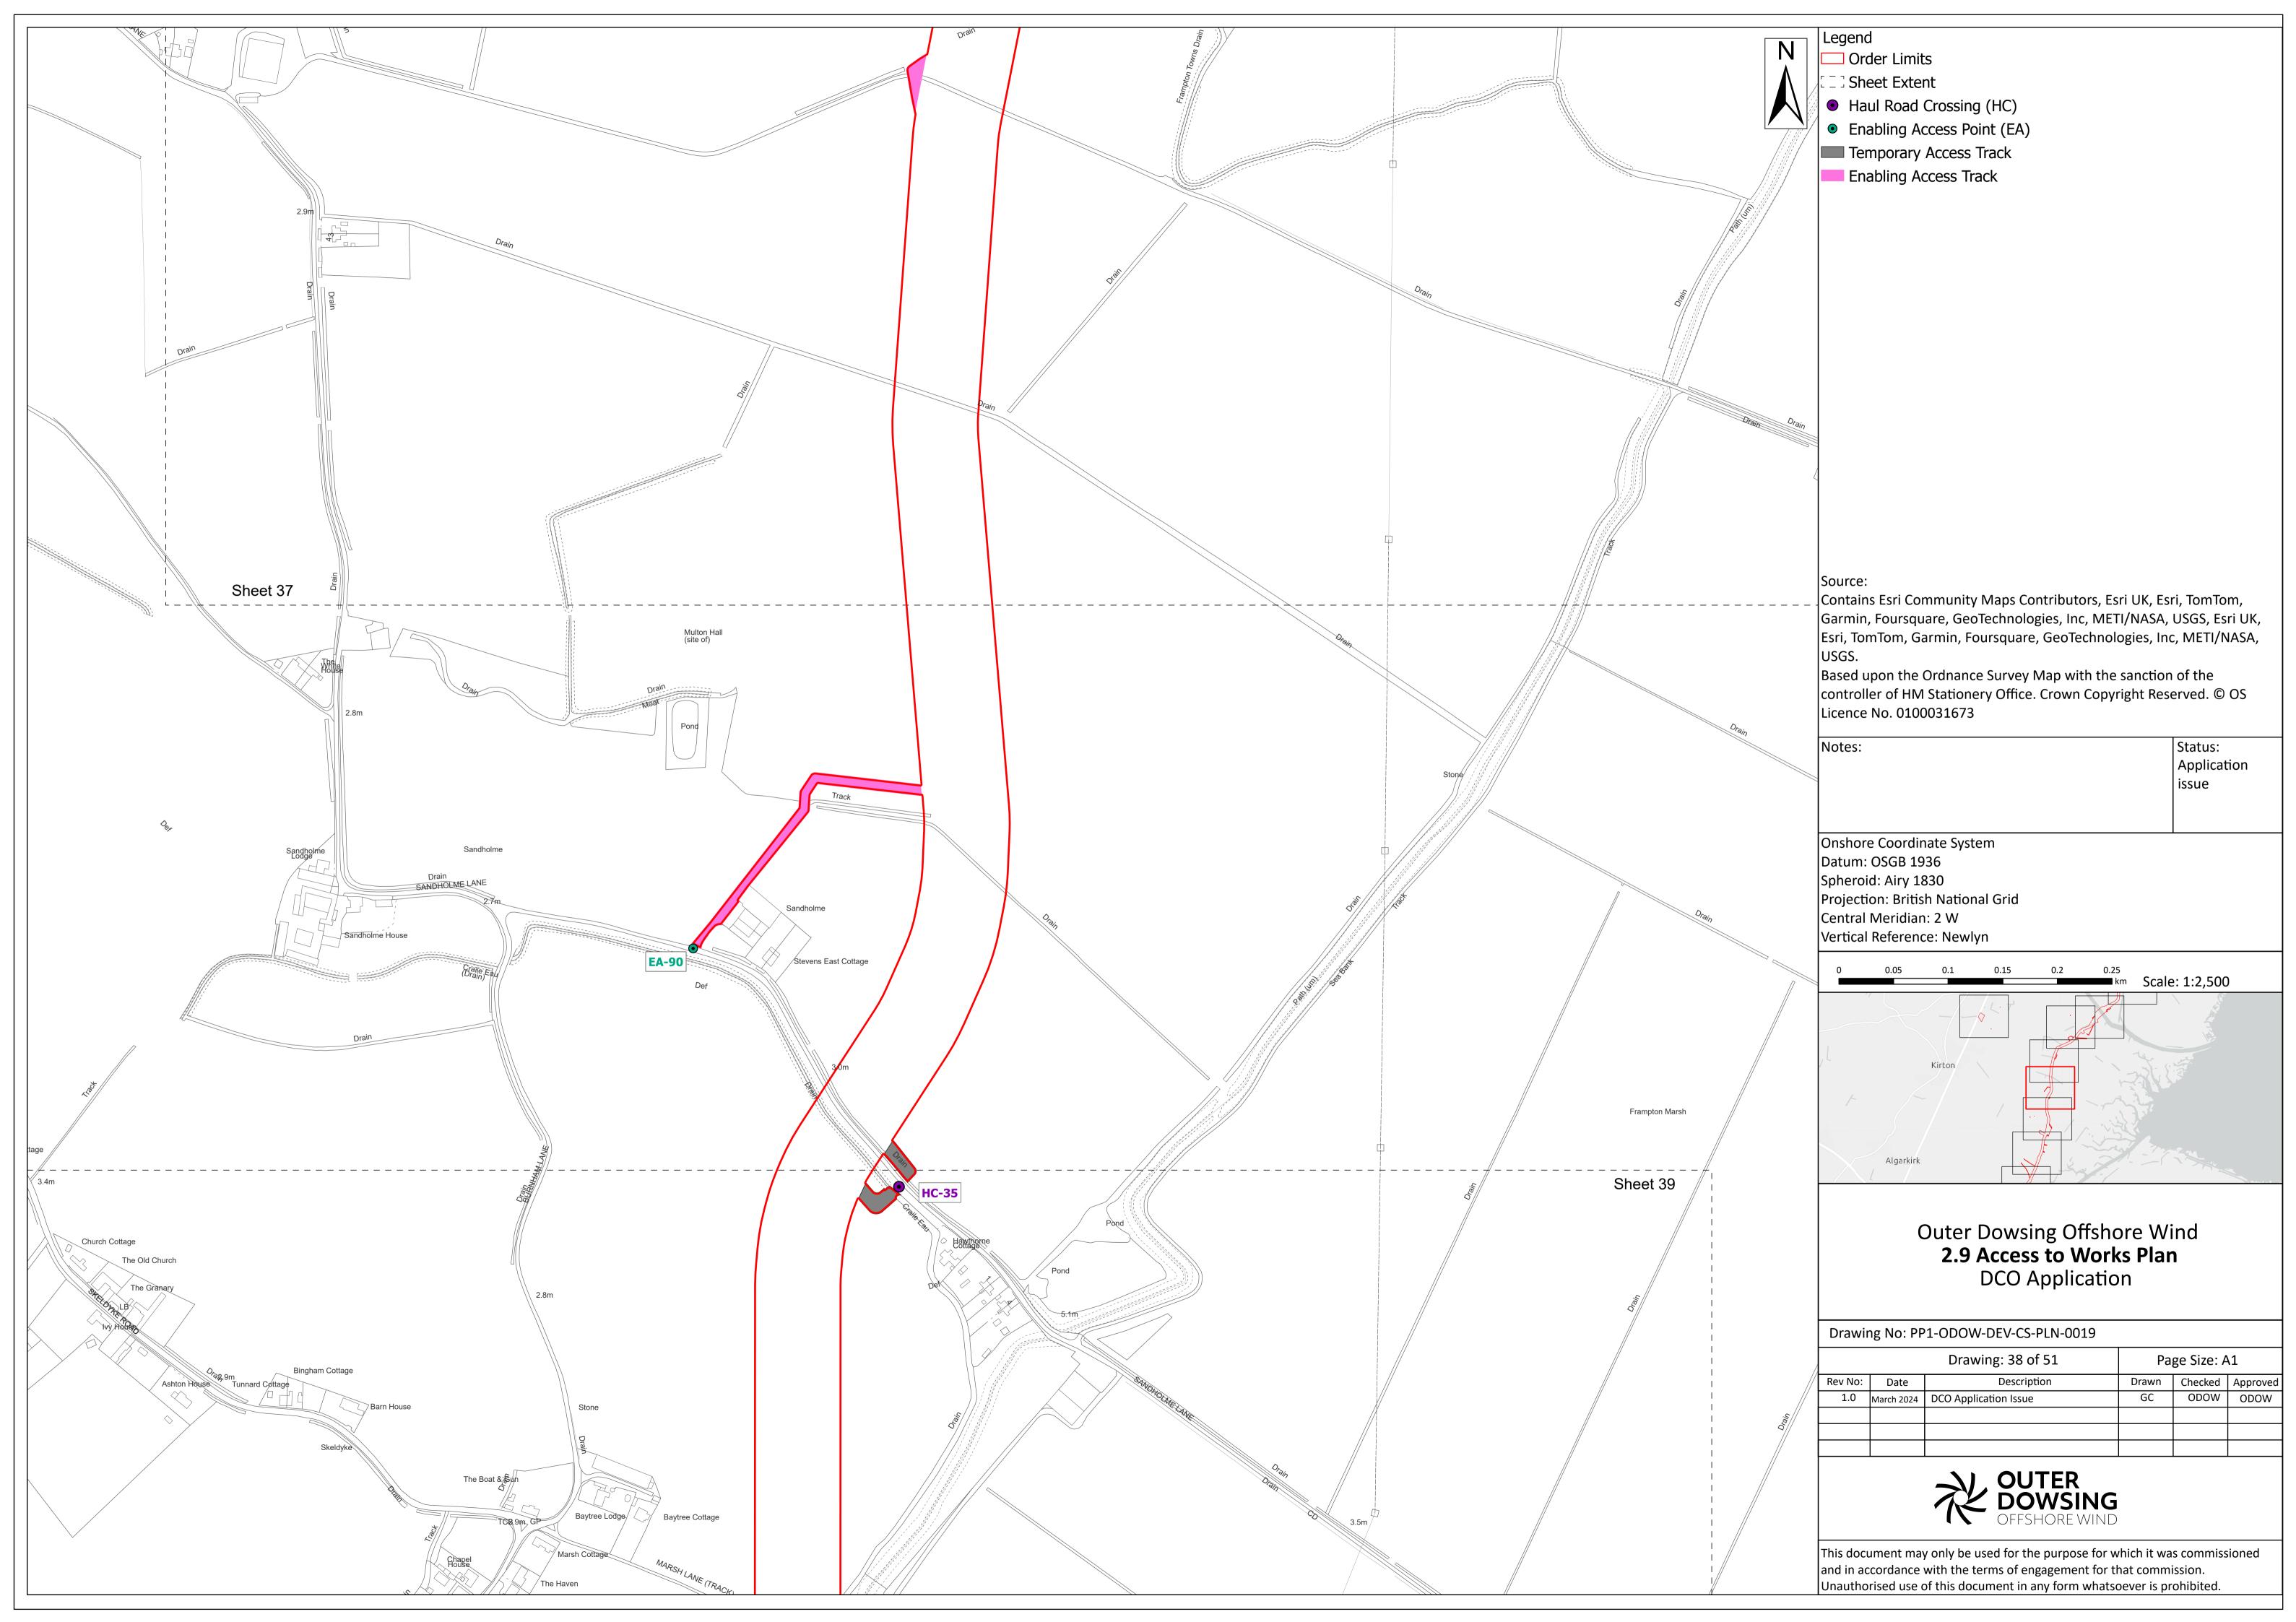

Date: March 2024

Document Reference: 2.9
Pursuant to APFP Regulation: 5(2)(k
Rev: 1.0

| Company:                        | Outer Dowsing Offshore Wind Asset: |                                                  | Whole Asset |  |
|---------------------------------|------------------------------------|--------------------------------------------------|-------------|--|
| Project:                        | Whole Wind Farm                    | Sub<br>Project/Package:                          | Whole Asset |  |
| Document Title or Description:  | 2.9 Accesses to Works Plan         |                                                  |             |  |
| Internal<br>Document<br>Number: | PP1-ODOW-DEV-CS-PLN-0019           | 3 <sup>rd</sup> Party Doc No<br>(If applicable): | N/A         |  |