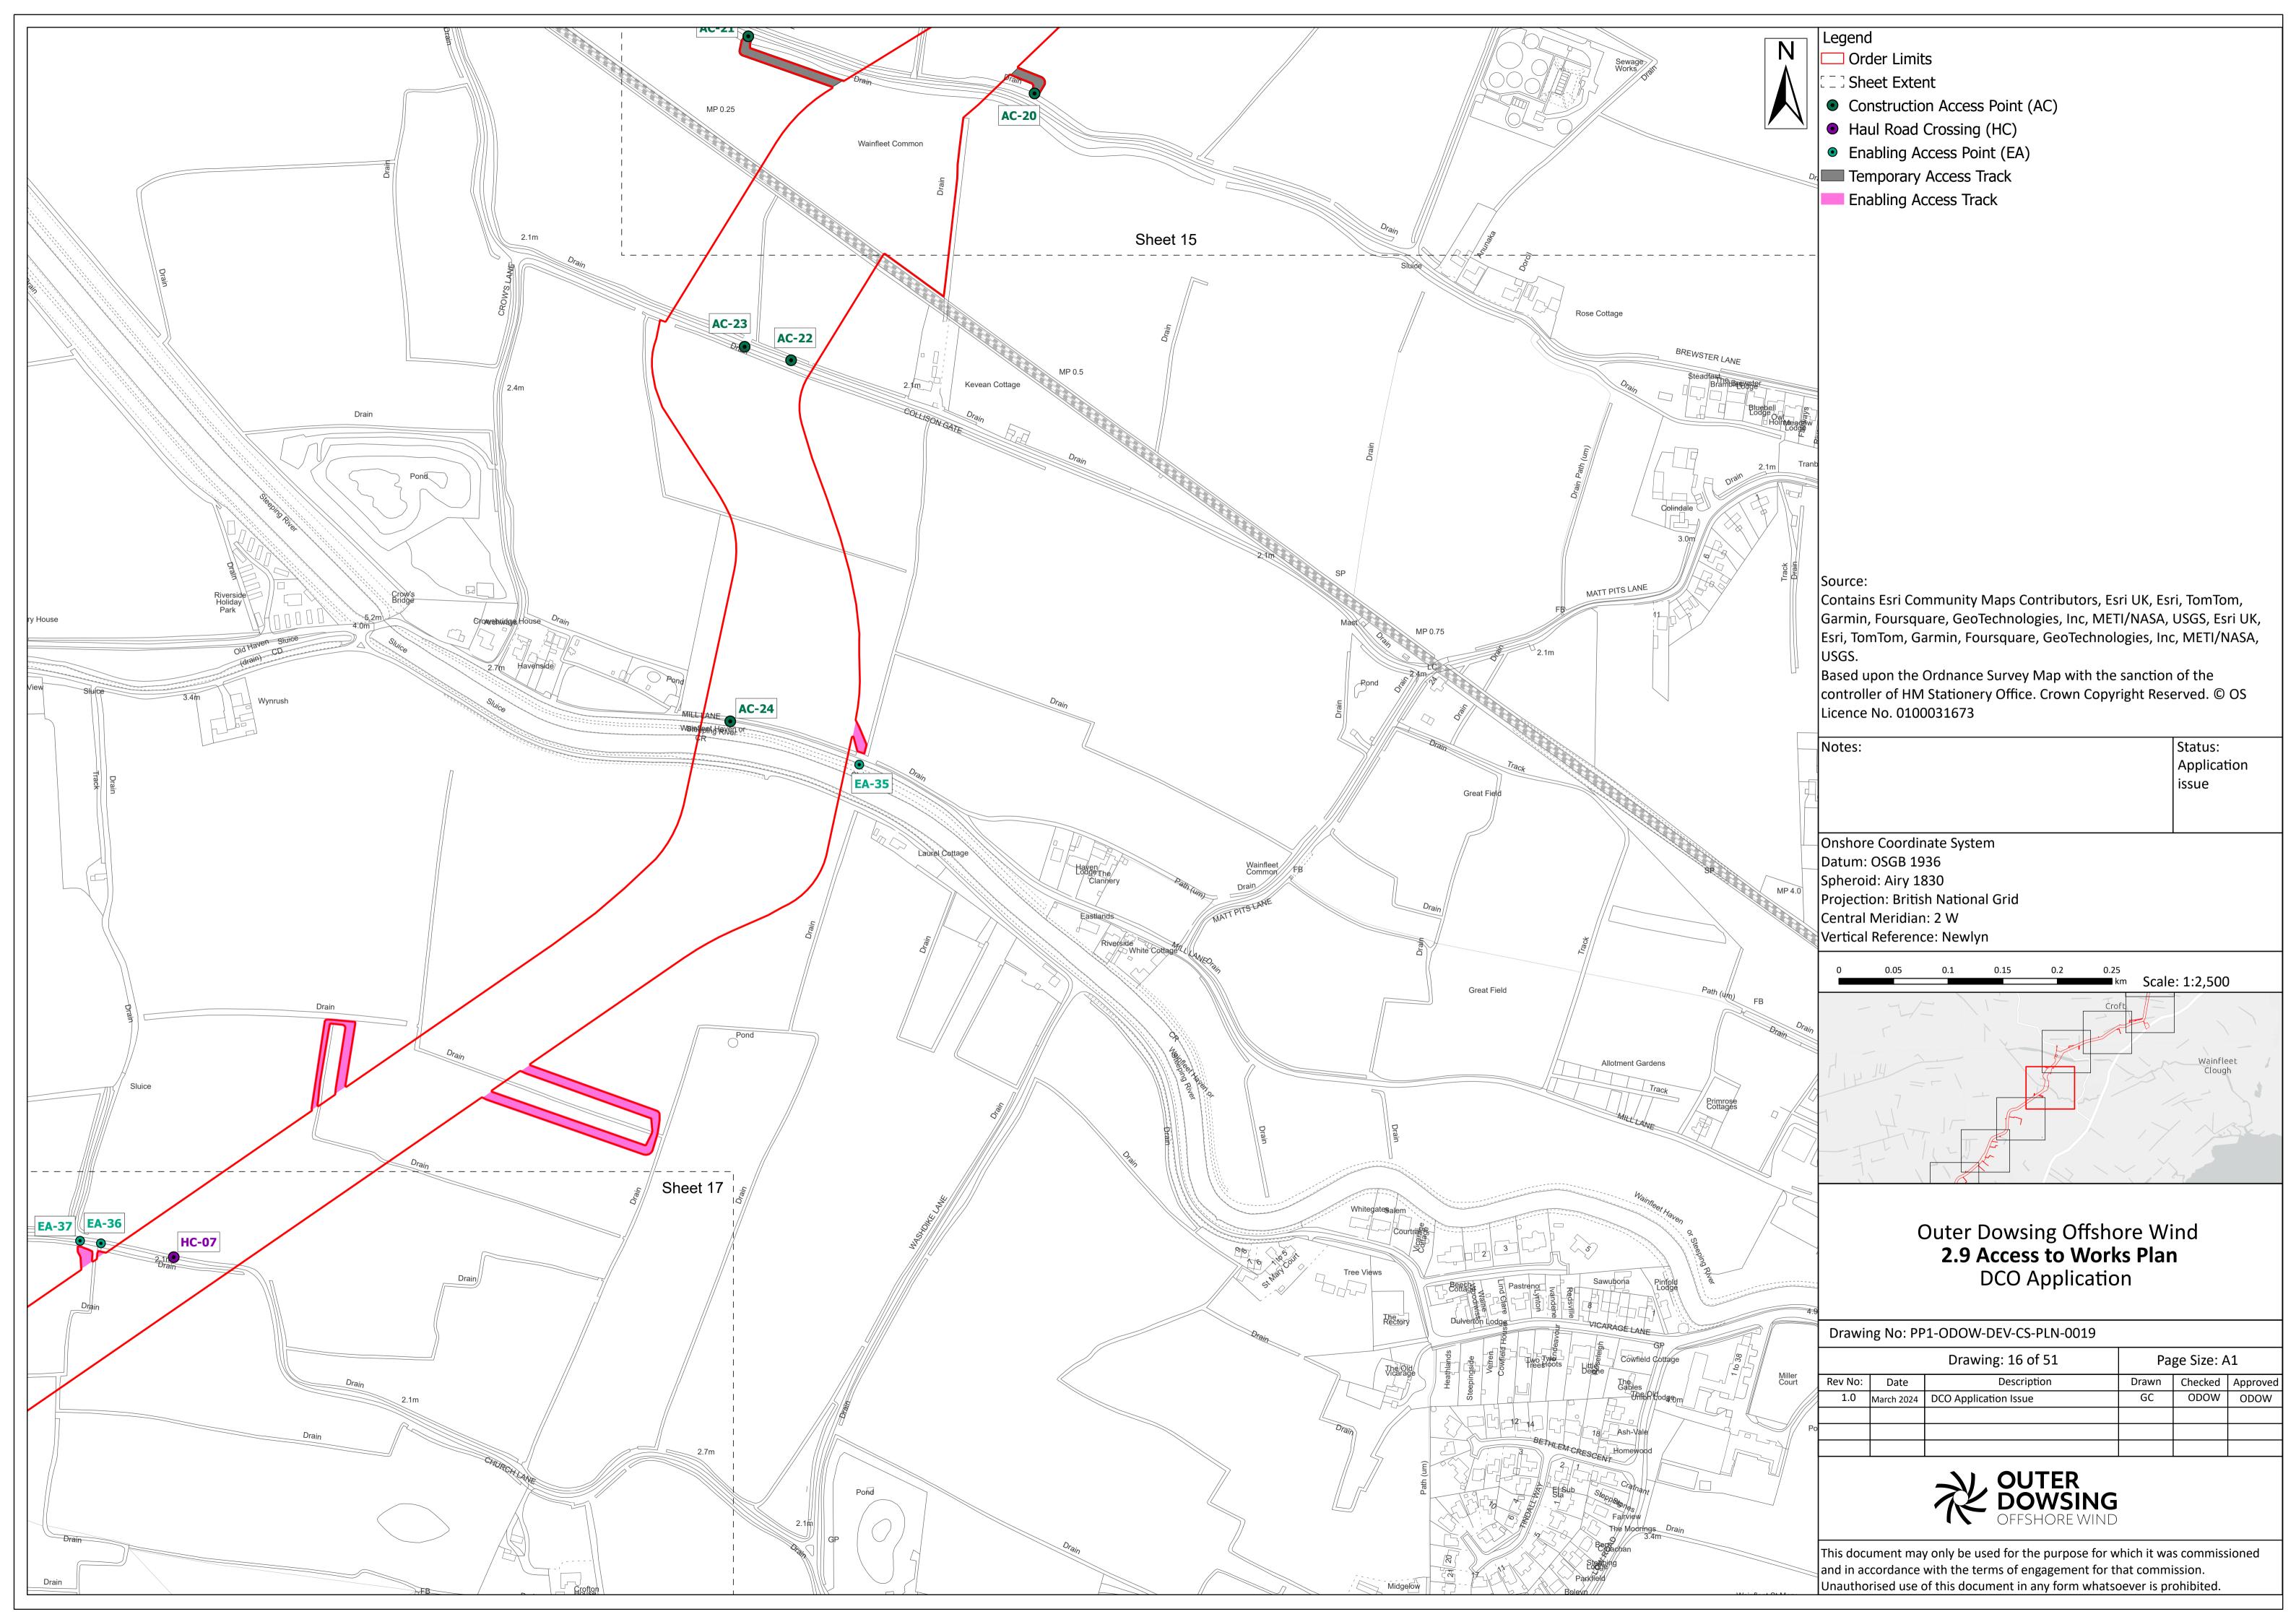

nal<br>Document<br>Number: | PP1-ODOW-DEV-CS-PLN-0019           | 3 <sup>rd</sup> Party Doc No<br>(If applicable): | N/A         |  |

Outer Dowsing Offshore Wind accepts no liability for the accuracy or completeness of the information in this document nor for any loss or damage arising from the use of such information.

| Rev No. | Date          | Status / Reason for Issue | Author              | Checked by                    | Reviewed<br>by   | Approved by      |
|---------|---------------|---------------------------|---------------------|-------------------------------|------------------|------------------|
| 1.0     | March<br>2024 | DCO<br>Application        | Dalcour<br>Maclaren | Shepherd<br>and<br>Wedderburn | Outer<br>Dowsing | Outer<br>Dowsing |