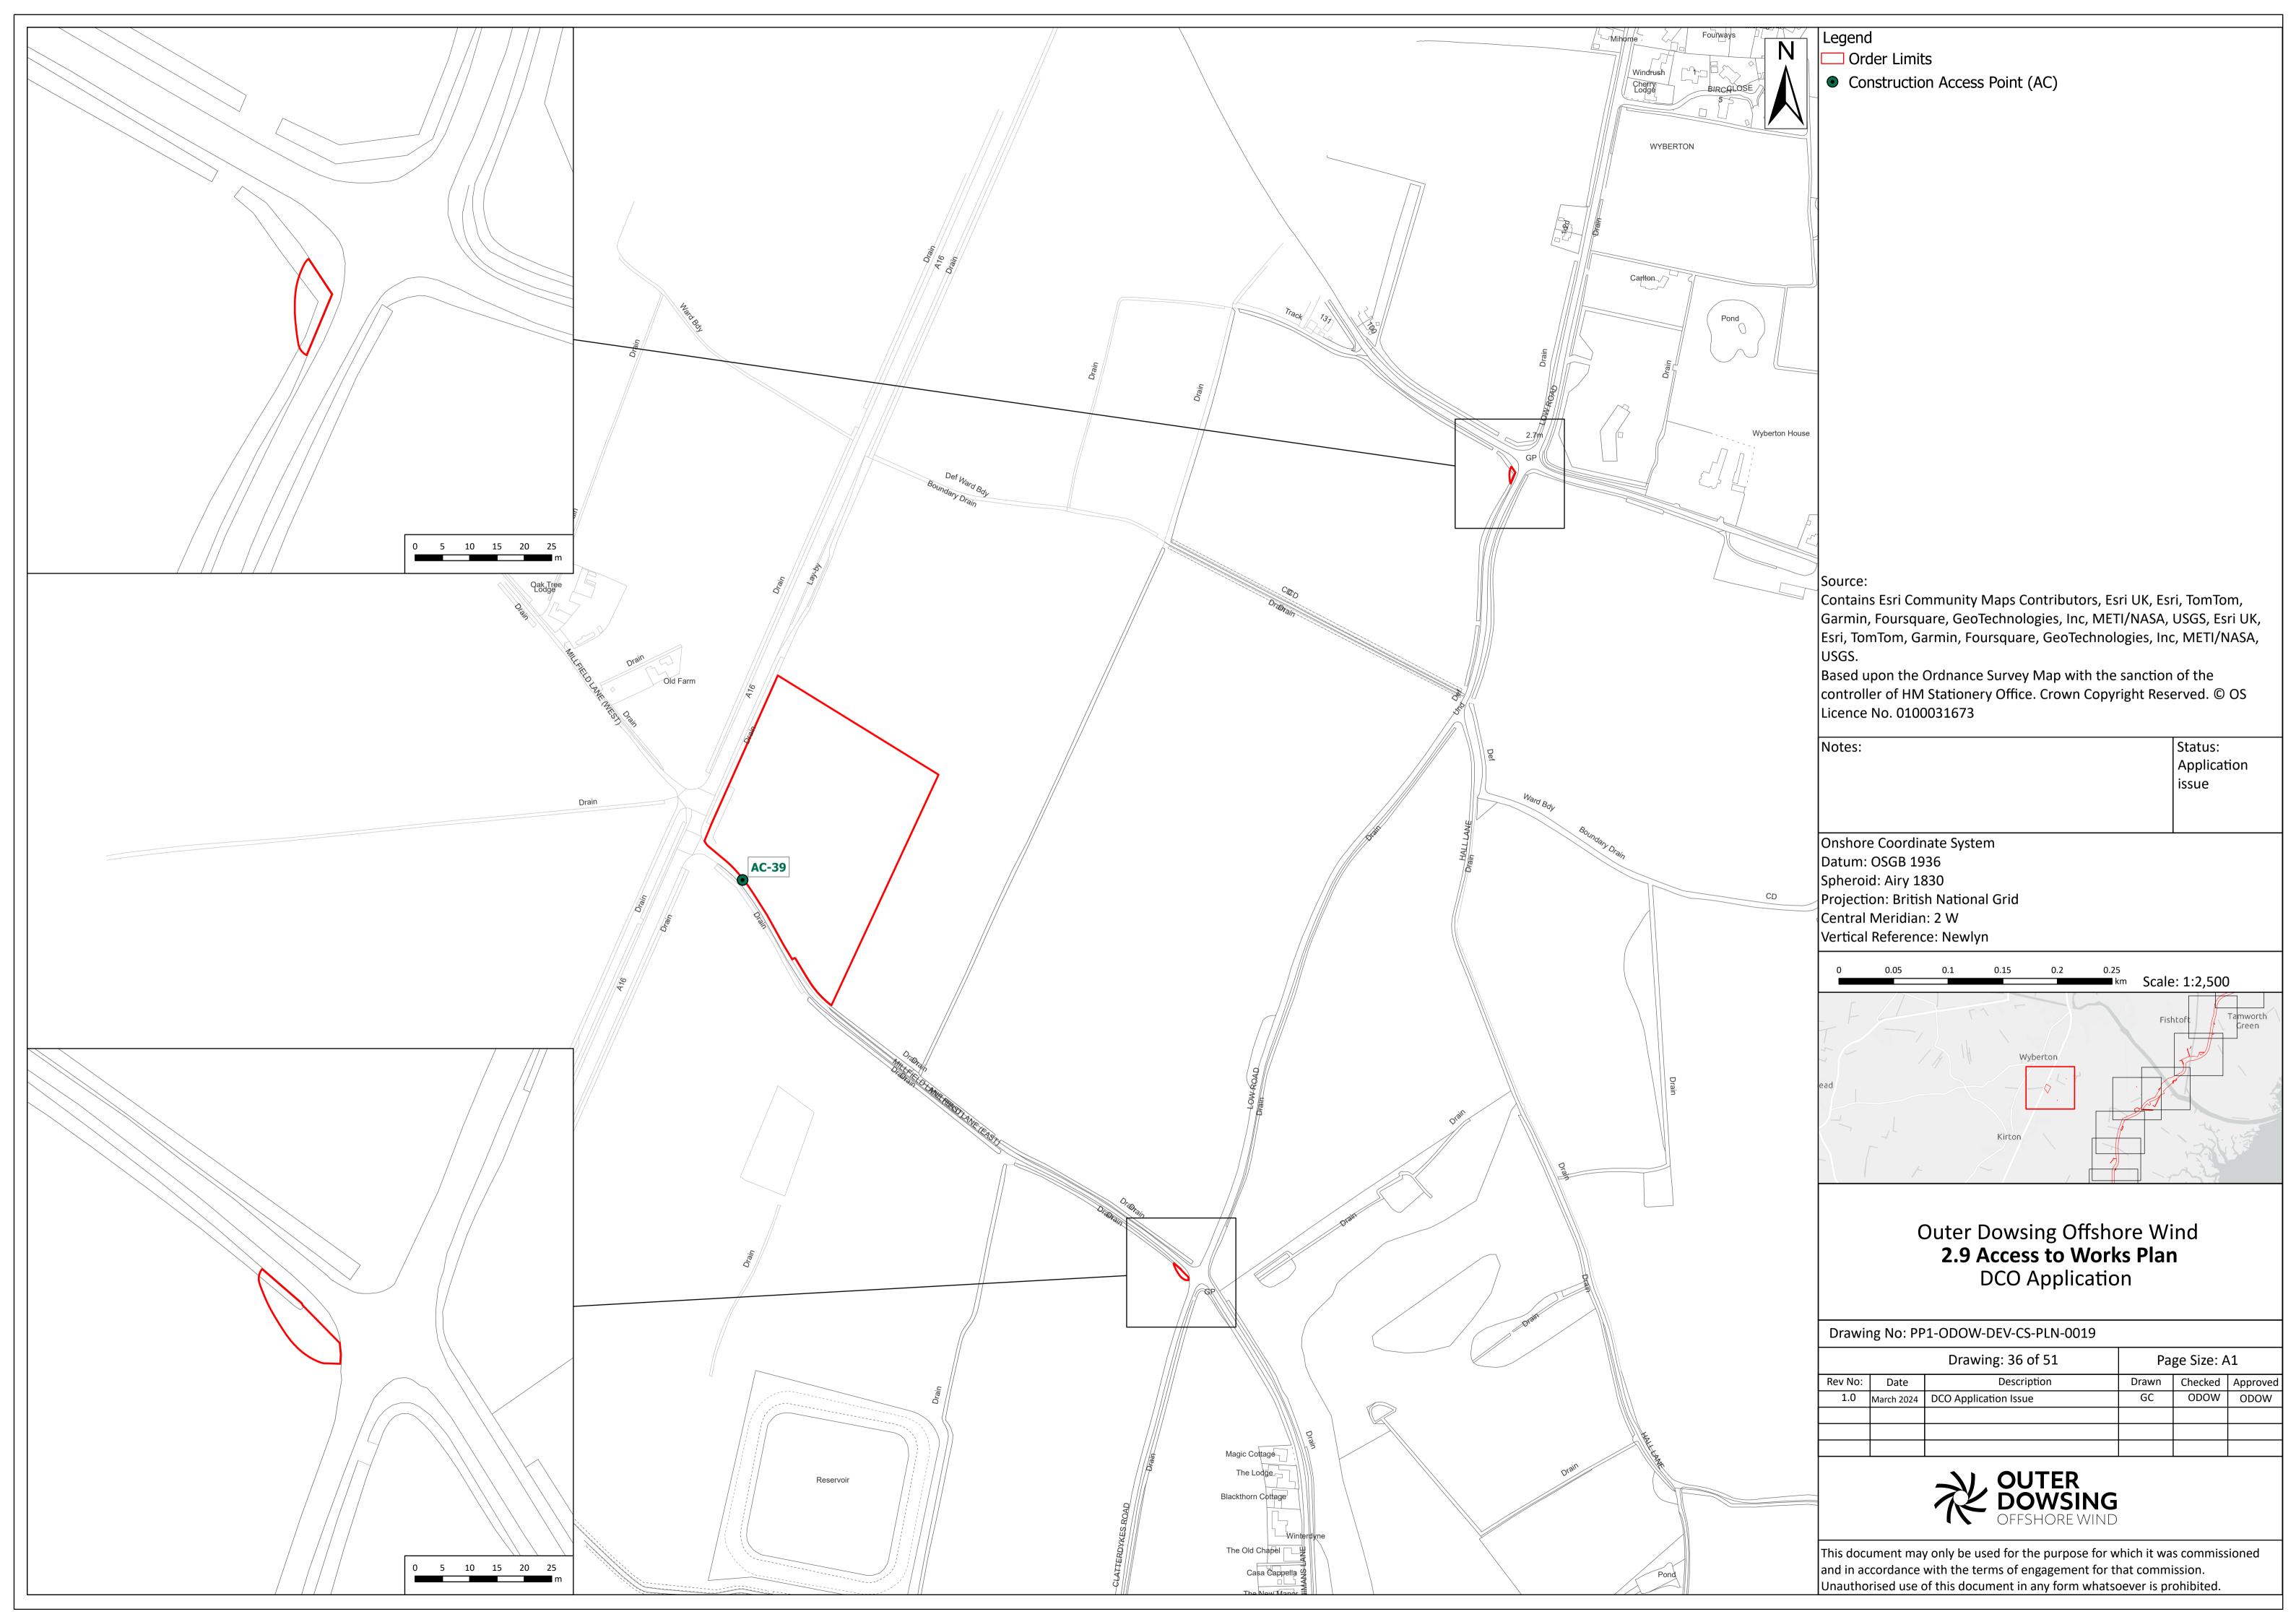

Date: March 2024

Document Reference: 2.9
Pursuant to APFP Regulation: 5(2)(k
Rev: 1.0

| Company:                        | Outer Dowsing Offshore Wind Asset: |                                                  | Whole Asset |  |
|---------------------------------|------------------------------------|--------------------------------------------------|-------------|--|
| Project:                        | Whole Wind Farm                    | Sub<br>Project/Package:                          | Whole Asset |  |
| Document Title or Description:  | 2.9 Accesses to Works Plan         |                                                  |             |  |
| Internal<br>Document<br>Number: | PP1-ODOW-DEV-CS-PLN-0019           | 3 <sup>rd</sup> Party Doc No<br>(If applicable): | N/A         |  |