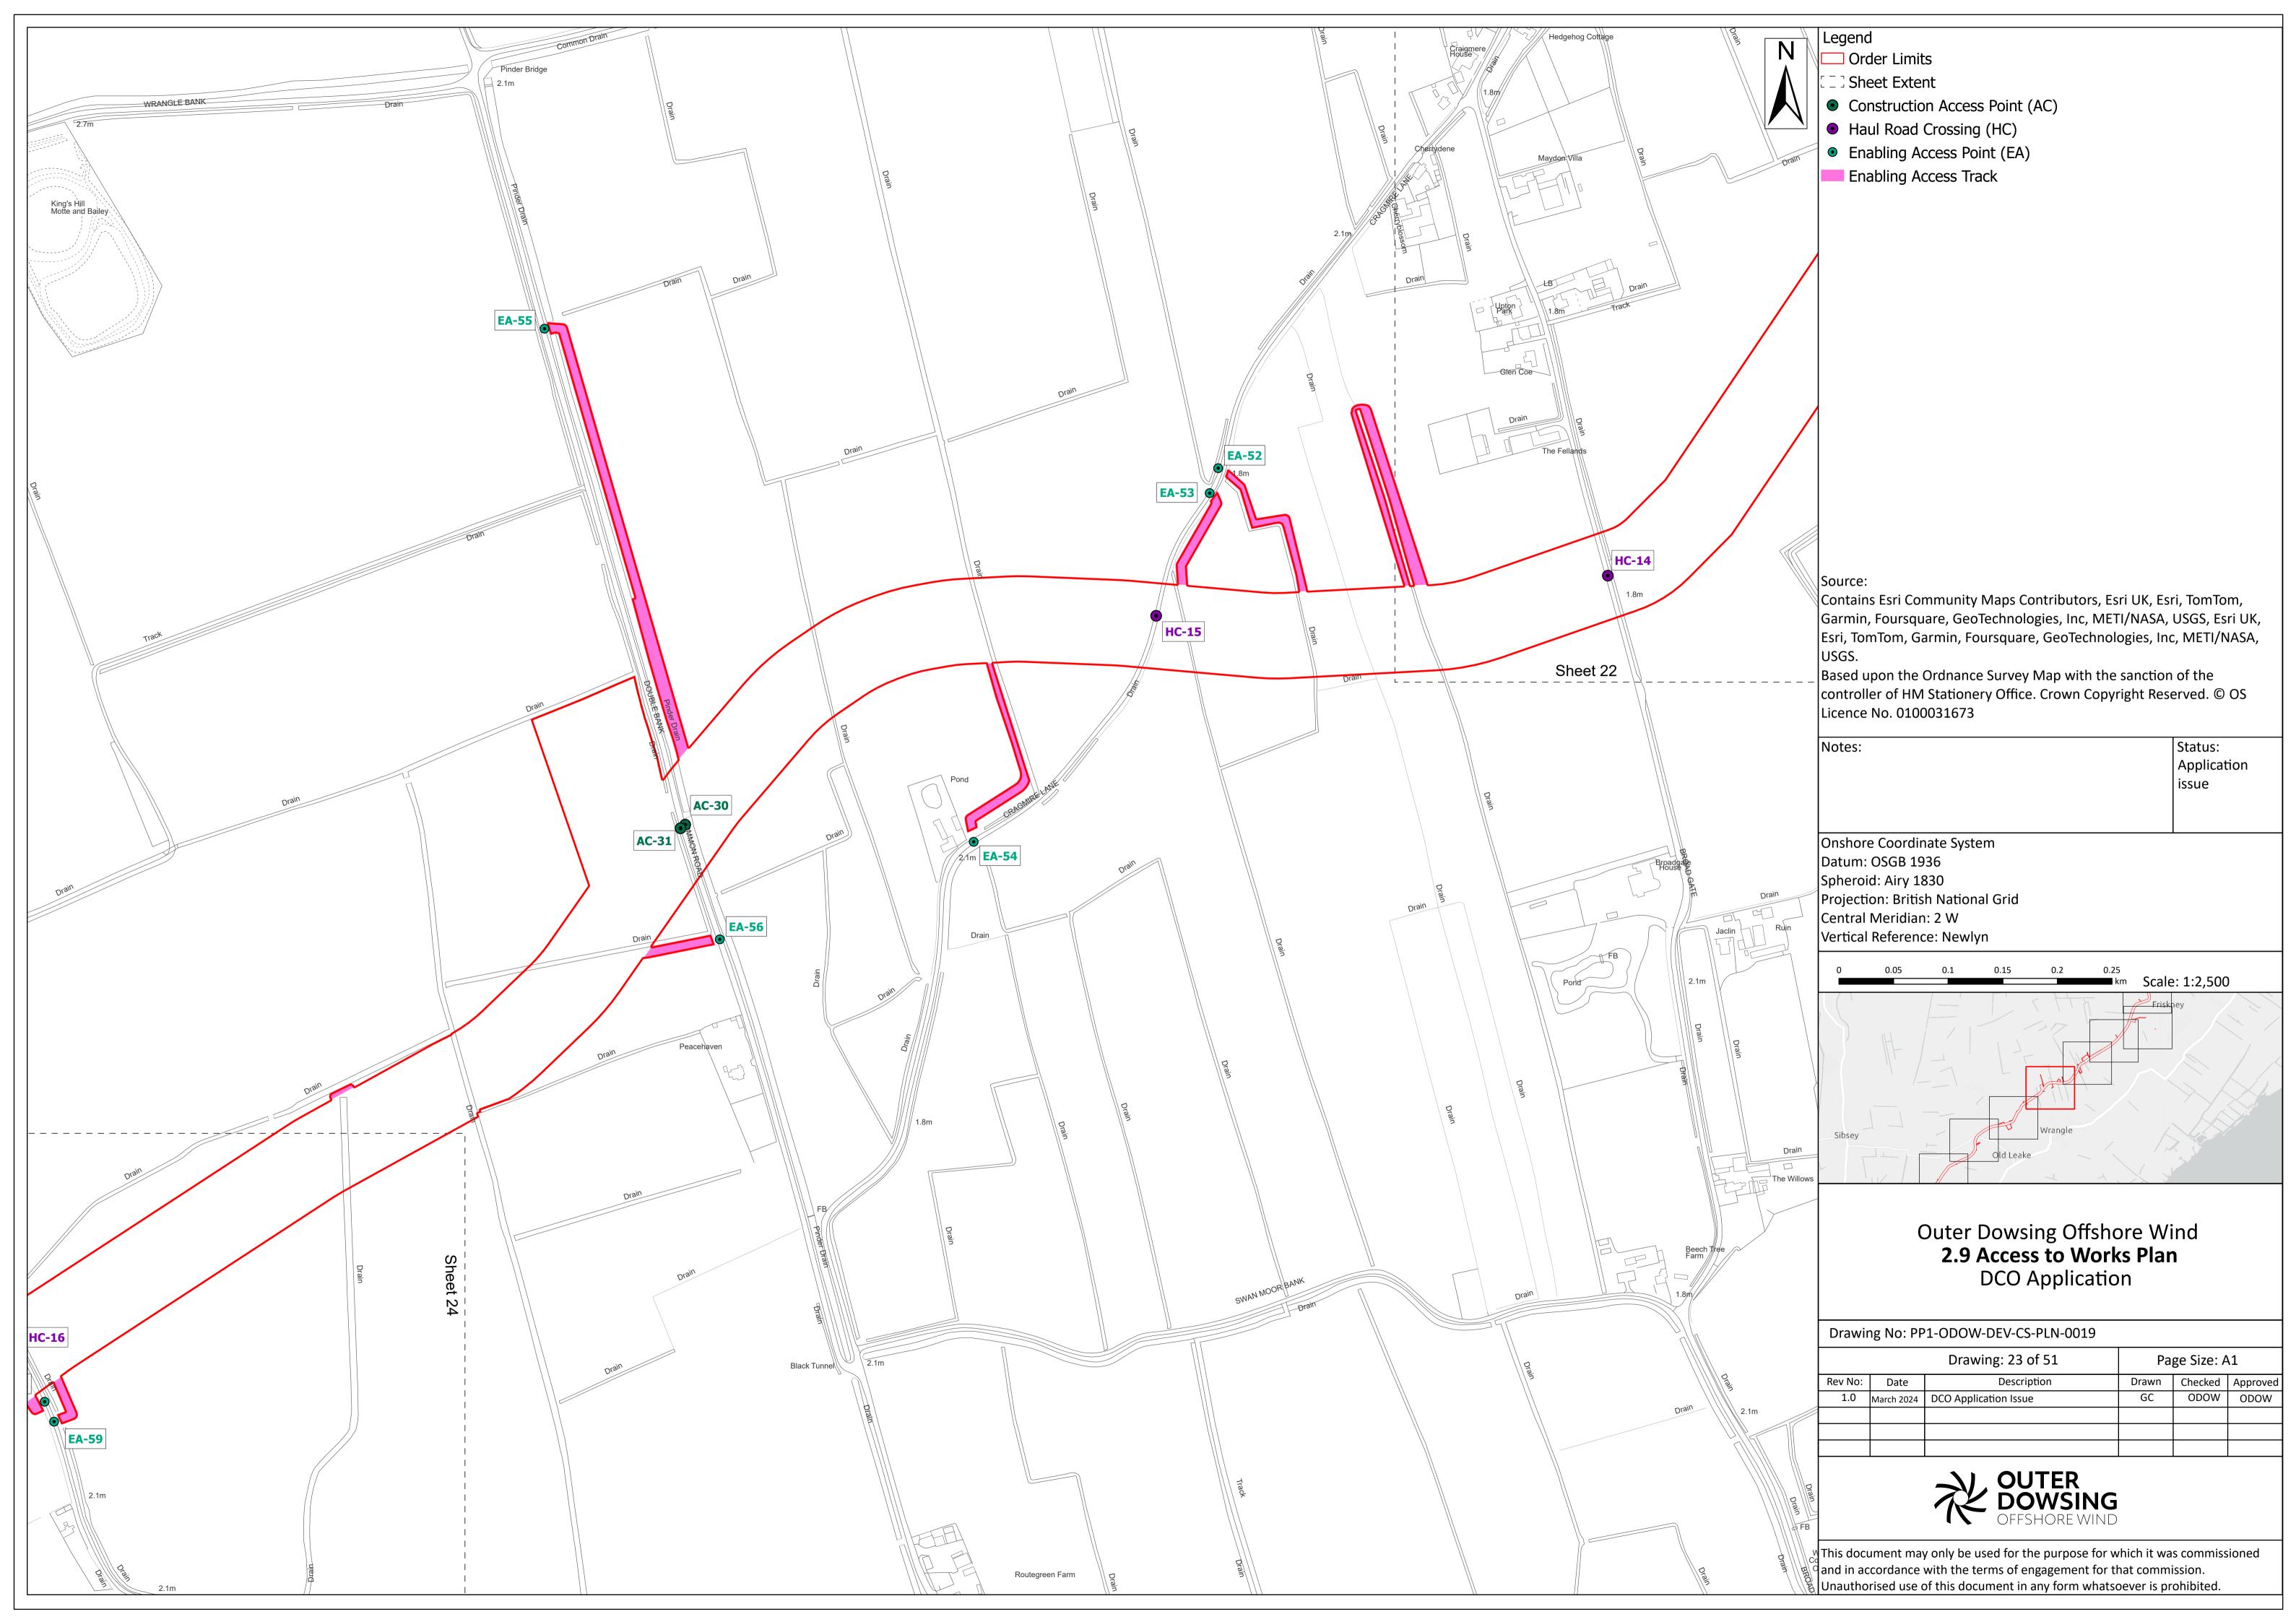

t<br>Number: | PP1-ODOW-DEV-CS-PLN-0019           | 3 <sup>rd</sup> Party Doc No<br>(If applicable): | N/A         |  |

Outer Dowsing Offshore Wind accepts no liability for the accuracy or completeness of the information in this document nor for any loss or damage arising from the use of such information.

| Rev No. | Date          | Status / Reason for Issue | Author              | Checked by                    | Reviewed<br>by   | Approved by      |
|---------|---------------|---------------------------|---------------------|-------------------------------|------------------|------------------|
| 1.0     | March<br>2024 | DCO<br>Application        | Dalcour<br>Maclaren | Shepherd<br>and<br>Wedderburn | Outer<br>Dowsing | Outer<br>Dowsing |