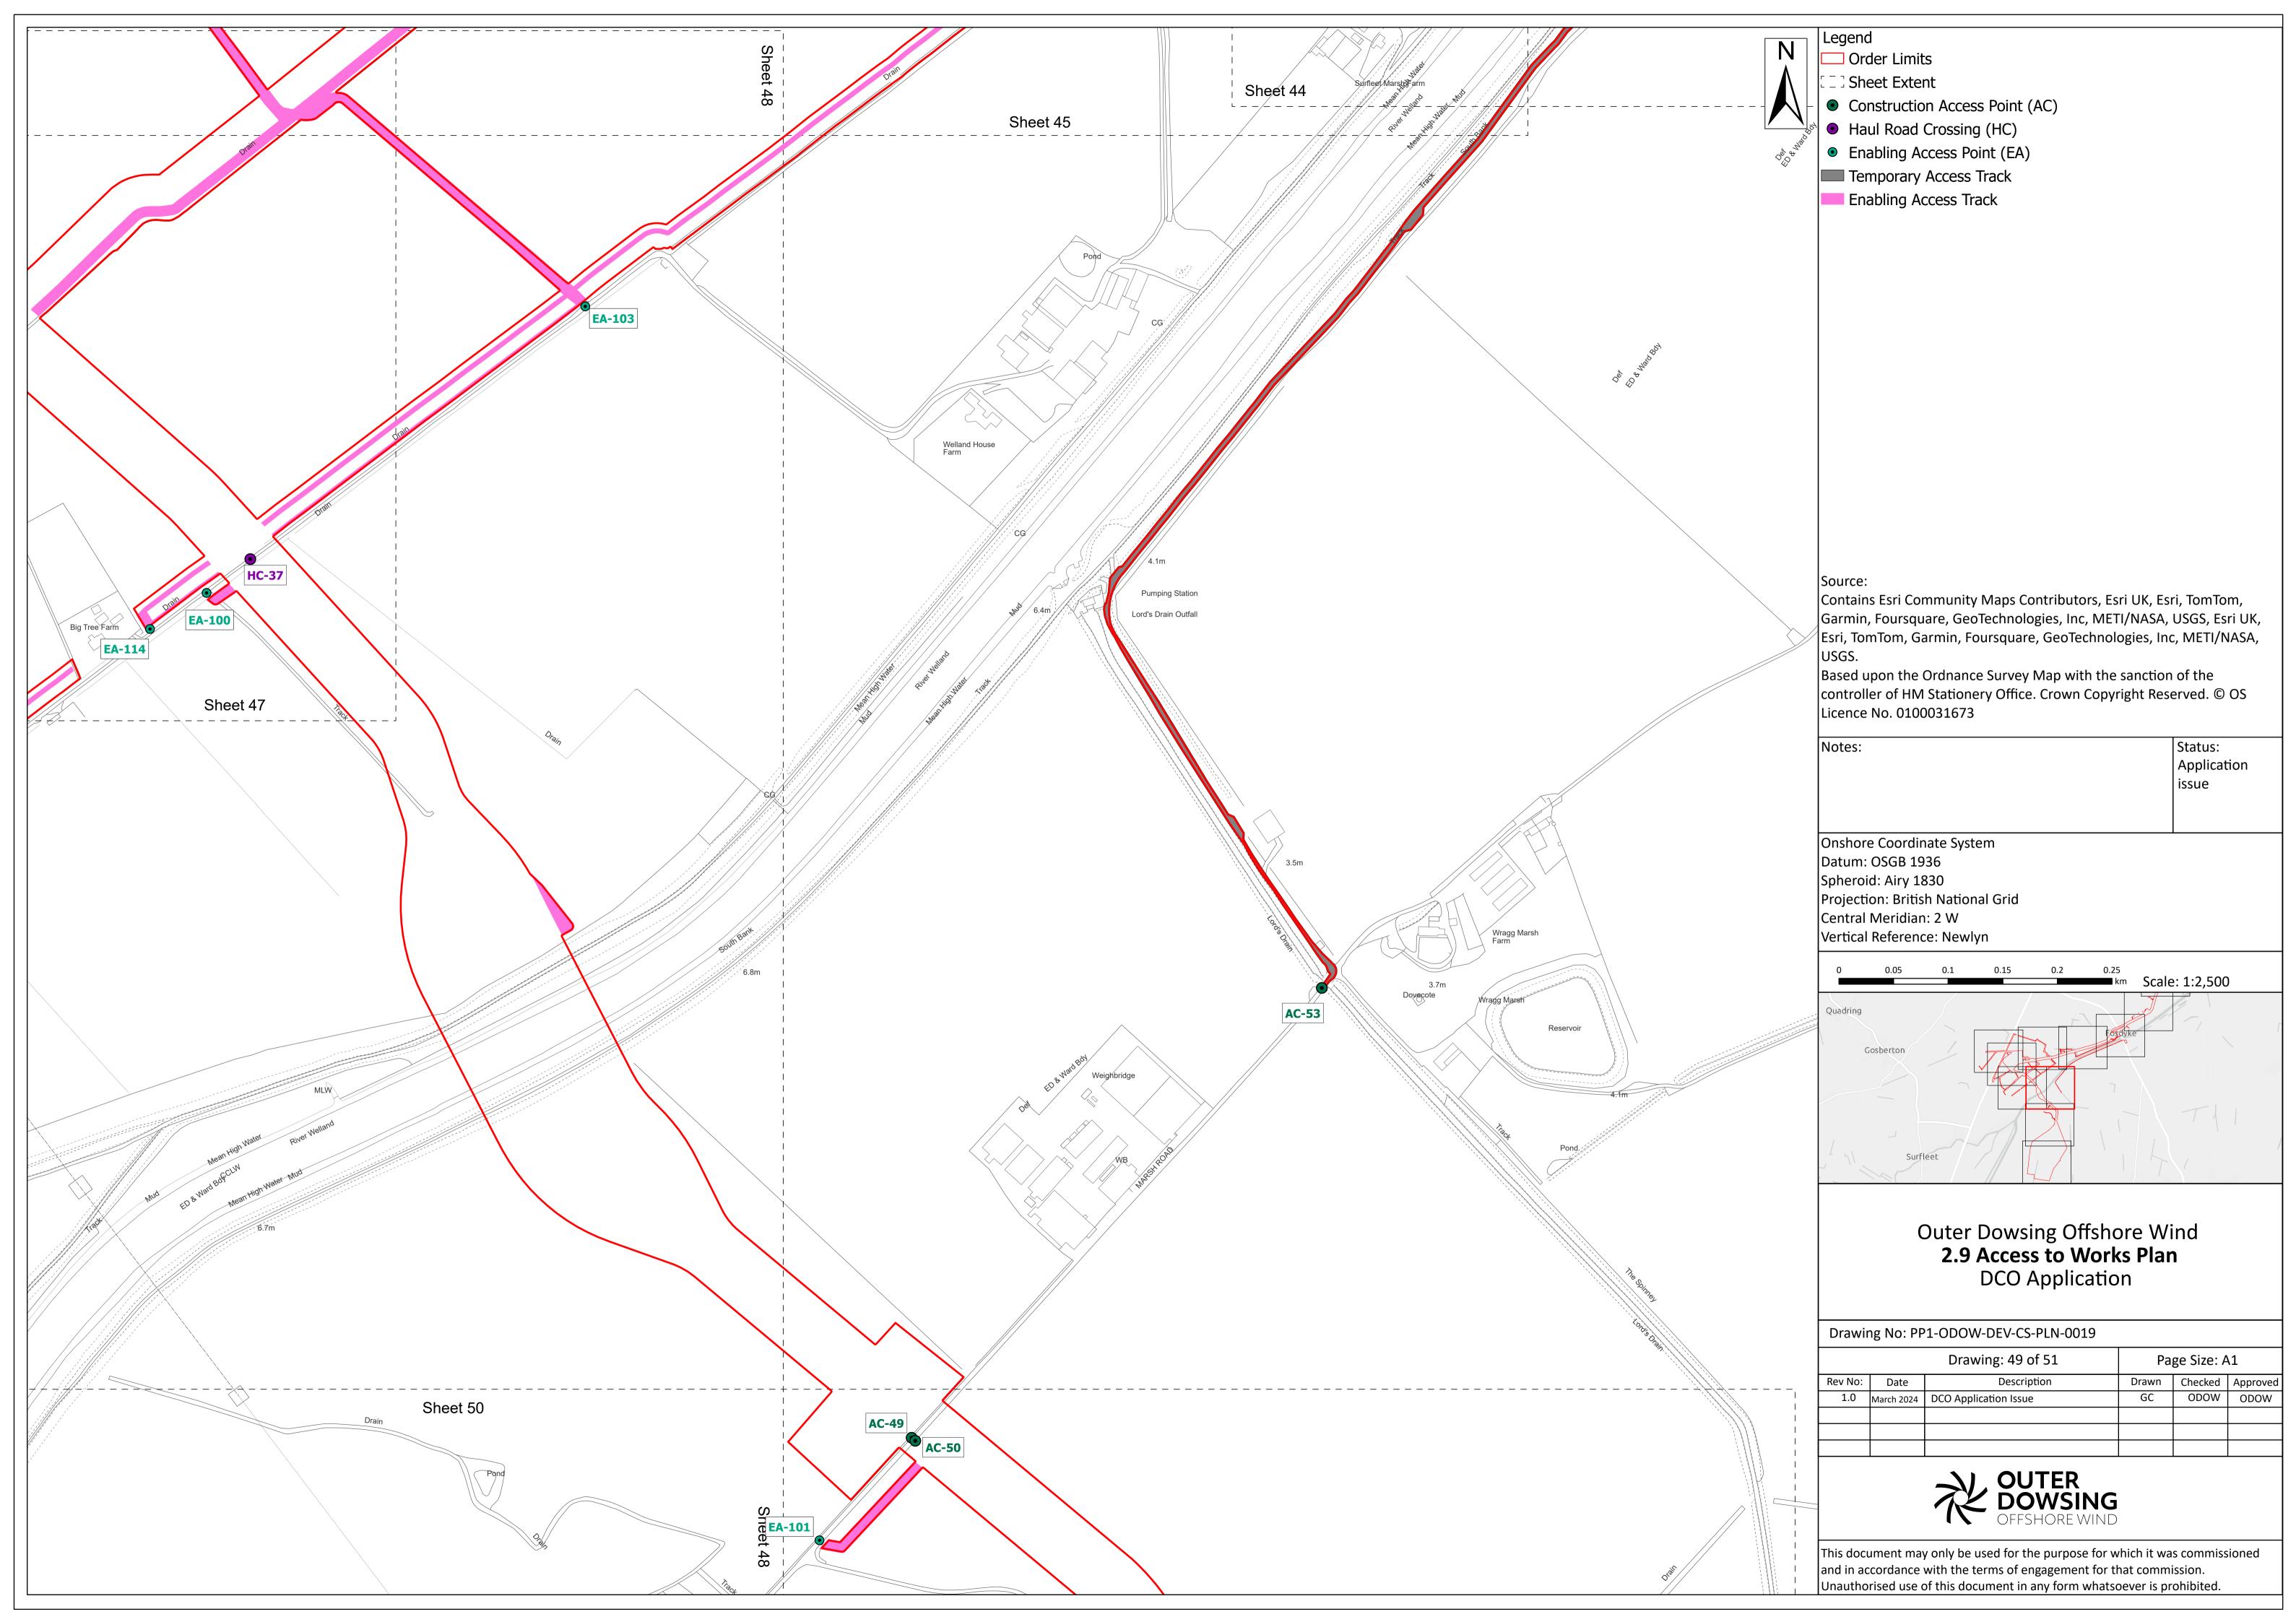

3 <sup>rd</sup> Party Doc No<br>(If applicable): | N/A         |  |

Outer Dowsing Offshore Wind accepts no liability for the accuracy or completeness of the information in this document nor for any loss or damage arising from the use of such information.

| Rev No. | Date          | Status / Reason for Issue | Author              | Checked by                    | Reviewed<br>by   | Approved by      |
|---------|---------------|---------------------------|---------------------|-------------------------------|------------------|------------------|
| 1.0     | March<br>2024 | DCO<br>Application        | Dalcour<br>Maclaren | Shepherd<br>and<br>Wedderburn | Outer<br>Dowsing | Outer<br>Dowsing |