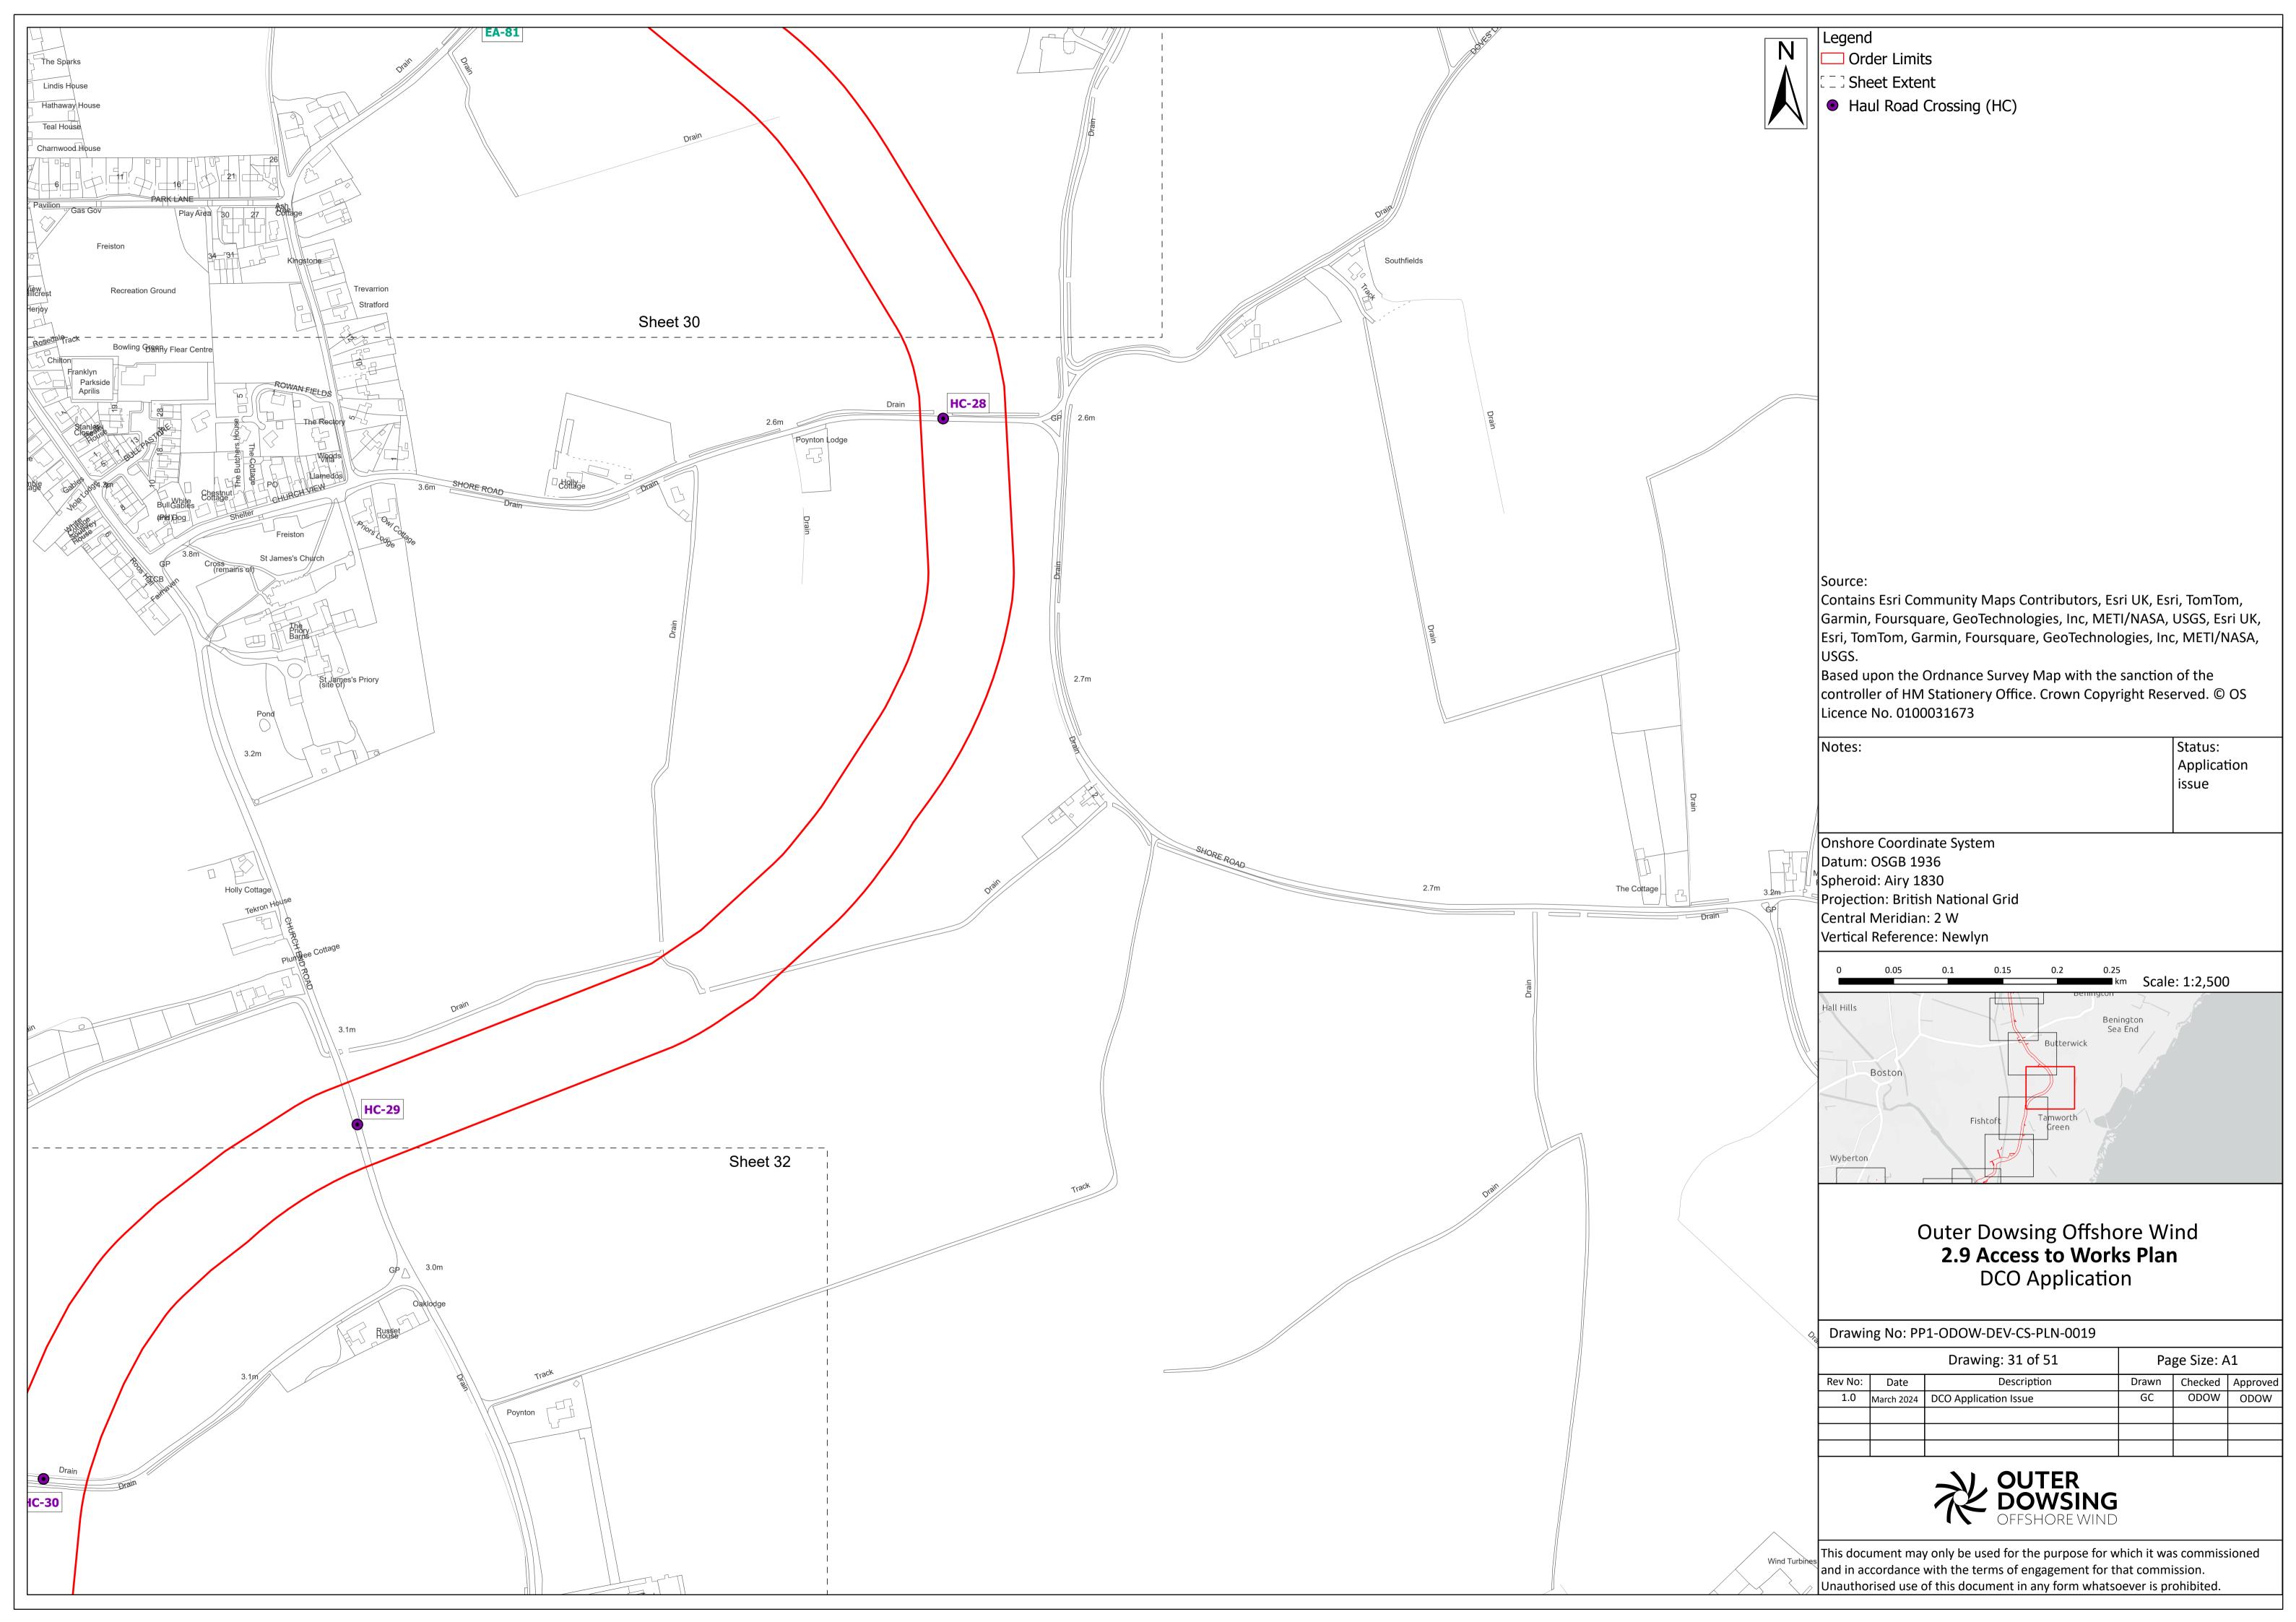

Date: March 2024

Document Reference: 2.9
Pursuant to APFP Regulation: 5(2)(k
Rev: 1.0

| Company:                        | Outer Dowsing Offshore Wind Asset: |                                                  | Whole Asset |  |
|---------------------------------|------------------------------------|--------------------------------------------------|-------------|--|
| Project:                        | Whole Wind Farm                    | Sub<br>Project/Package:                          | Whole Asset |  |
| Document Title or Description:  | 2.9 Accesses to Works Plan         |                                                  |             |  |
| Internal<br>Document<br>Number: | PP1-ODOW-DEV-CS-PLN-0019           | 3 <sup>rd</sup> Party Doc No<br>(If applicable): | N/A         |  |