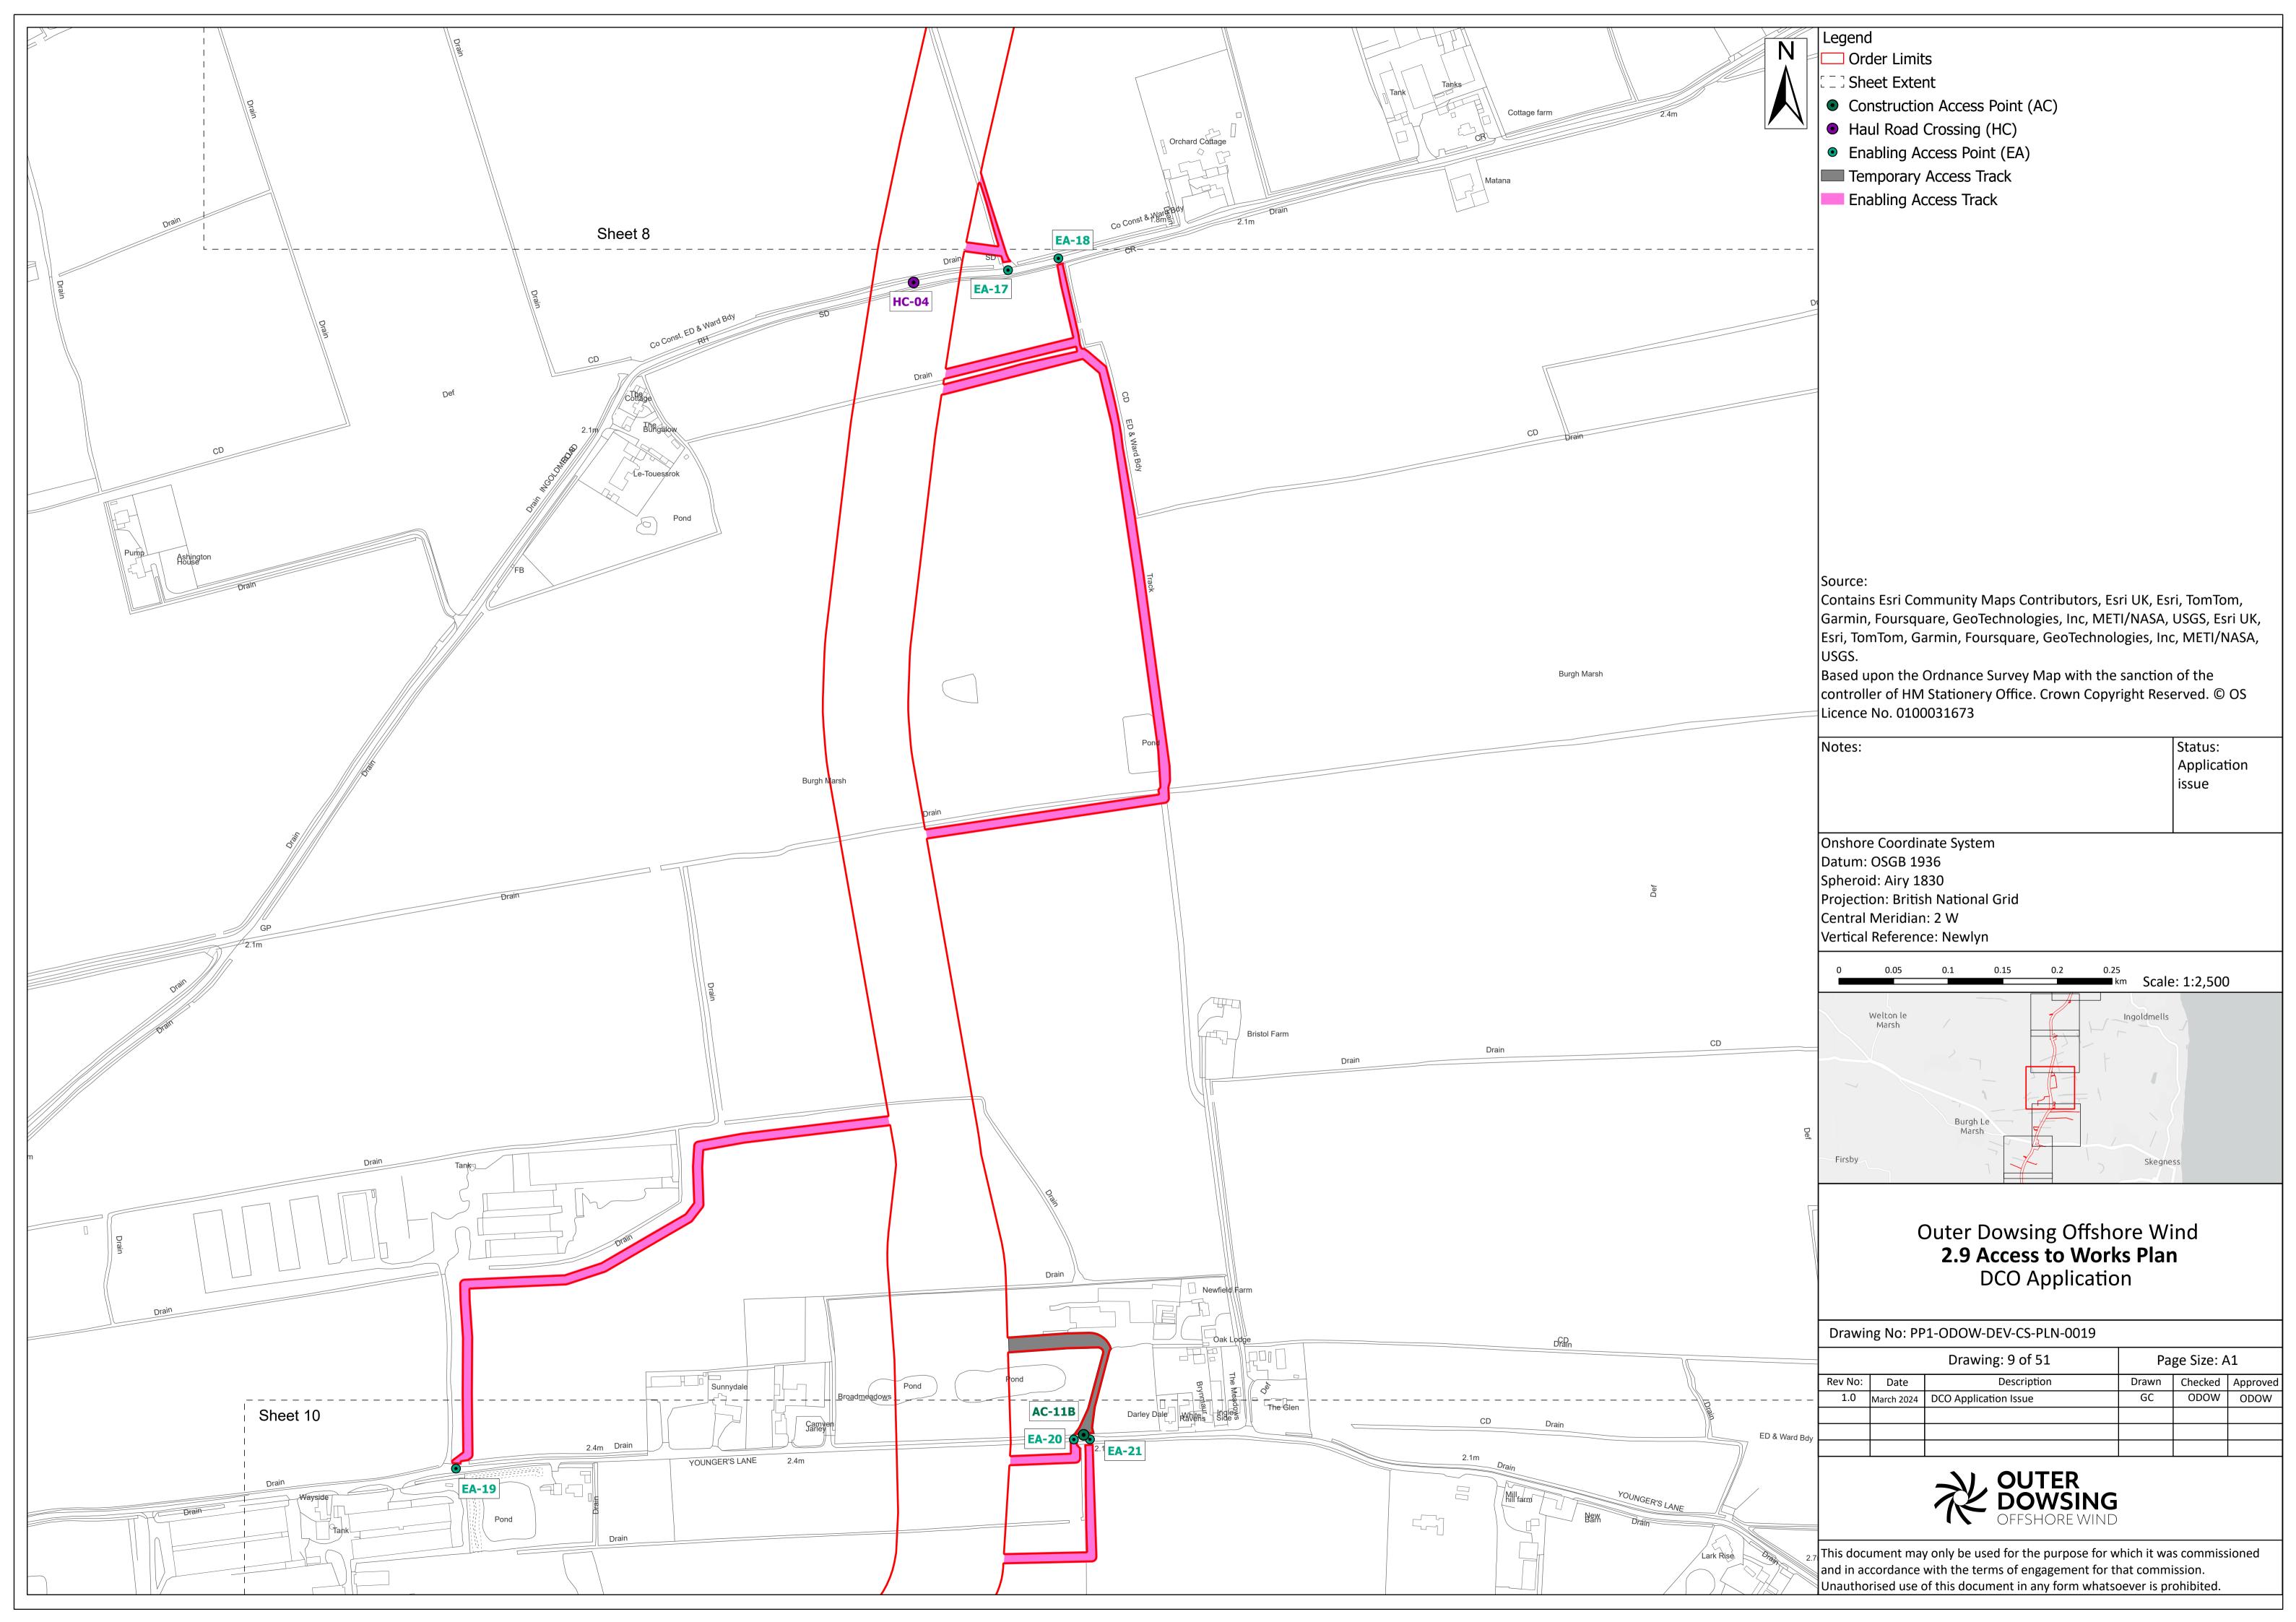

|  |
| Internal<br>Document<br>Number: | PP1-ODOW-DEV-CS-PLN-0019           | 3 <sup>rd</sup> Party Doc No<br>(If applicable): | N/A         |  |

Outer Dowsing Offshore Wind accepts no liability for the accuracy or completeness of the information in this document nor for any loss or damage arising from the use of such information.

| Rev No. | Date          | Status / Reason for Issue | Author              | Checked by                    | Reviewed<br>by   | Approved by      |
|---------|---------------|---------------------------|---------------------|-------------------------------|------------------|------------------|
| 1.0     | March<br>2024 | DCO<br>Application        | Dalcour<br>Maclaren | Shepherd<br>and<br>Wedderburn | Outer<br>Dowsing | Outer<br>Dowsing |