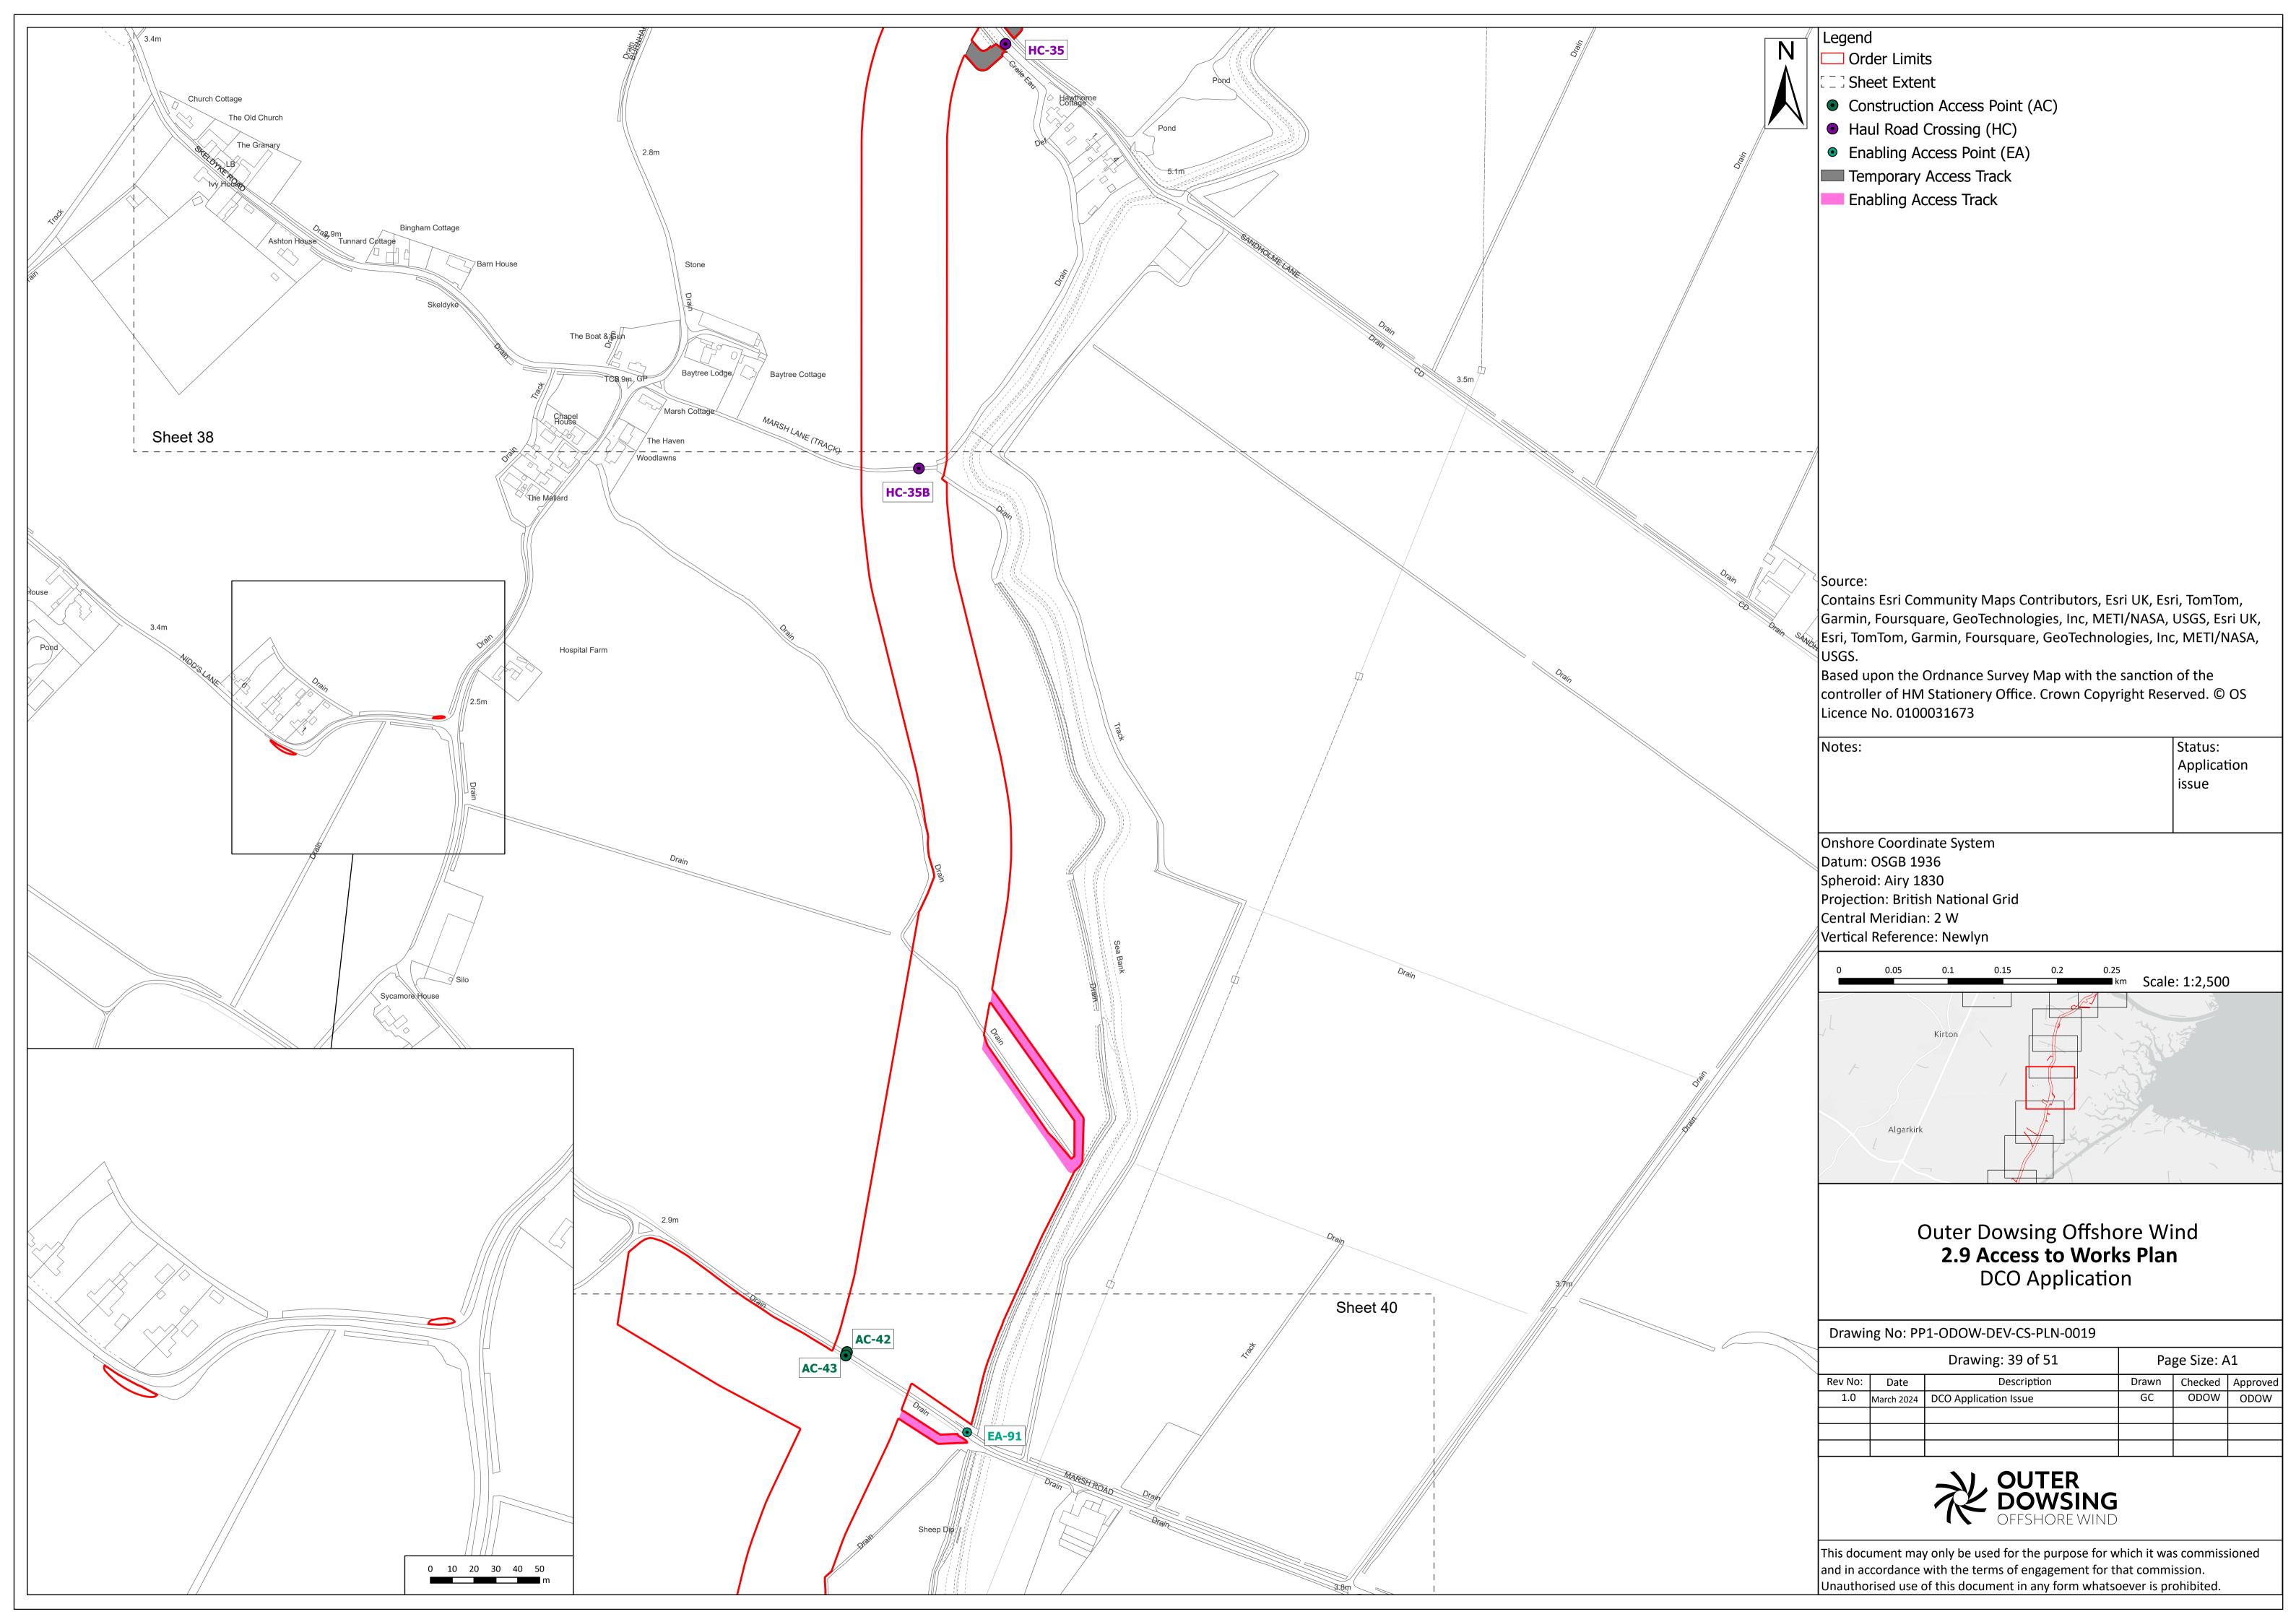

Date: March 2024

Document Reference: 2.9
Pursuant to APFP Regulation: 5(2)(k
Rev: 1.0

| Company:                        | Outer Dowsing Offshore Wind Asset: |                                                  | Whole Asset |  |
|---------------------------------|------------------------------------|--------------------------------------------------|-------------|--|
| Project:                        | Whole Wind Farm                    | Sub<br>Project/Package:                          | Whole Asset |  |
| Document Title or Description:  | 2.9 Accesses to Works Plan         |                                                  |             |  |
| Internal<br>Document<br>Number: | PP1-ODOW-DEV-CS-PLN-0019           | 3 <sup>rd</sup> Party Doc No<br>(If applicable): | N/A         |  |