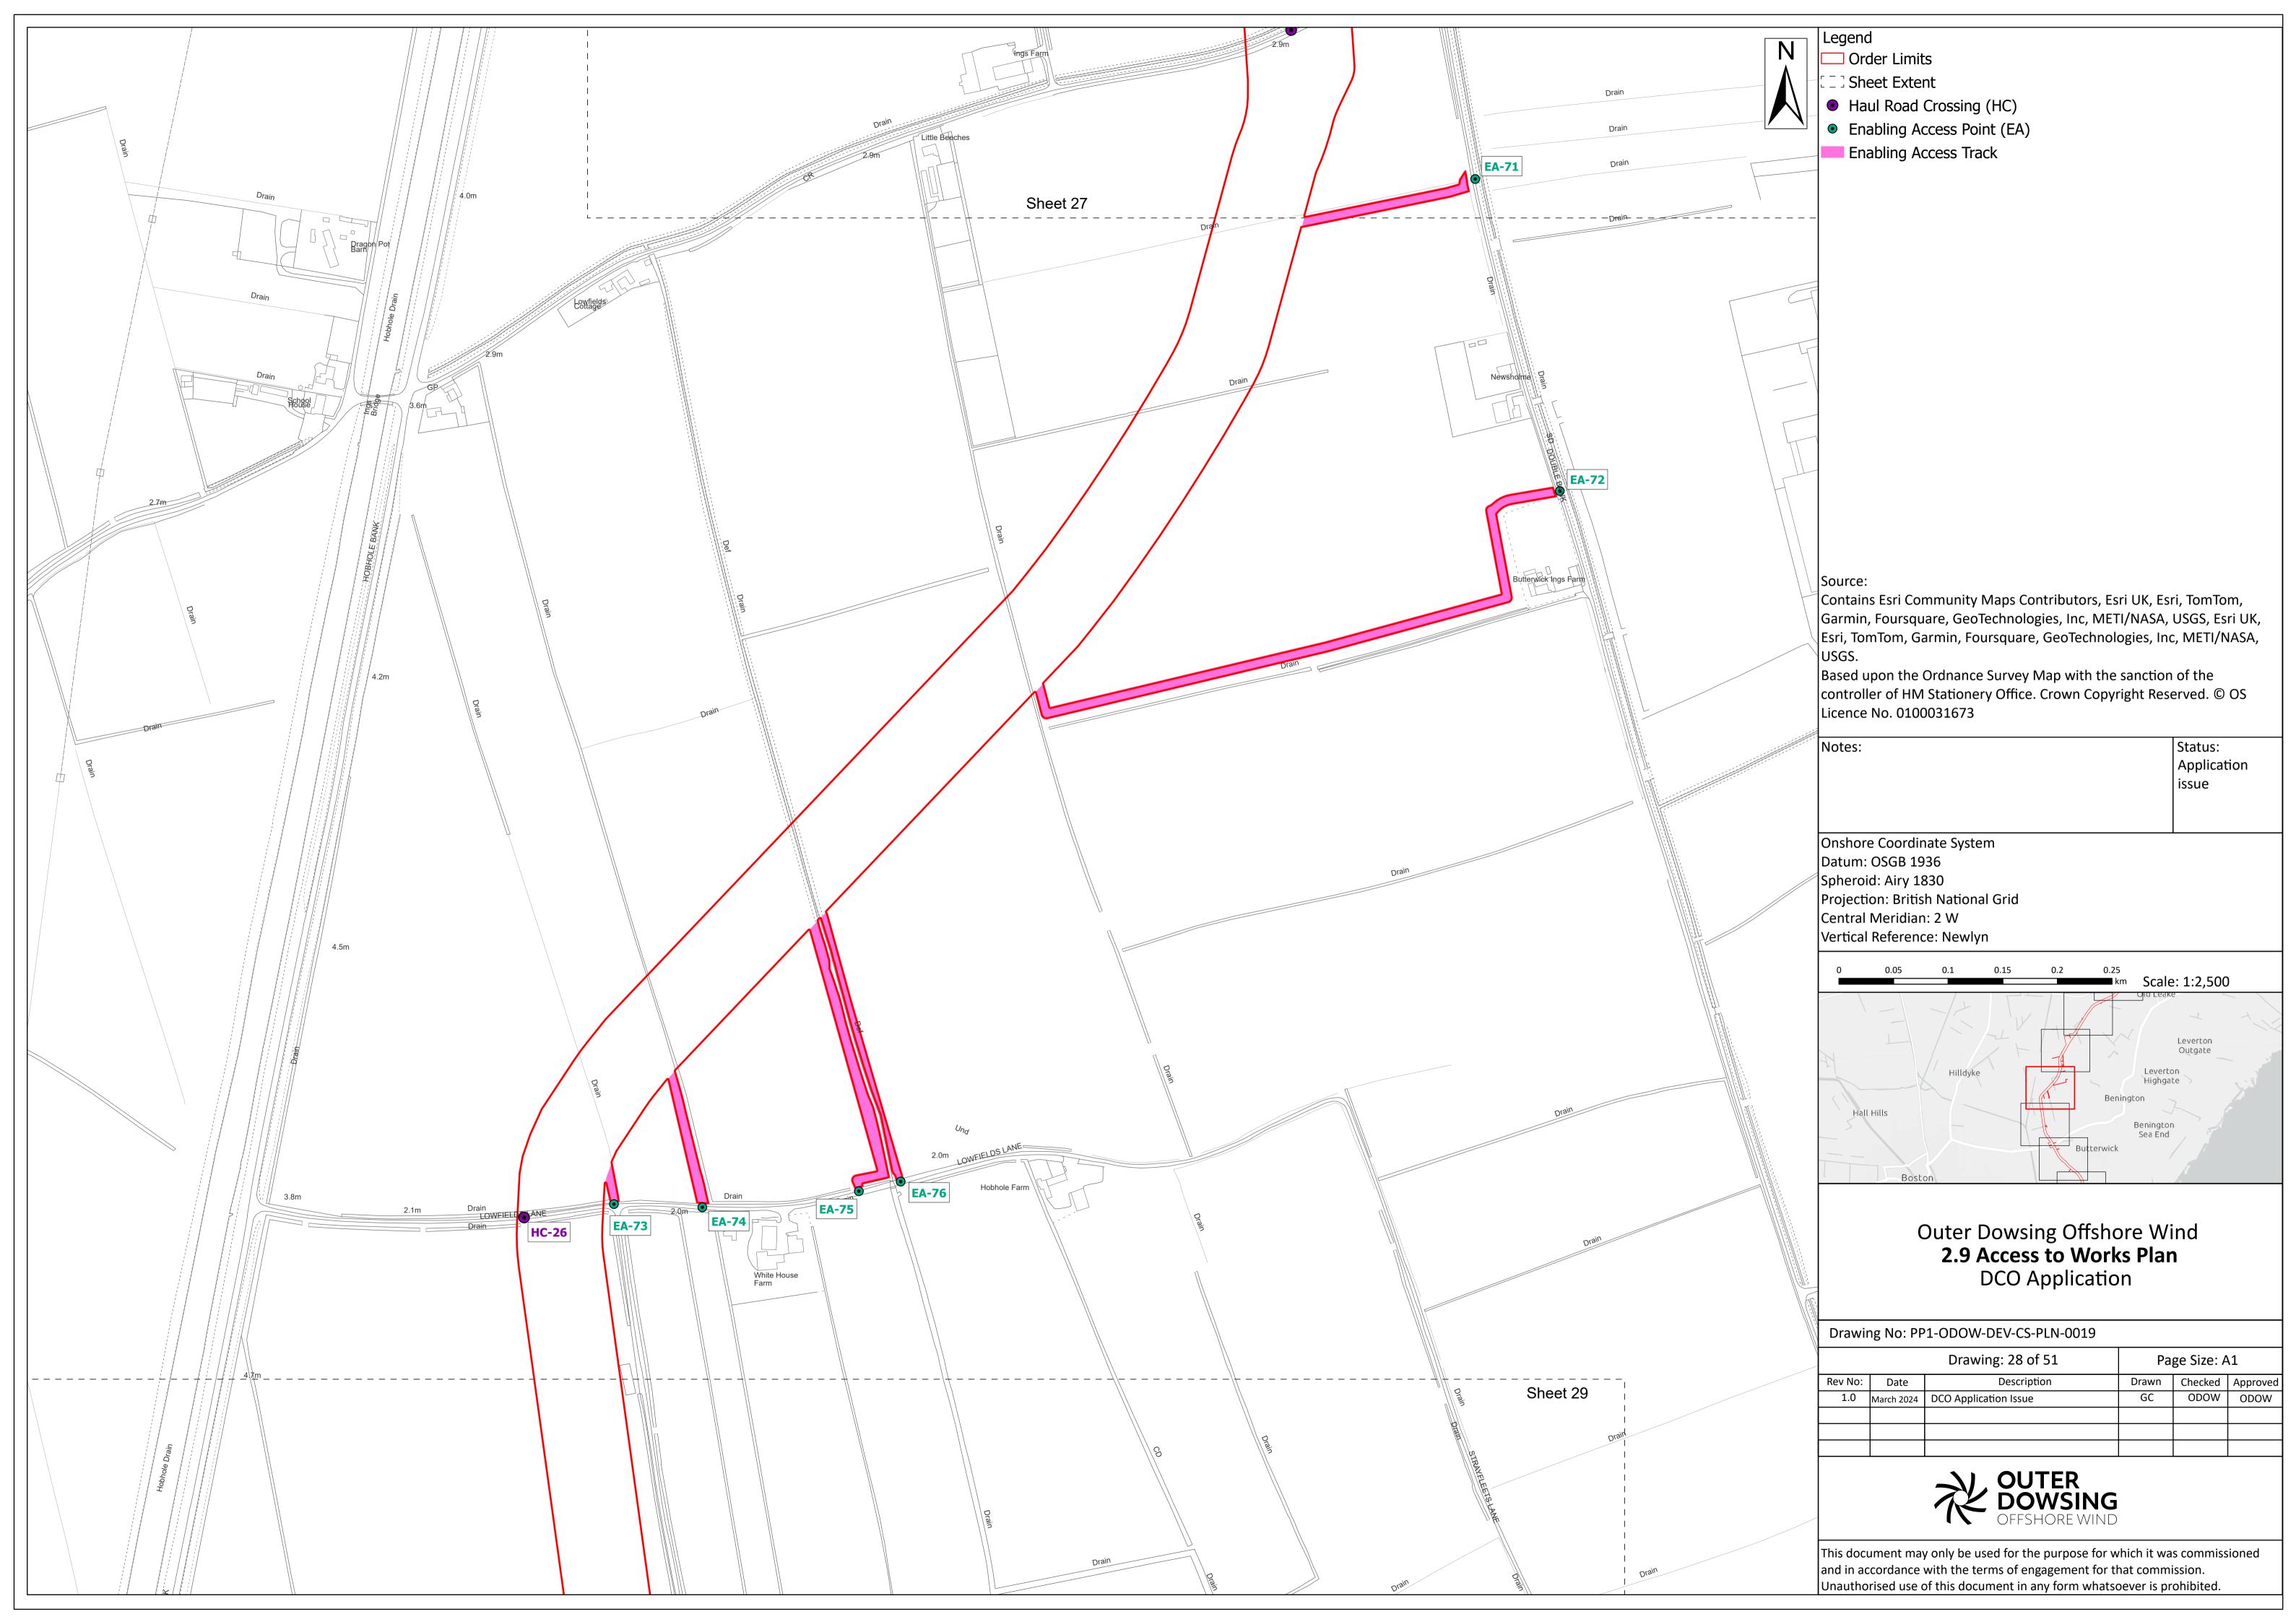

Date: March 2024

Document Reference: 2.9
Pursuant to APFP Regulation: 5(2)(k
Rev: 1.0

| Company:                        | Outer Dowsing Offshore Wind Asset: |                                                  | Whole Asset |  |
|---------------------------------|------------------------------------|--------------------------------------------------|-------------|--|
| Project:                        | Whole Wind Farm                    | Sub<br>Project/Package:                          | Whole Asset |  |
| Document Title or Description:  | 2.9 Accesses to Works Plan         |                                                  |             |  |
| Internal<br>Document<br>Number: | PP1-ODOW-DEV-CS-PLN-0019           | 3 <sup>rd</sup> Party Doc No<br>(If applicable): | N/A         |  |