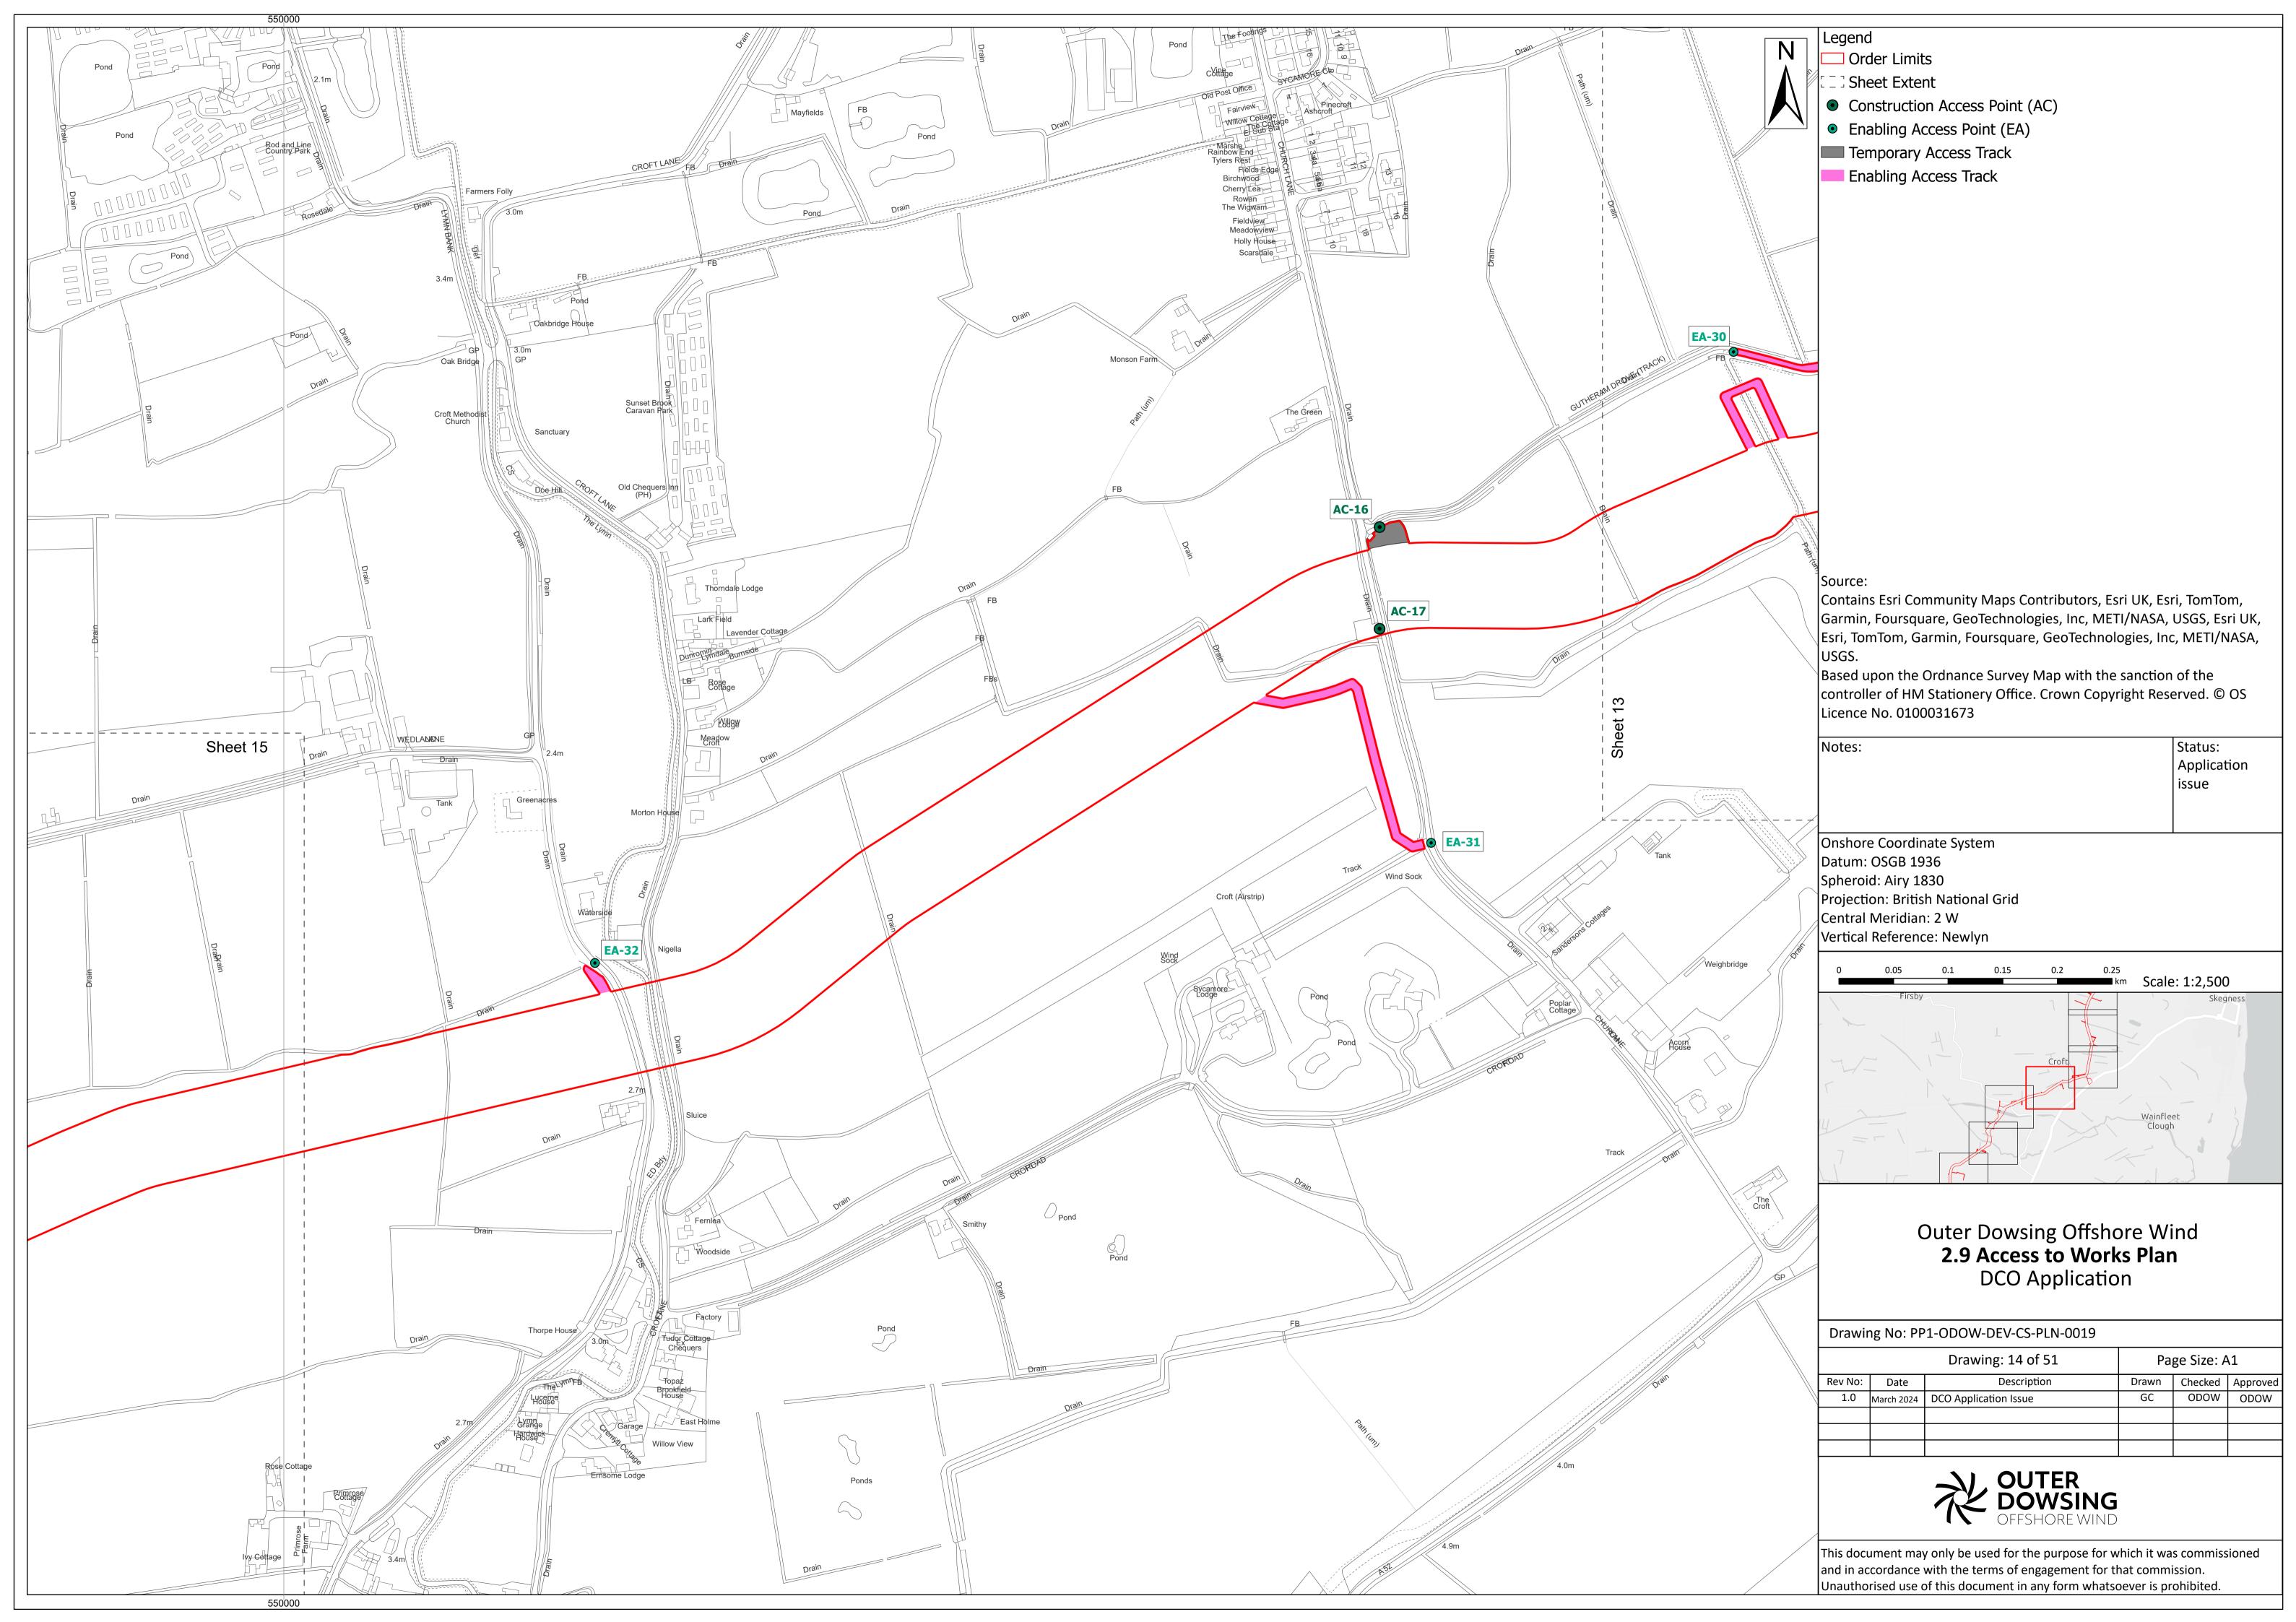

Date: March 2024

Document Reference: 2.9
Pursuant to APFP Regulation: 5(2)(k
Rev: 1.0

| Company:                        | Outer Dowsing Offshore Wind Asset: |                                                  | Whole Asset |  |
|---------------------------------|------------------------------------|--------------------------------------------------|-------------|--|
| Project:                        | Whole Wind Farm                    | Sub<br>Project/Package:                          | Whole Asset |  |
| Document Title or Description:  | 2.9 Accesses to Works Plan         |                                                  |             |  |
| Internal<br>Document<br>Number: | PP1-ODOW-DEV-CS-PLN-0019           | 3 <sup>rd</sup> Party Doc No<br>(If applicable): | N/A         |  |