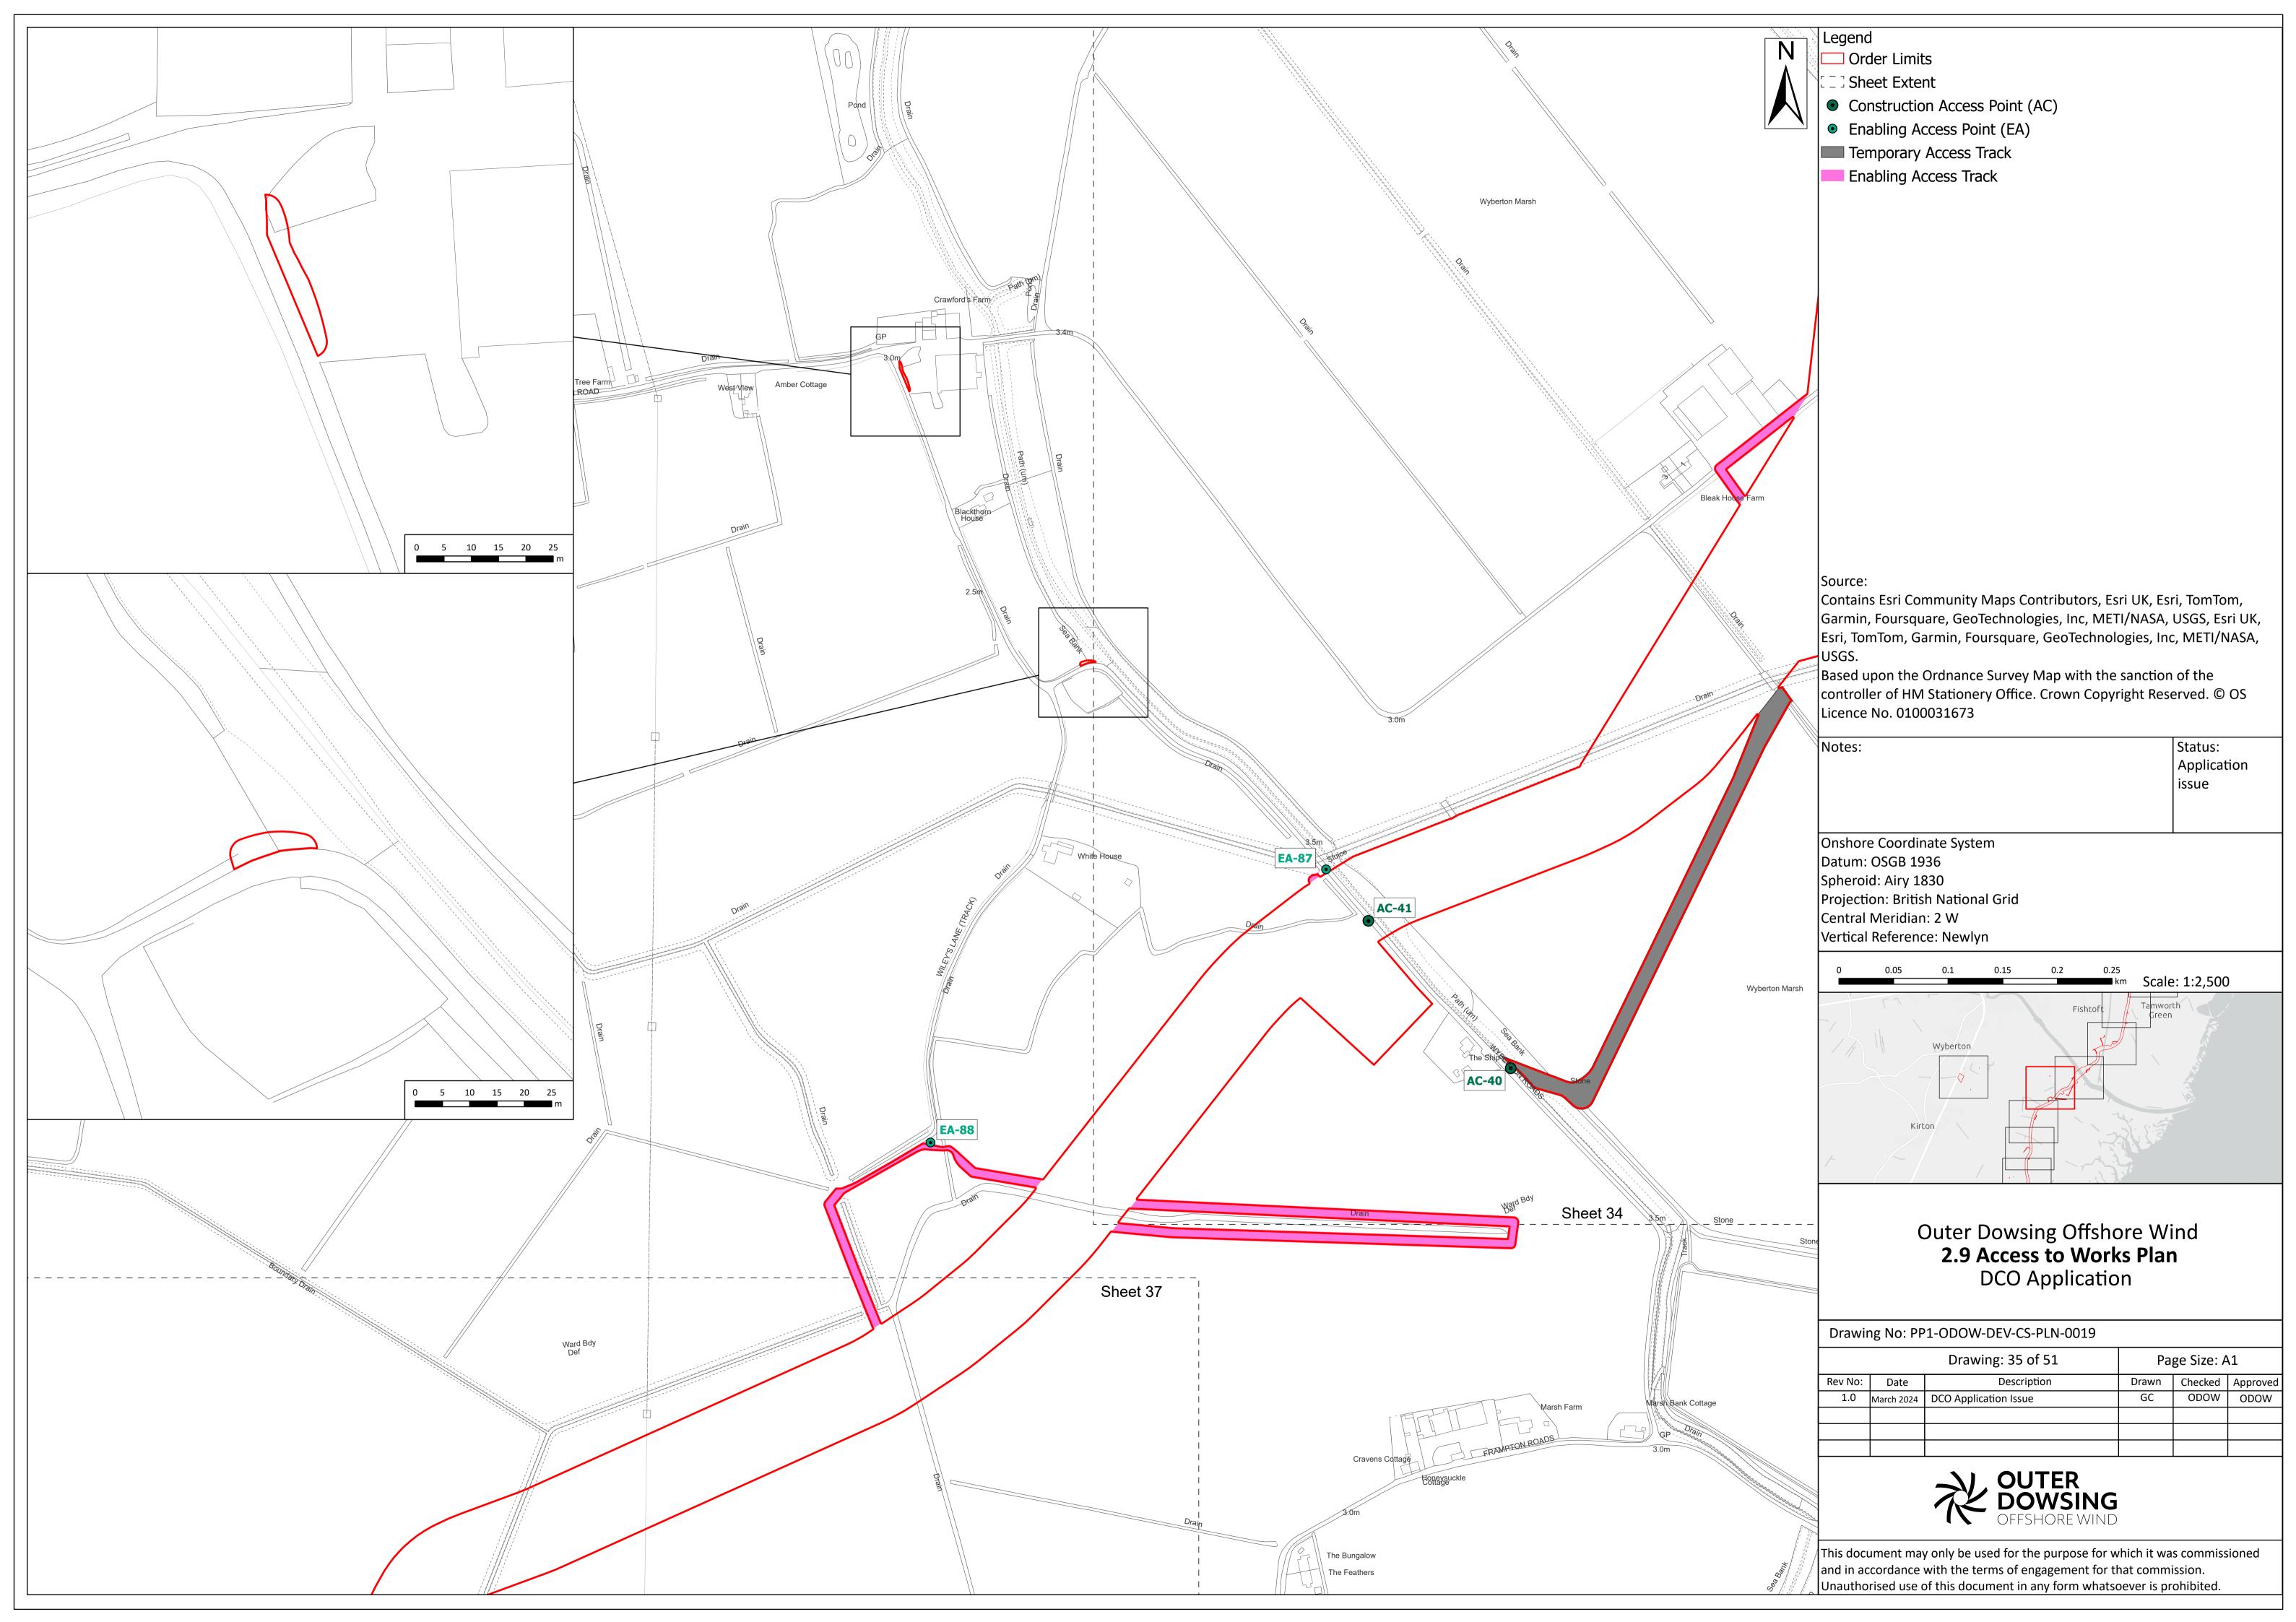

Date: March 2024

Document Reference: 2.9
Pursuant to APFP Regulation: 5(2)(k
Rev: 1.0

| Company:                        | Outer Dowsing Offshore Wind Asset: |                                                  | Whole Asset |  |
|---------------------------------|------------------------------------|--------------------------------------------------|-------------|--|
| Project:                        | Whole Wind Farm                    | Sub<br>Project/Package:                          | Whole Asset |  |
| Document Title or Description:  | 2.9 Accesses to Works Plan         |                                                  |             |  |
| Internal<br>Document<br>Number: | PP1-ODOW-DEV-CS-PLN-0019           | 3 <sup>rd</sup> Party Doc No<br>(If applicable): | N/A         |  |