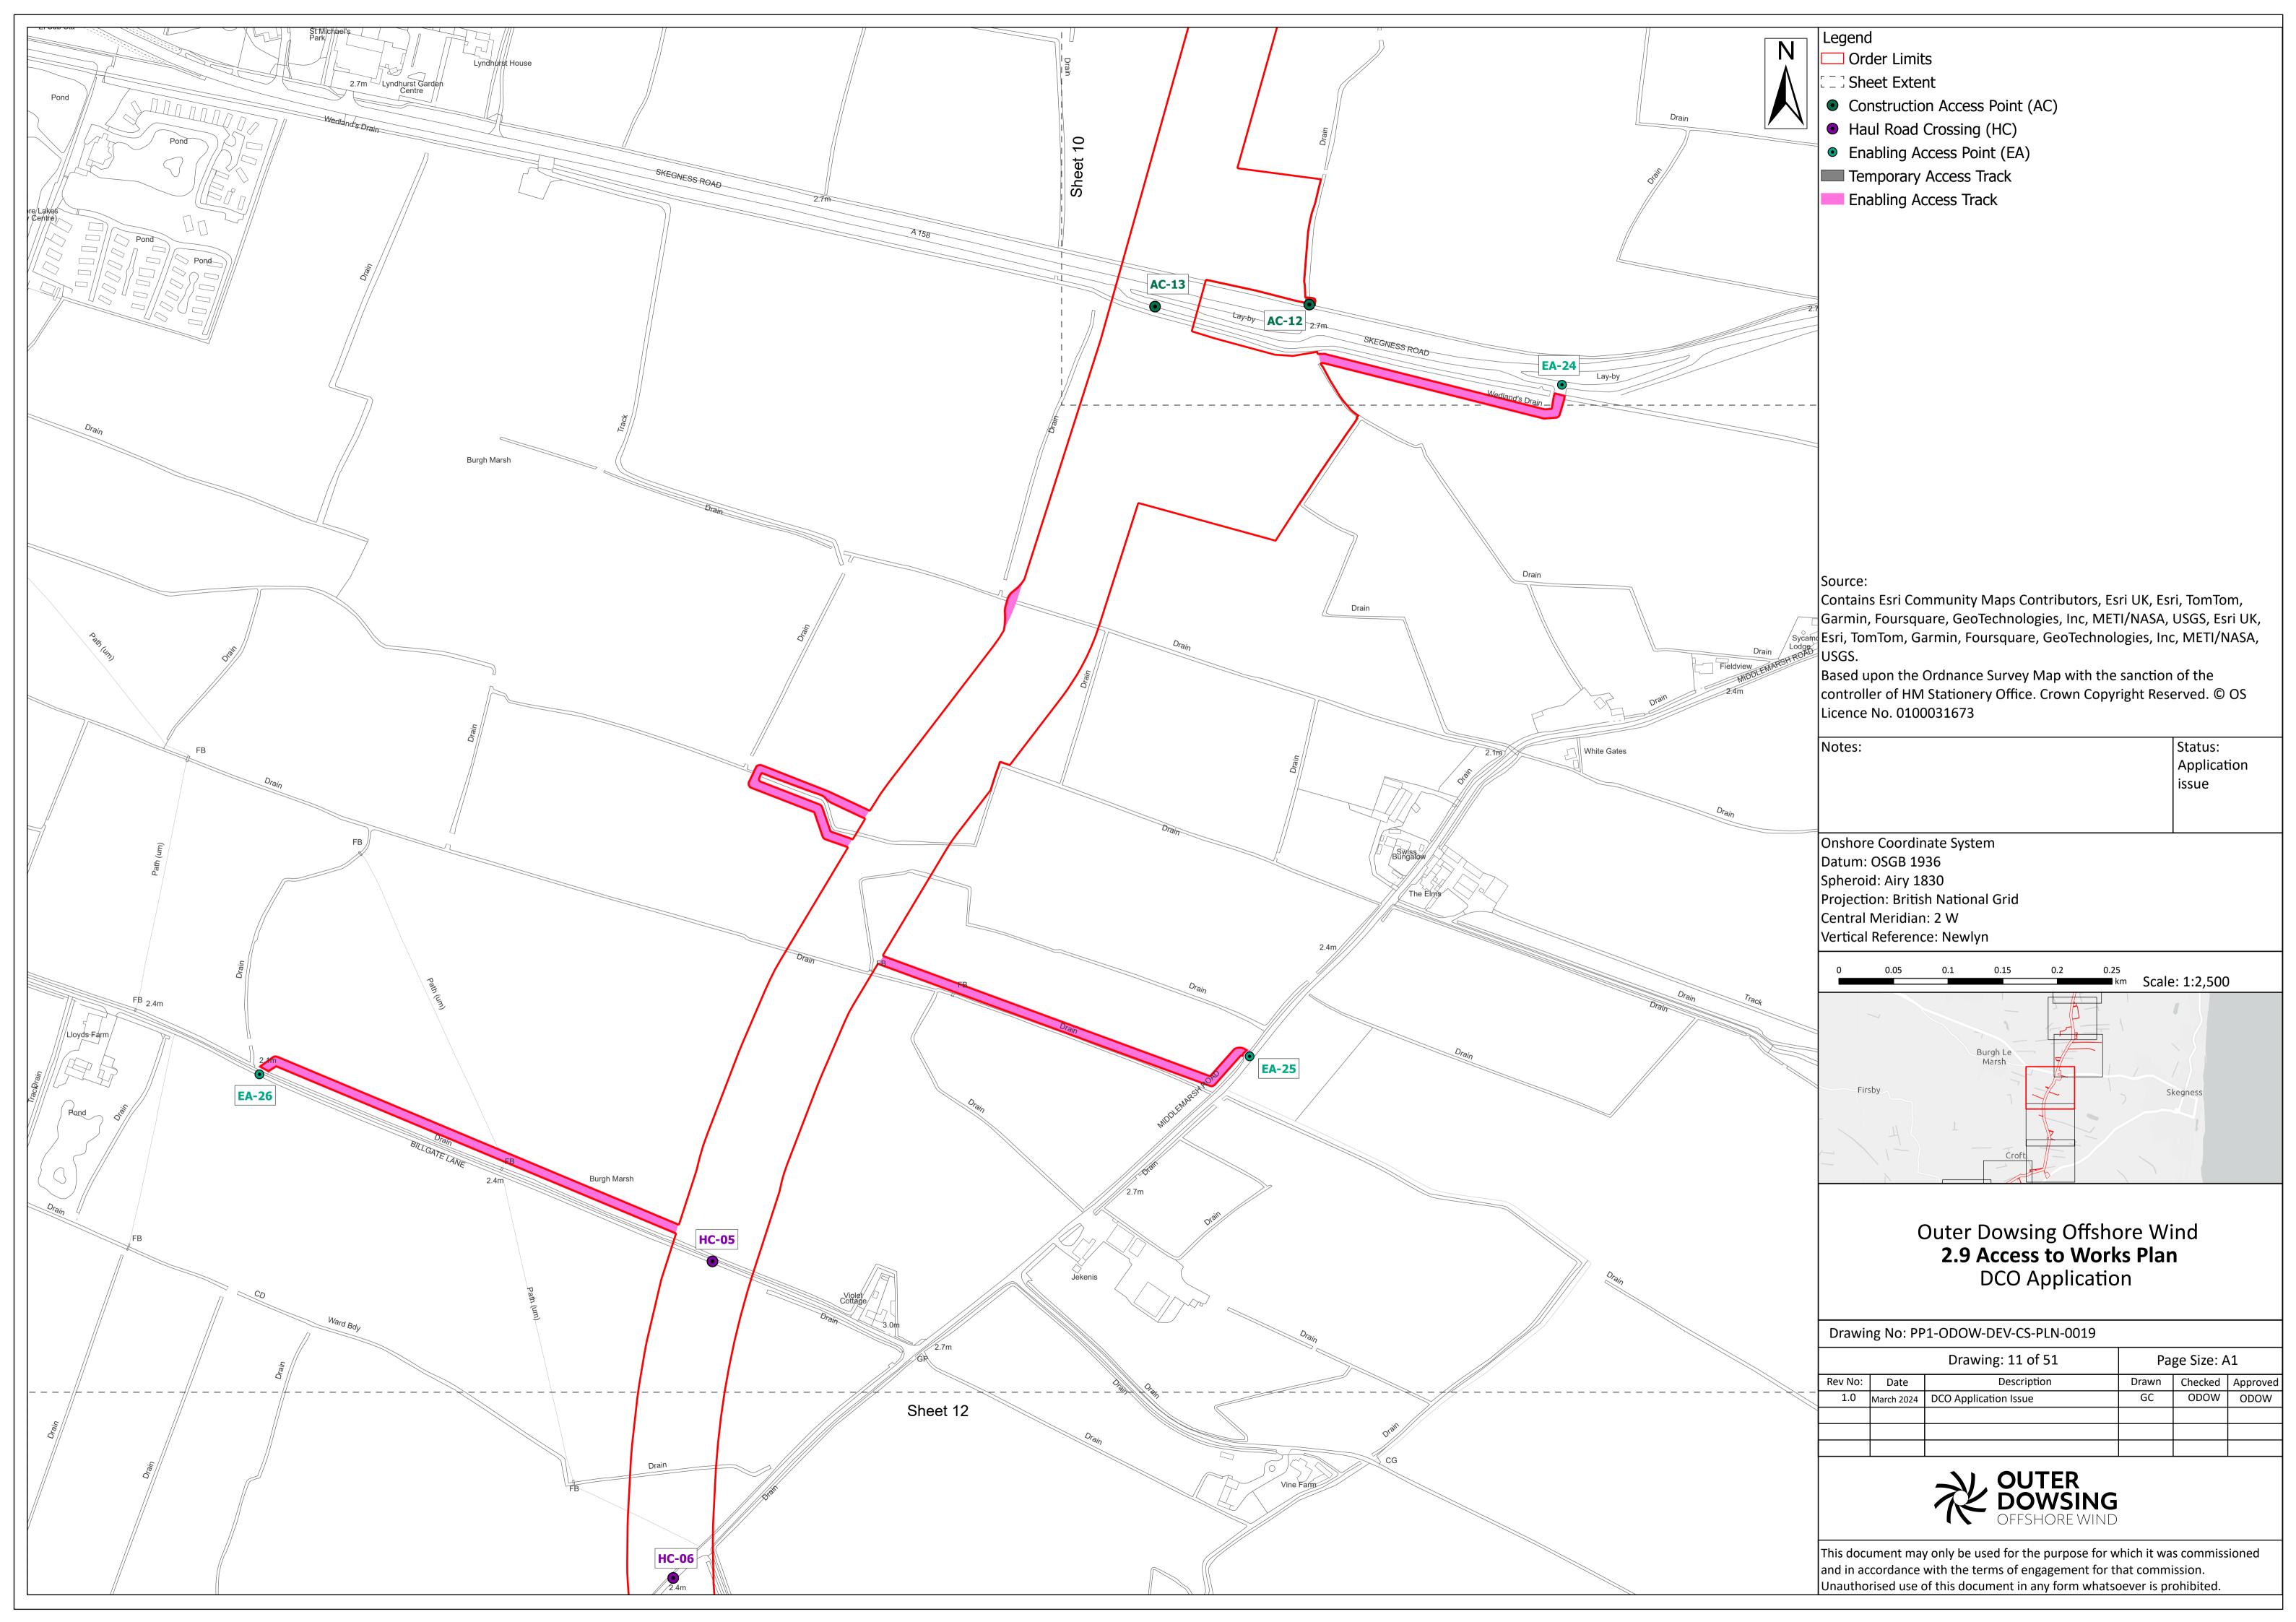

|
| Internal<br>Document<br>Number: | PP1-ODOW-DEV-CS-PLN-0019           | 3 <sup>rd</sup> Party Doc No<br>(If applicable): | N/A         |  |

Outer Dowsing Offshore Wind accepts no liability for the accuracy or completeness of the information in this document nor for any loss or damage arising from the use of such information.

| Rev No. | Date          | Status / Reason for Issue | Author              | Checked by                    | Reviewed<br>by   | Approved by      |
|---------|---------------|---------------------------|---------------------|-------------------------------|------------------|------------------|
| 1.0     | March<br>2024 | DCO<br>Application        | Dalcour<br>Maclaren | Shepherd<br>and<br>Wedderburn | Outer<br>Dowsing | Outer<br>Dowsing |