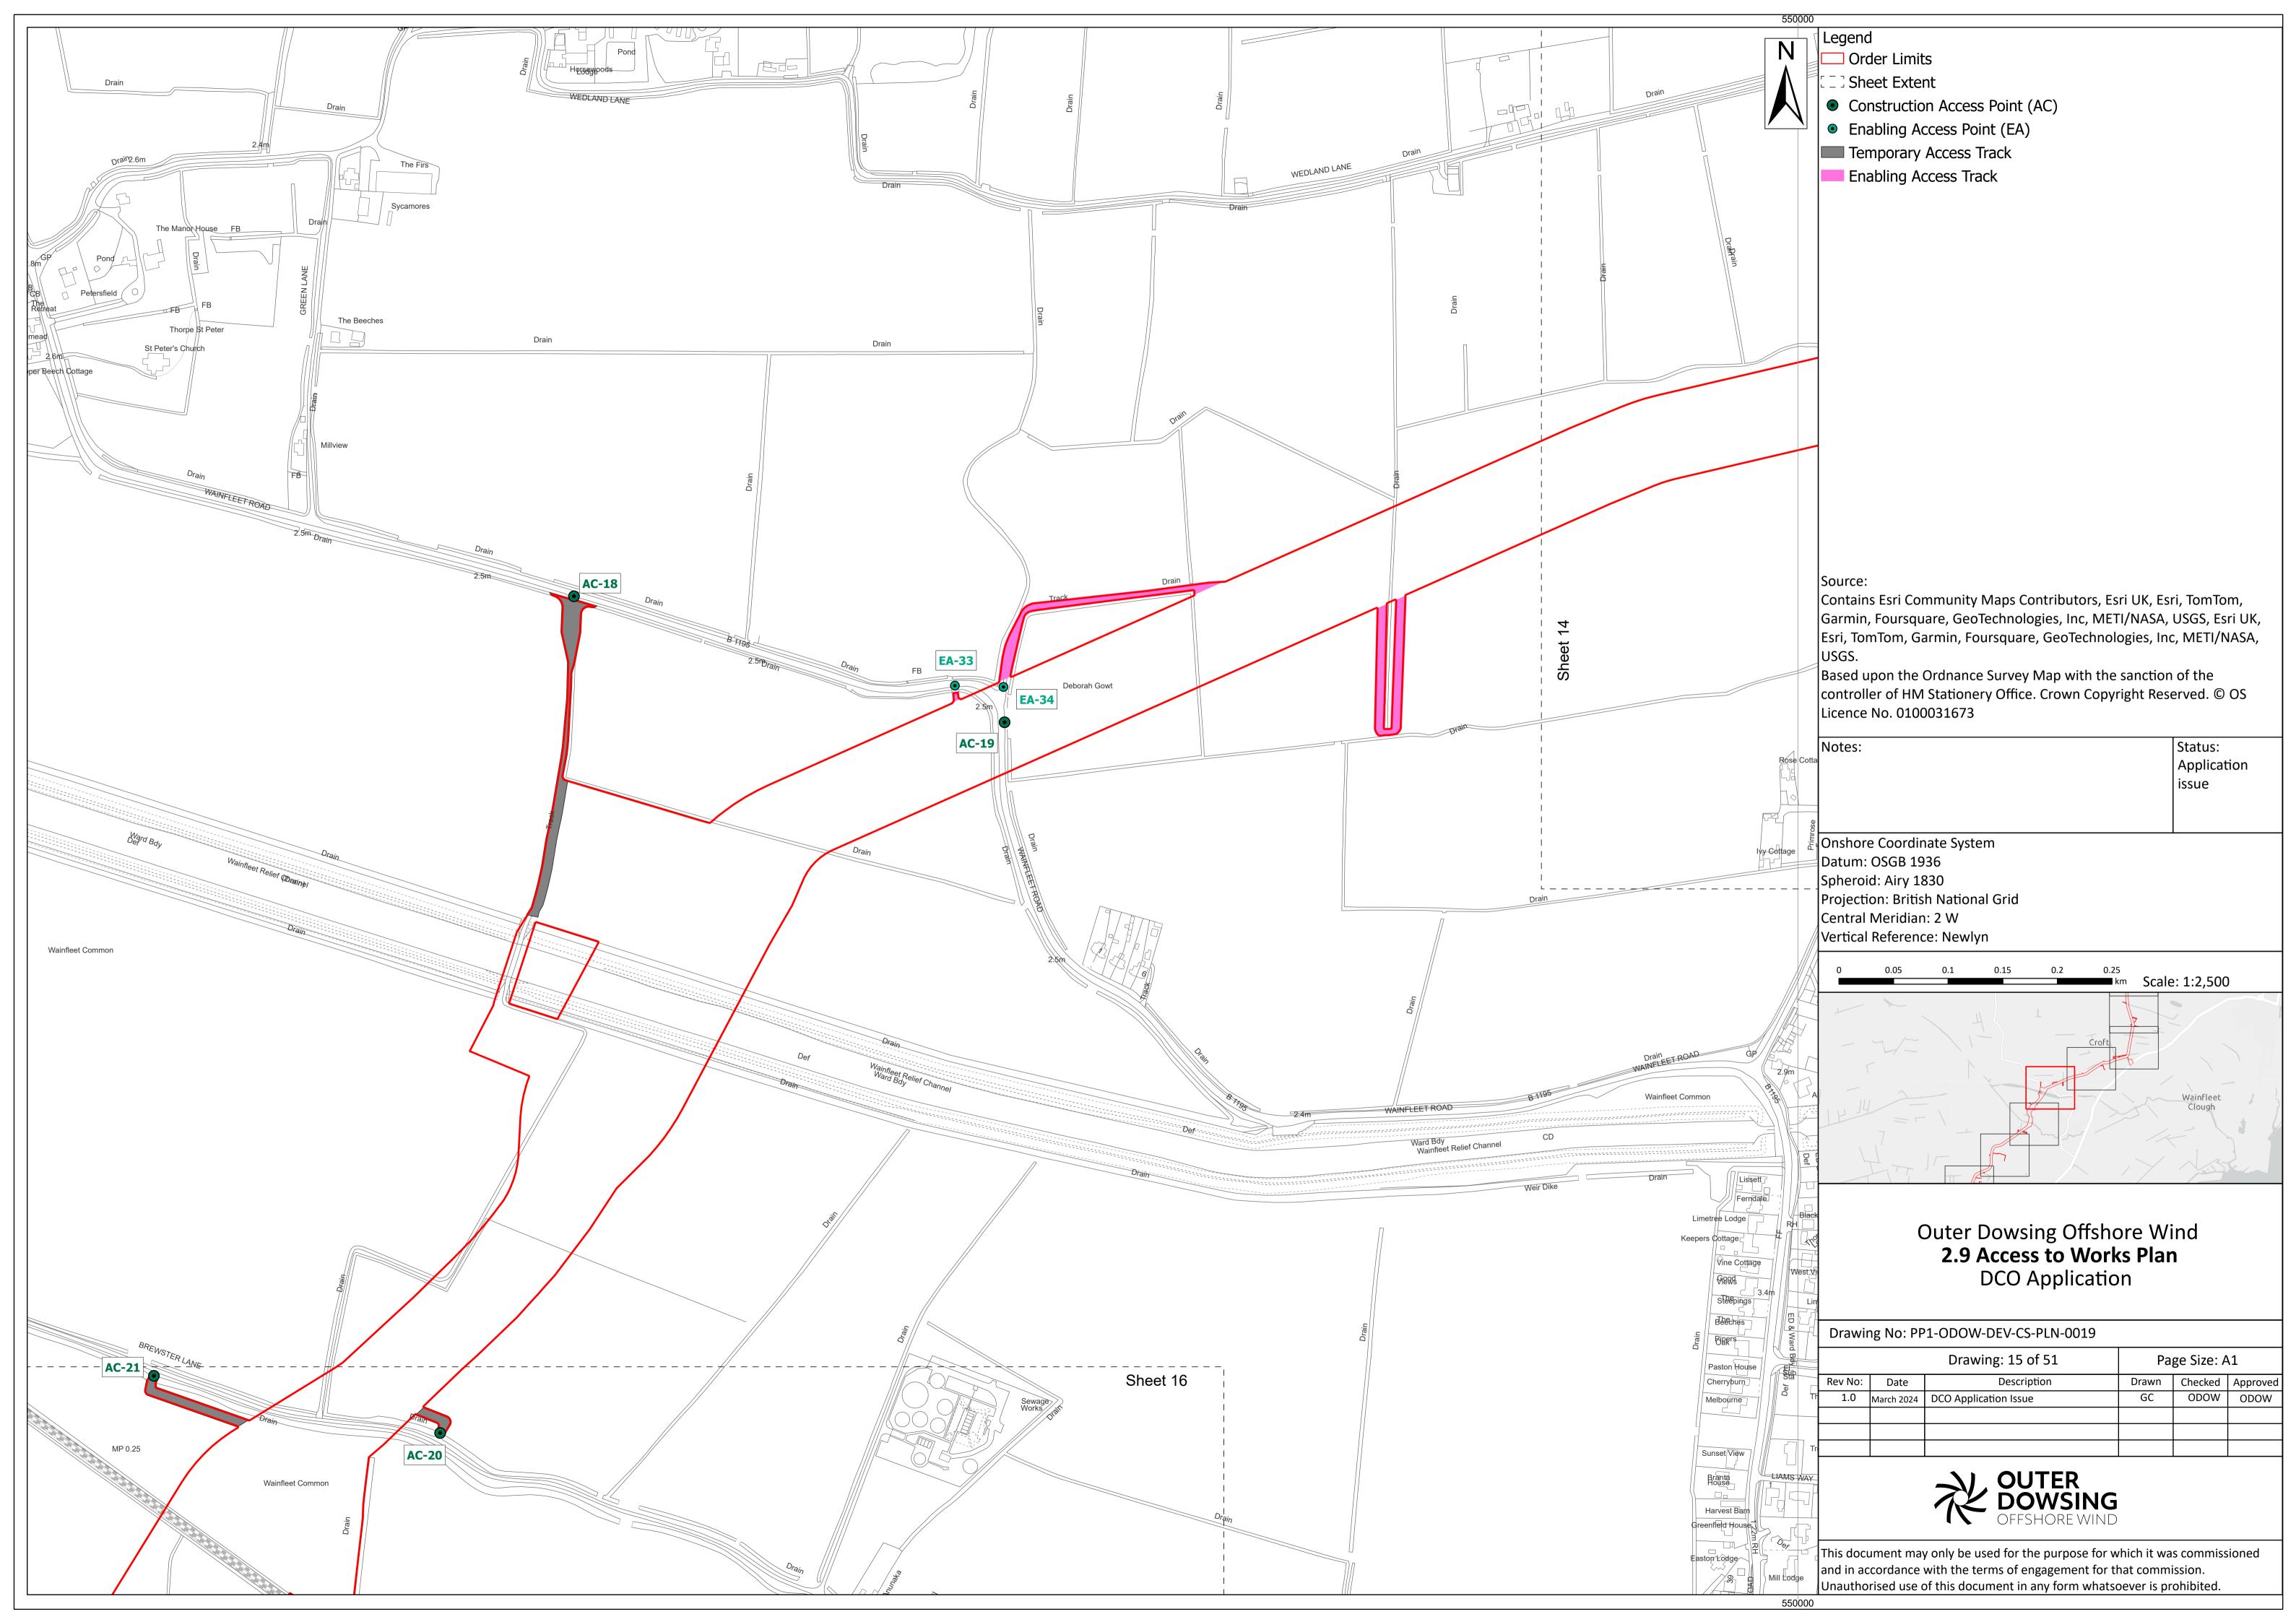

Date: March 2024

Document Reference: 2.9
Pursuant to APFP Regulation: 5(2)(k
Rev: 1.0

| Company:                        | Outer Dowsing Offshore Wind Asset: |                                                  | Whole Asset |  |
|---------------------------------|------------------------------------|--------------------------------------------------|-------------|--|
| Project:                        | Whole Wind Farm                    | Sub<br>Project/Package:                          | Whole Asset |  |
| Document Title or Description:  | 2.9 Accesses to Works Plan         |                                                  |             |  |
| Internal<br>Document<br>Number: | PP1-ODOW-DEV-CS-PLN-0019           | 3 <sup>rd</sup> Party Doc No<br>(If applicable): | N/A         |  |