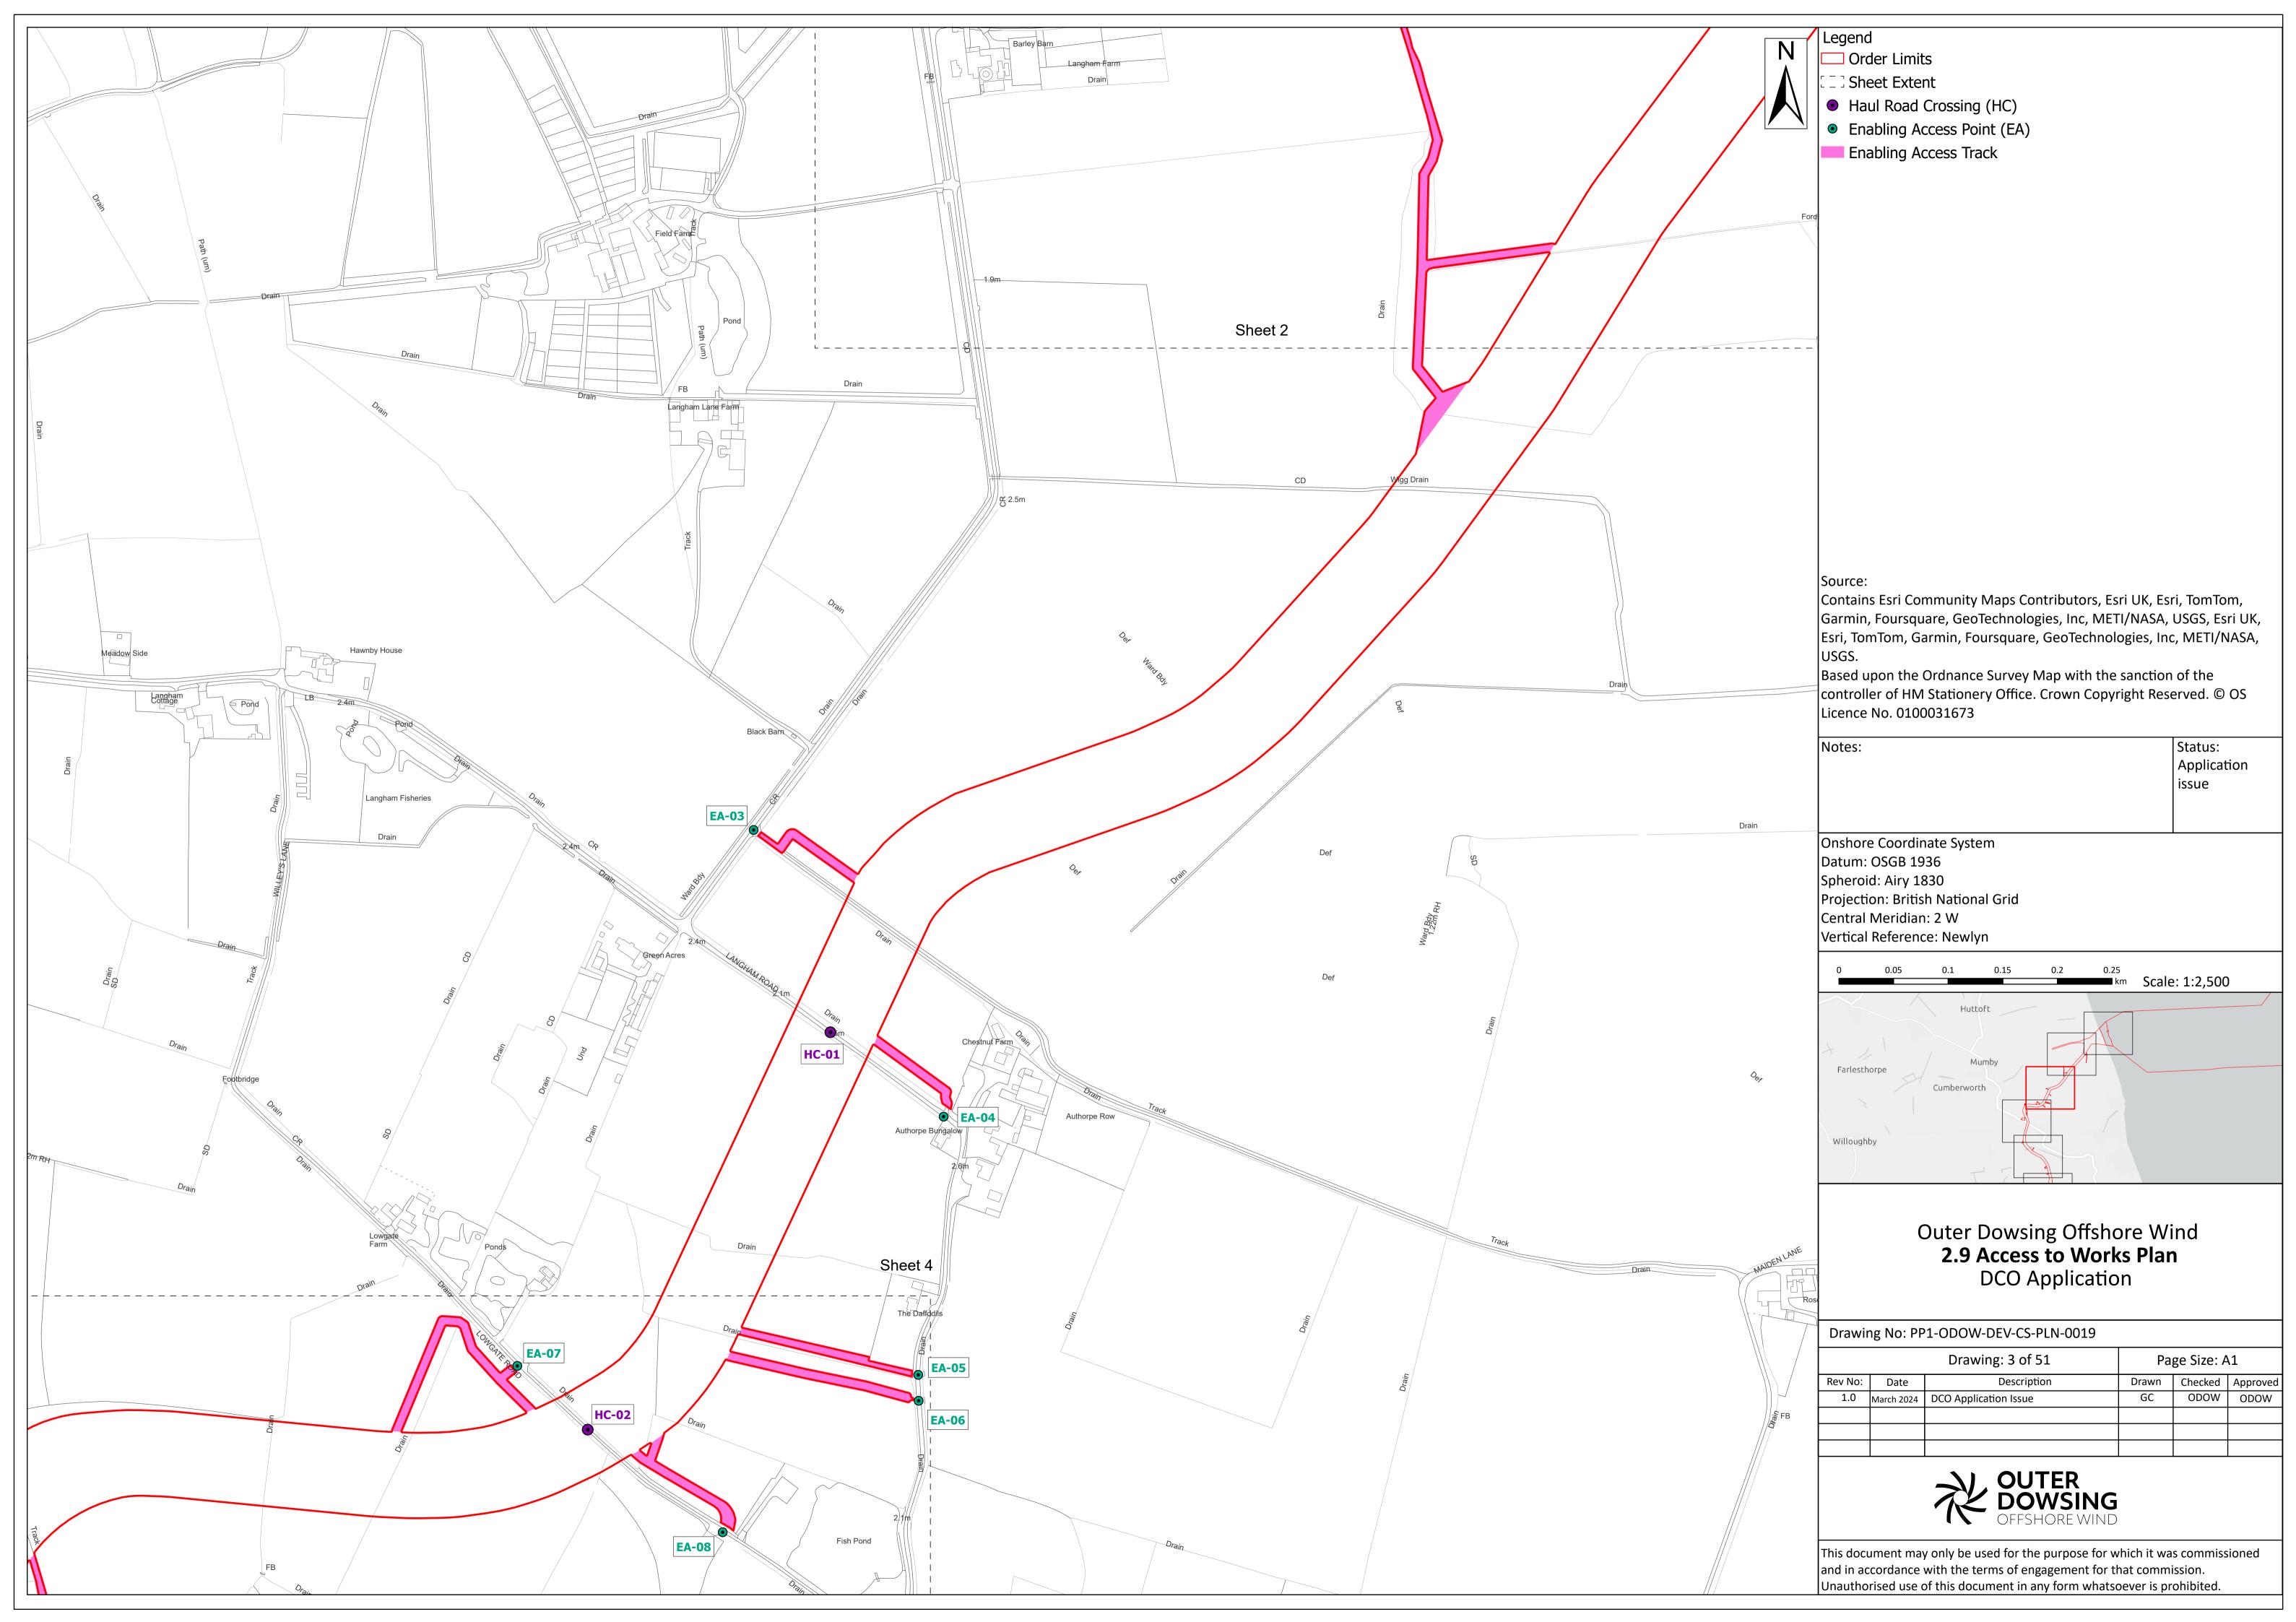

|             |  |
| Internal<br>Document<br>Number: | PP1-ODOW-DEV-CS-PLN-0019           | 3 <sup>rd</sup> Party Doc No<br>(If applicable): | N/A         |  |

Outer Dowsing Offshore Wind accepts no liability for the accuracy or completeness of the information in this document nor for any loss or damage arising from the use of such information.

| Rev No. | Date          | Status / Reason for Issue | Author              | Checked by                    | Reviewed<br>by   | Approved by      |
|---------|---------------|---------------------------|---------------------|-------------------------------|------------------|------------------|
| 1.0     | March<br>2024 | DCO<br>Application        | Dalcour<br>Maclaren | Shepherd<br>and<br>Wedderburn | Outer<br>Dowsing | Outer<br>Dowsing |