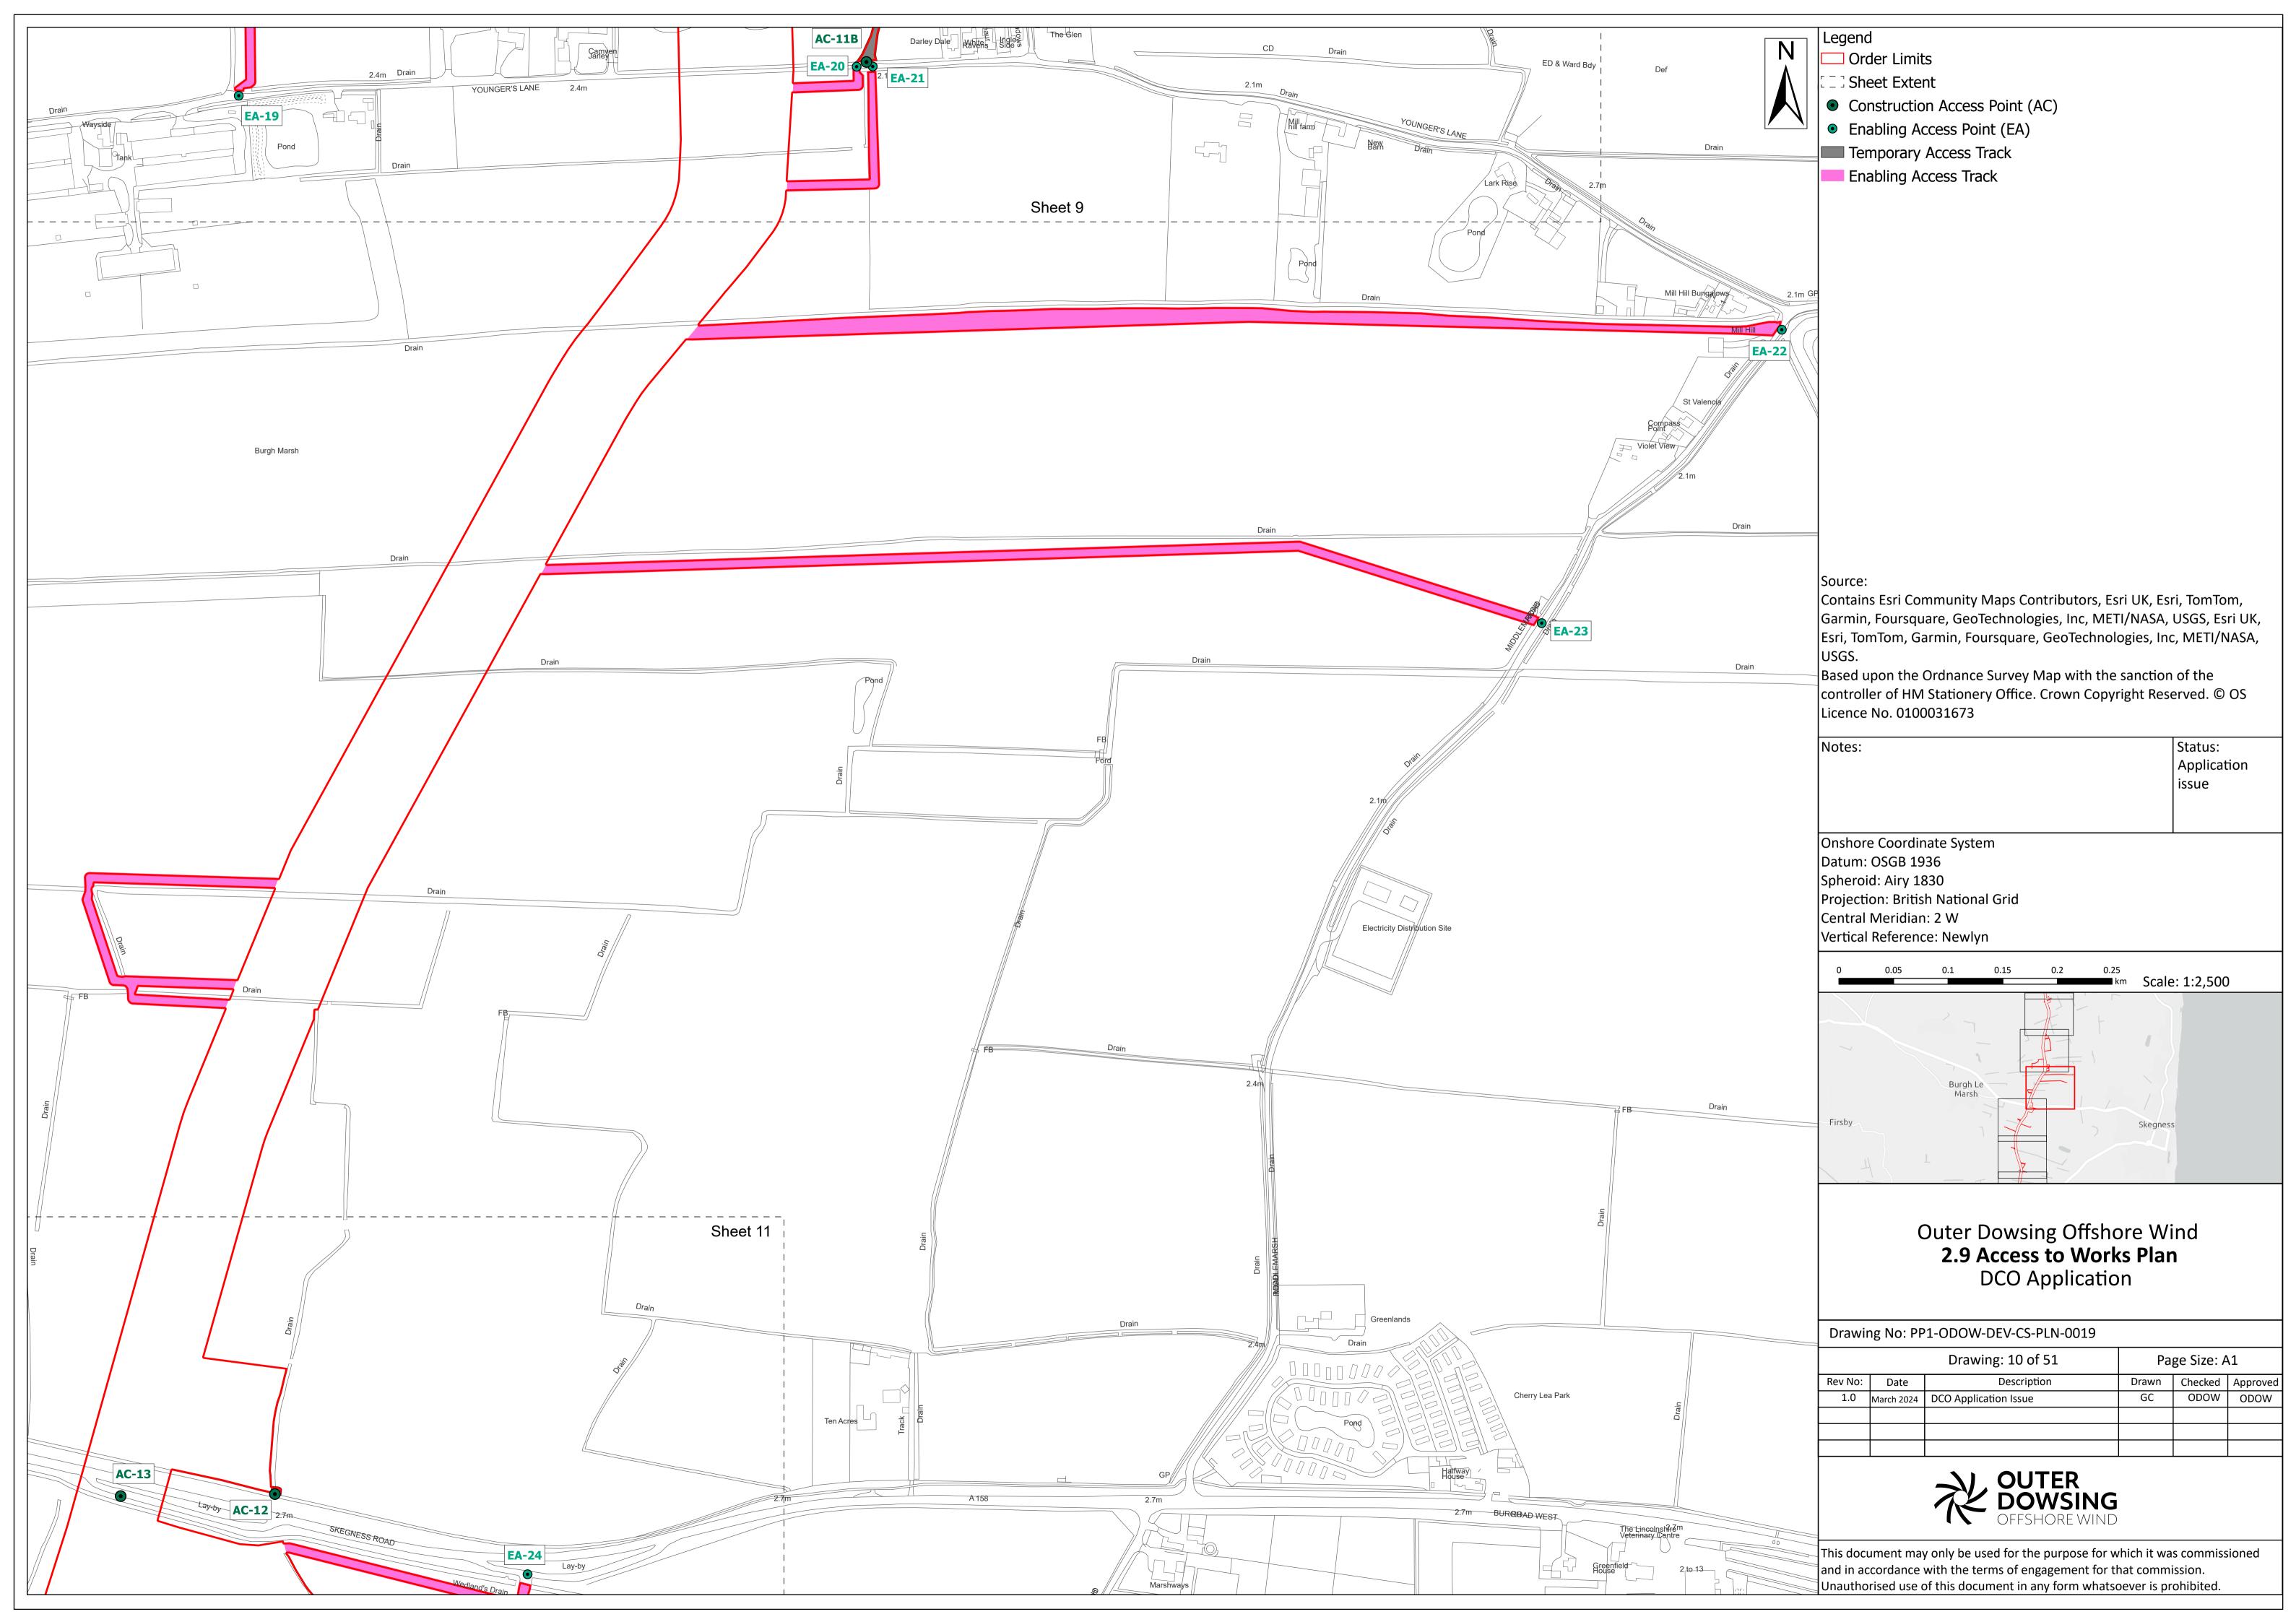

|  |
| Internal<br>Document<br>Number: | PP1-ODOW-DEV-CS-PLN-0019           | 3 <sup>rd</sup> Party Doc No<br>(If applicable): | N/A         |  |

Outer Dowsing Offshore Wind accepts no liability for the accuracy or completeness of the information in this document nor for any loss or damage arising from the use of such information.

| Rev No. | Date          | Status / Reason for Issue | Author              | Checked by                    | Reviewed<br>by   | Approved by      |
|---------|---------------|---------------------------|---------------------|-------------------------------|------------------|------------------|
| 1.0     | March<br>2024 | DCO<br>Application        | Dalcour<br>Maclaren | Shepherd<br>and<br>Wedderburn | Outer<br>Dowsing | Outer<br>Dowsing |