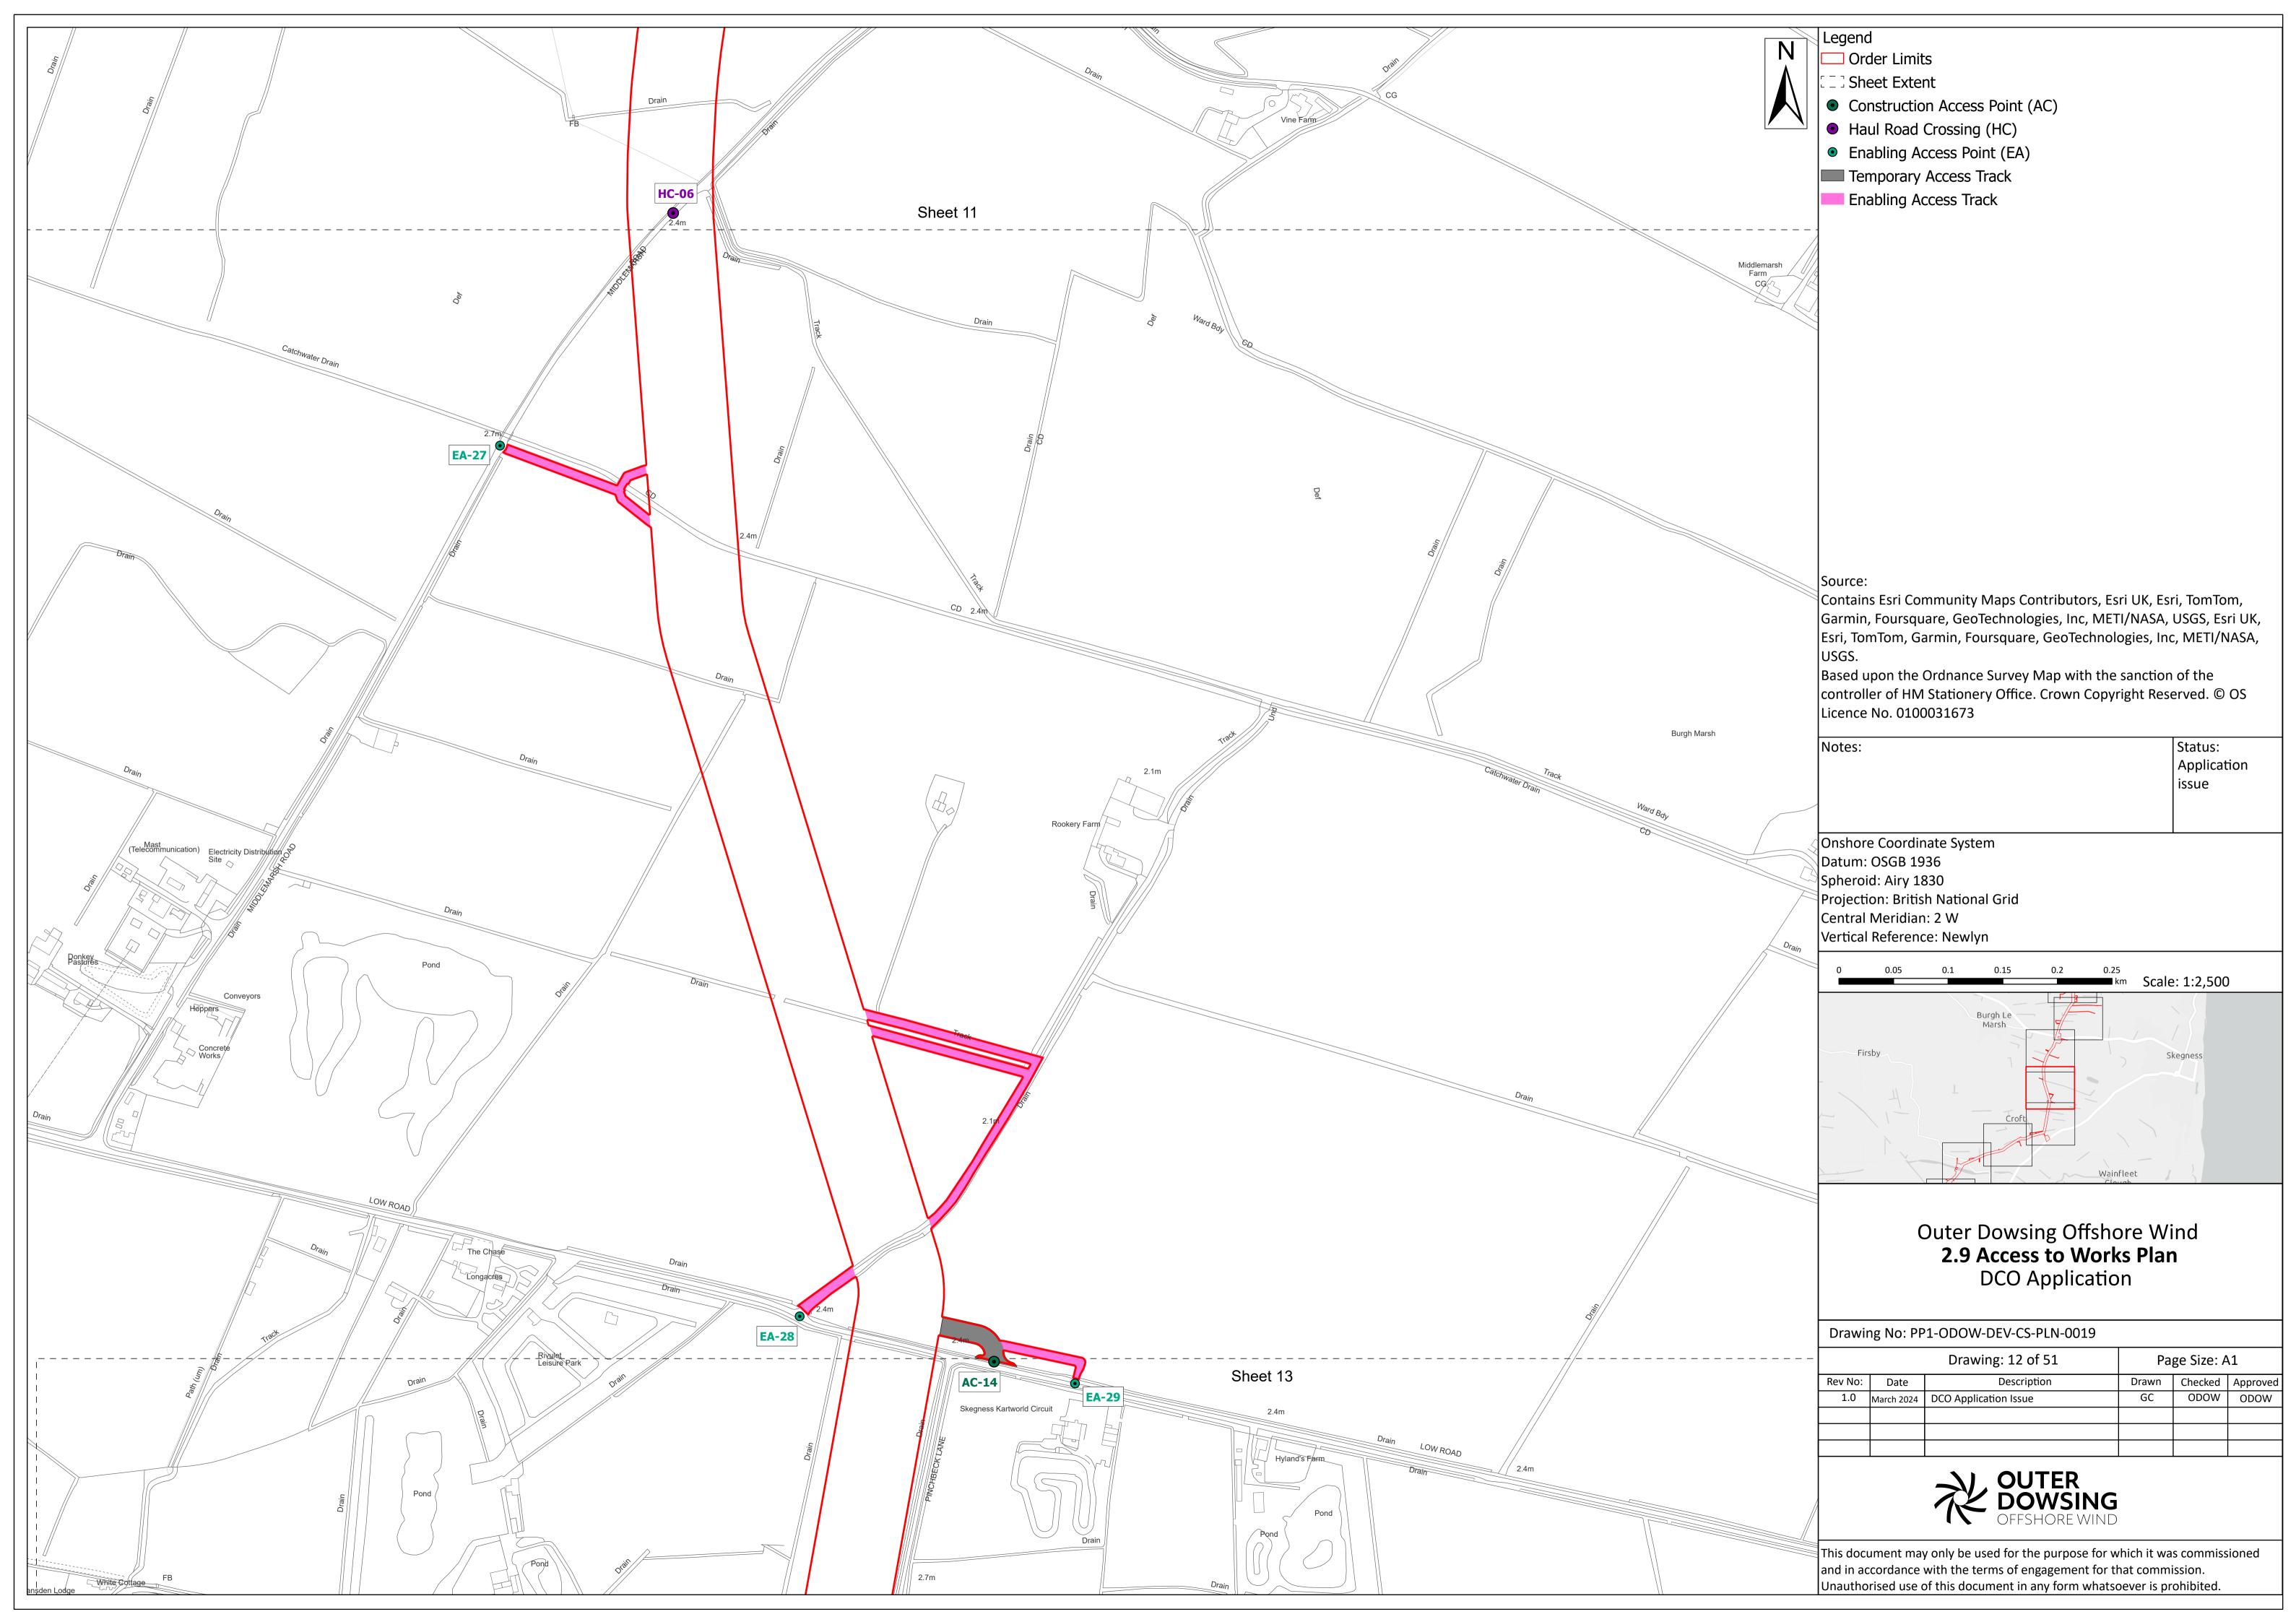

Date: March 2024

Document Reference: 2.9
Pursuant to APFP Regulation: 5(2)(k
Rev: 1.0

| Company:                        | Outer Dowsing Offshore Wind Asset: |                                                  | Whole Asset |  |
|---------------------------------|------------------------------------|--------------------------------------------------|-------------|--|
| Project:                        | Whole Wind Farm                    | Sub<br>Project/Package:                          | Whole Asset |  |
| Document Title or Description:  | 2.9 Accesses to Works Plan         |                                                  |             |  |
| Internal<br>Document<br>Number: | PP1-ODOW-DEV-CS-PLN-0019           | 3 <sup>rd</sup> Party Doc No<br>(If applicable): | N/A         |  |