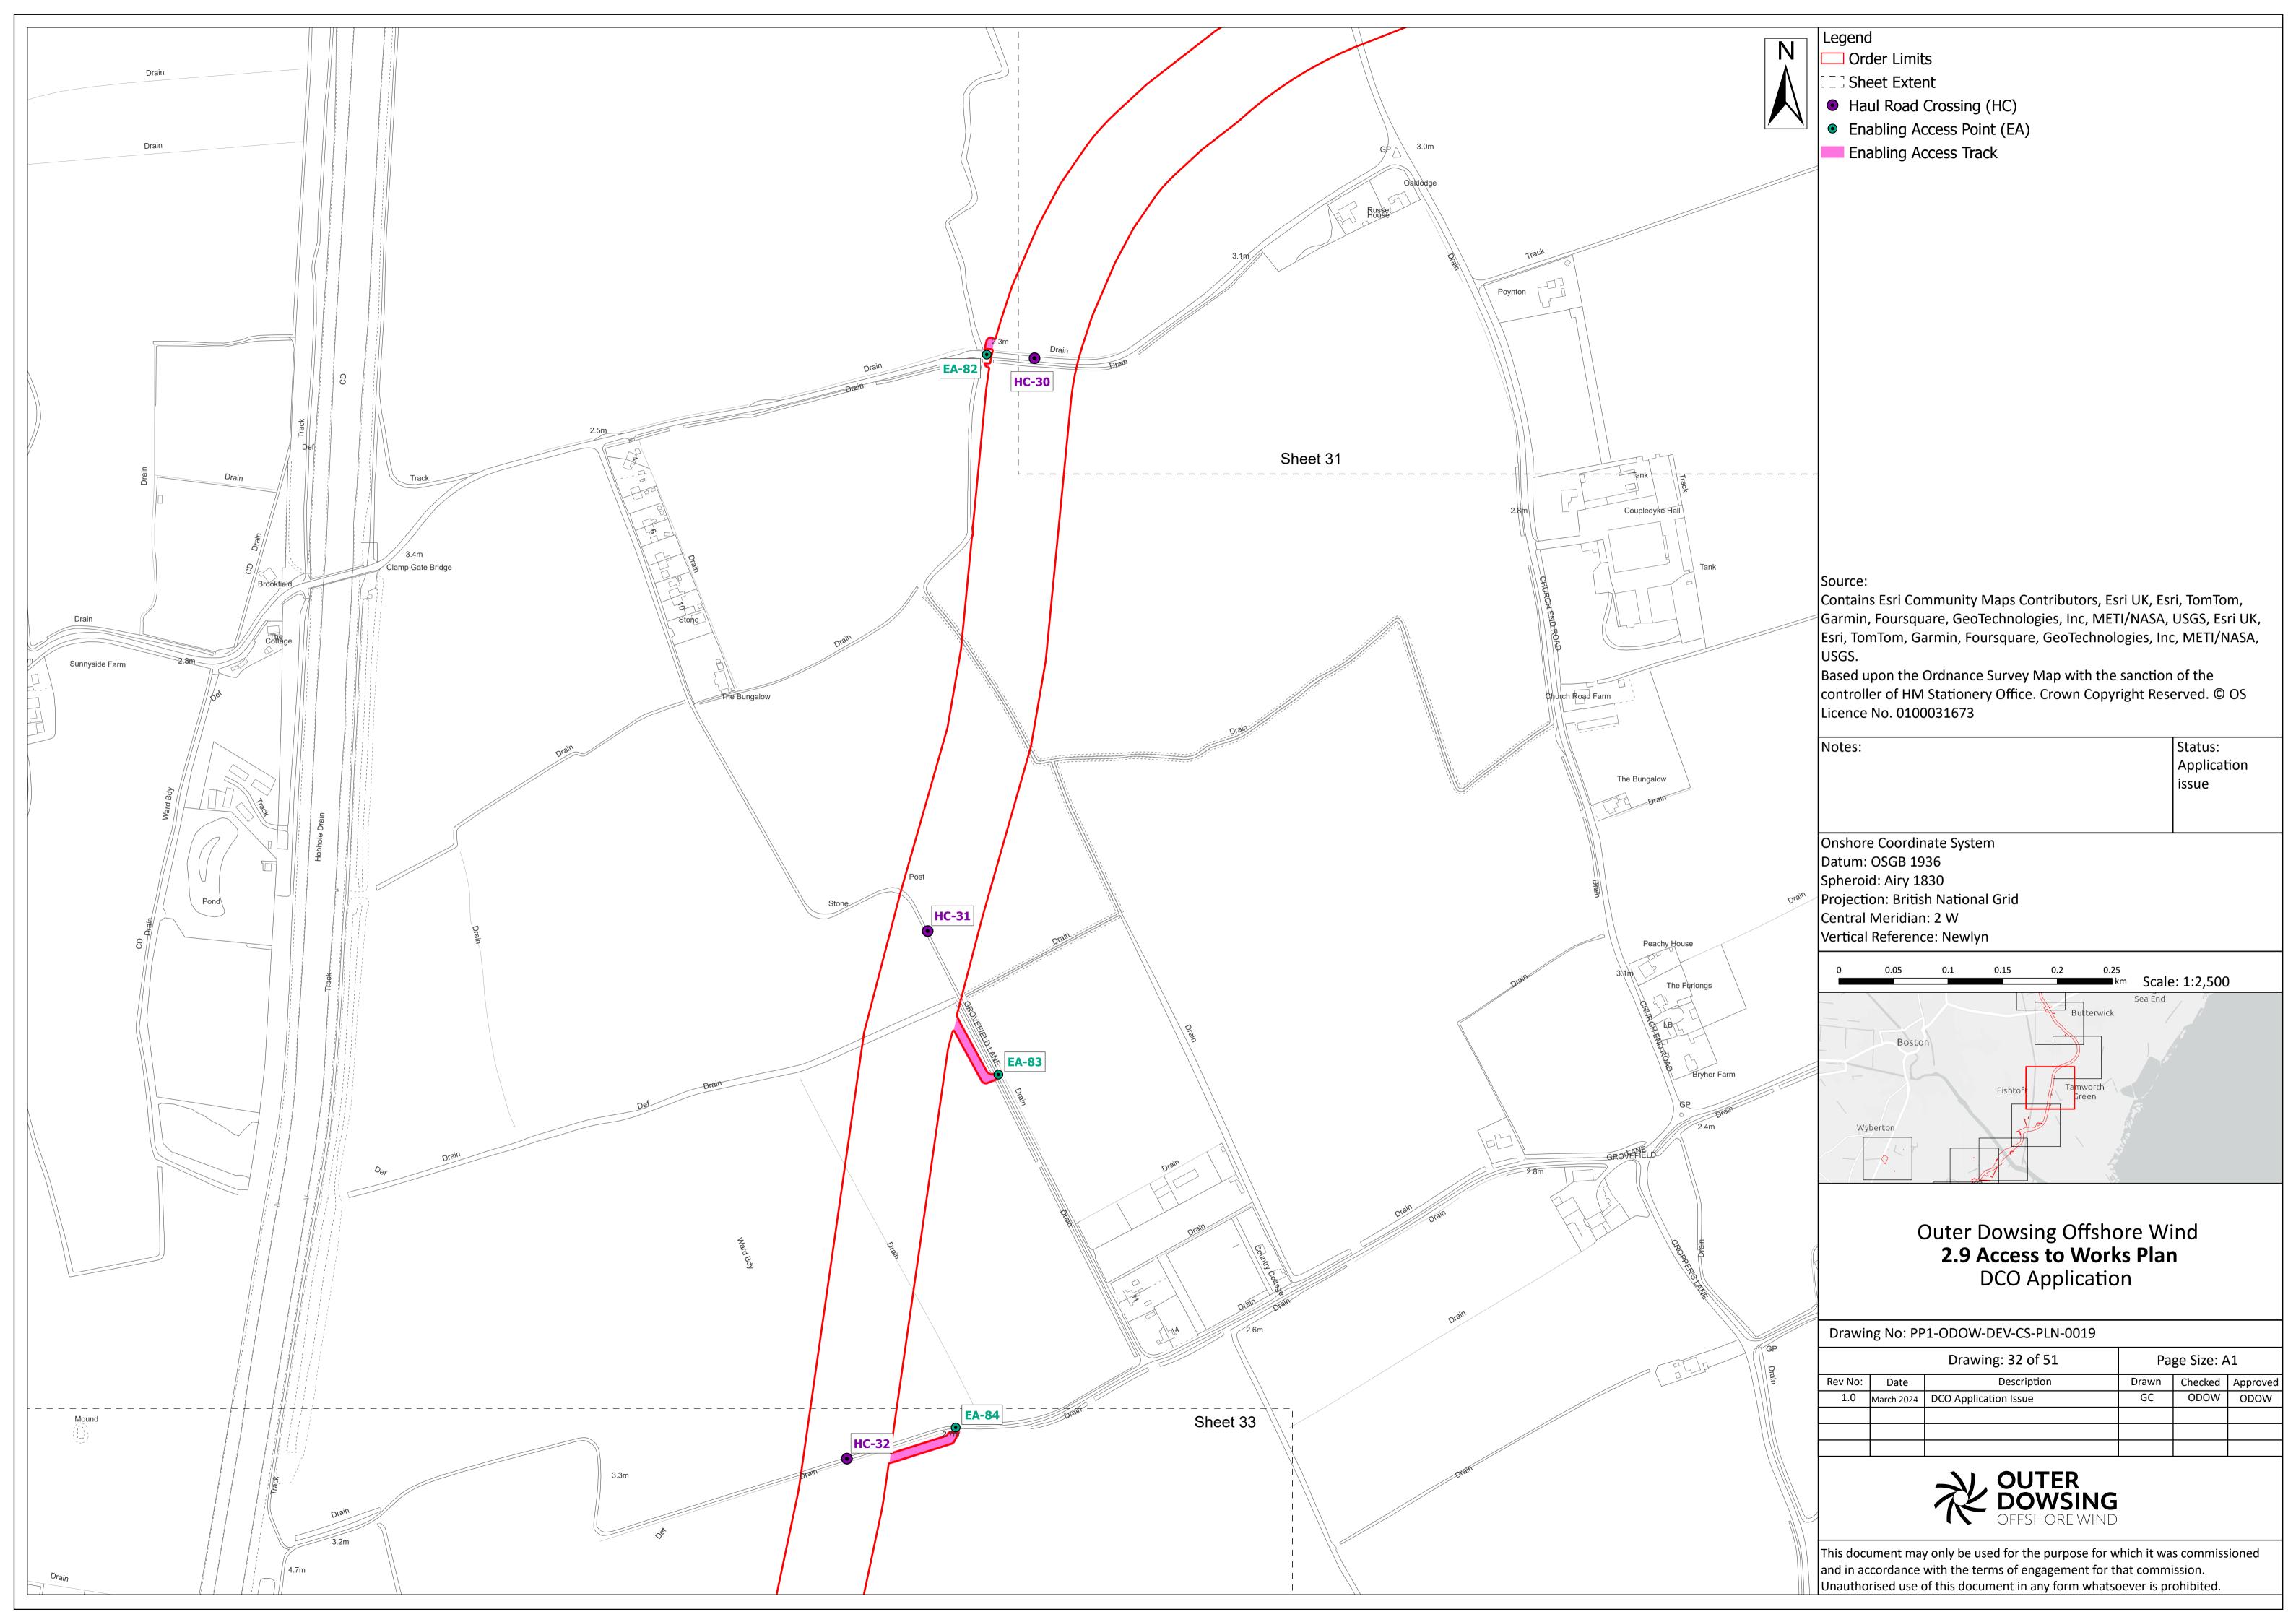

Date: March 2024

Document Reference: 2.9
Pursuant to APFP Regulation: 5(2)(k
Rev: 1.0

| Company:                        | Outer Dowsing Offshore Wind Asset: |                                                  | Whole Asset |  |
|---------------------------------|------------------------------------|--------------------------------------------------|-------------|--|
| Project:                        | Whole Wind Farm                    | Sub<br>Project/Package:                          | Whole Asset |  |
| Document Title or Description:  | 2.9 Accesses to Works Plan         |                                                  |             |  |
| Internal<br>Document<br>Number: | PP1-ODOW-DEV-CS-PLN-0019           | 3 <sup>rd</sup> Party Doc No<br>(If applicable): | N/A         |  |