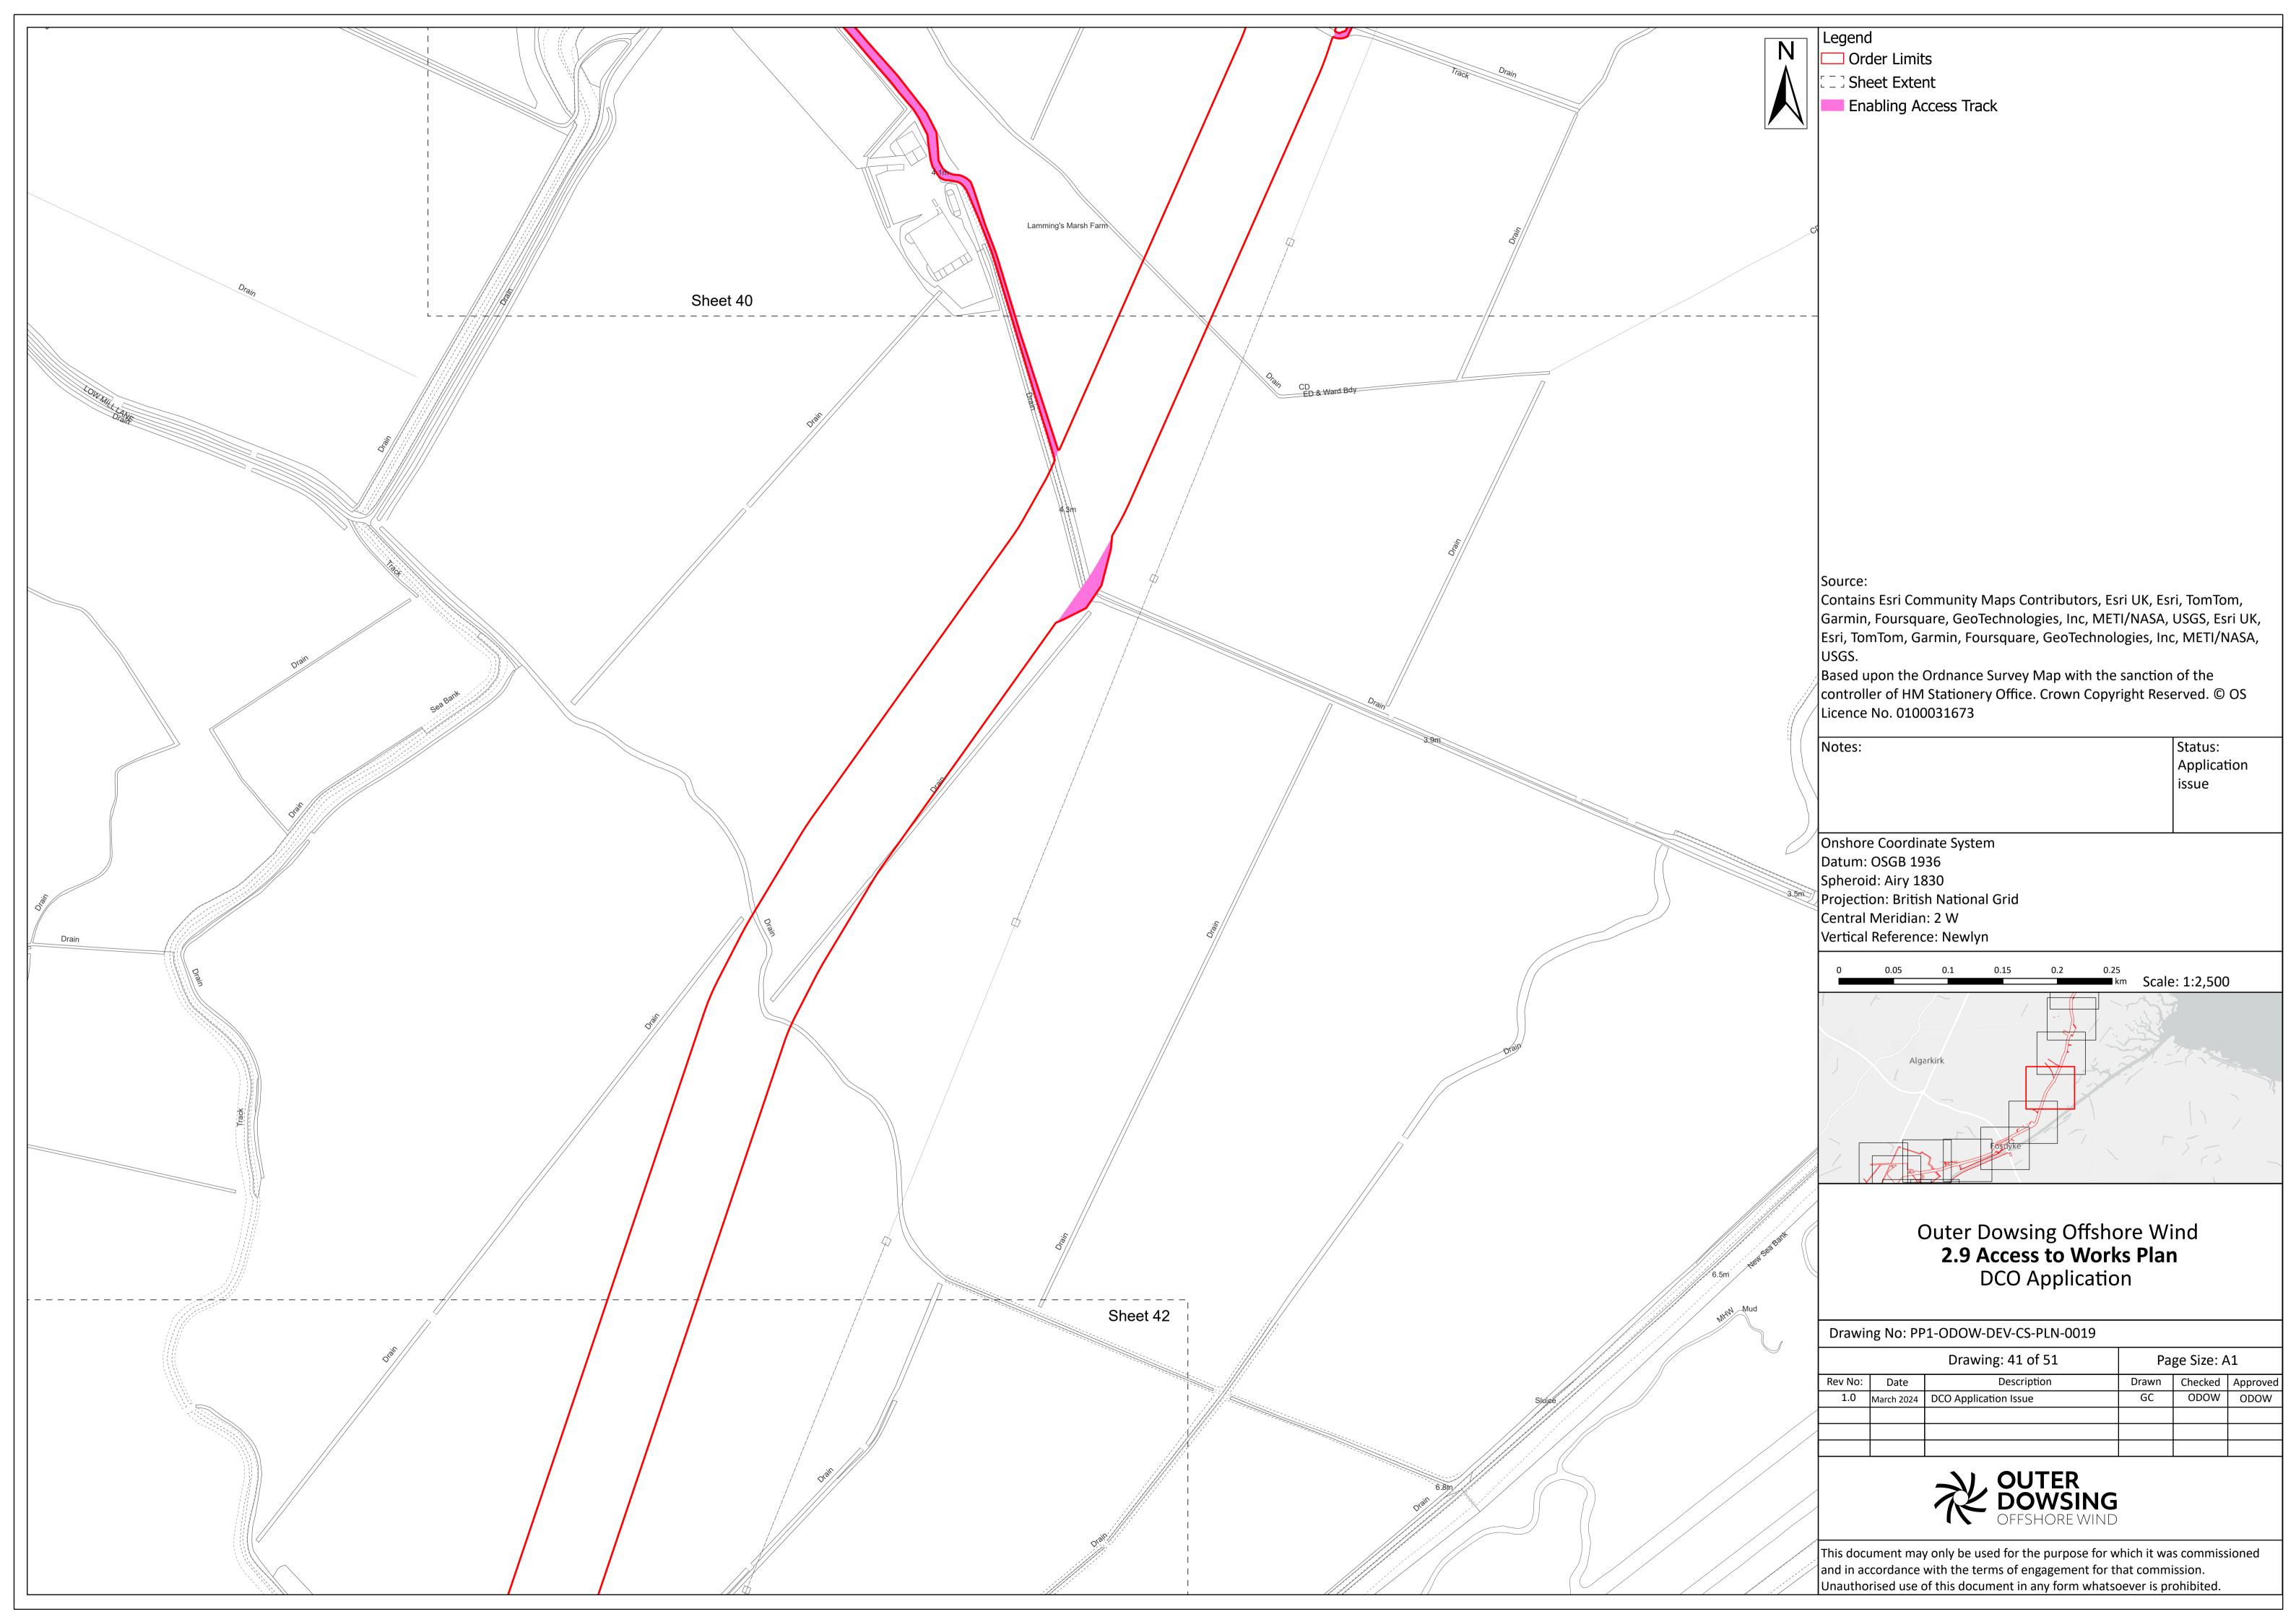

Date: March 2024

Document Reference: 2.9
Pursuant to APFP Regulation: 5(2)(k
Rev: 1.0

| Company:                        | Outer Dowsing Offshore Wind Asset: |                                                  | Whole Asset |  |
|---------------------------------|------------------------------------|--------------------------------------------------|-------------|--|
| Project:                        | Whole Wind Farm                    | Sub<br>Project/Package:                          | Whole Asset |  |
| Document Title or Description:  | 2.9 Accesses to Works Plan         |                                                  |             |  |
| Internal<br>Document<br>Number: | PP1-ODOW-DEV-CS-PLN-0019           | 3 <sup>rd</sup> Party Doc No<br>(If applicable): | N/A         |  |