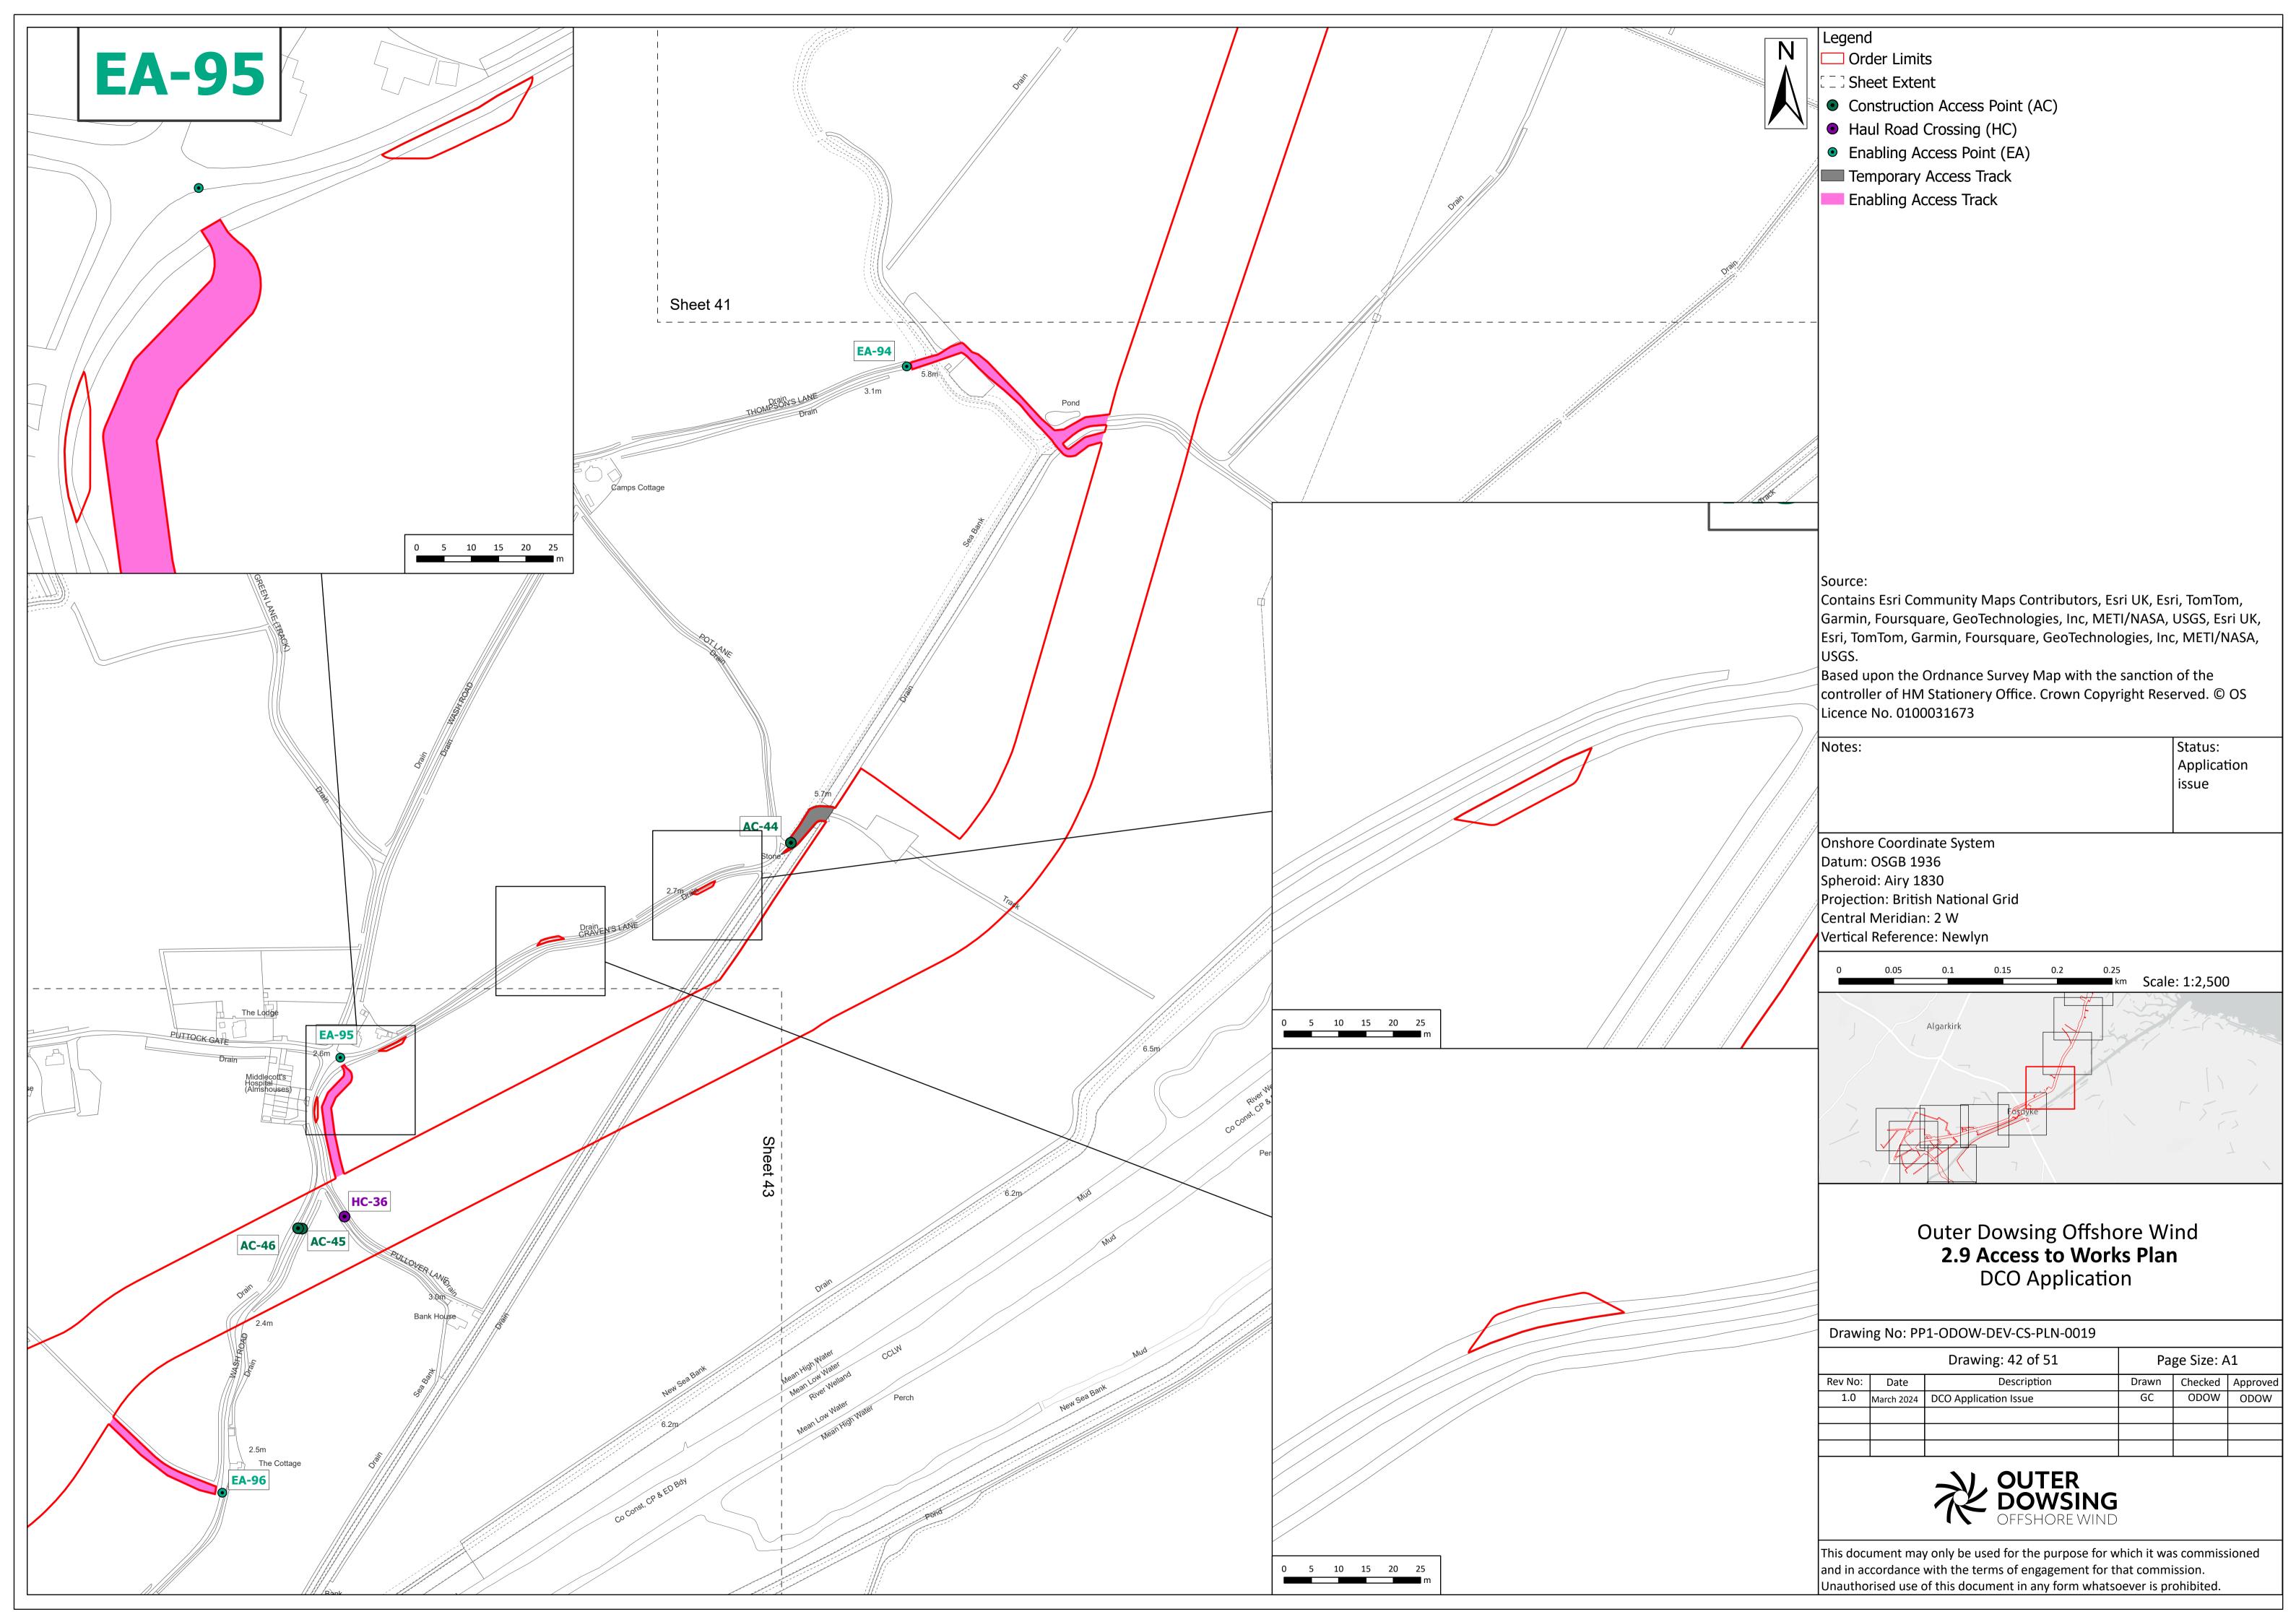

Date: March 2024

Document Reference: 2.9
Pursuant to APFP Regulation: 5(2)(k
Rev: 1.0

| Company:                        | Outer Dowsing Offshore Wind Asset: |                                                  | Whole Asset |  |
|---------------------------------|------------------------------------|--------------------------------------------------|-------------|--|
| Project:                        | Whole Wind Farm                    | Sub<br>Project/Package:                          | Whole Asset |  |
| Document Title or Description:  | 2.9 Accesses to Works Plan         |                                                  |             |  |
| Internal<br>Document<br>Number: | PP1-ODOW-DEV-CS-PLN-0019           | 3 <sup>rd</sup> Party Doc No<br>(If applicable): | N/A         |  |