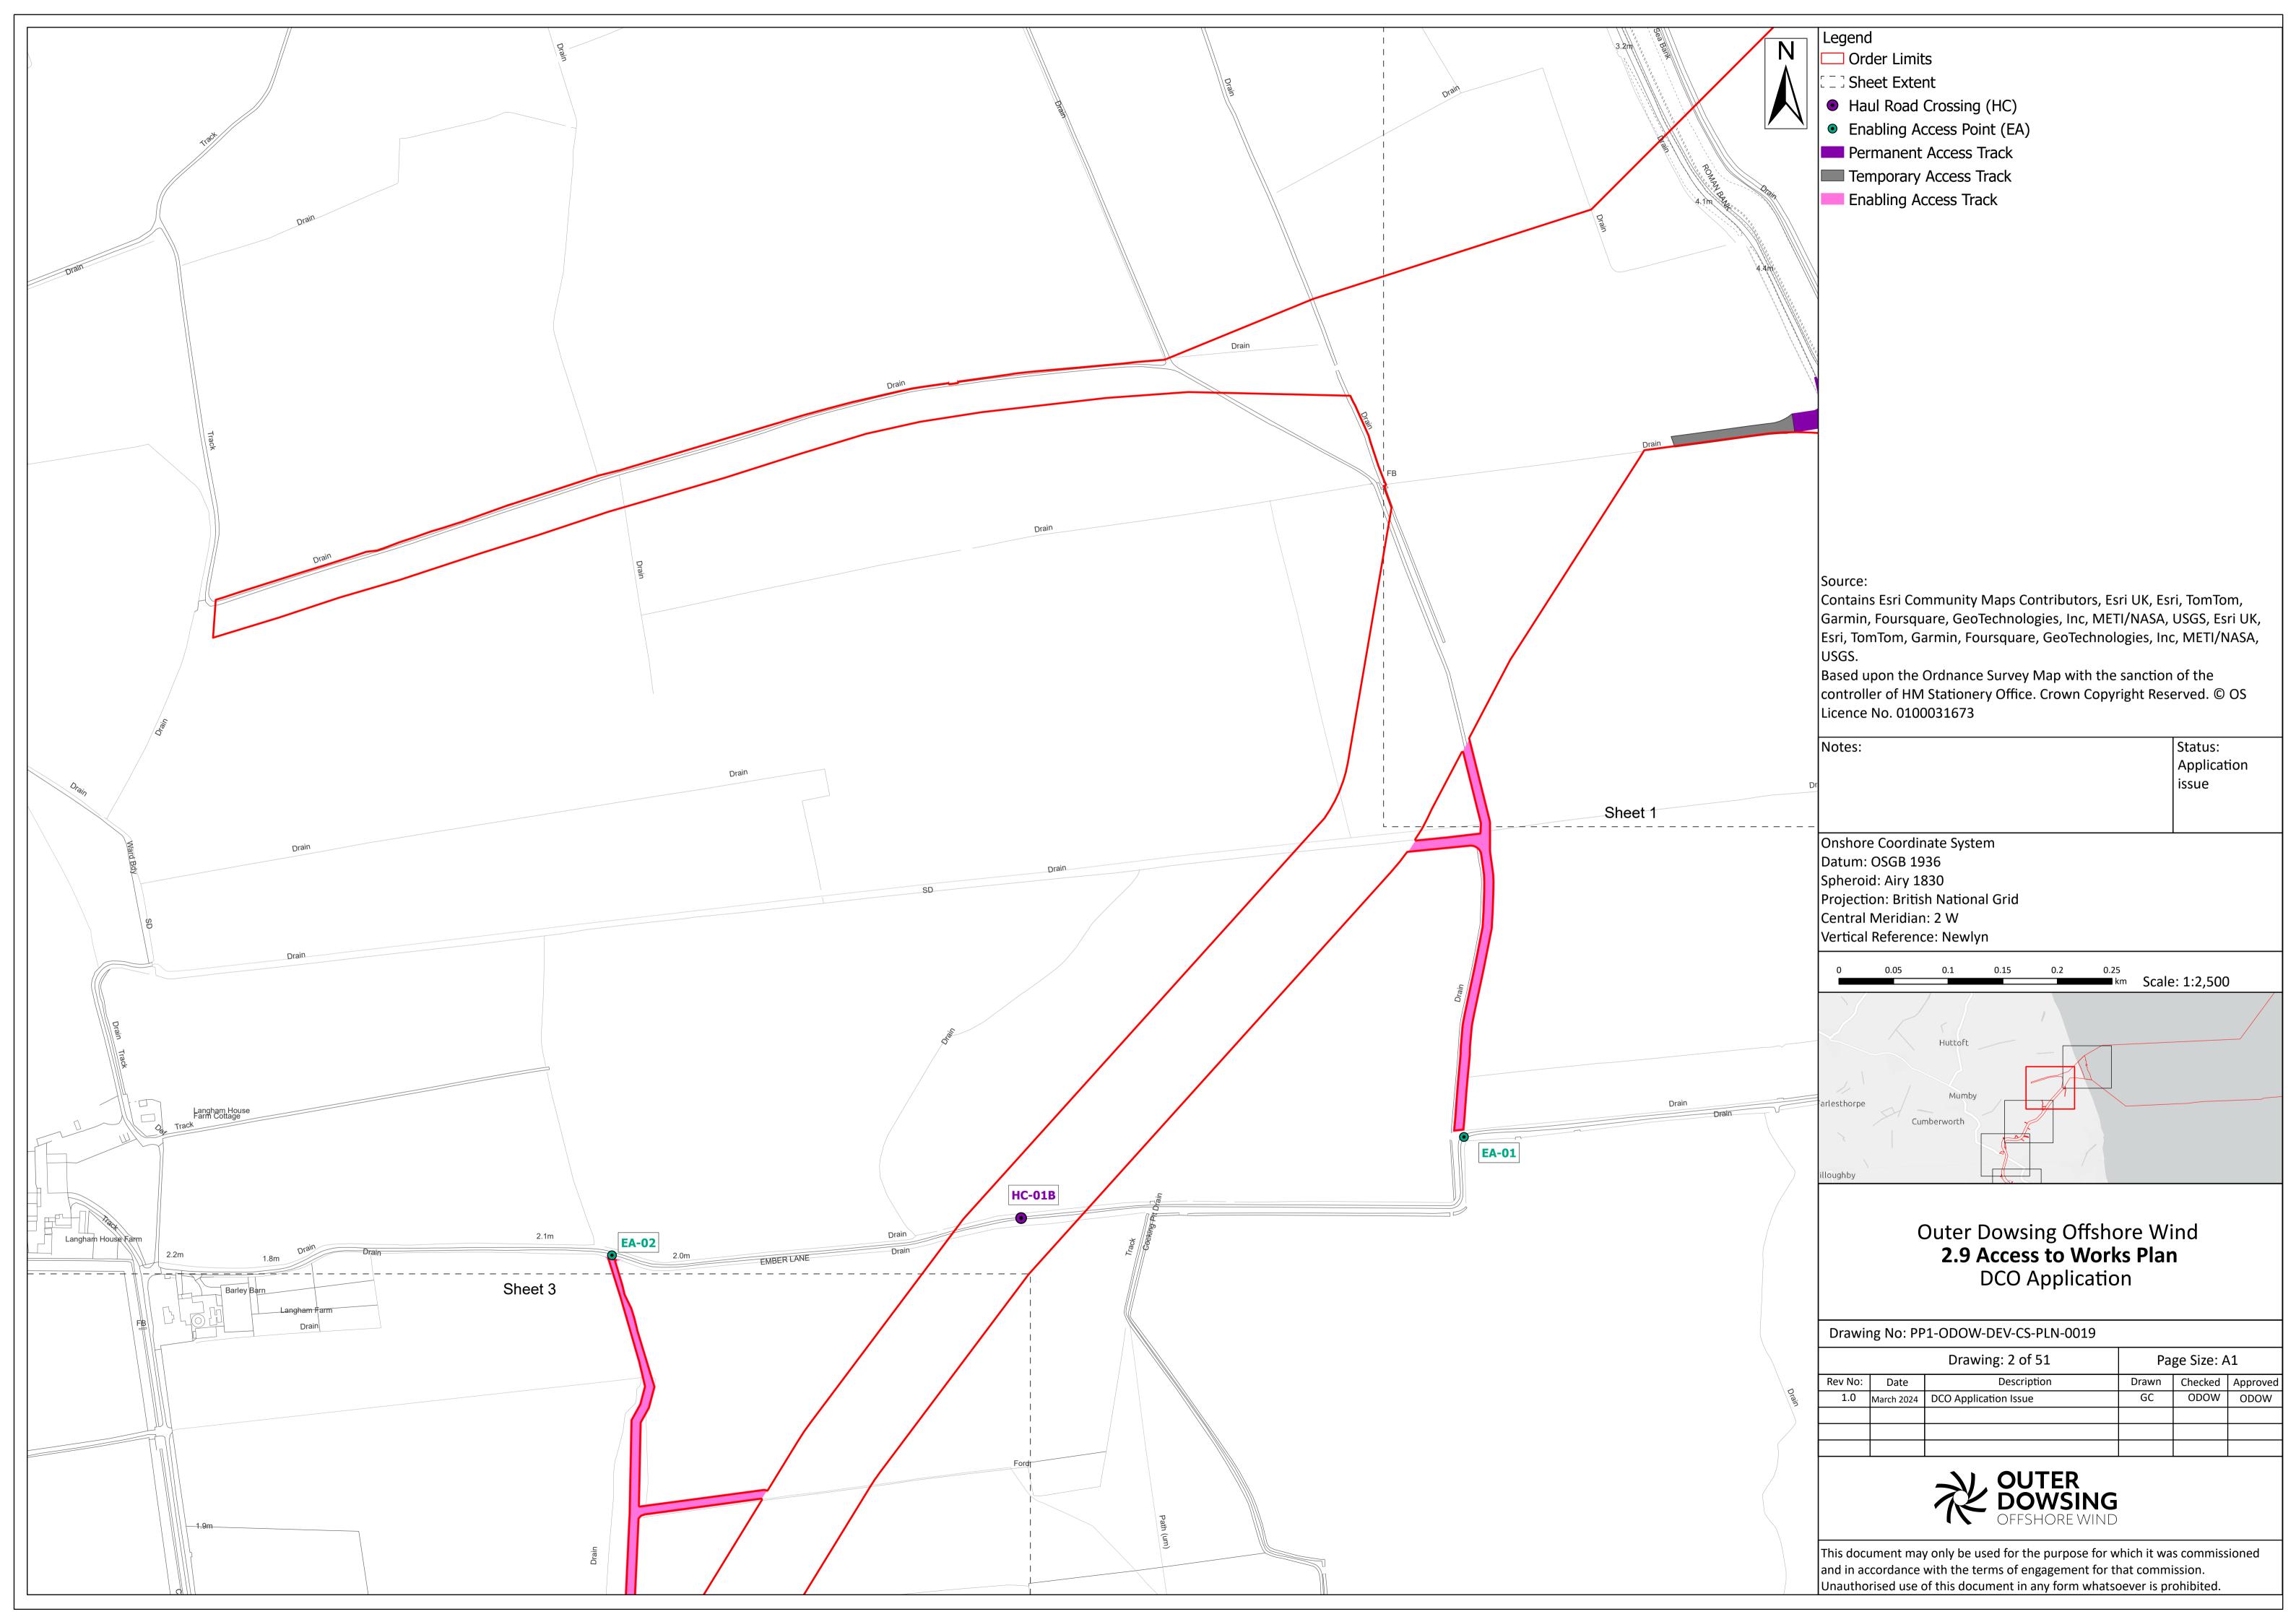

|             |  |
| Internal<br>Document<br>Number: | PP1-ODOW-DEV-CS-PLN-0019           | 3 <sup>rd</sup> Party Doc No<br>(If applicable): | N/A         |  |

Outer Dowsing Offshore Wind accepts no liability for the accuracy or completeness of the information in this document nor for any loss or damage arising from the use of such information.

| Rev No. | Date          | Status / Reason for Issue | Author              | Checked by                    | Reviewed<br>by   | Approved by      |
|---------|---------------|---------------------------|---------------------|-------------------------------|------------------|------------------|
| 1.0     | March<br>2024 | DCO<br>Application        | Dalcour<br>Maclaren | Shepherd<br>and<br>Wedderburn | Outer<br>Dowsing | Outer<br>Dowsing |