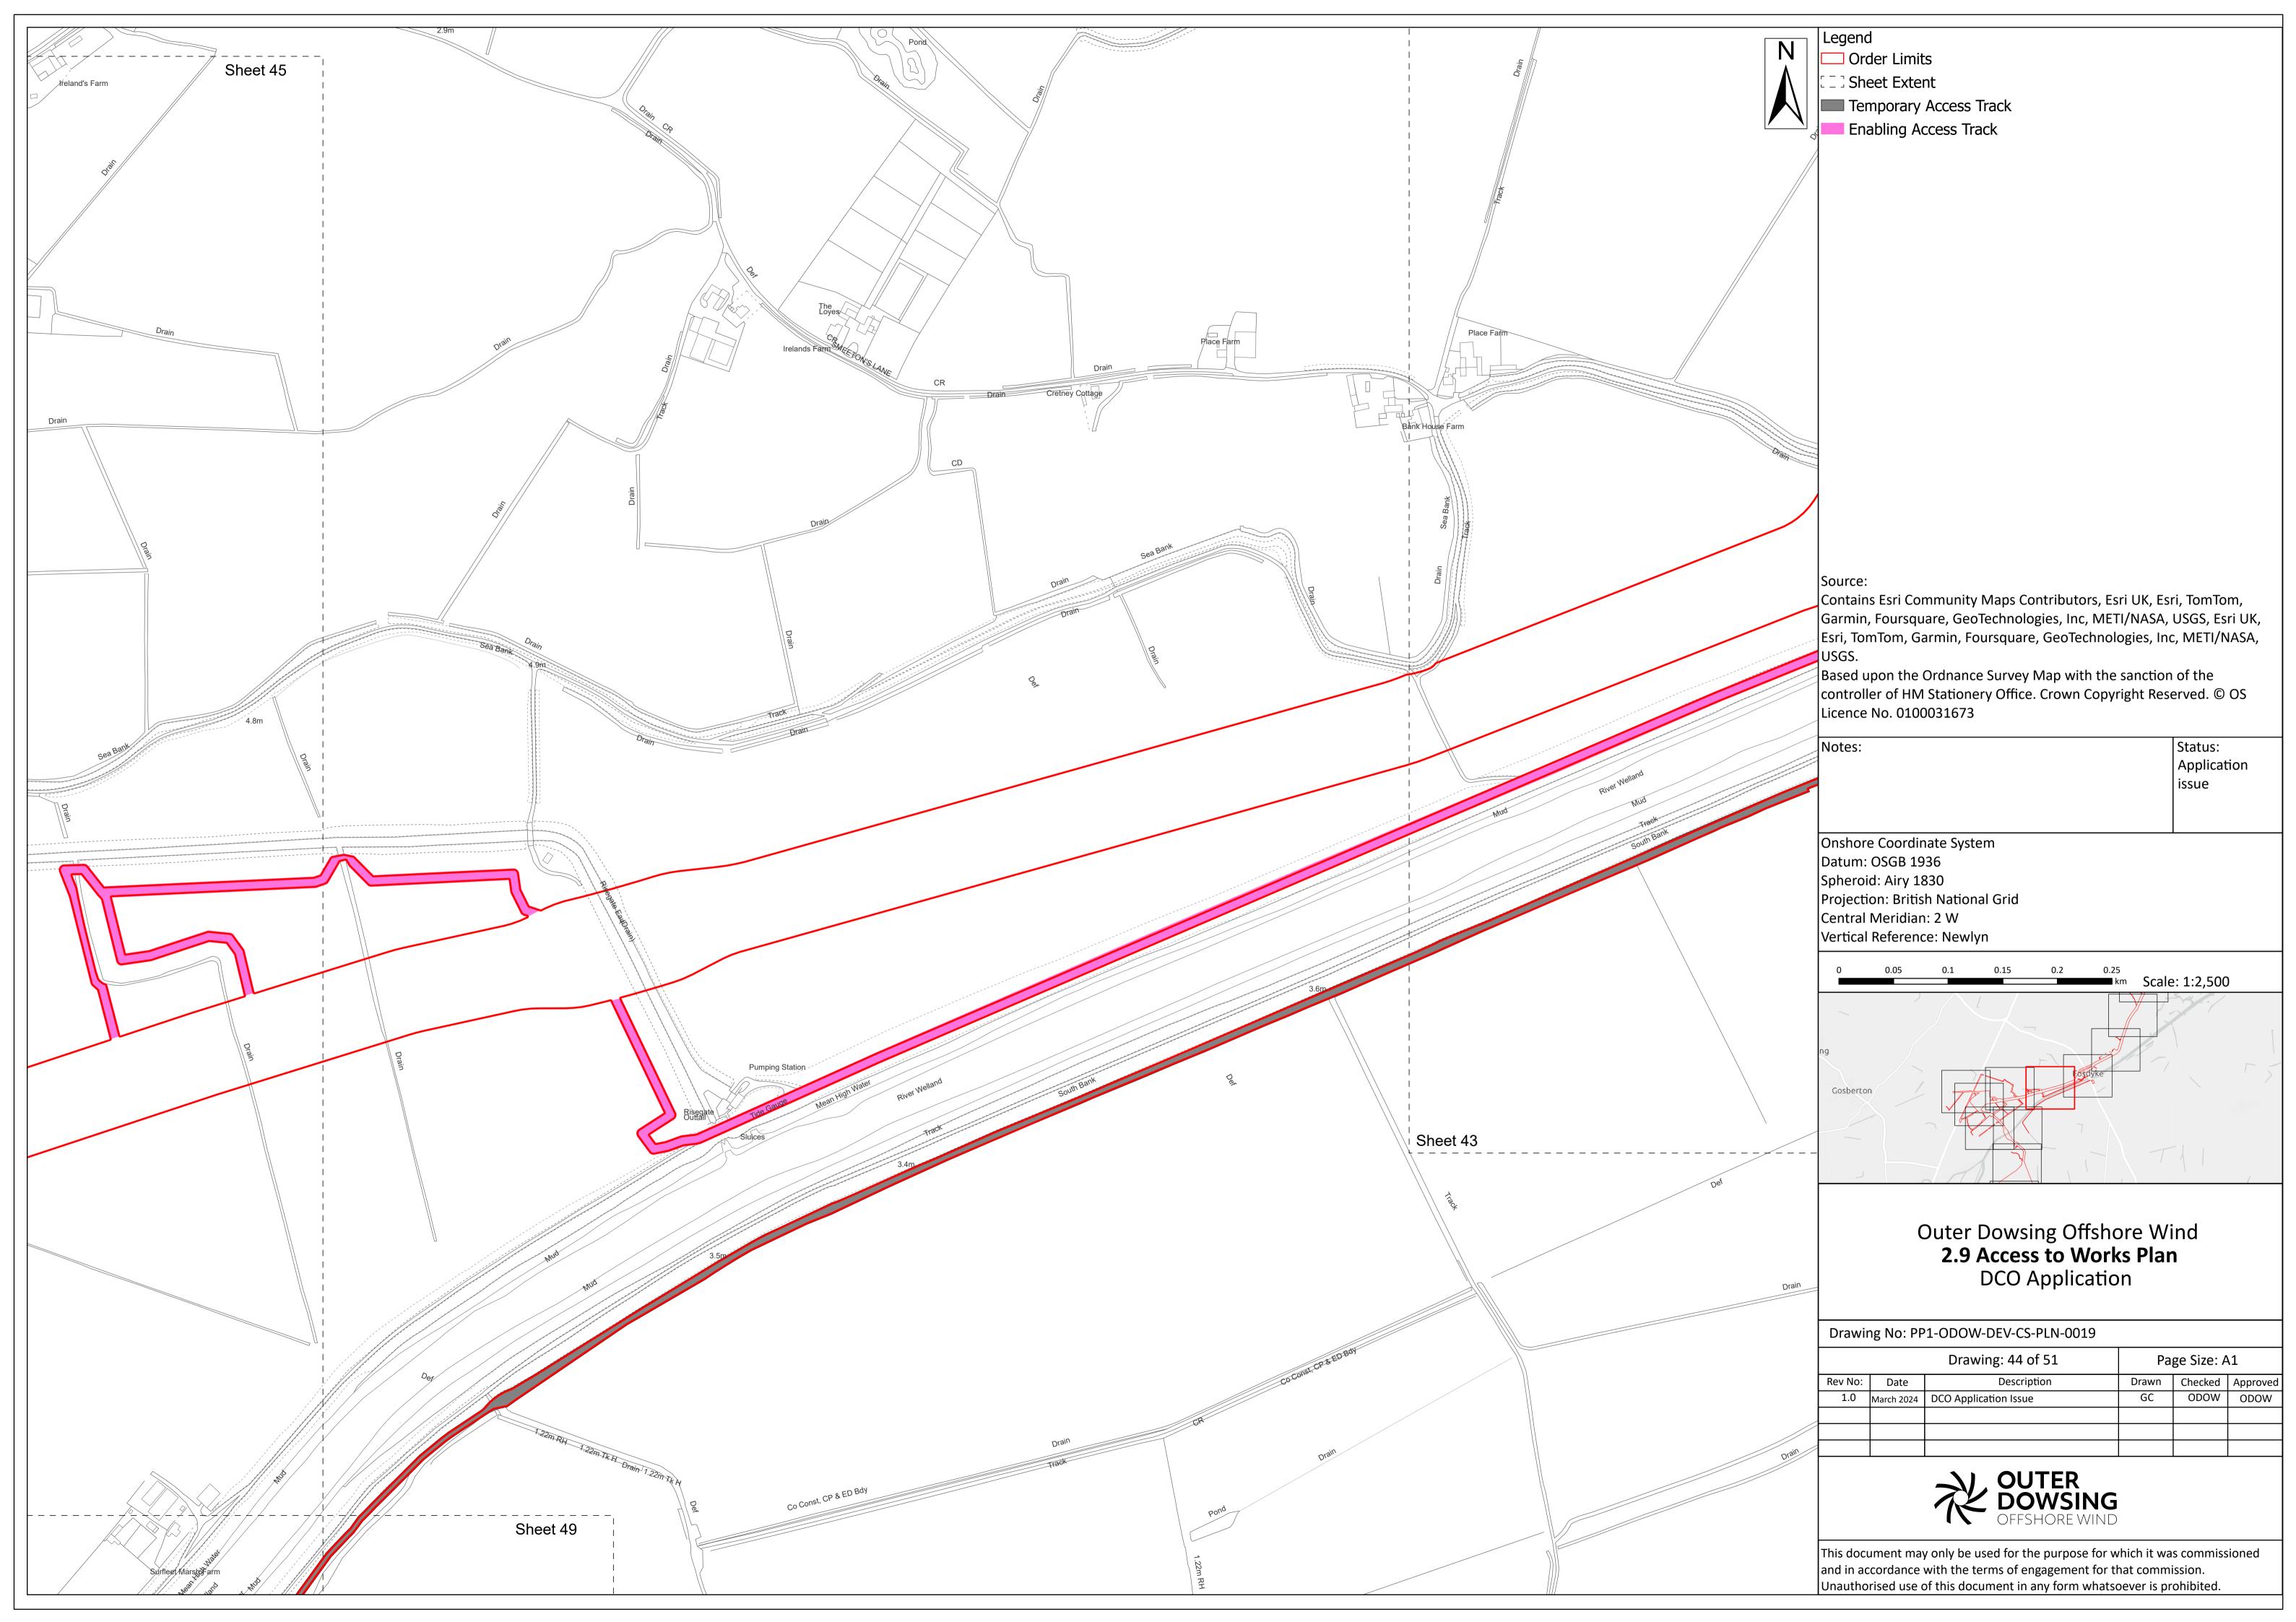

| 3 <sup>rd</sup> Party Doc No<br>(If applicable): | N/A         |  |

Outer Dowsing Offshore Wind accepts no liability for the accuracy or completeness of the information in this document nor for any loss or damage arising from the use of such information.

| Rev No. | Date          | Status / Reason for Issue | Author              | Checked by                    | Reviewed<br>by   | Approved by      |
|---------|---------------|---------------------------|---------------------|-------------------------------|------------------|------------------|
| 1.0     | March<br>2024 | DCO<br>Application        | Dalcour<br>Maclaren | Shepherd<br>and<br>Wedderburn | Outer<br>Dowsing | Outer<br>Dowsing |