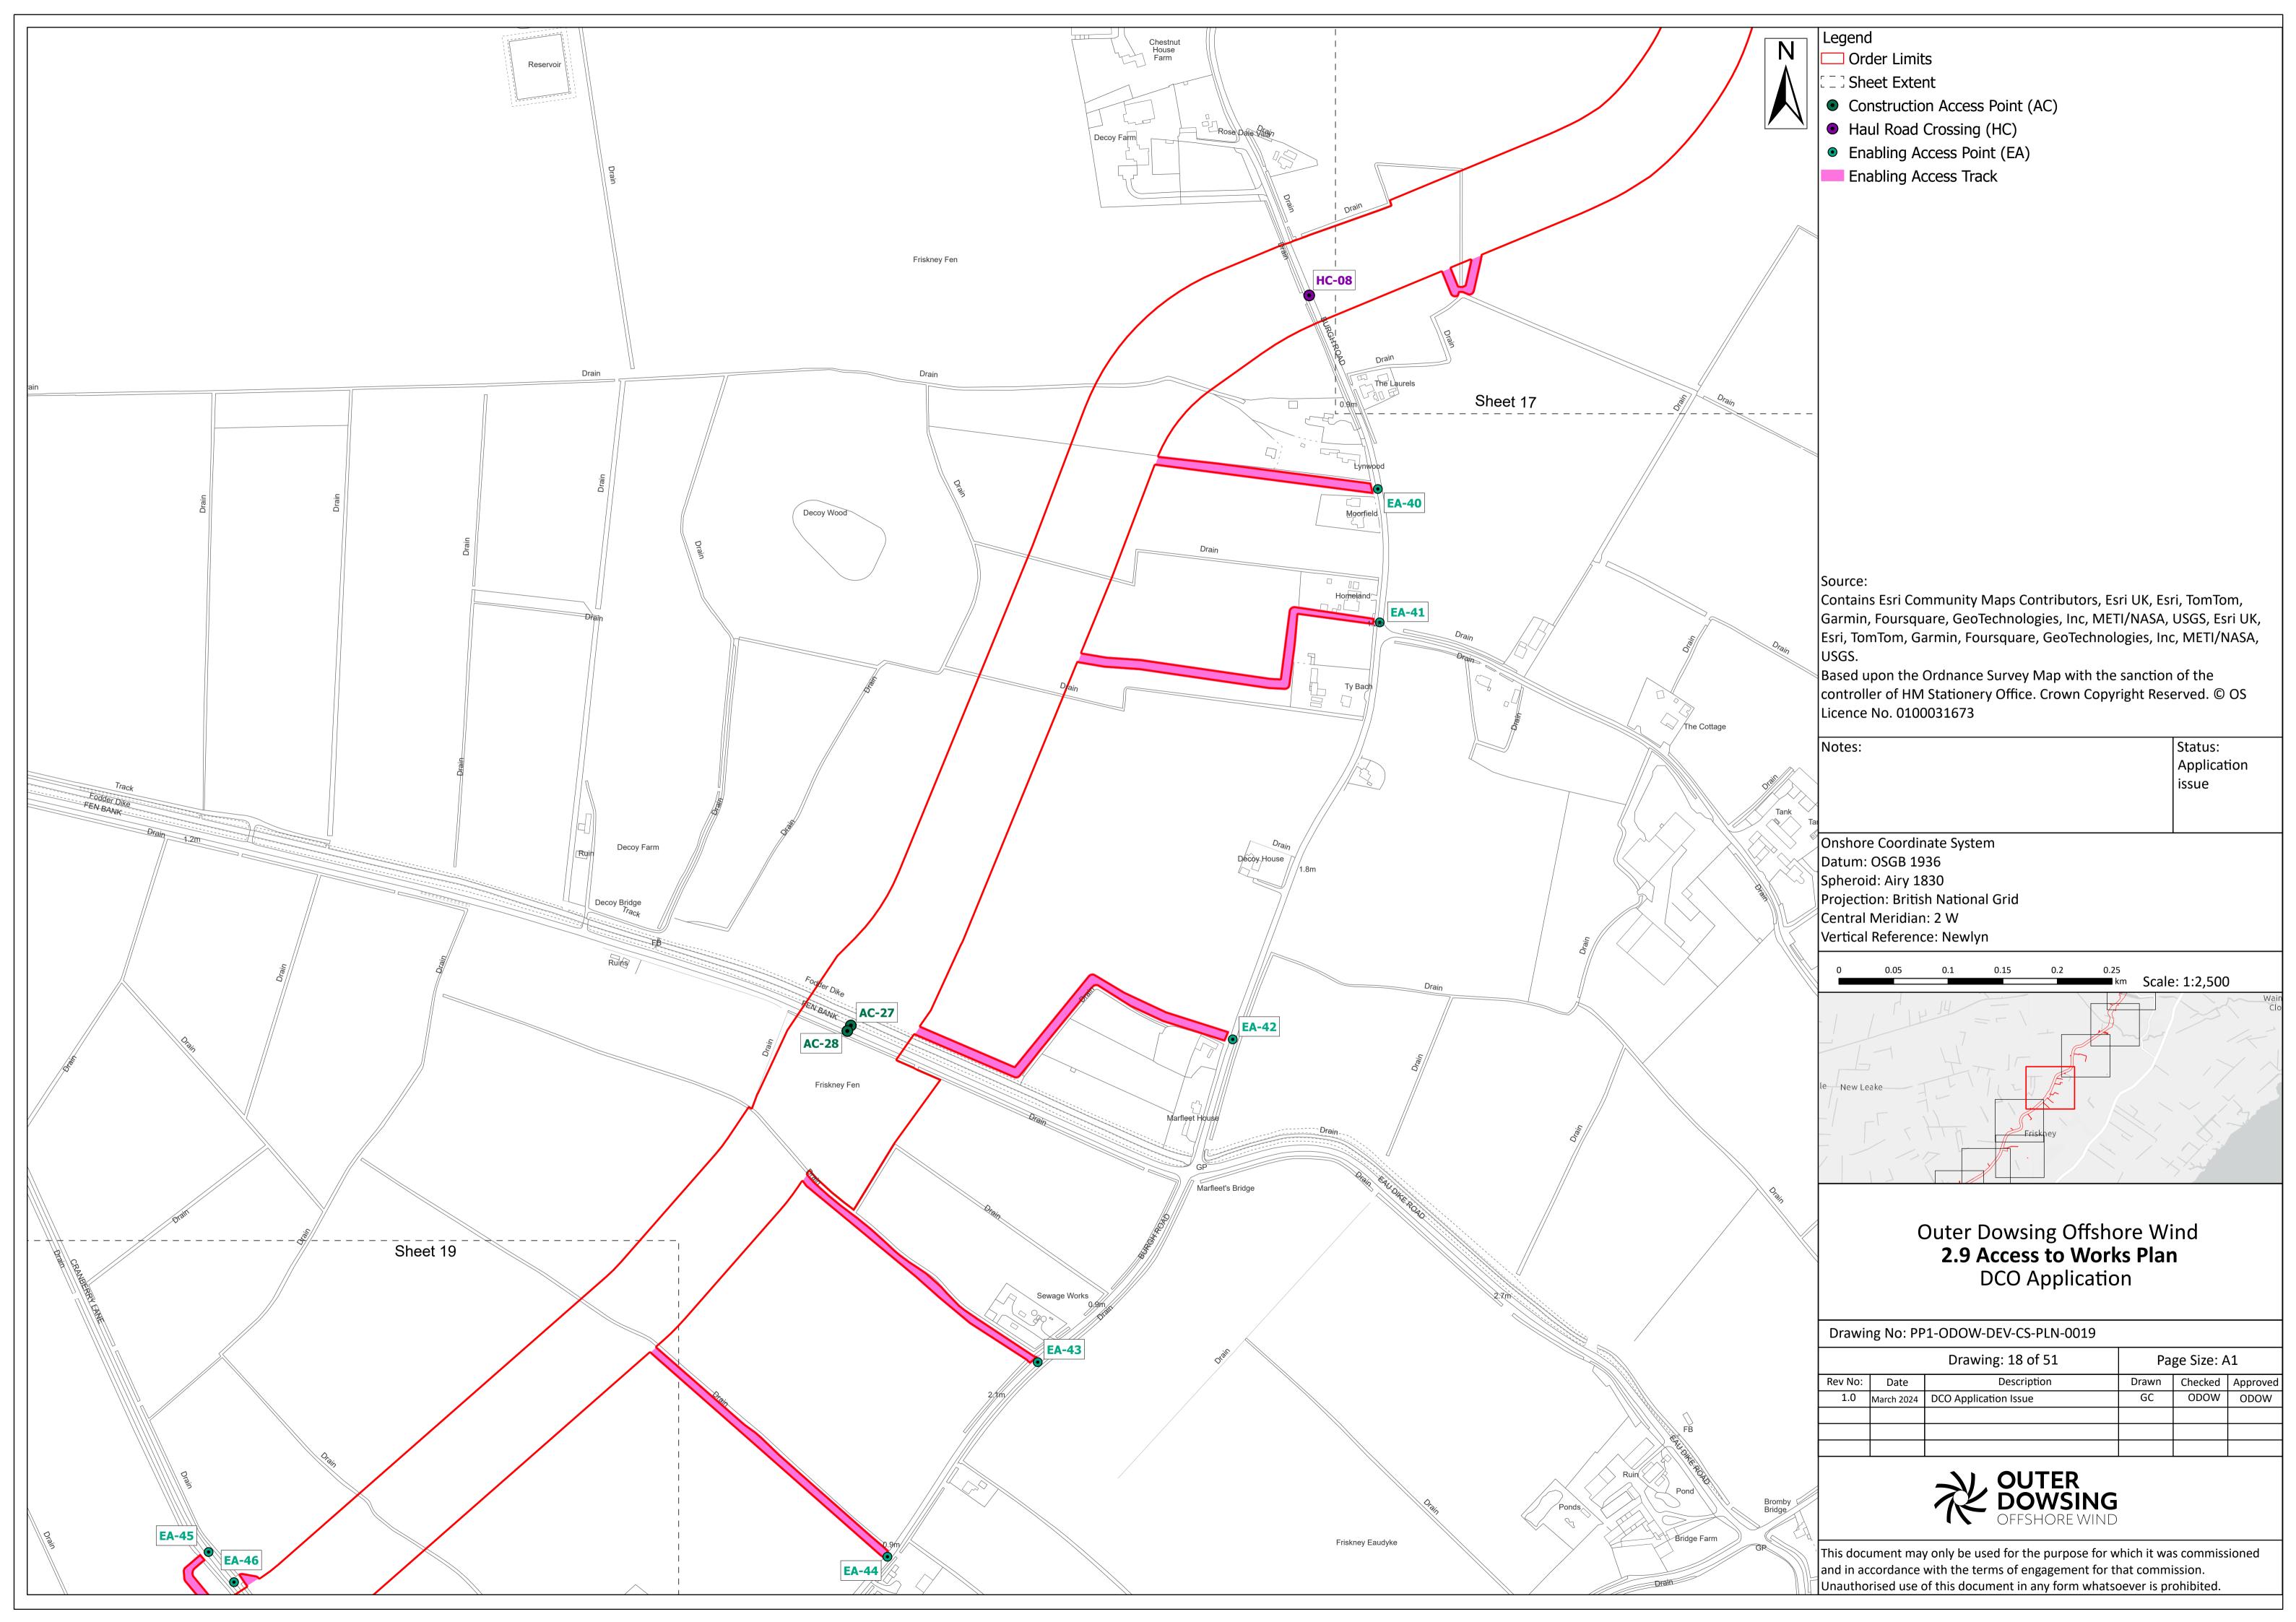

br>Document<br>Number: | PP1-ODOW-DEV-CS-PLN-0019           | 3 <sup>rd</sup> Party Doc No<br>(If applicable): | N/A         |  |

Outer Dowsing Offshore Wind accepts no liability for the accuracy or completeness of the information in this document nor for any loss or damage arising from the use of such information.

| Rev No. | Date          | Status / Reason for Issue | Author              | Checked by                    | Reviewed<br>by   | Approved by      |
|---------|---------------|---------------------------|---------------------|-------------------------------|------------------|------------------|
| 1.0     | March<br>2024 | DCO<br>Application        | Dalcour<br>Maclaren | Shepherd<br>and<br>Wedderburn | Outer<br>Dowsing | Outer<br>Dowsing |