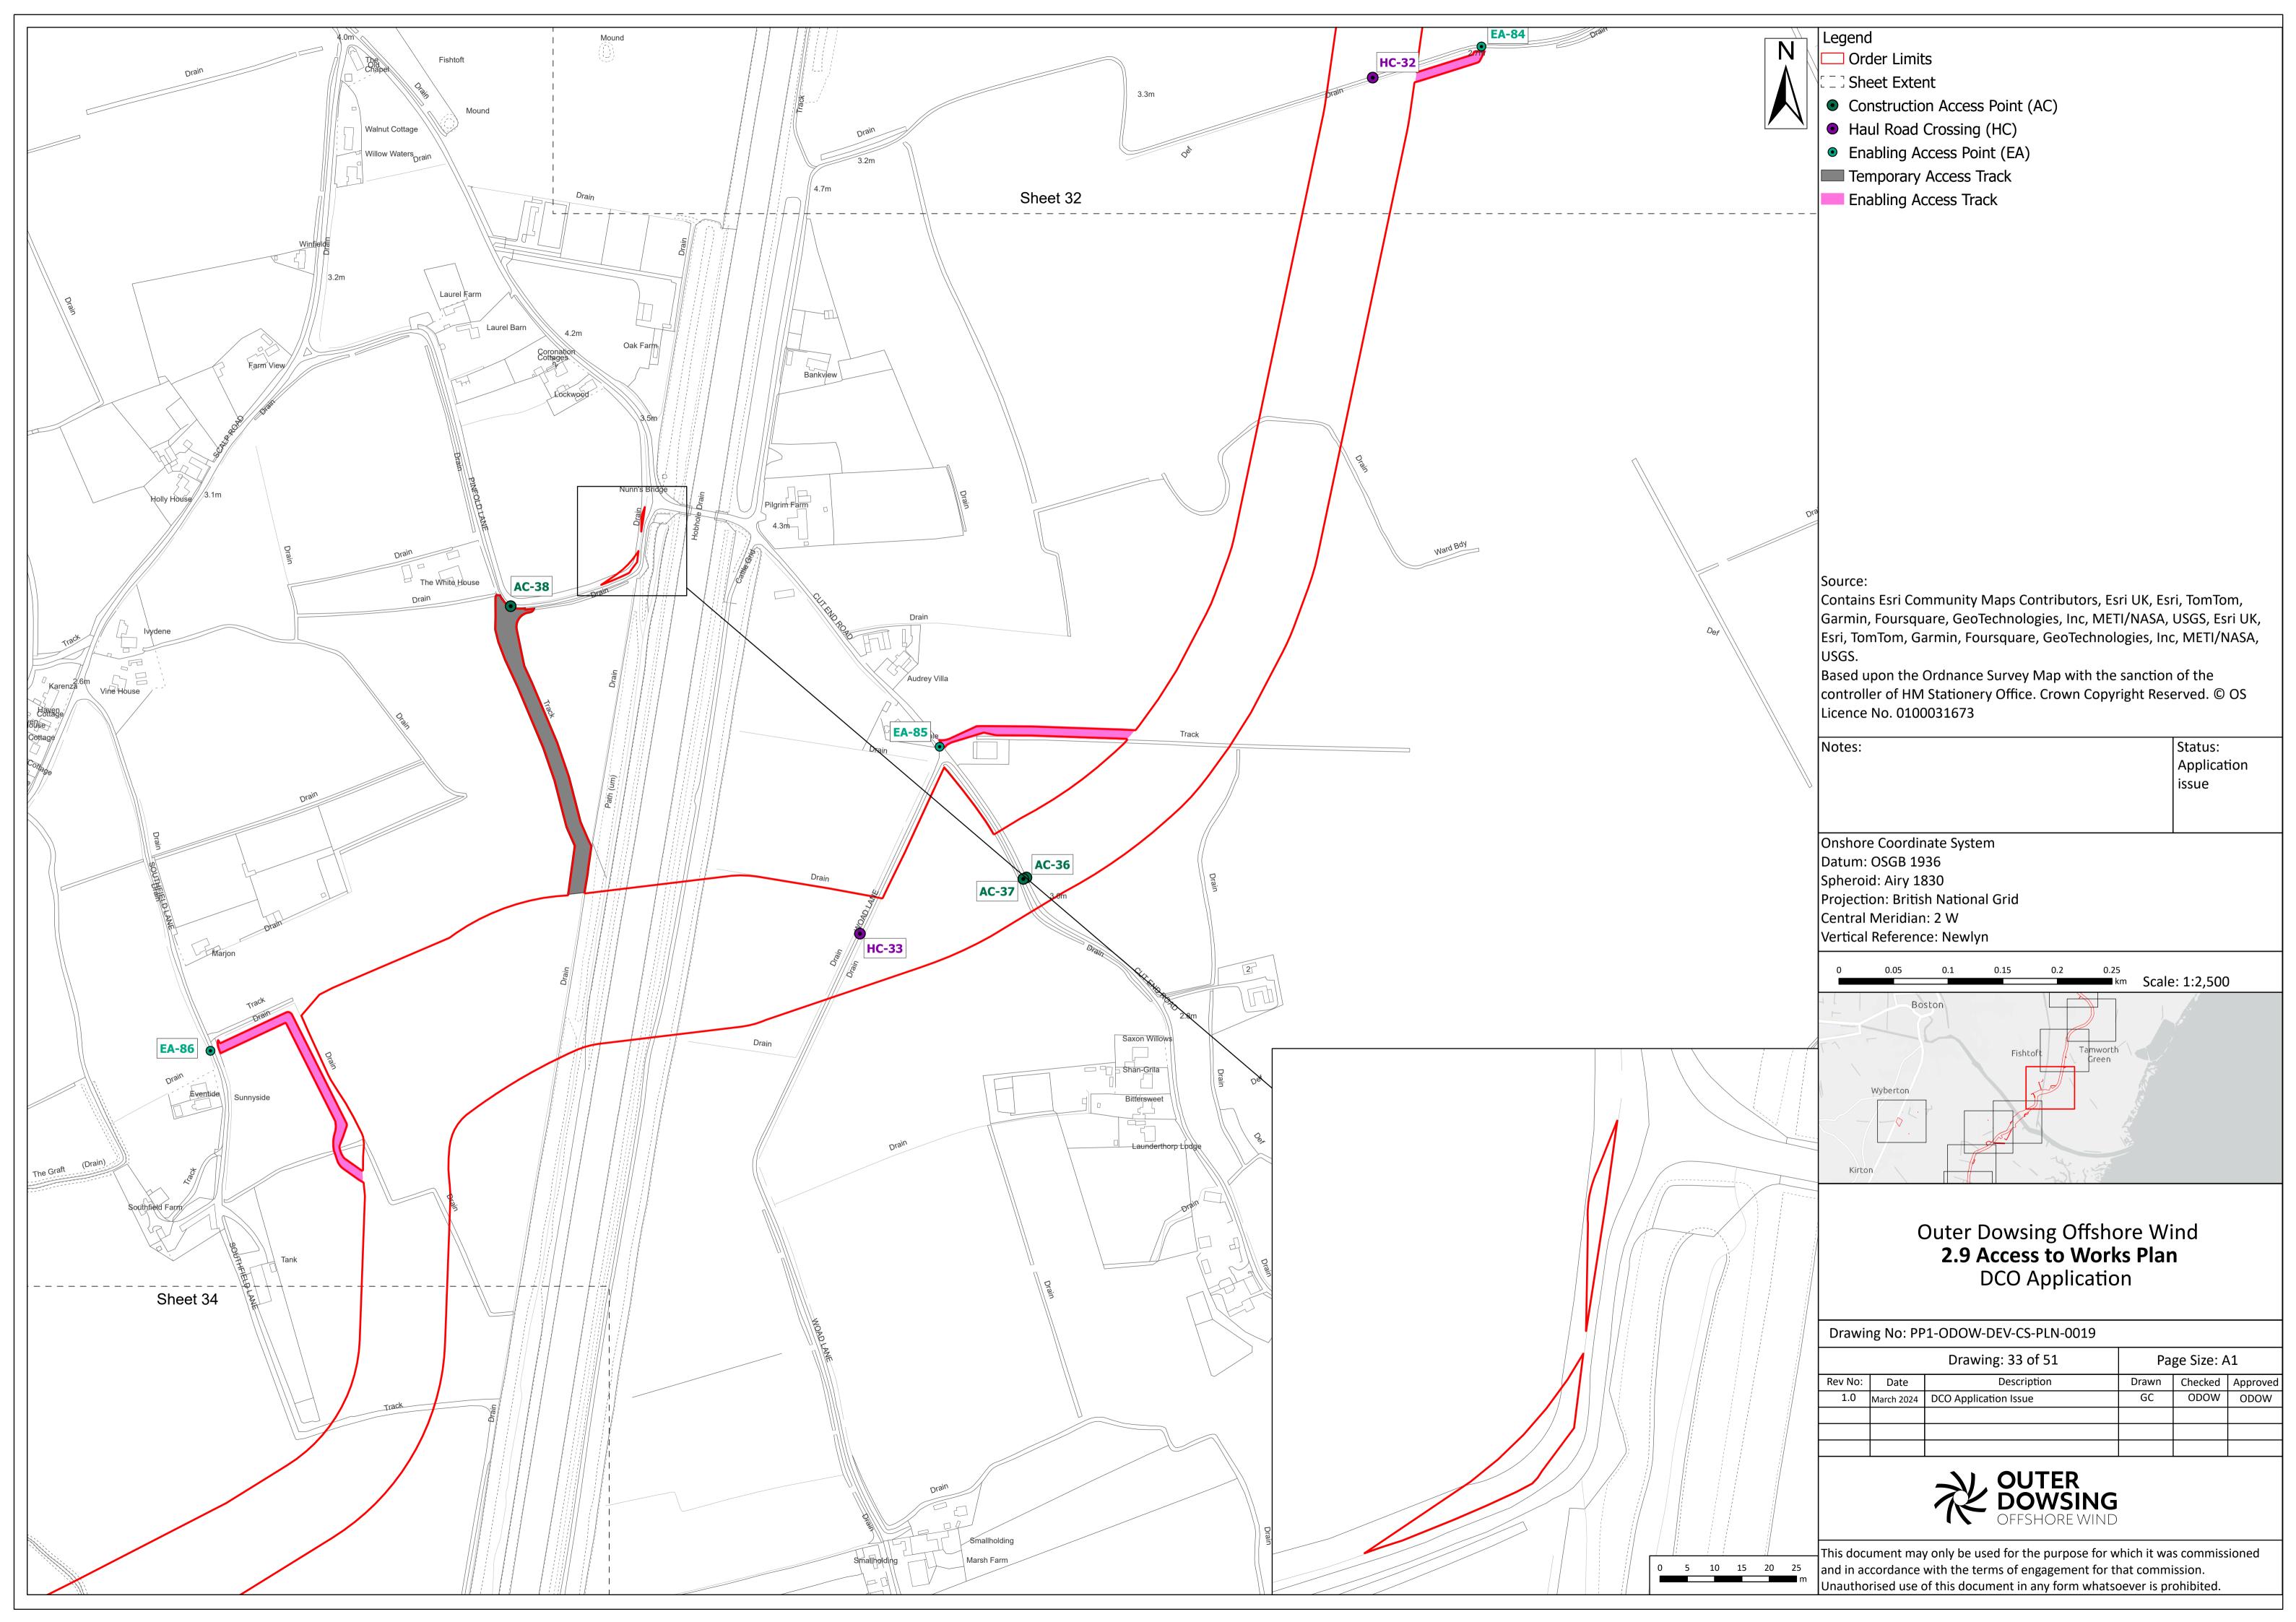

Date: March 2024

Document Reference: 2.9
Pursuant to APFP Regulation: 5(2)(k
Rev: 1.0

| Company:                        | Outer Dowsing Offshore Wind Asset: |                                                  | Whole Asset |  |
|---------------------------------|------------------------------------|--------------------------------------------------|-------------|--|
| Project:                        | Whole Wind Farm                    | Sub<br>Project/Package:                          | Whole Asset |  |
| Document Title or Description:  | 2.9 Accesses to Works Plan         |                                                  |             |  |
| Internal<br>Document<br>Number: | PP1-ODOW-DEV-CS-PLN-0019           | 3 <sup>rd</sup> Party Doc No<br>(If applicable): | N/A         |  |