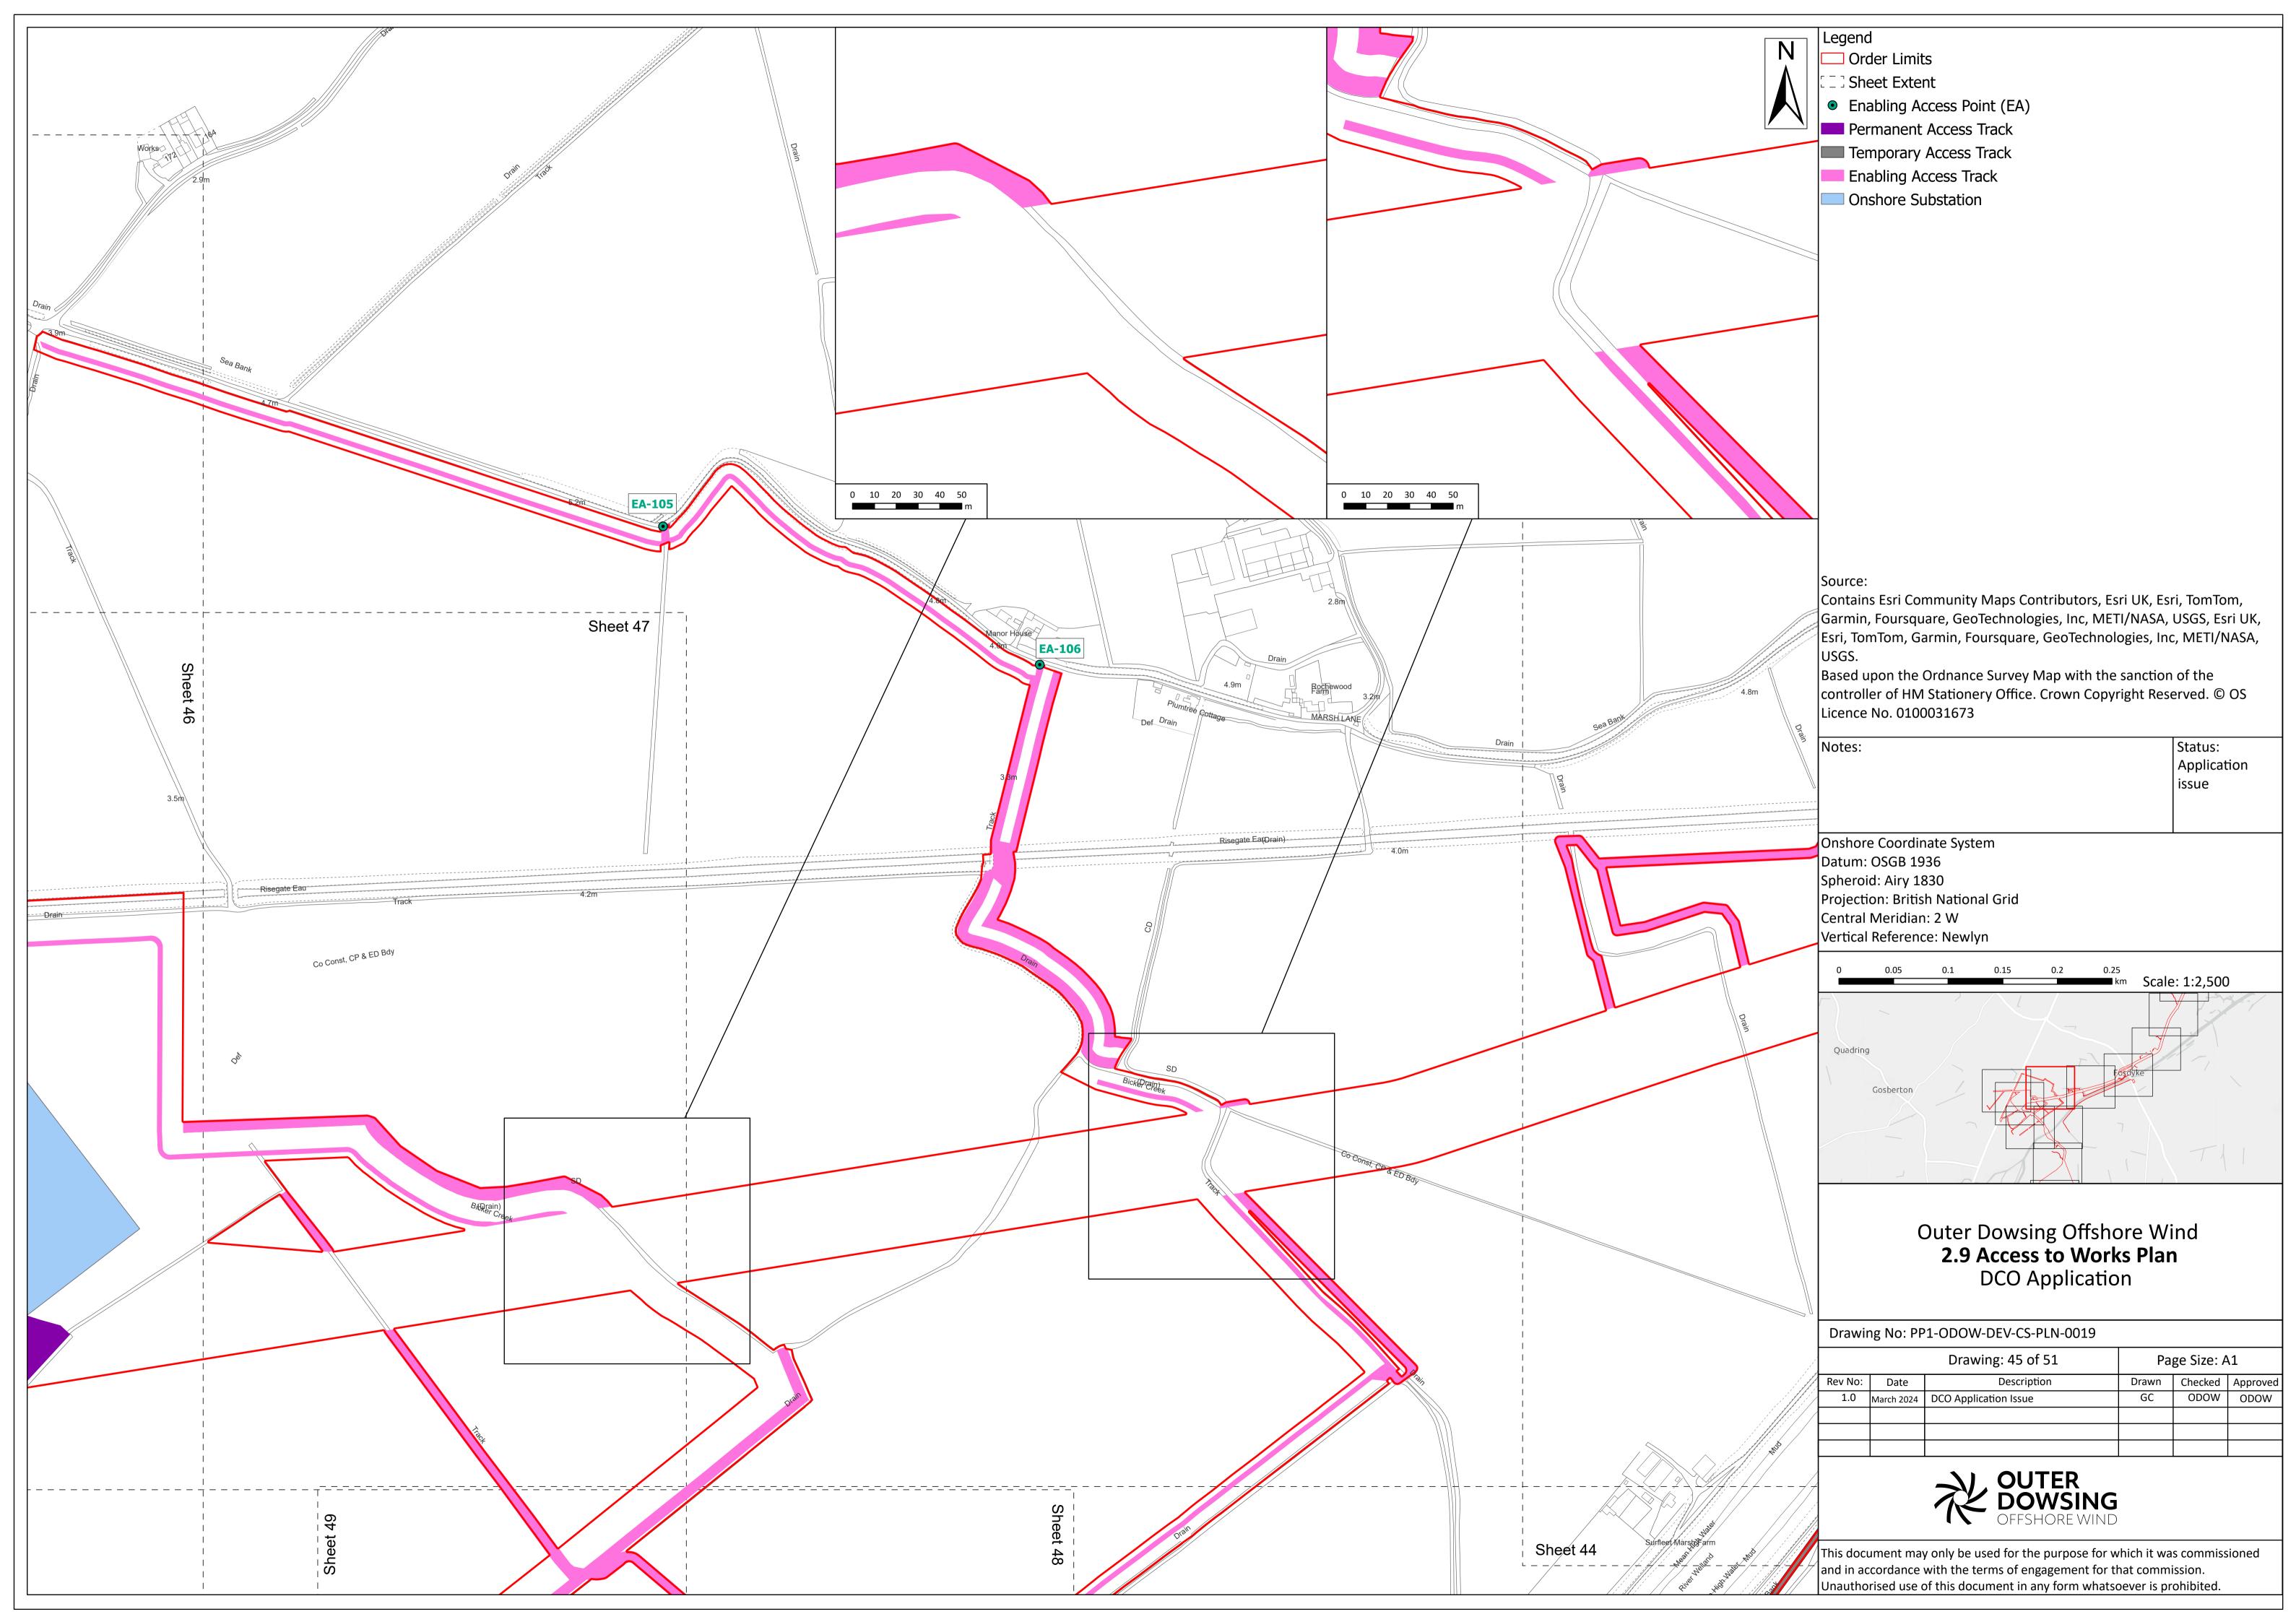

| 3 <sup>rd</sup> Party Doc No<br>(If applicable): | N/A         |  |

Outer Dowsing Offshore Wind accepts no liability for the accuracy or completeness of the information in this document nor for any loss or damage arising from the use of such information.

| Rev No. | Date          | Status / Reason for Issue | Author              | Checked by                    | Reviewed<br>by   | Approved by      |
|---------|---------------|---------------------------|---------------------|-------------------------------|------------------|------------------|
| 1.0     | March<br>2024 | DCO<br>Application        | Dalcour<br>Maclaren | Shepherd<br>and<br>Wedderburn | Outer<br>Dowsing | Outer<br>Dowsing |