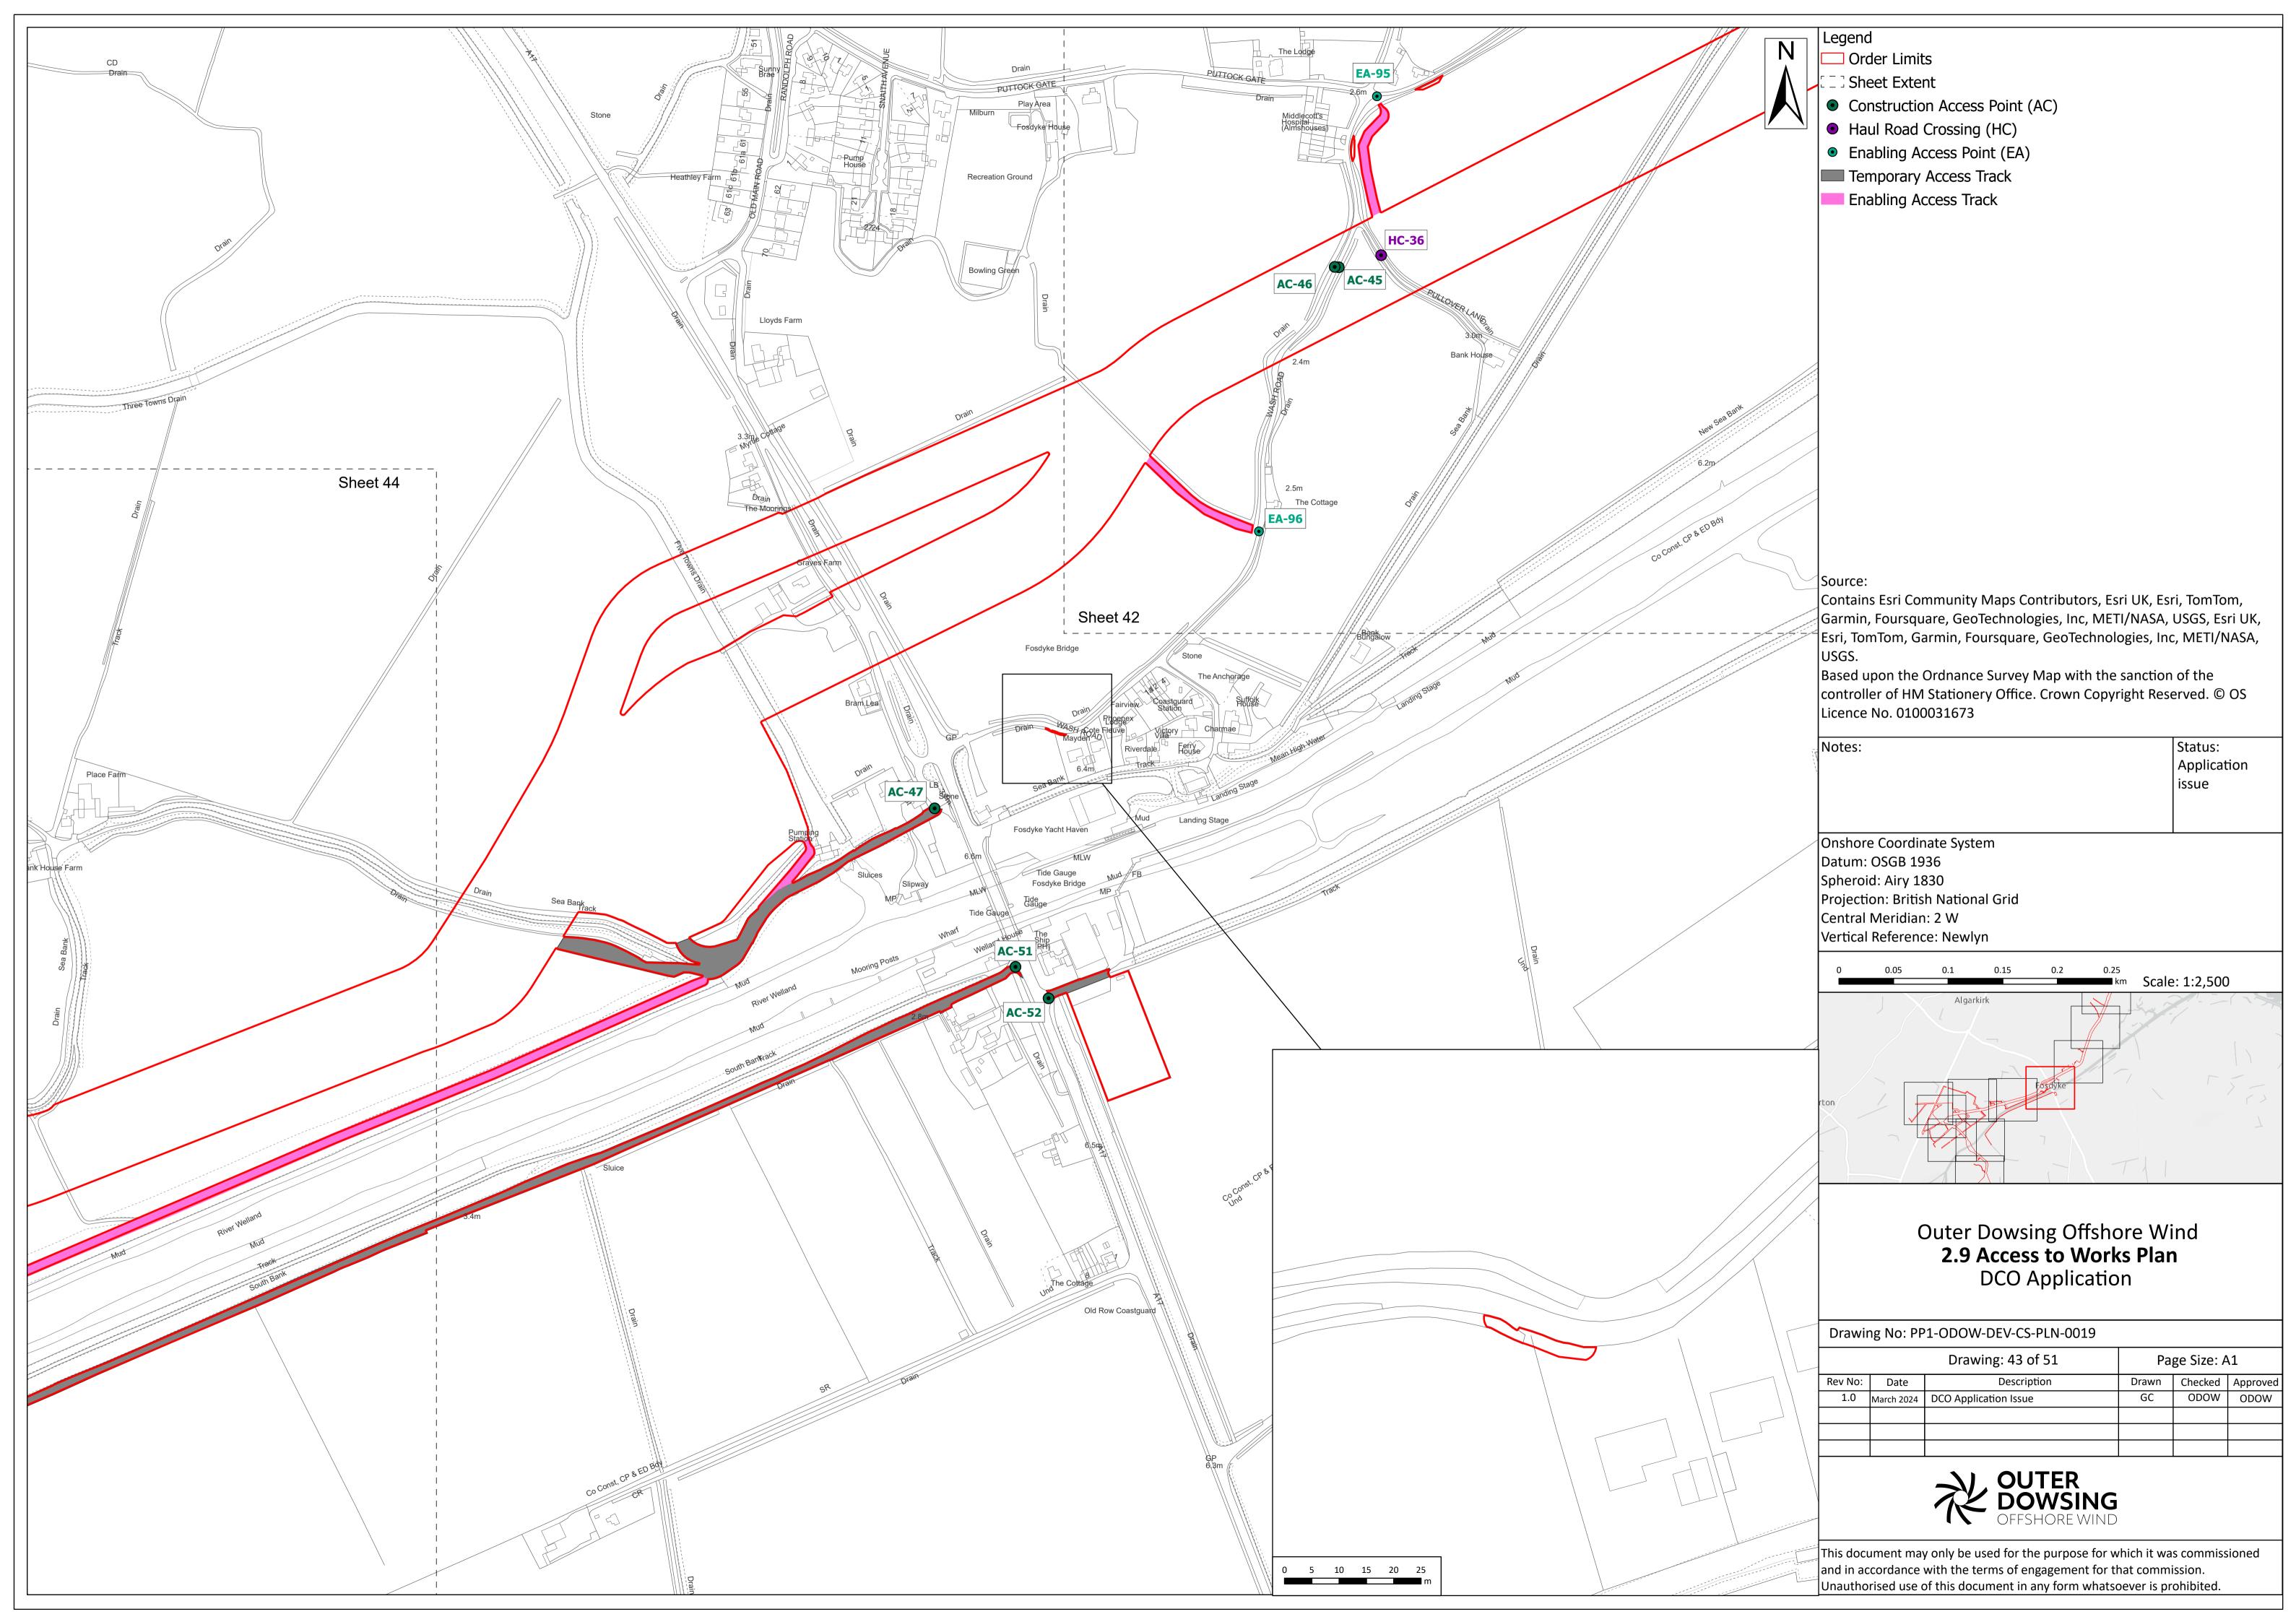

Date: March 2024

Document Reference: 2.9
Pursuant to APFP Regulation: 5(2)(k
Rev: 1.0

| Company:                        | Outer Dowsing Offshore Wind Asset: |                                                  | Whole Asset |  |
|---------------------------------|------------------------------------|--------------------------------------------------|-------------|--|
| Project:                        | Whole Wind Farm                    | Sub<br>Project/Package:                          | Whole Asset |  |
| Document Title or Description:  | 2.9 Accesses to Works Plan         |                                                  |             |  |
| Internal<br>Document<br>Number: | PP1-ODOW-DEV-CS-PLN-0019           | 3 <sup>rd</sup> Party Doc No<br>(If applicable): | N/A         |  |