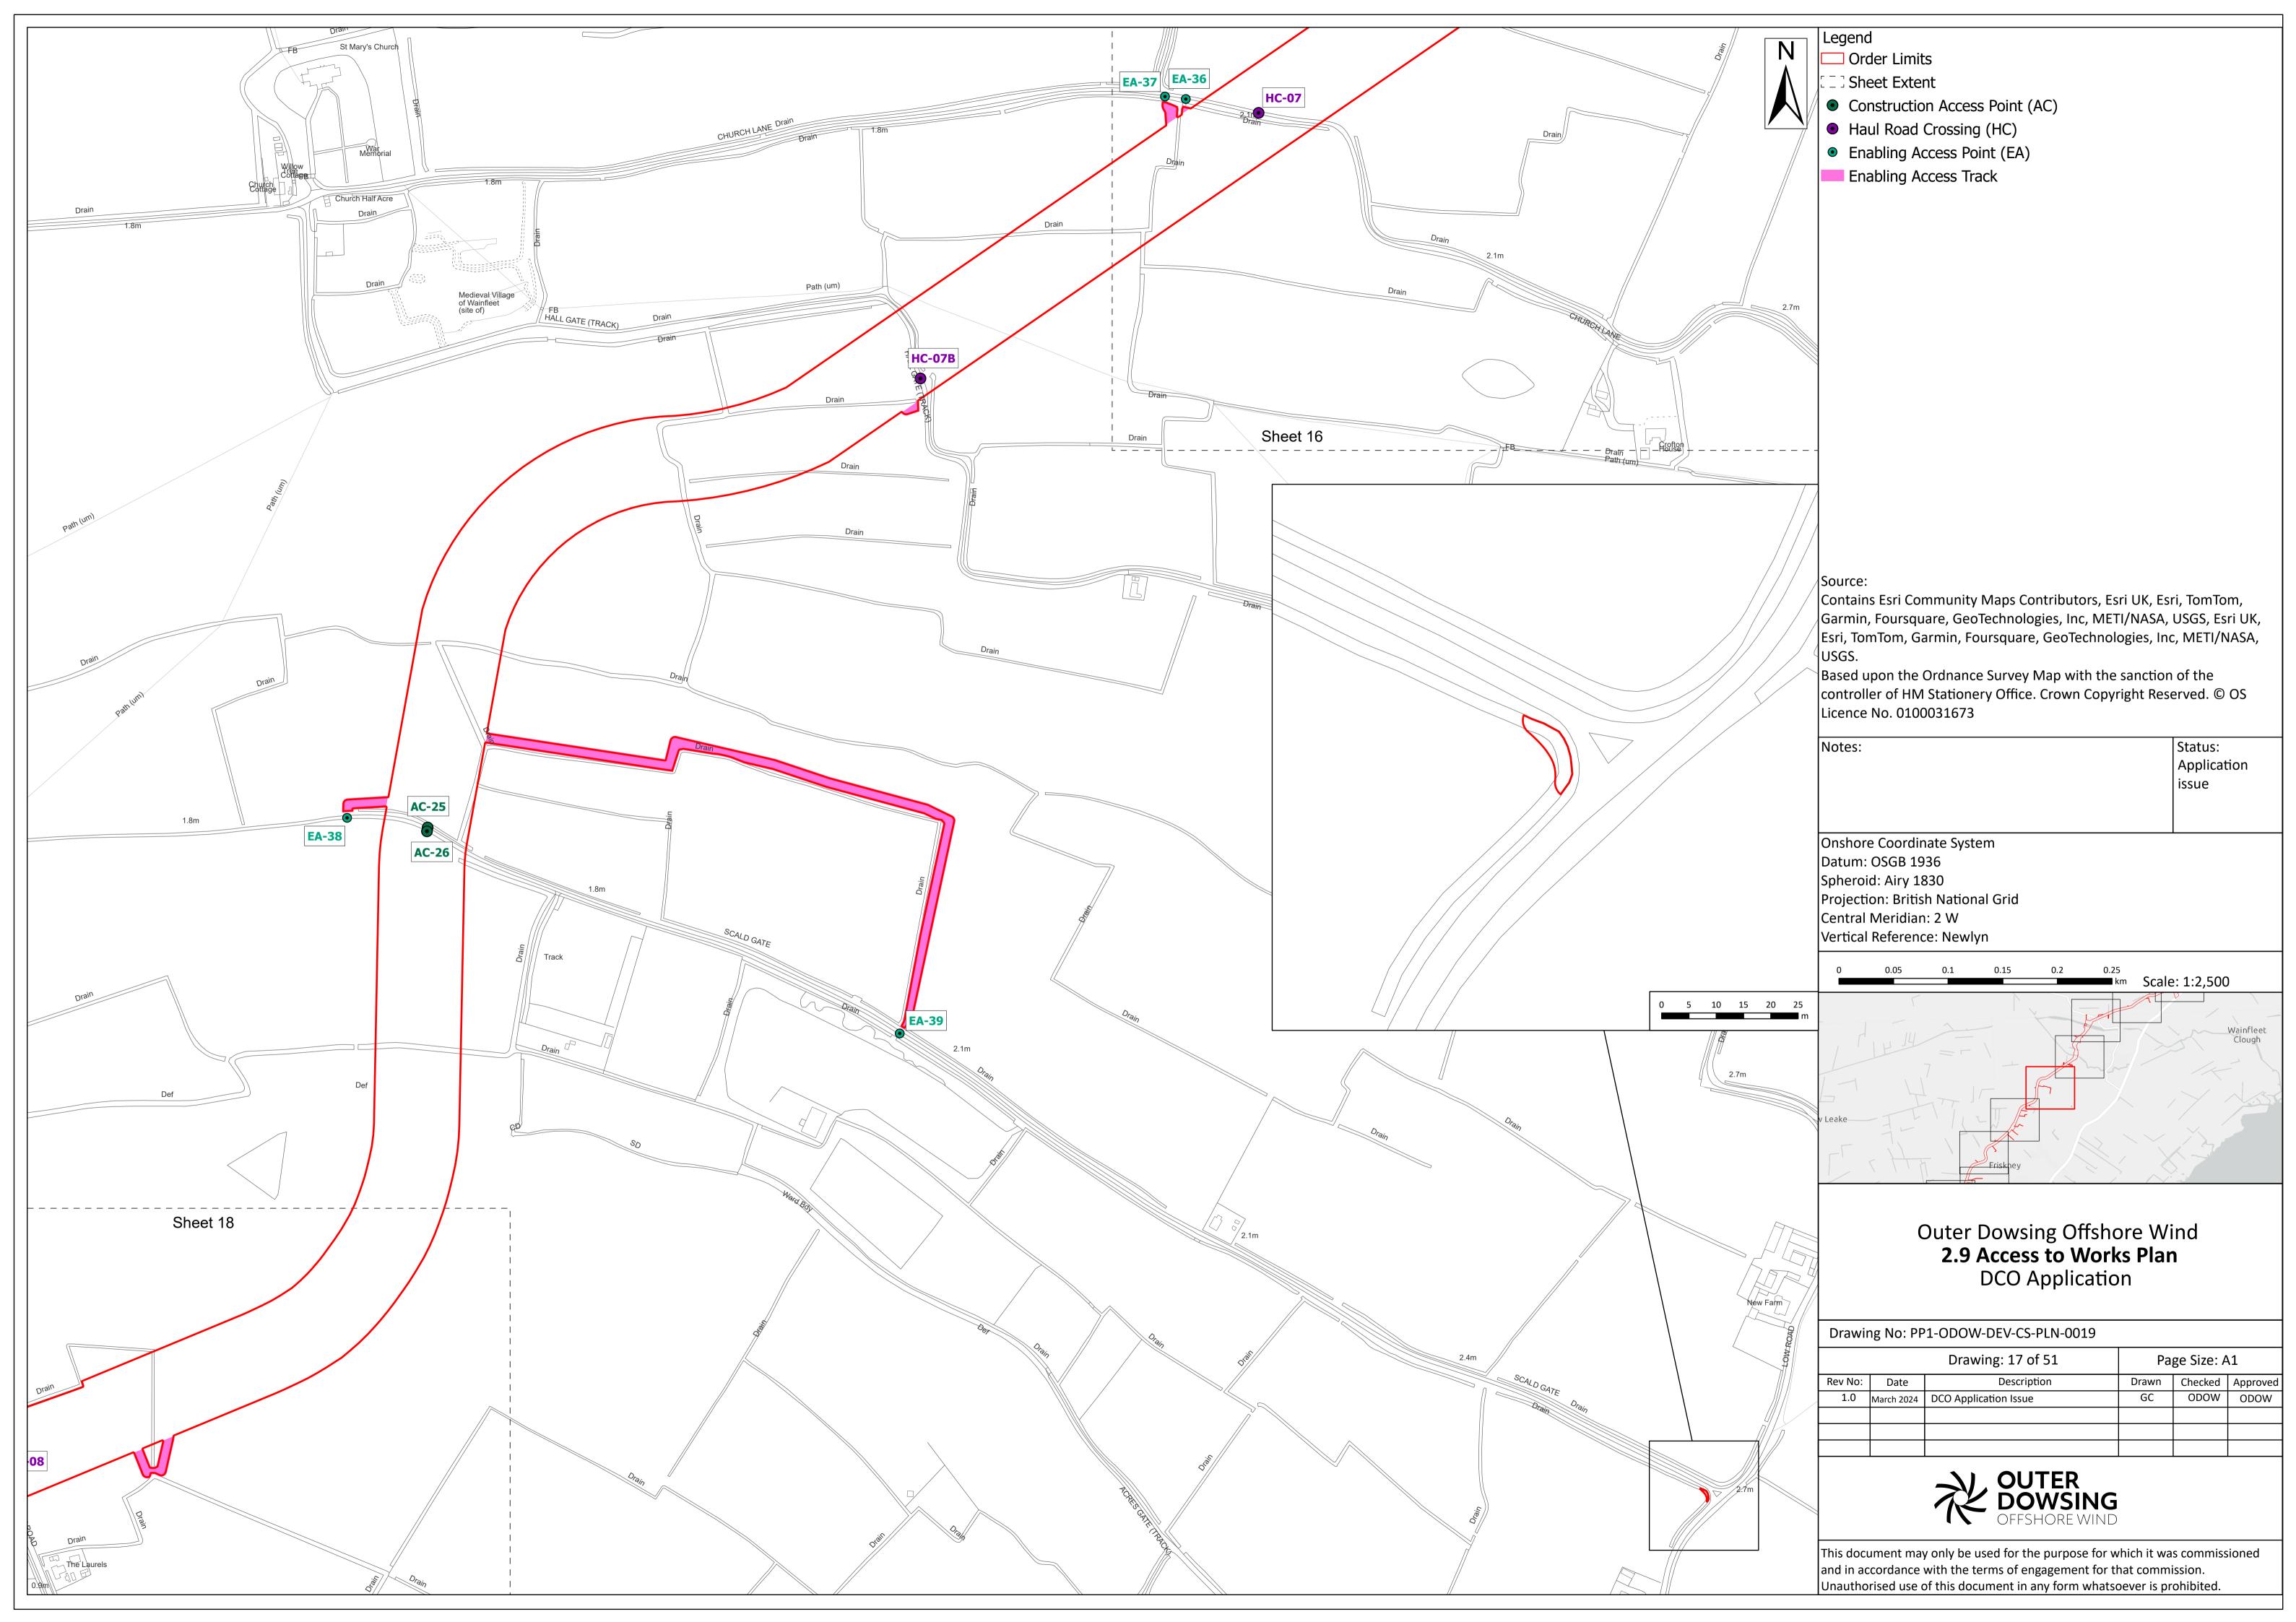

l<br>Document<br>Number: | PP1-ODOW-DEV-CS-PLN-0019           | 3 <sup>rd</sup> Party Doc No<br>(If applicable): | N/A         |  |

Outer Dowsing Offshore Wind accepts no liability for the accuracy or completeness of the information in this document nor for any loss or damage arising from the use of such information.

| Rev No. | Date          | Status / Reason for Issue | Author              | Checked by                    | Reviewed<br>by   | Approved by      |
|---------|---------------|---------------------------|---------------------|-------------------------------|------------------|------------------|
| 1.0     | March<br>2024 | DCO<br>Application        | Dalcour<br>Maclaren | Shepherd<br>and<br>Wedderburn | Outer<br>Dowsing | Outer<br>Dowsing |