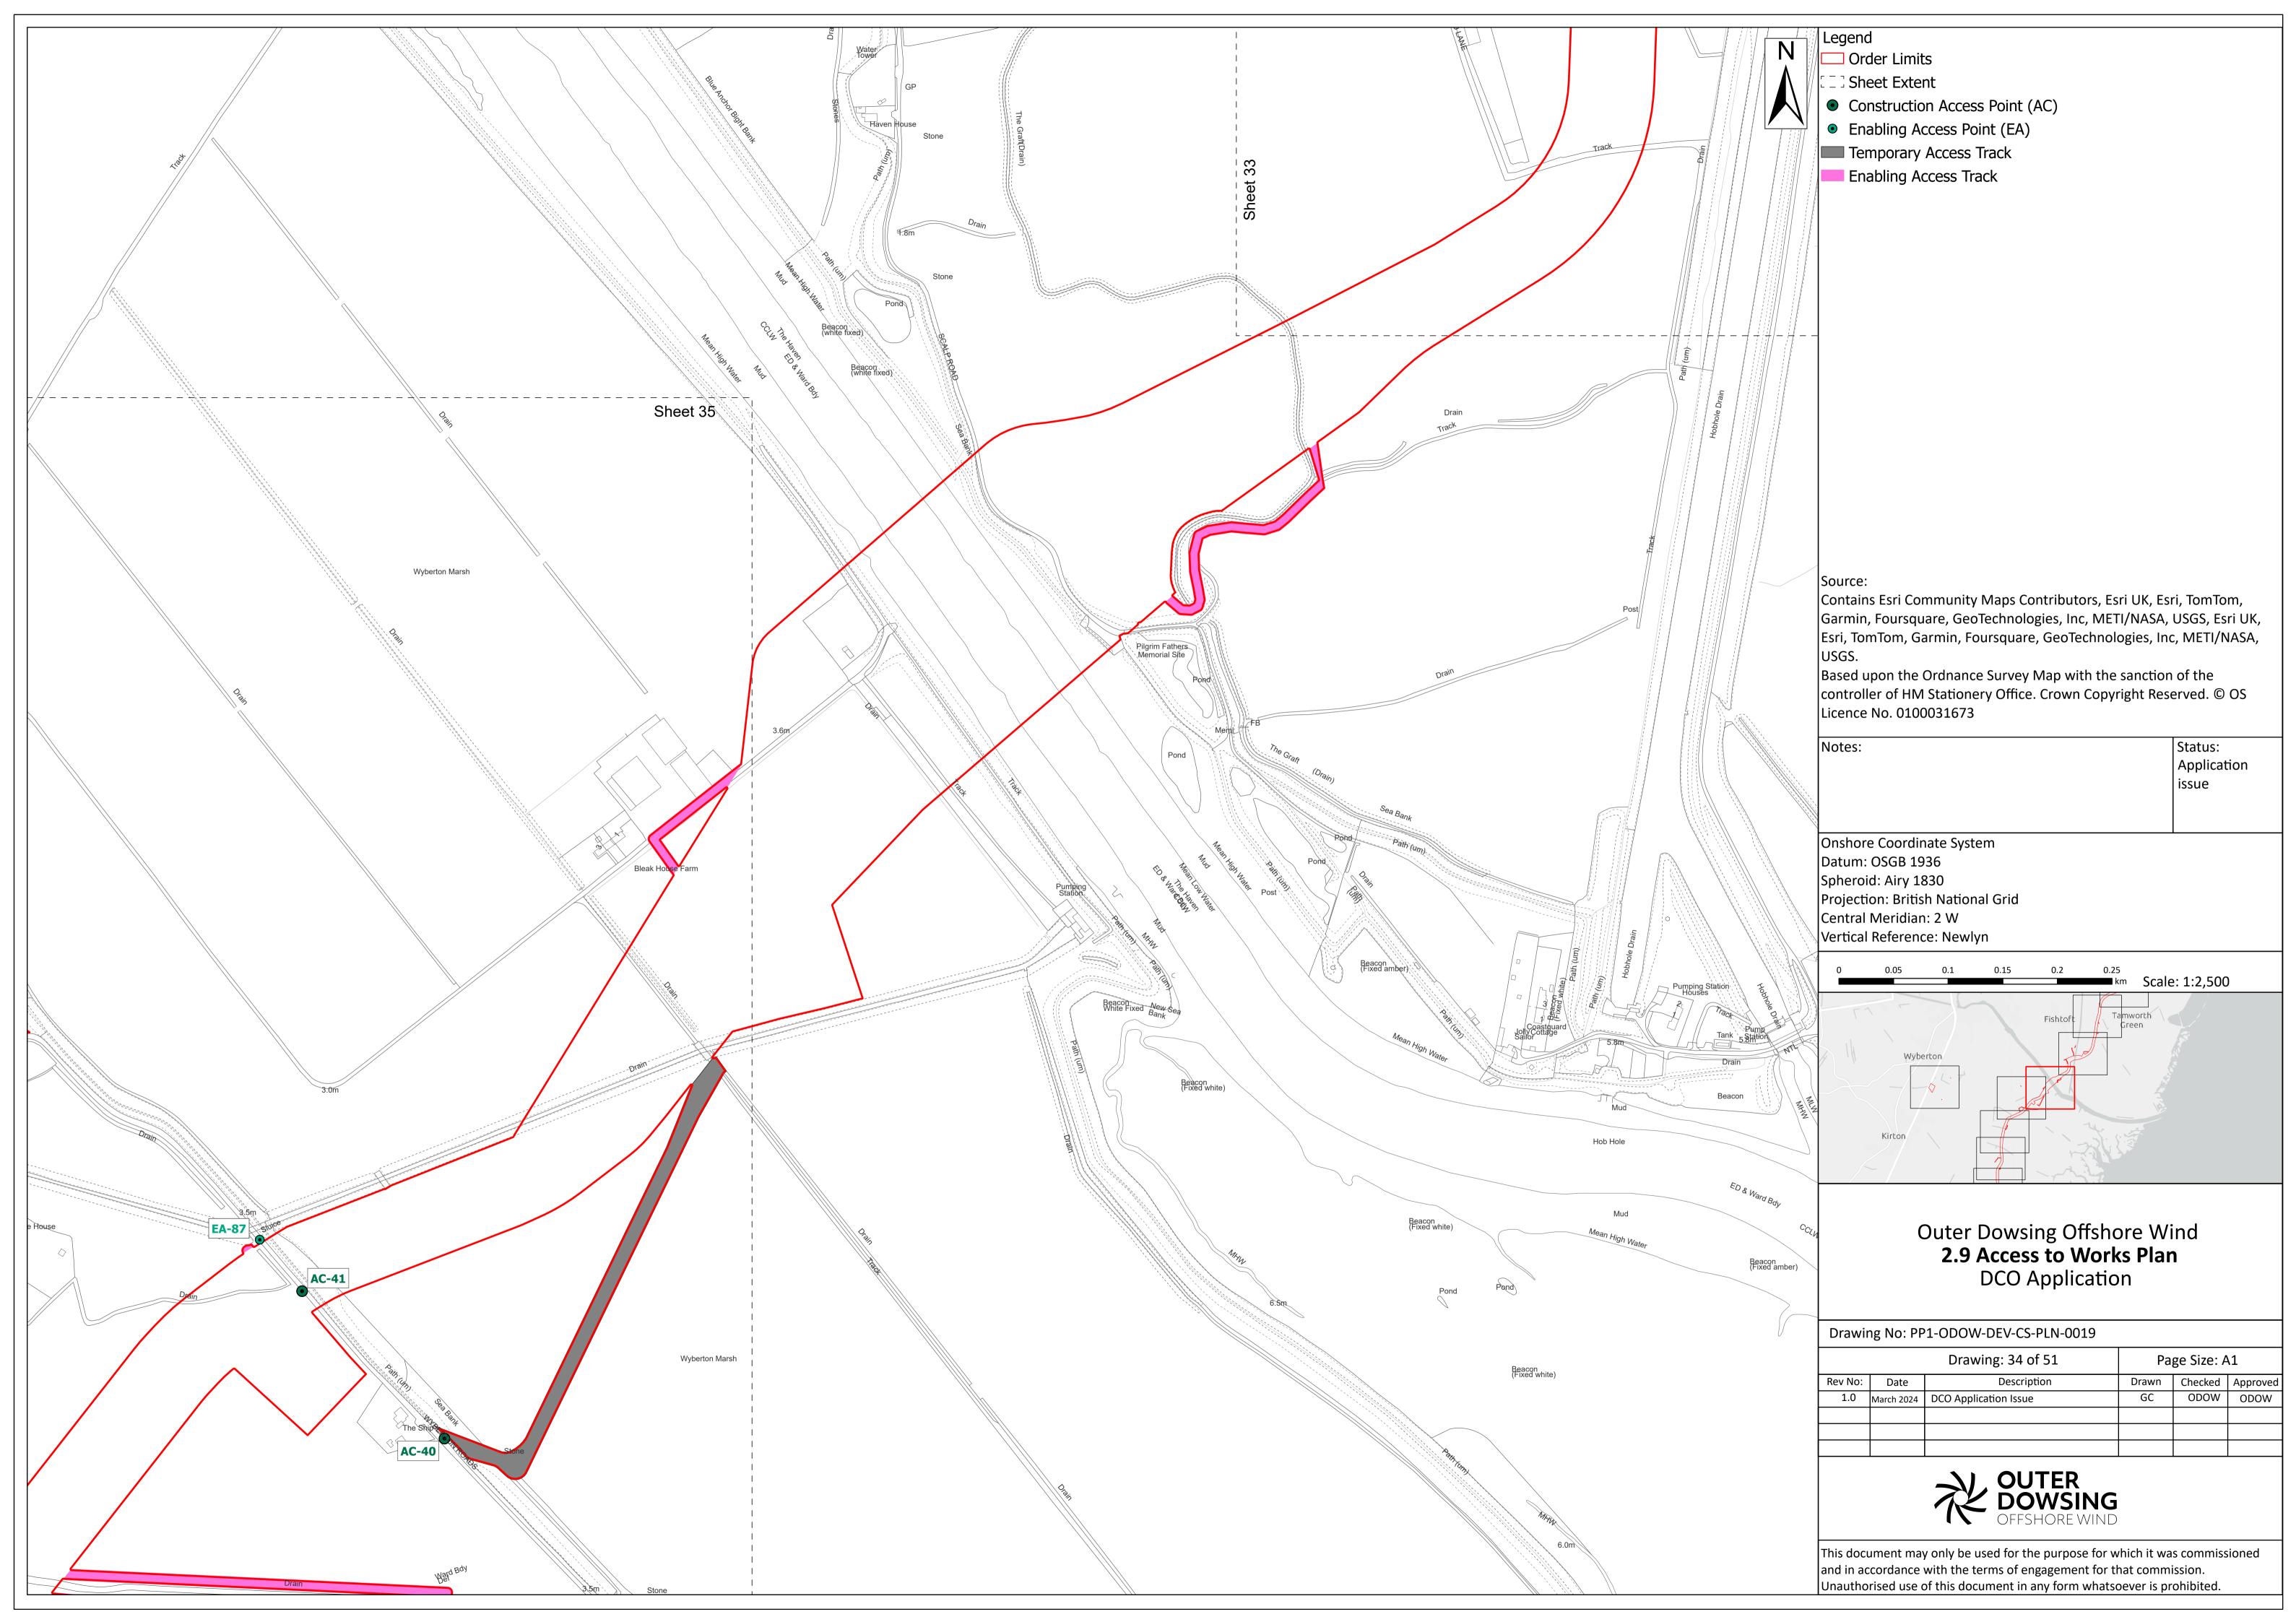

Date: March 2024

Document Reference: 2.9
Pursuant to APFP Regulation: 5(2)(k
Rev: 1.0

| Company:                        | Outer Dowsing Offshore Wind Asset: |                                                  | Whole Asset |  |
|---------------------------------|------------------------------------|--------------------------------------------------|-------------|--|
| Project:                        | Whole Wind Farm                    | Sub<br>Project/Package:                          | Whole Asset |  |
| Document Title or Description:  | 2.9 Accesses to Works Plan         |                                                  |             |  |
| Internal<br>Document<br>Number: | PP1-ODOW-DEV-CS-PLN-0019           | 3 <sup>rd</sup> Party Doc No<br>(If applicable): | N/A         |  |