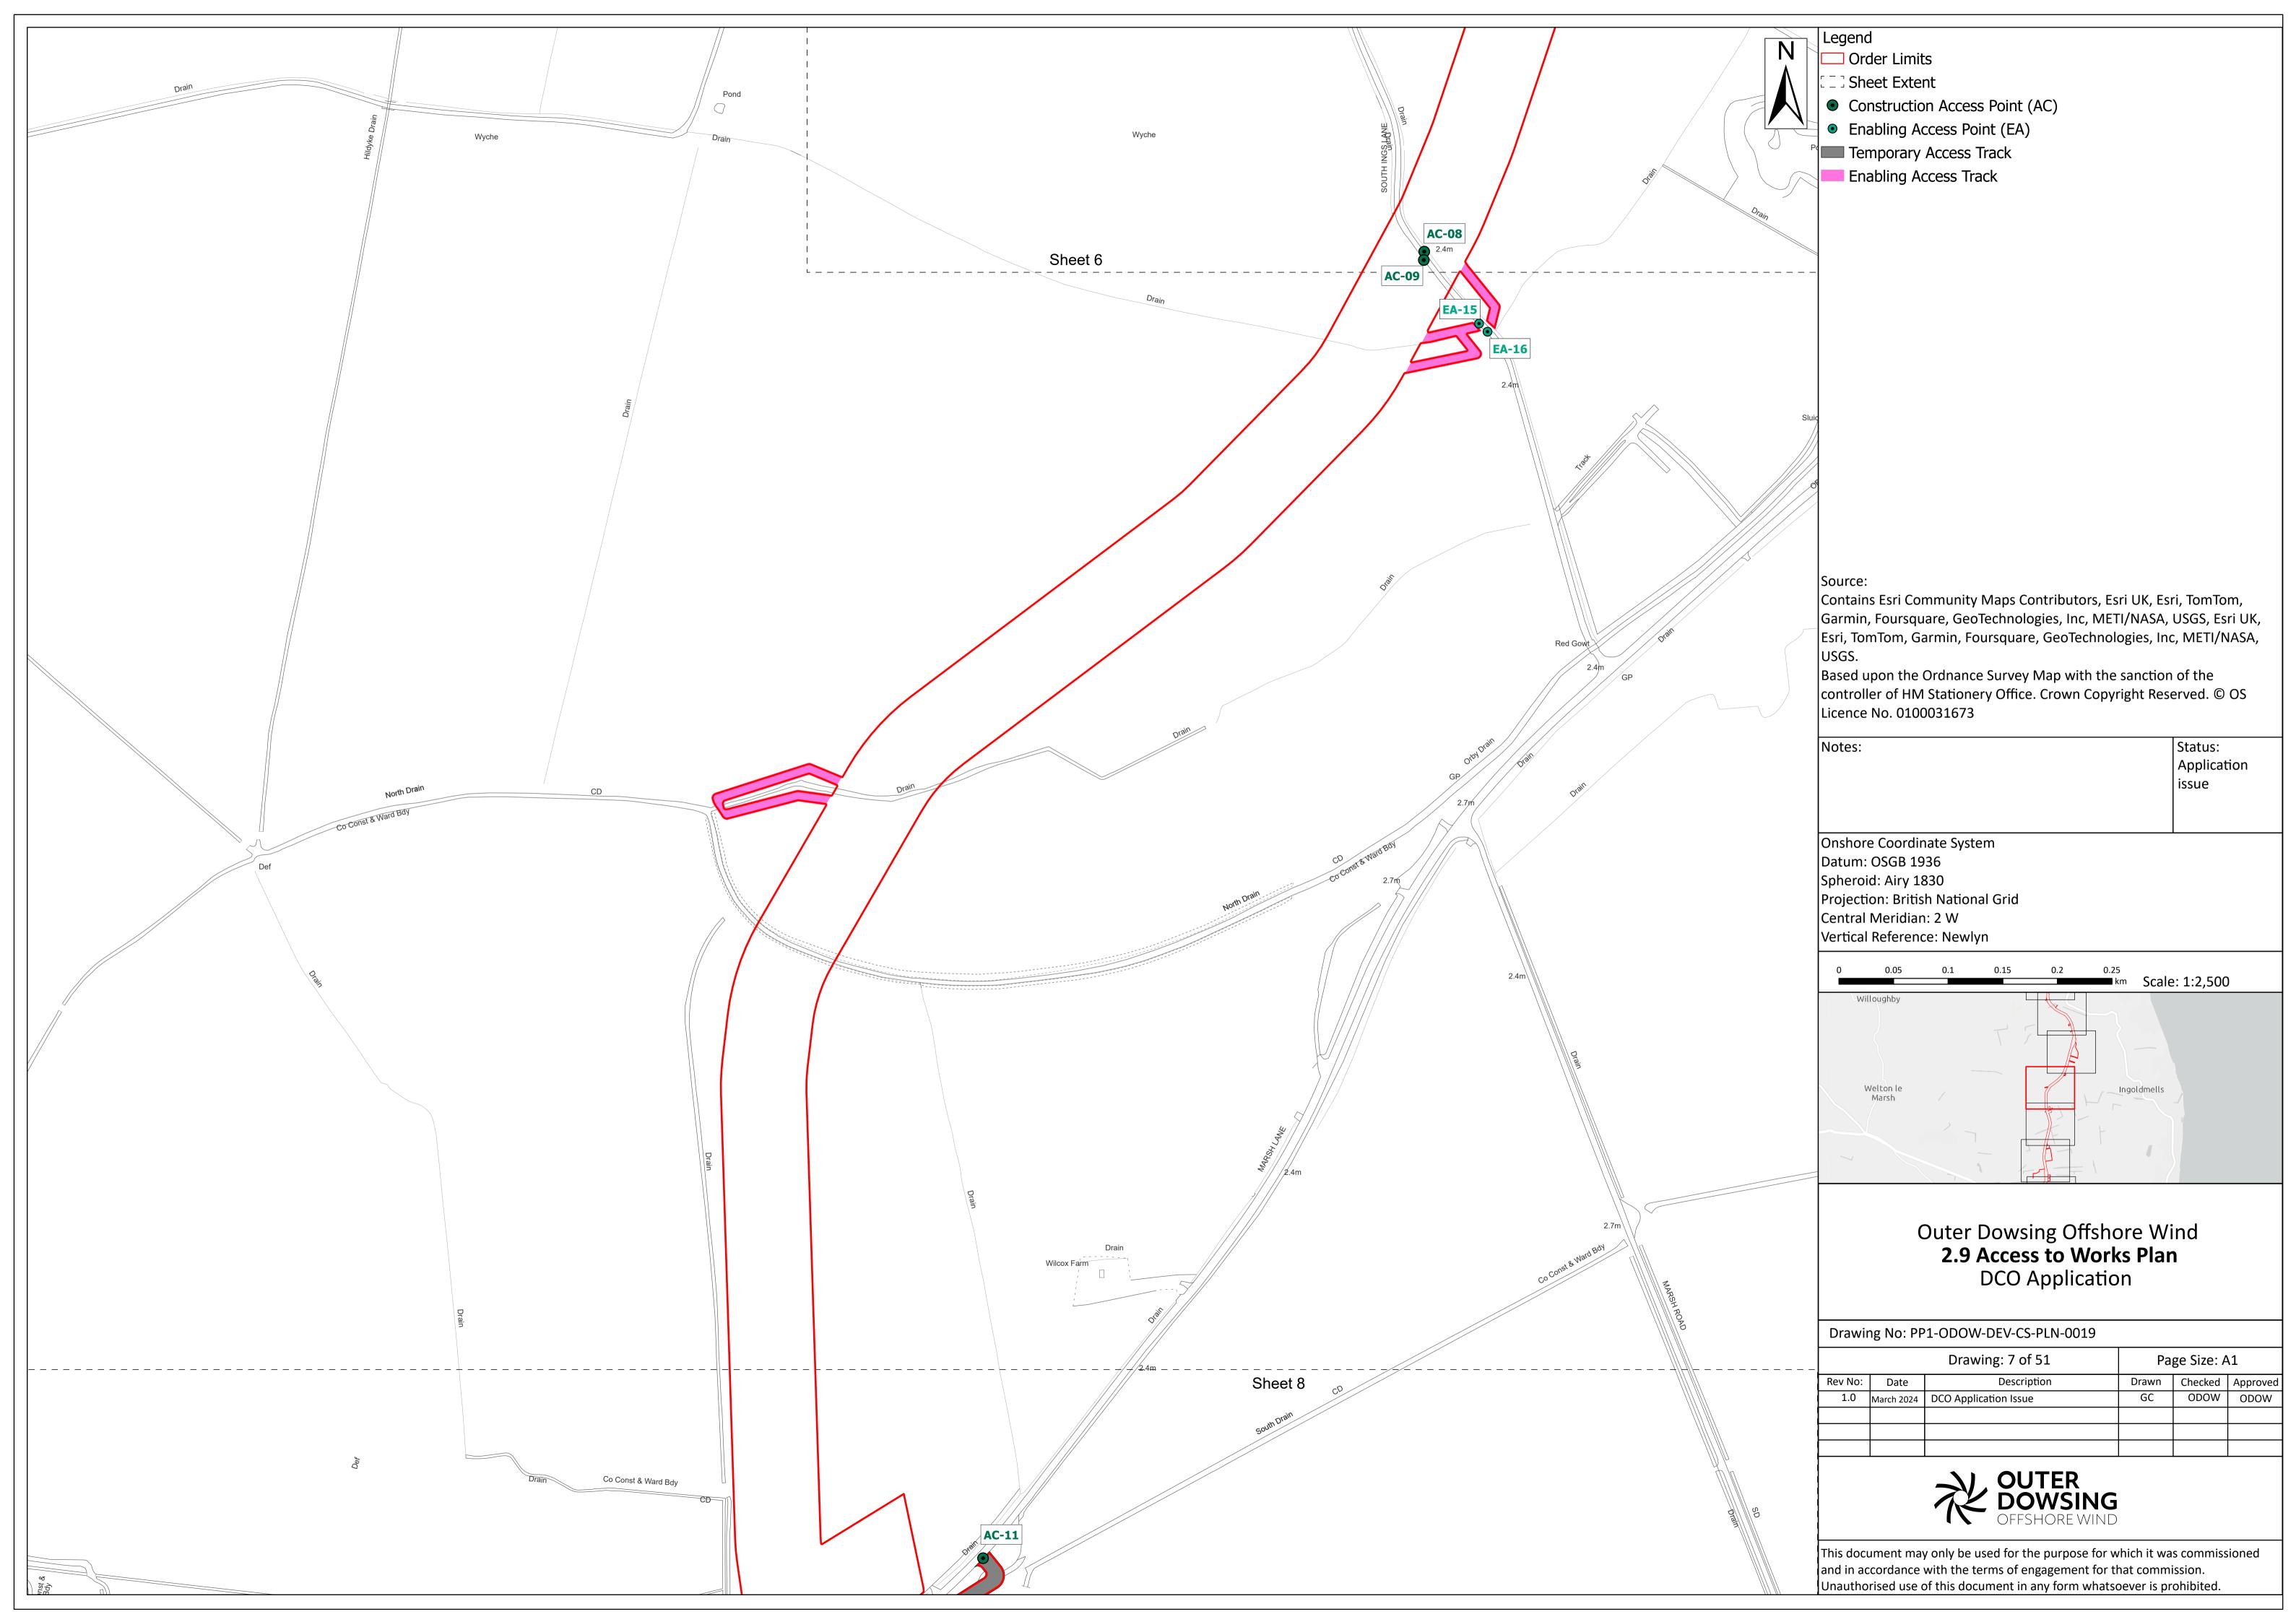

|  |
| Internal<br>Document<br>Number: | PP1-ODOW-DEV-CS-PLN-0019           | 3 <sup>rd</sup> Party Doc No<br>(If applicable): | N/A         |  |

Outer Dowsing Offshore Wind accepts no liability for the accuracy or completeness of the information in this document nor for any loss or damage arising from the use of such information.

| Rev No. | Date          | Status / Reason for Issue | Author              | Checked by                    | Reviewed<br>by   | Approved by      |
|---------|---------------|---------------------------|---------------------|-------------------------------|------------------|------------------|
| 1.0     | March<br>2024 | DCO<br>Application        | Dalcour<br>Maclaren | Shepherd<br>and<br>Wedderburn | Outer<br>Dowsing | Outer<br>Dowsing |