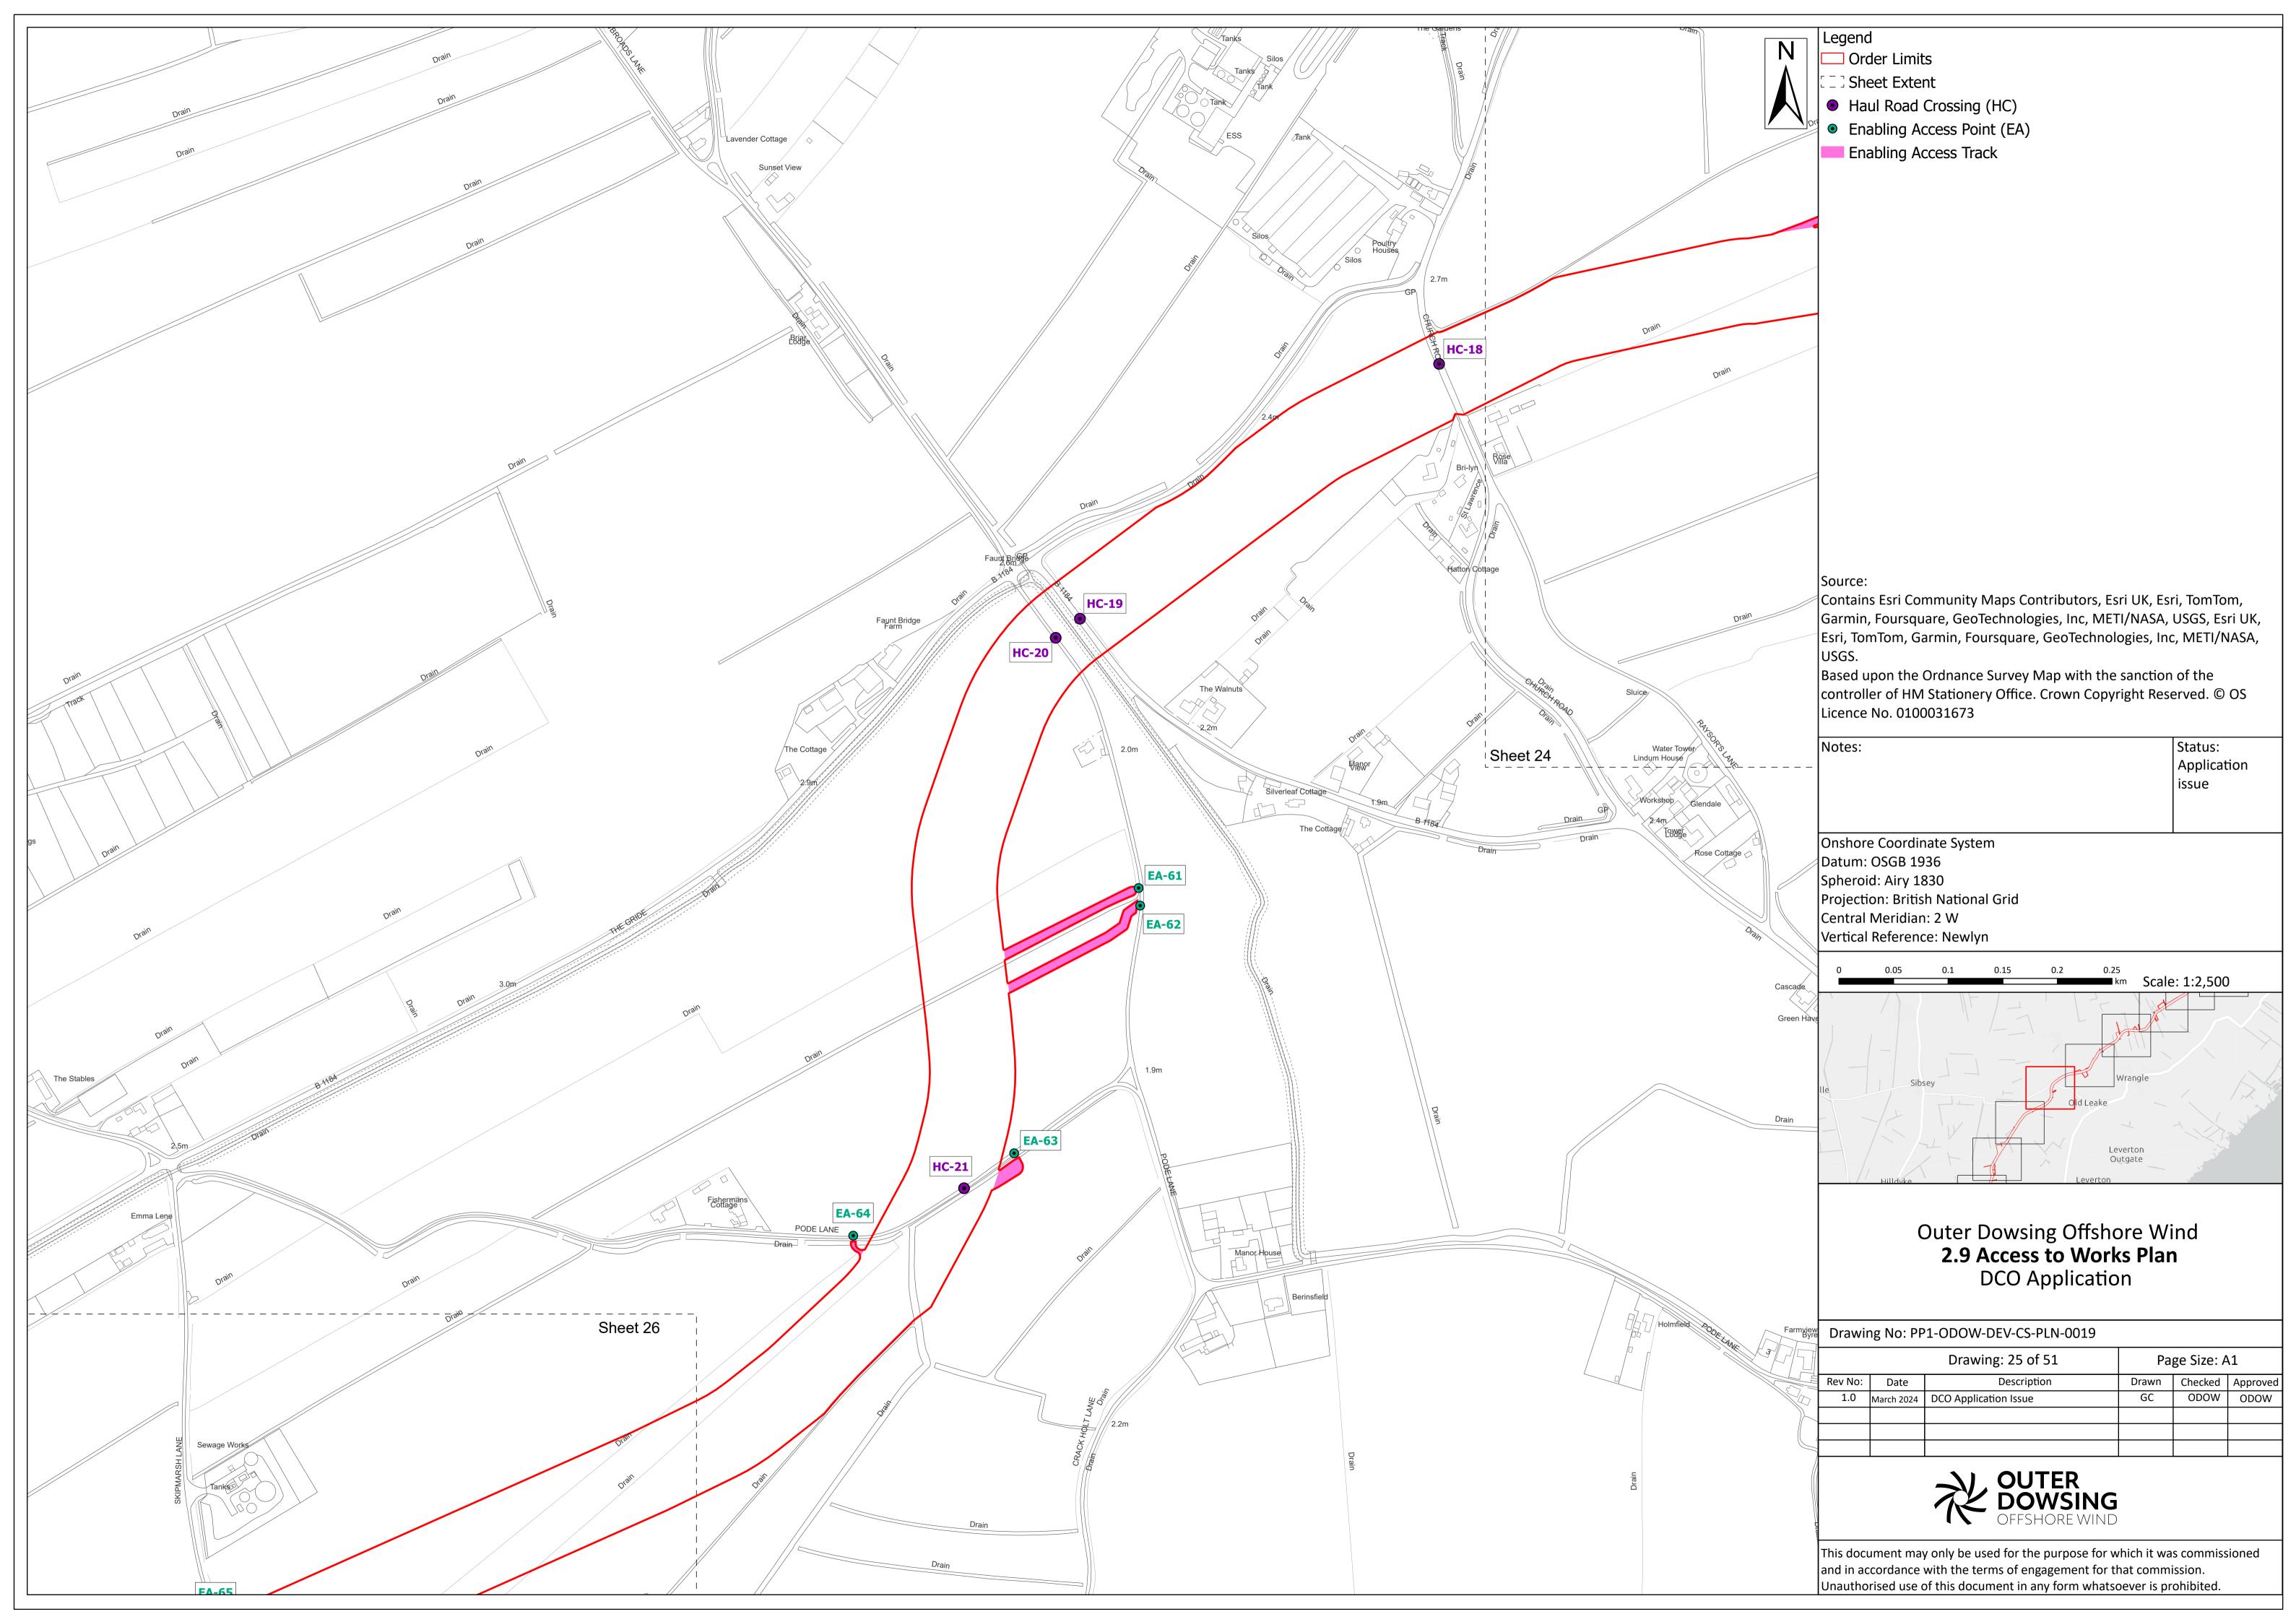

Date: March 2024

Document Reference: 2.9
Pursuant to APFP Regulation: 5(2)(k
Rev: 1.0

| Company:                        | Outer Dowsing Offshore Wind Asset: |                                                  | Whole Asset |  |
|---------------------------------|------------------------------------|--------------------------------------------------|-------------|--|
| Project:                        | Whole Wind Farm                    | Sub<br>Project/Package:                          | Whole Asset |  |
| Document Title or Description:  | 2.9 Accesses to Works Plan         |                                                  |             |  |
| Internal<br>Document<br>Number: | PP1-ODOW-DEV-CS-PLN-0019           | 3 <sup>rd</sup> Party Doc No<br>(If applicable): | N/A         |  |