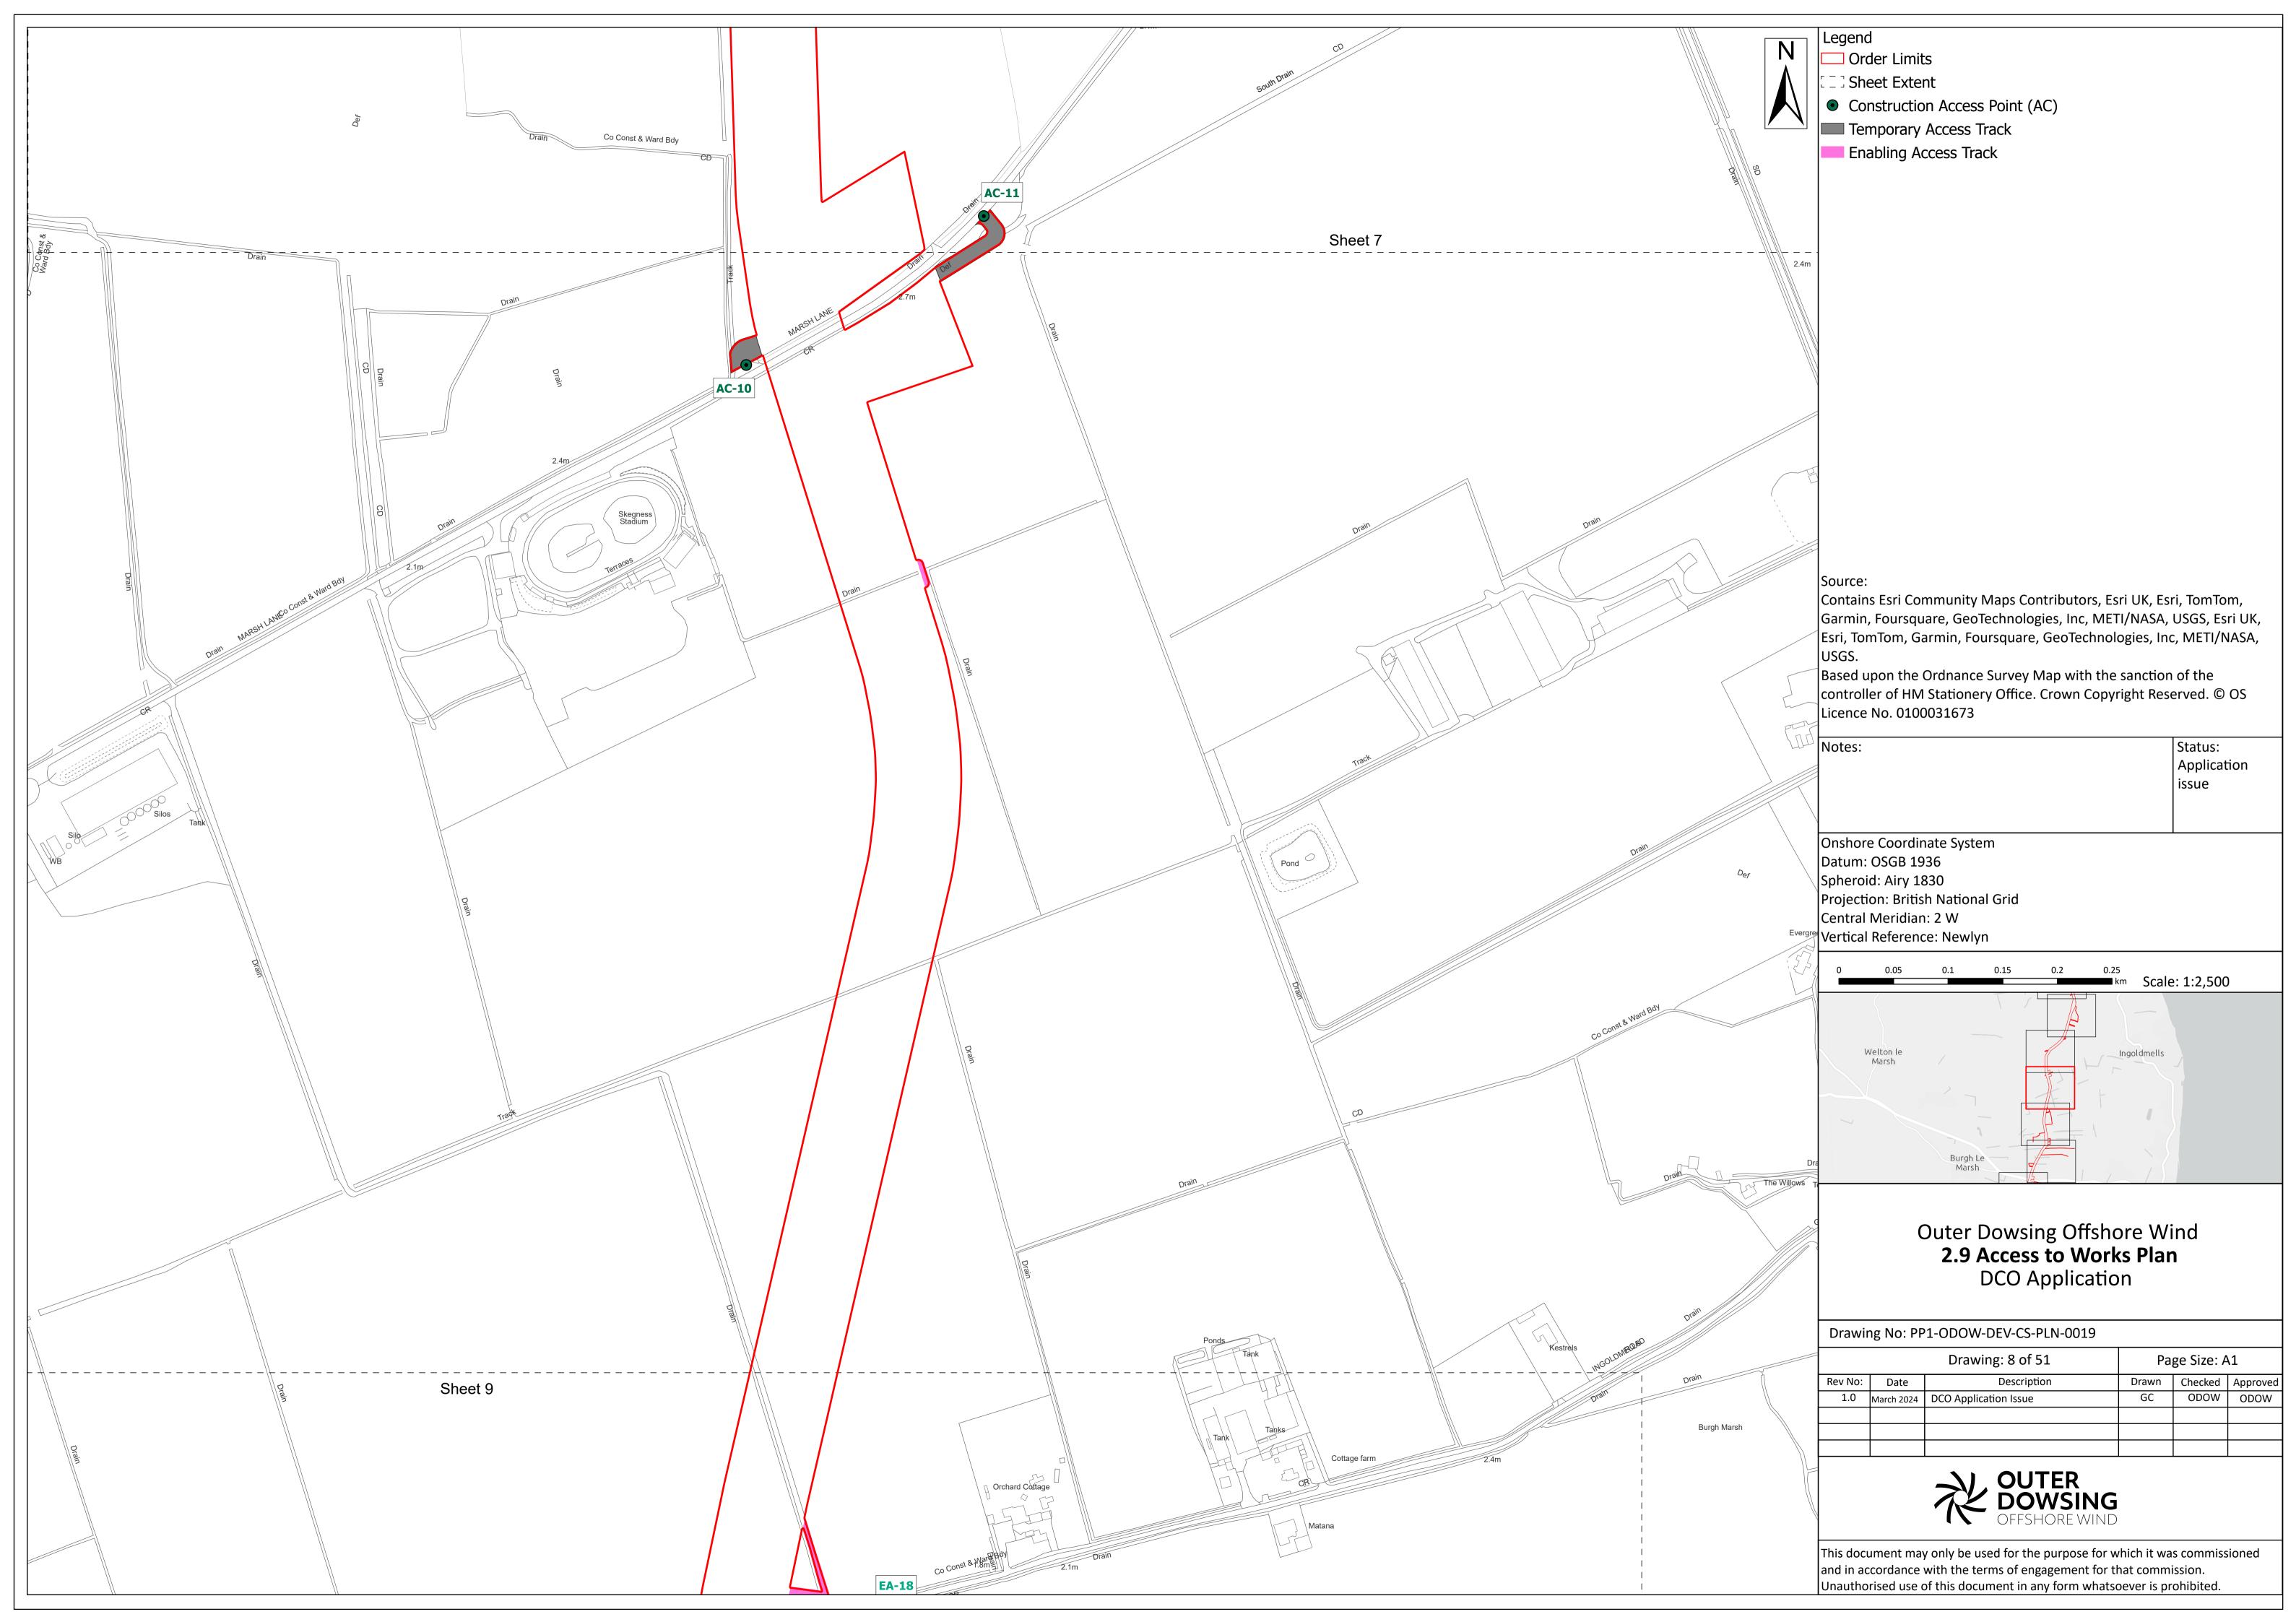

|  |
| Internal<br>Document<br>Number: | PP1-ODOW-DEV-CS-PLN-0019           | 3 <sup>rd</sup> Party Doc No<br>(If applicable): | N/A         |  |

Outer Dowsing Offshore Wind accepts no liability for the accuracy or completeness of the information in this document nor for any loss or damage arising from the use of such information.

| Rev No. | Date          | Status / Reason for Issue | Author              | Checked by                    | Reviewed<br>by   | Approved by      |
|---------|---------------|---------------------------|---------------------|-------------------------------|------------------|------------------|
| 1.0     | March<br>2024 | DCO<br>Application        | Dalcour<br>Maclaren | Shepherd<br>and<br>Wedderburn | Outer<br>Dowsing | Outer<br>Dowsing |