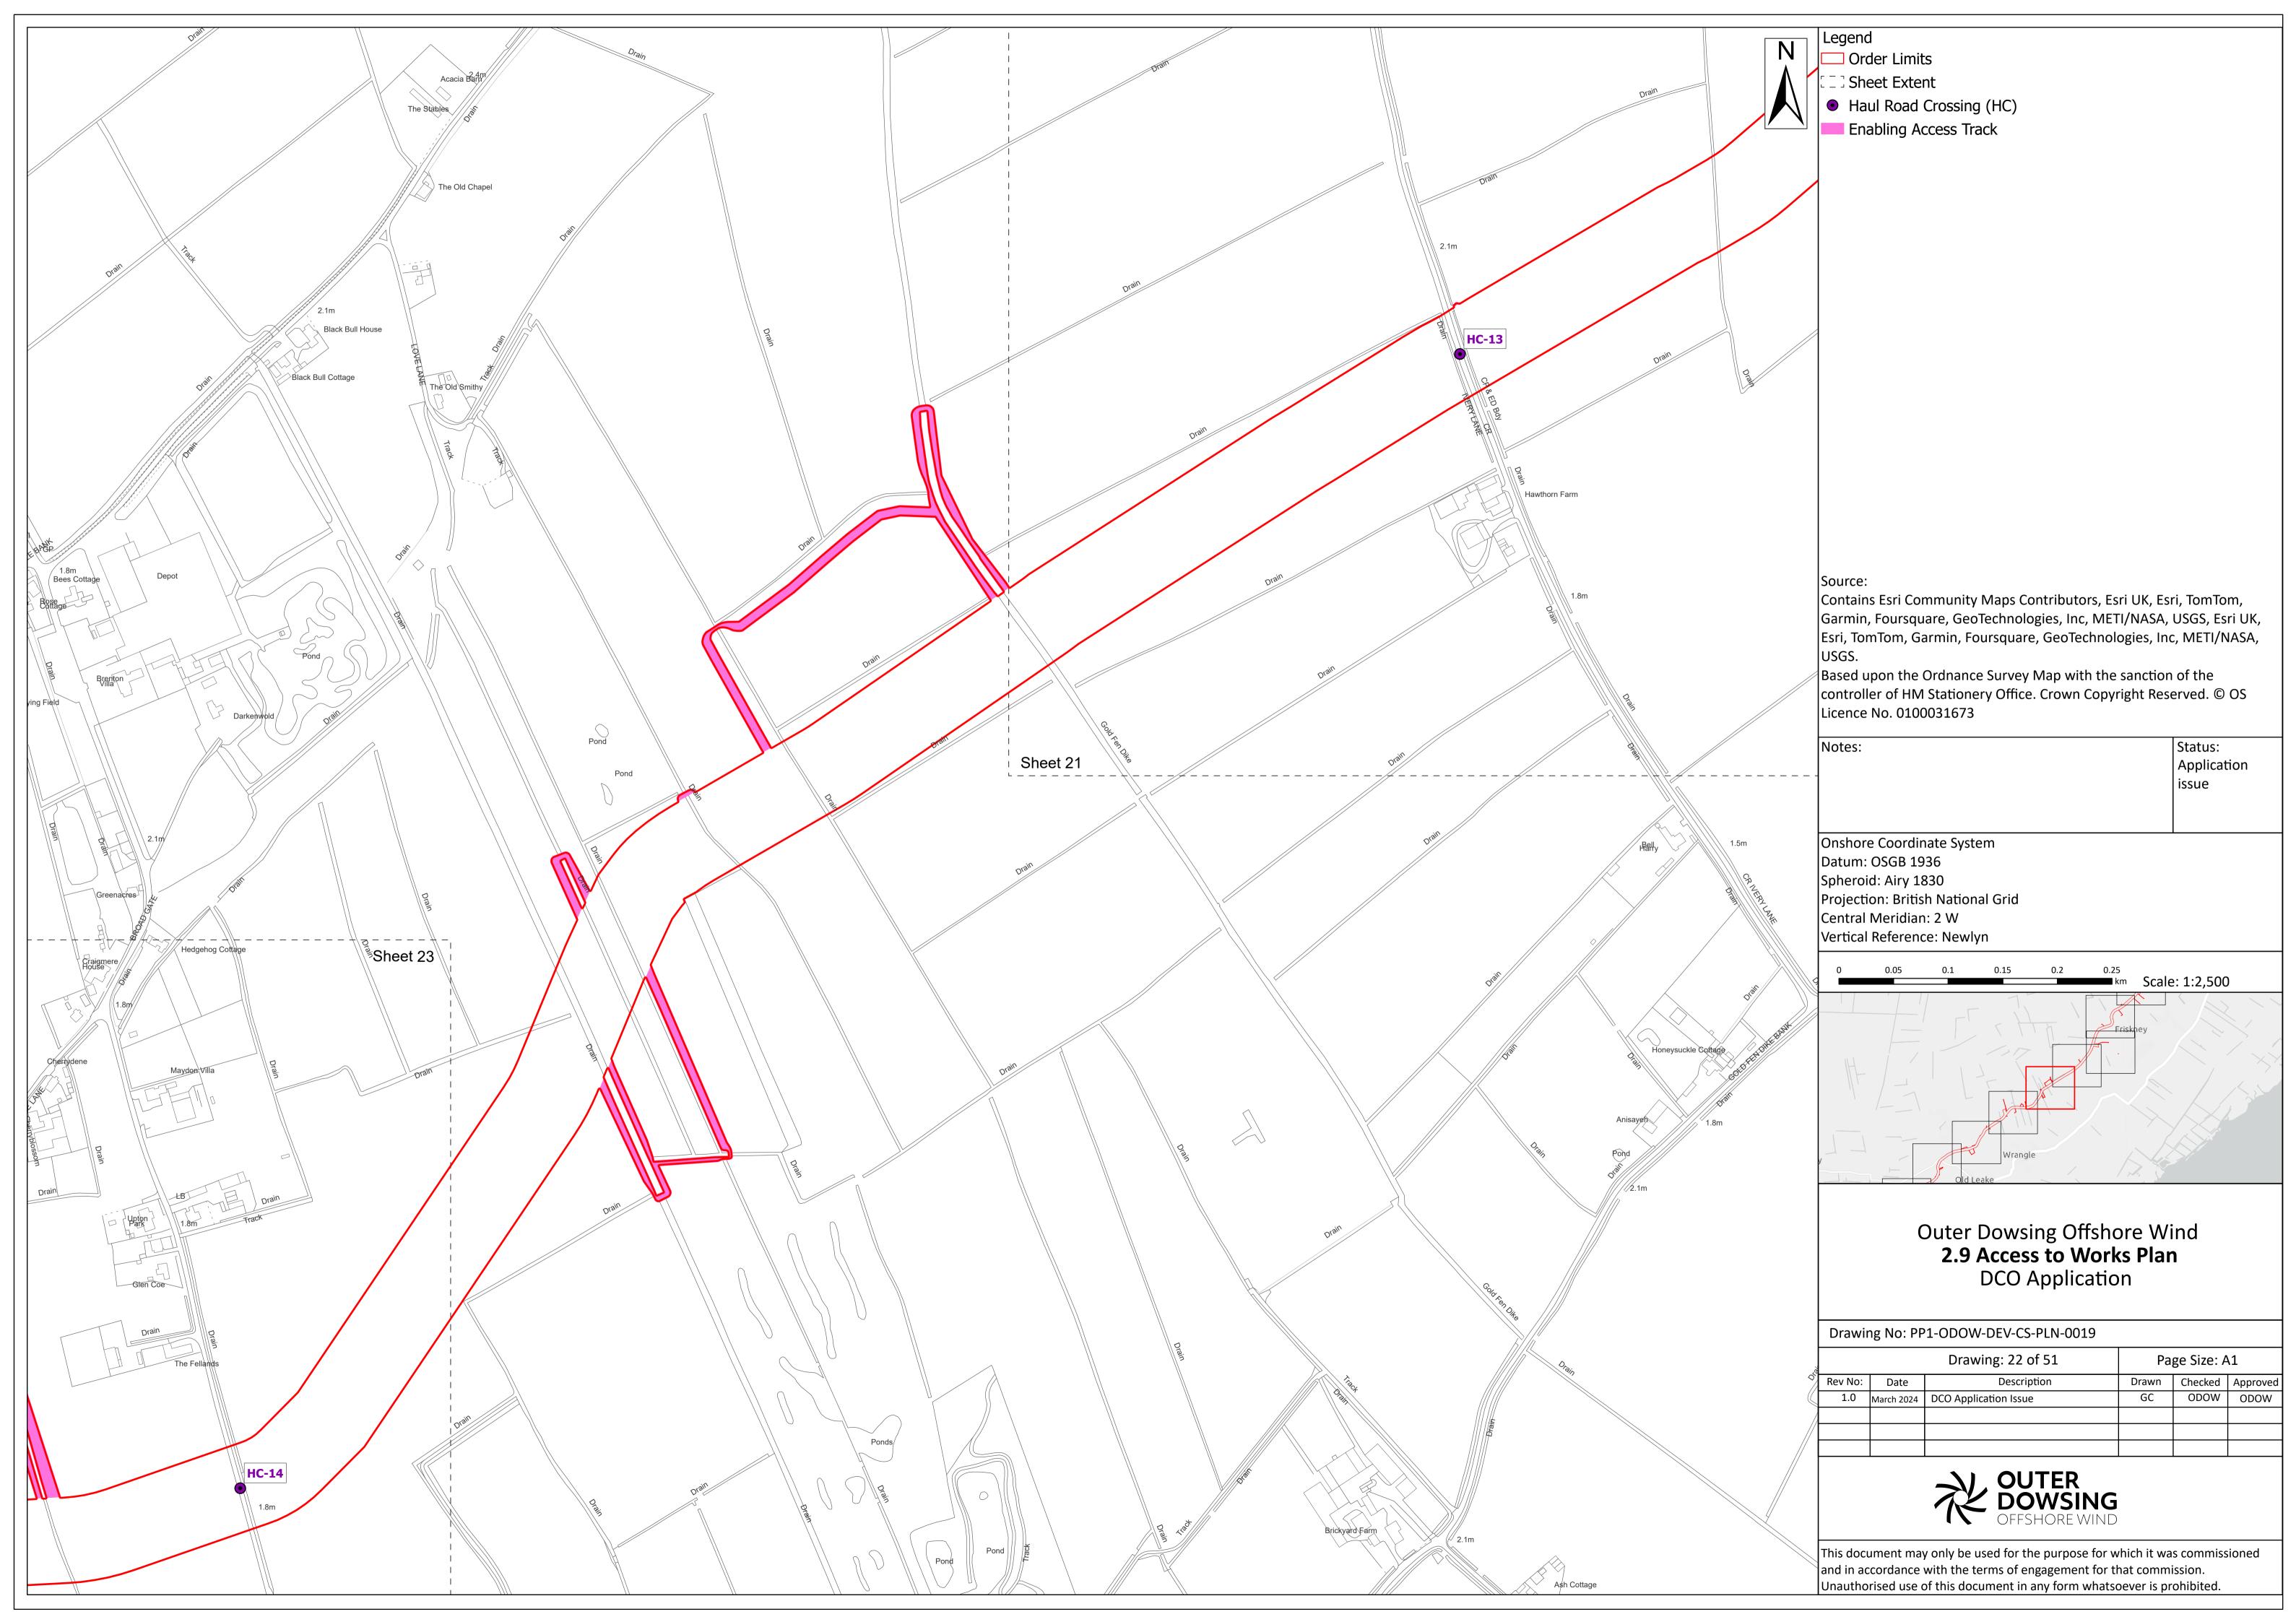

ent<br>Number: | PP1-ODOW-DEV-CS-PLN-0019           | 3 <sup>rd</sup> Party Doc No<br>(If applicable): | N/A         |  |

Outer Dowsing Offshore Wind accepts no liability for the accuracy or completeness of the information in this document nor for any loss or damage arising from the use of such information.

| Rev No. | Date          | Status / Reason for Issue | Author              | Checked by                    | Reviewed<br>by   | Approved by      |
|---------|---------------|---------------------------|---------------------|-------------------------------|------------------|------------------|
| 1.0     | March<br>2024 | DCO<br>Application        | Dalcour<br>Maclaren | Shepherd<br>and<br>Wedderburn | Outer<br>Dowsing | Outer<br>Dowsing |