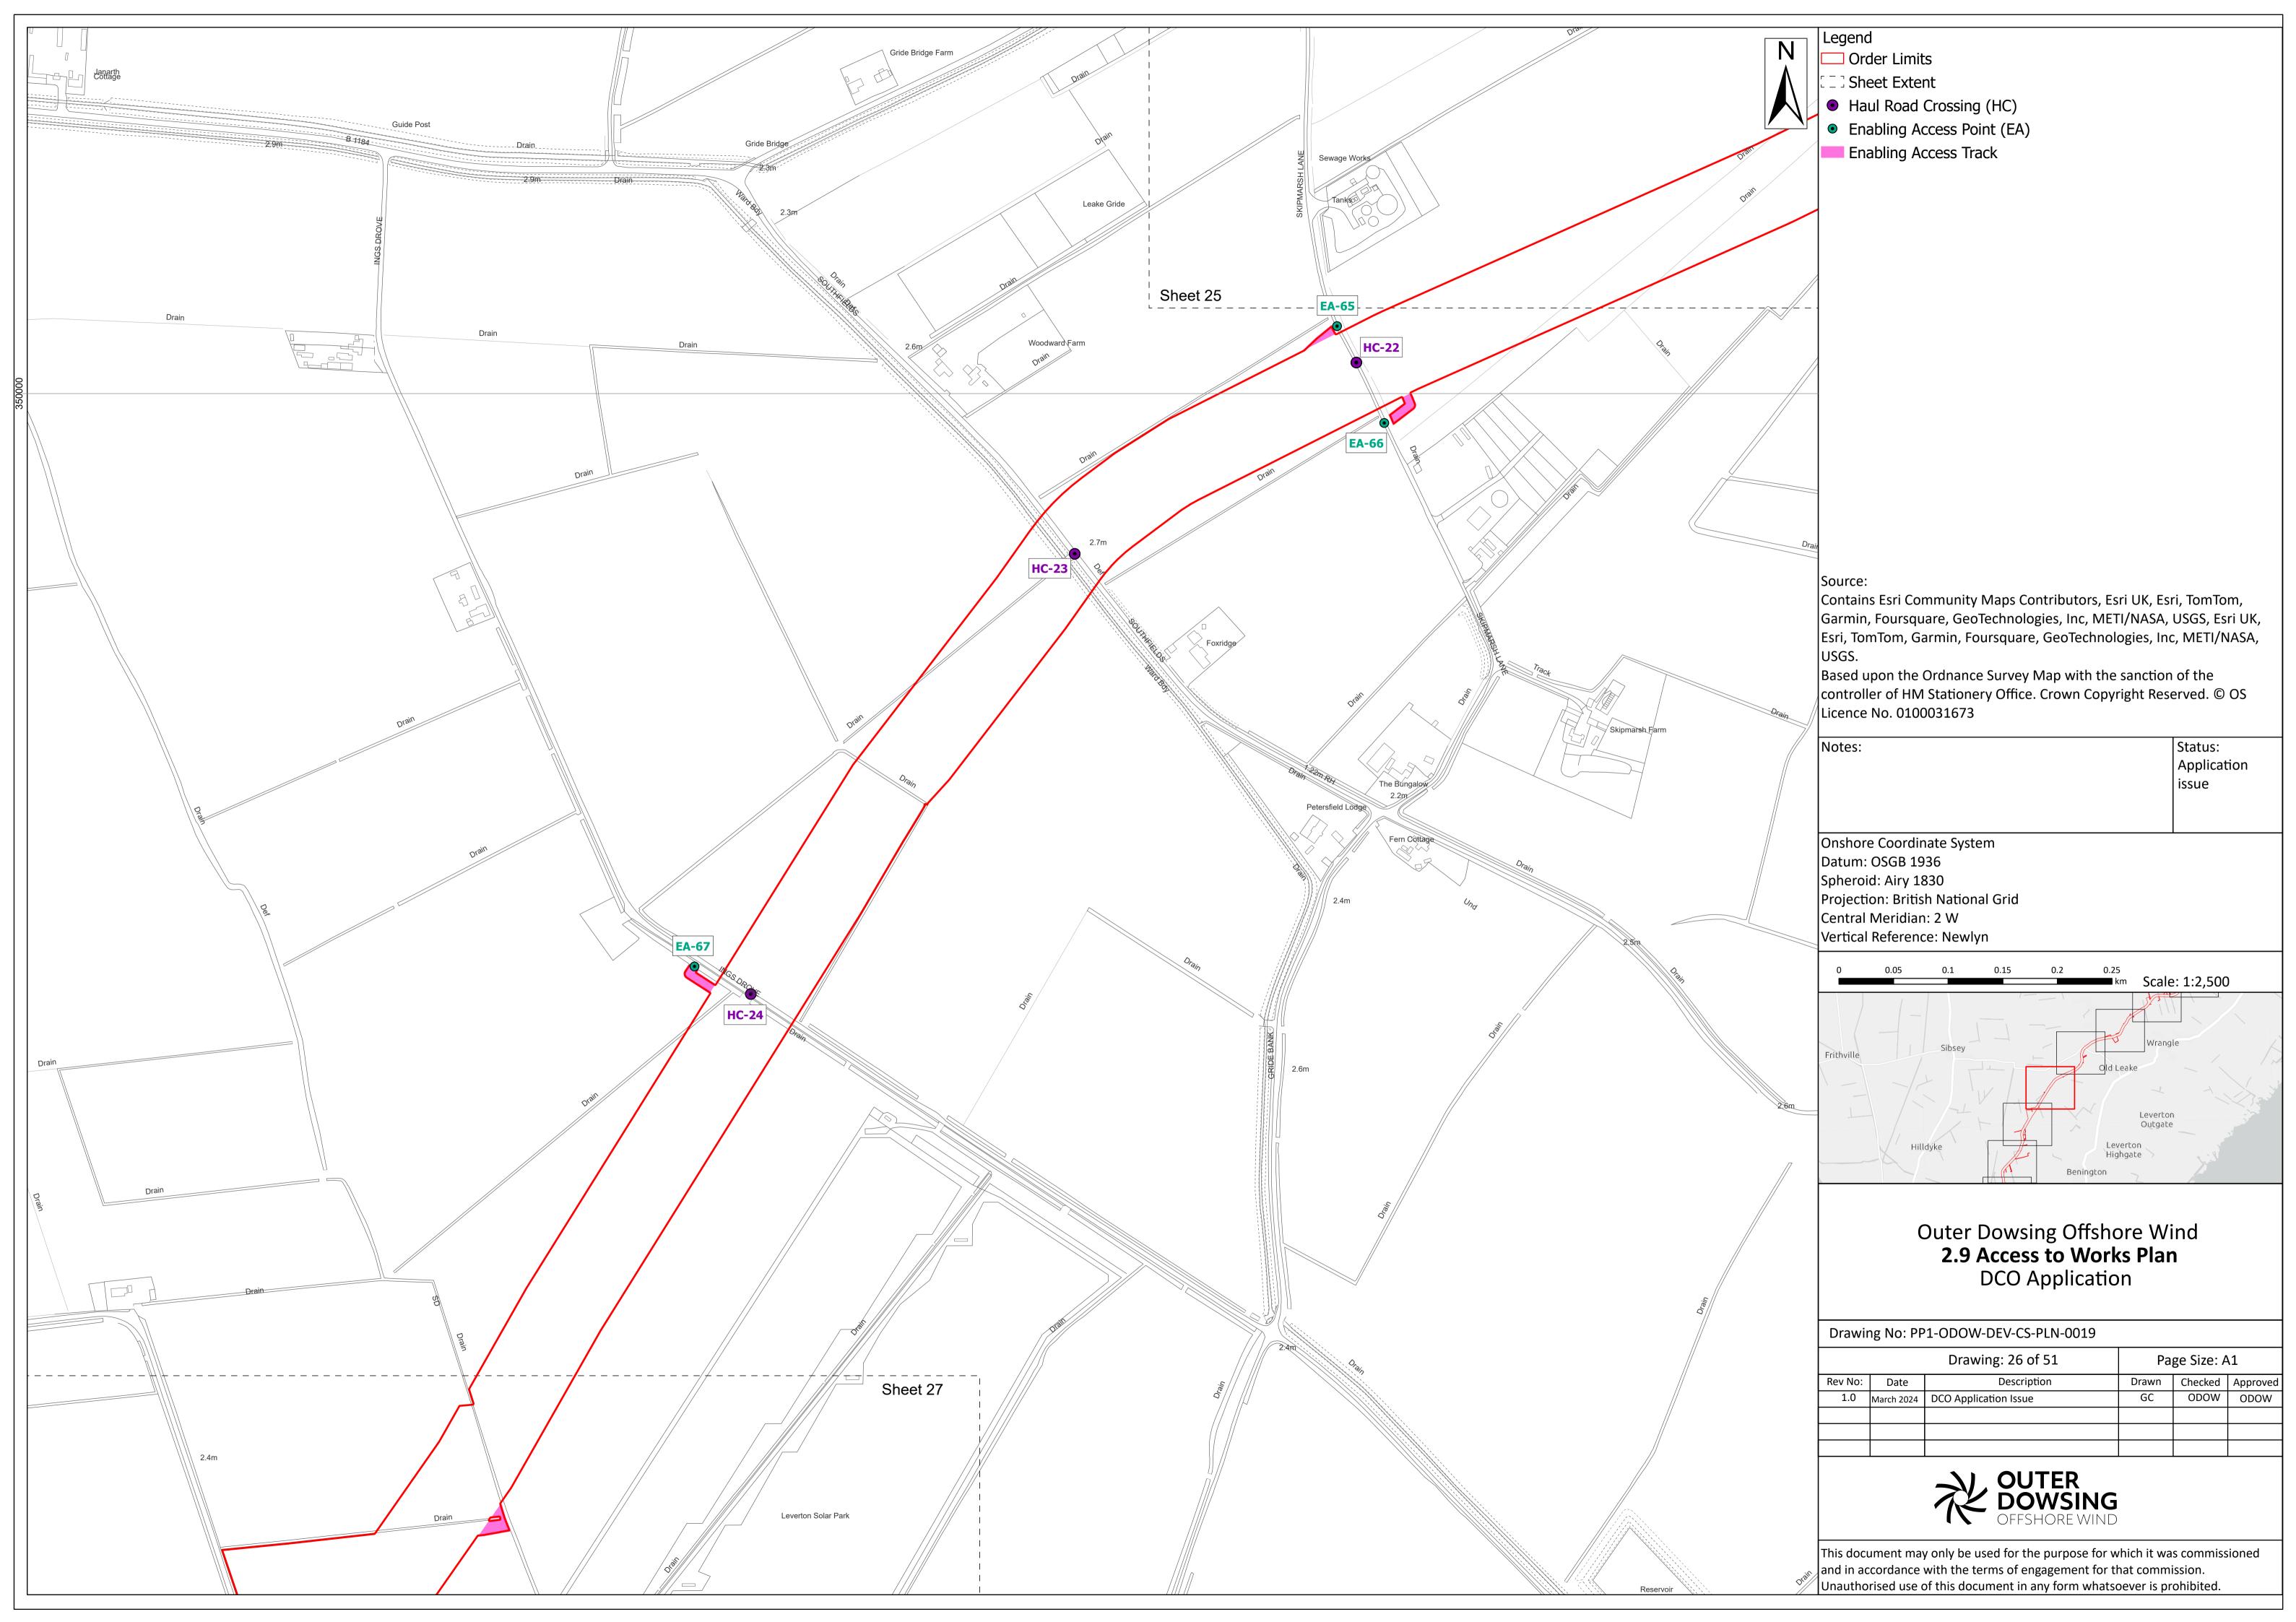

Date: March 2024

Document Reference: 2.9
Pursuant to APFP Regulation: 5(2)(k
Rev: 1.0

| Company:                        | Outer Dowsing Offshore Wind Asset: |                                                  | Whole Asset |  |
|---------------------------------|------------------------------------|--------------------------------------------------|-------------|--|
| Project:                        | Whole Wind Farm                    | Sub<br>Project/Package:                          | Whole Asset |  |
| Document Title or Description:  | 2.9 Accesses to Works Plan         |                                                  |             |  |
| Internal<br>Document<br>Number: | PP1-ODOW-DEV-CS-PLN-0019           | 3 <sup>rd</sup> Party Doc No<br>(If applicable): | N/A         |  |