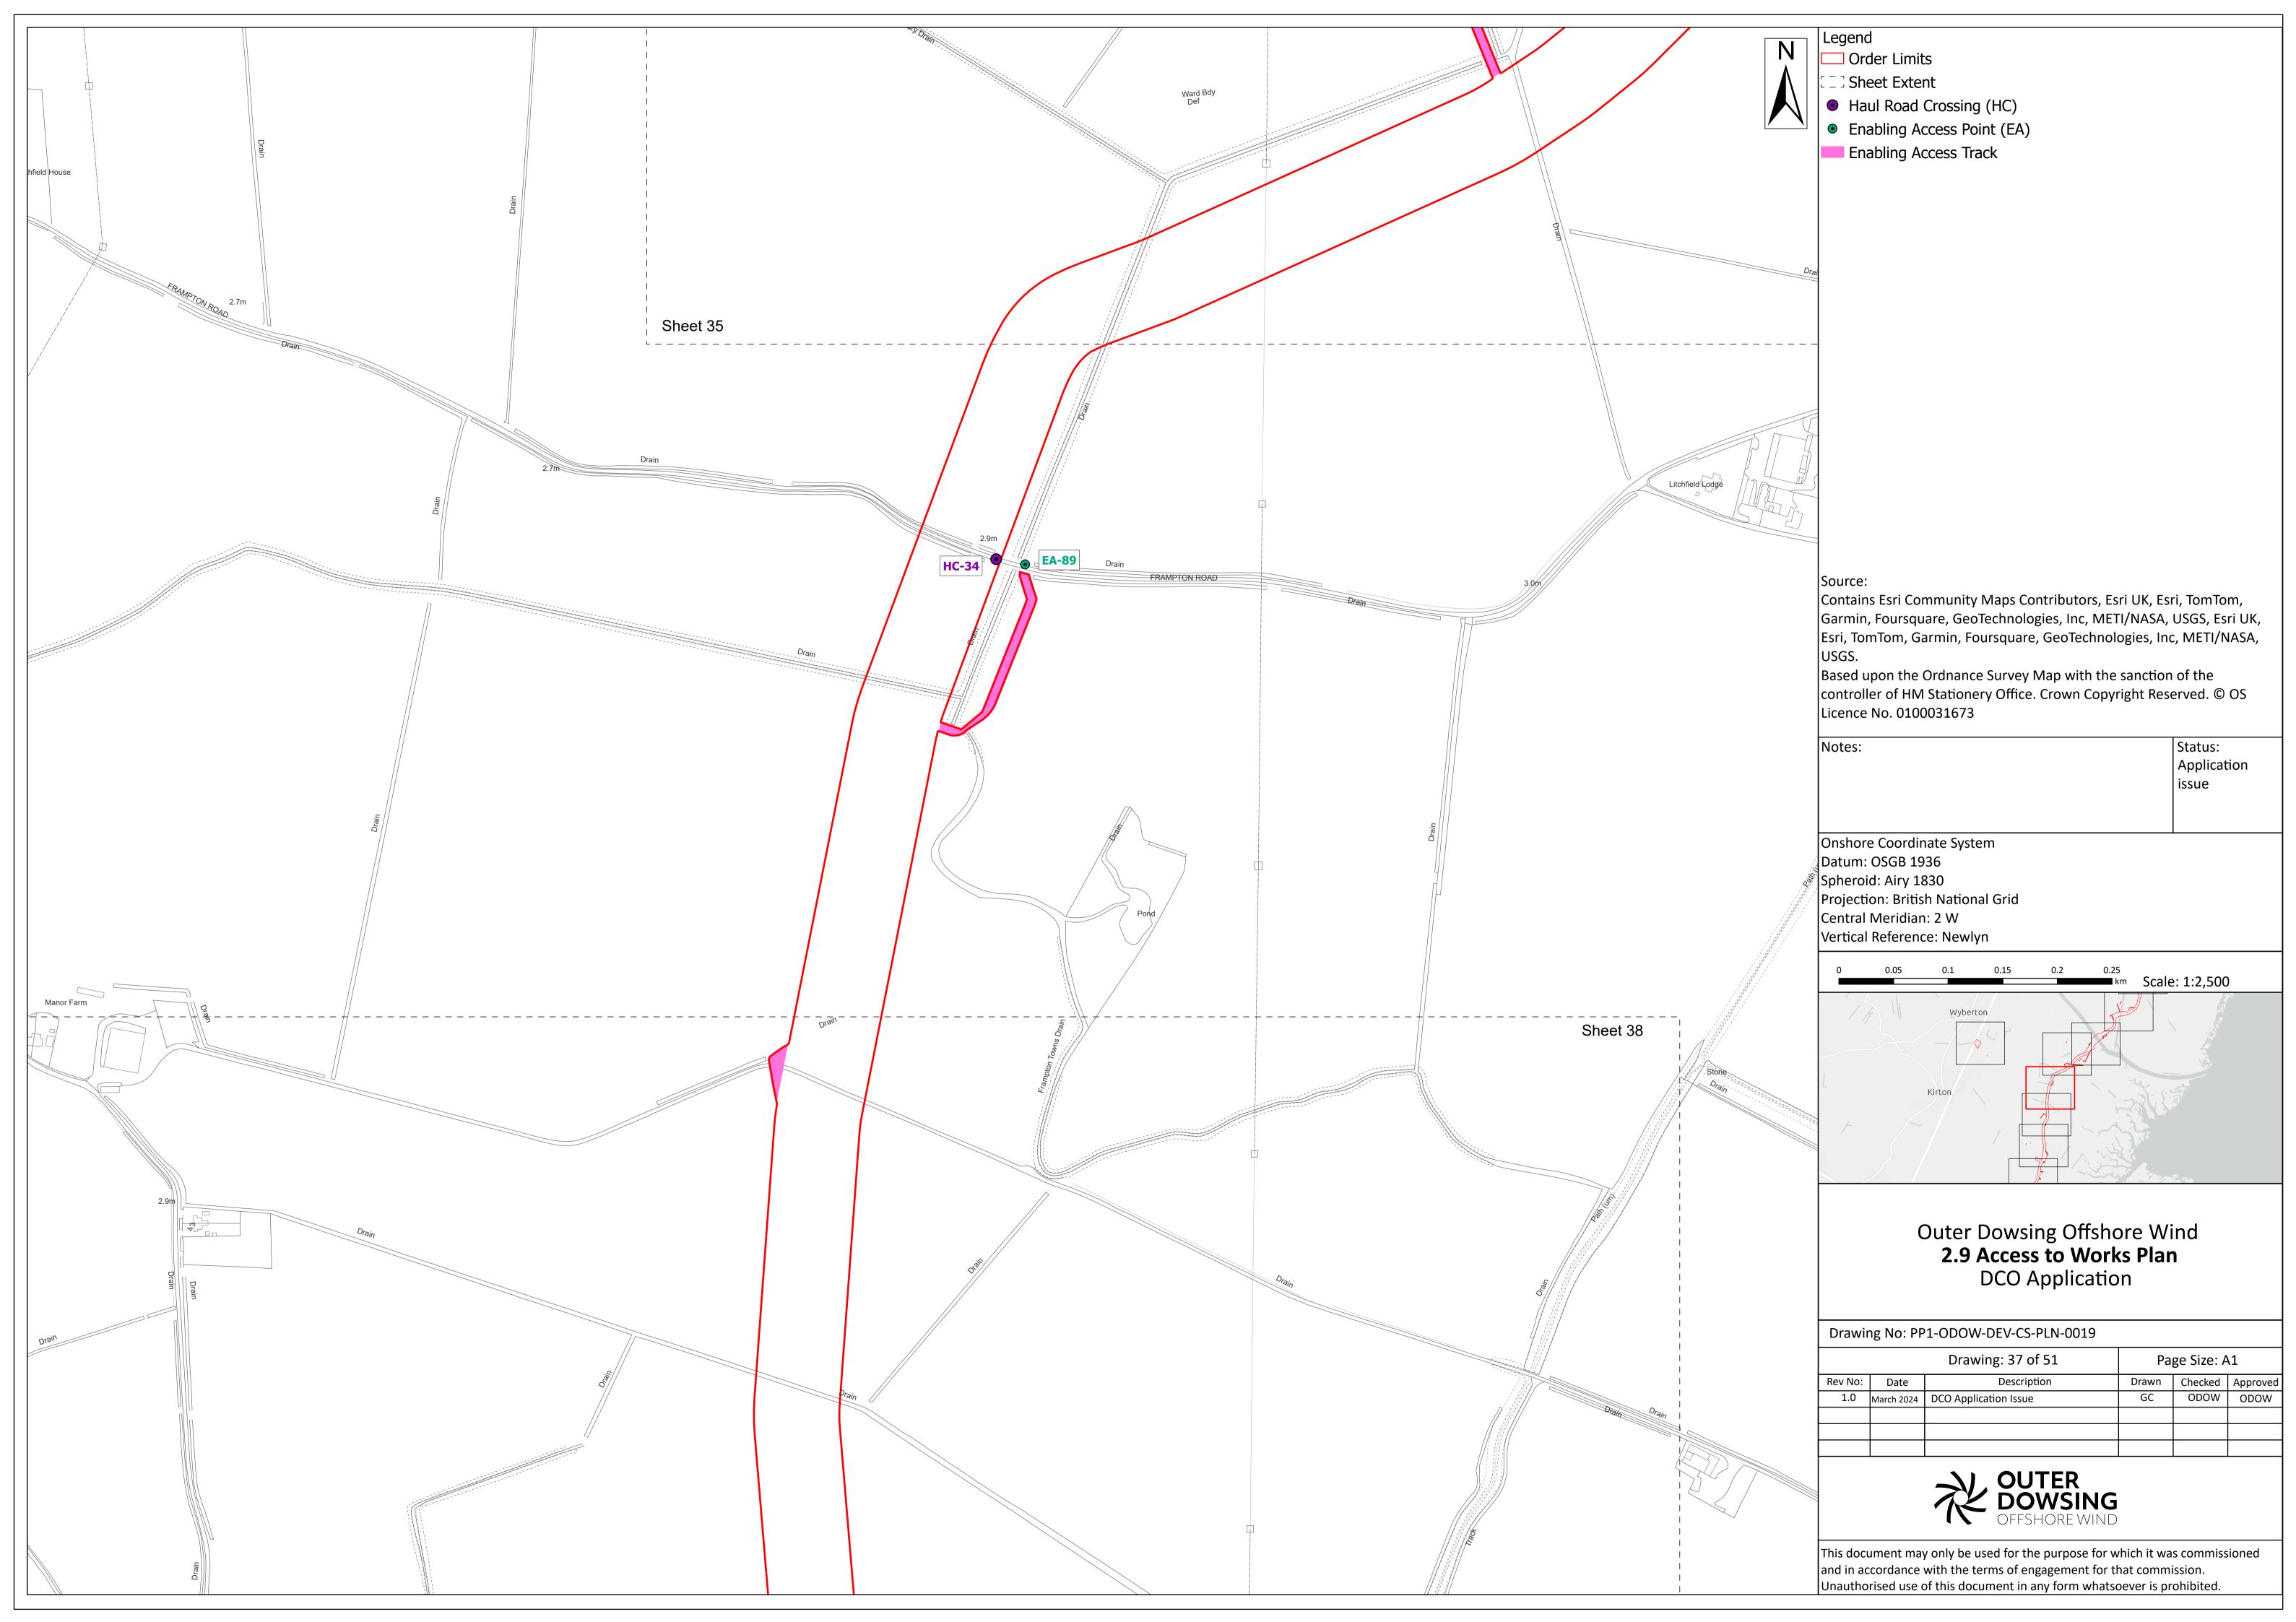

Date: March 2024

Document Reference: 2.9
Pursuant to APFP Regulation: 5(2)(k
Rev: 1.0

| Company:                        | Outer Dowsing Offshore Wind Asset: |                                                  | Whole Asset |  |
|---------------------------------|------------------------------------|--------------------------------------------------|-------------|--|
| Project:                        | Whole Wind Farm                    | Sub<br>Project/Package:                          | Whole Asset |  |
| Document Title or Description:  | 2.9 Accesses to Works Plan         |                                                  |             |  |
| Internal<br>Document<br>Number: | PP1-ODOW-DEV-CS-PLN-0019           | 3 <sup>rd</sup> Party Doc No<br>(If applicable): | N/A         |  |