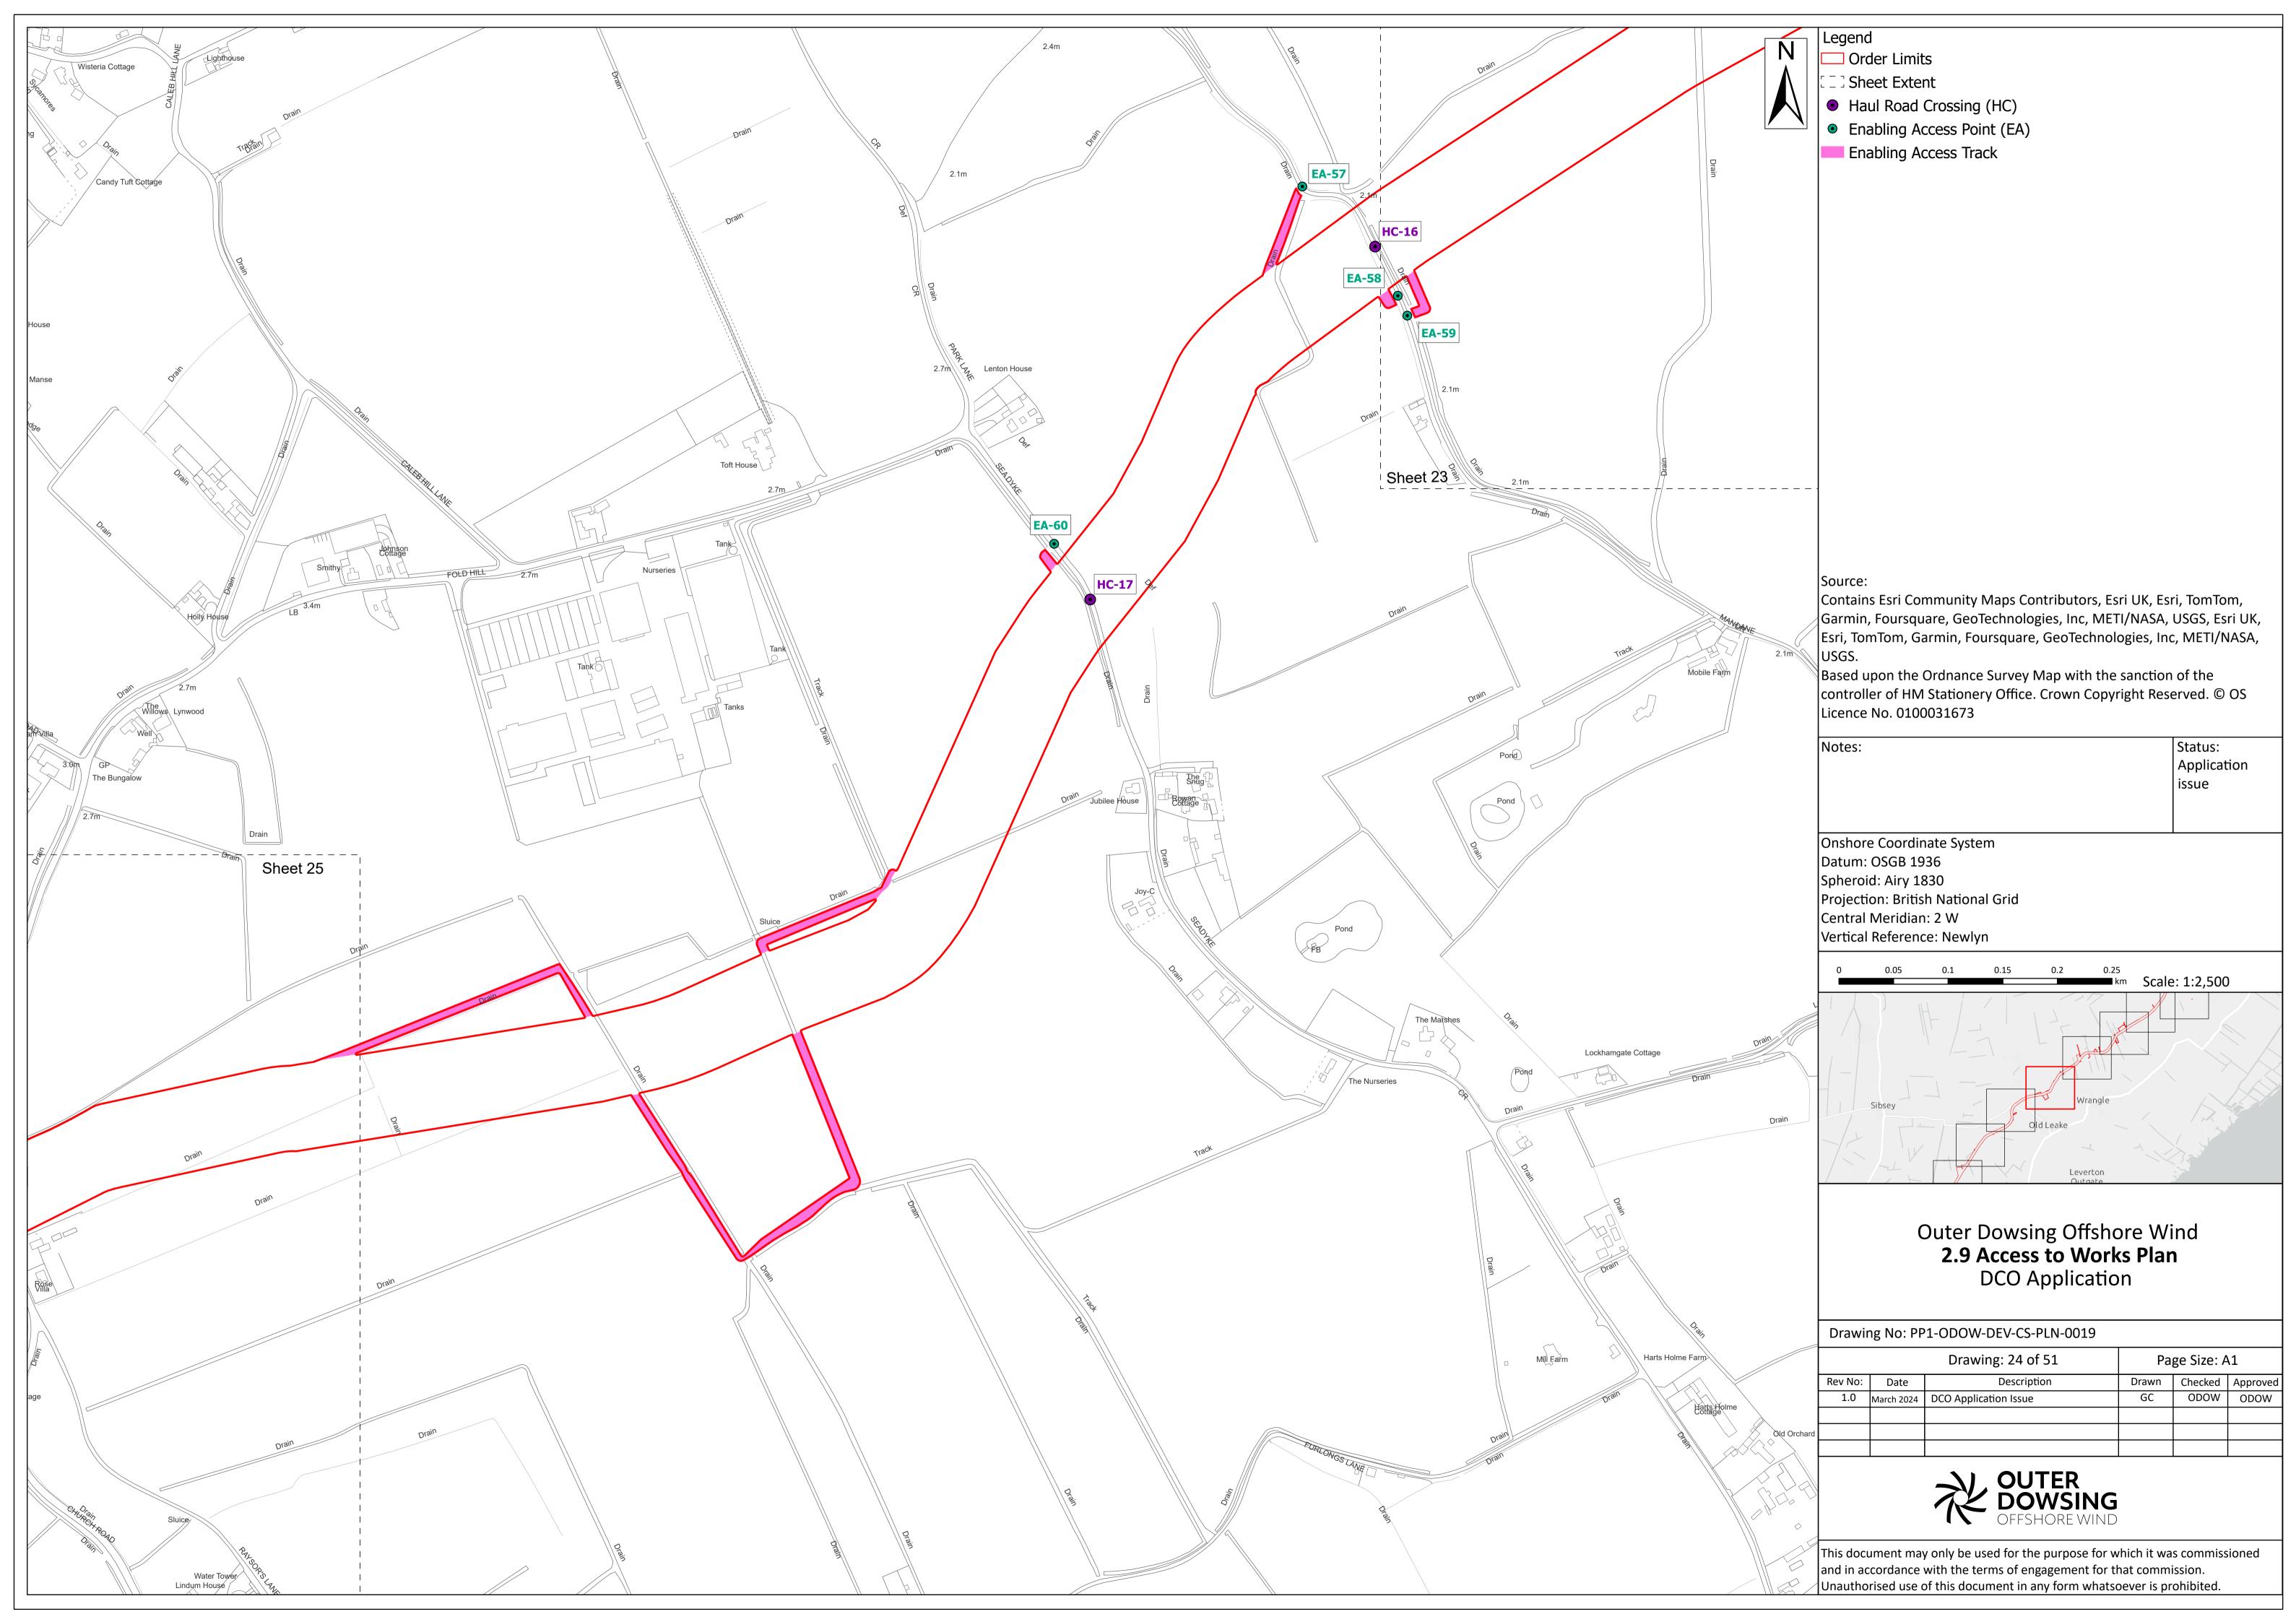

Date: March 2024

Document Reference: 2.9
Pursuant to APFP Regulation: 5(2)(k
Rev: 1.0

| Company:                        | Outer Dowsing Offshore Wind Asset: |                                                  | Whole Asset |  |
|---------------------------------|------------------------------------|--------------------------------------------------|-------------|--|
| Project:                        | Whole Wind Farm                    | Sub<br>Project/Package:                          | Whole Asset |  |
| Document Title or Description:  | 2.9 Accesses to Works Plan         |                                                  |             |  |
| Internal<br>Document<br>Number: | PP1-ODOW-DEV-CS-PLN-0019           | 3 <sup>rd</sup> Party Doc No<br>(If applicable): | N/A         |  |