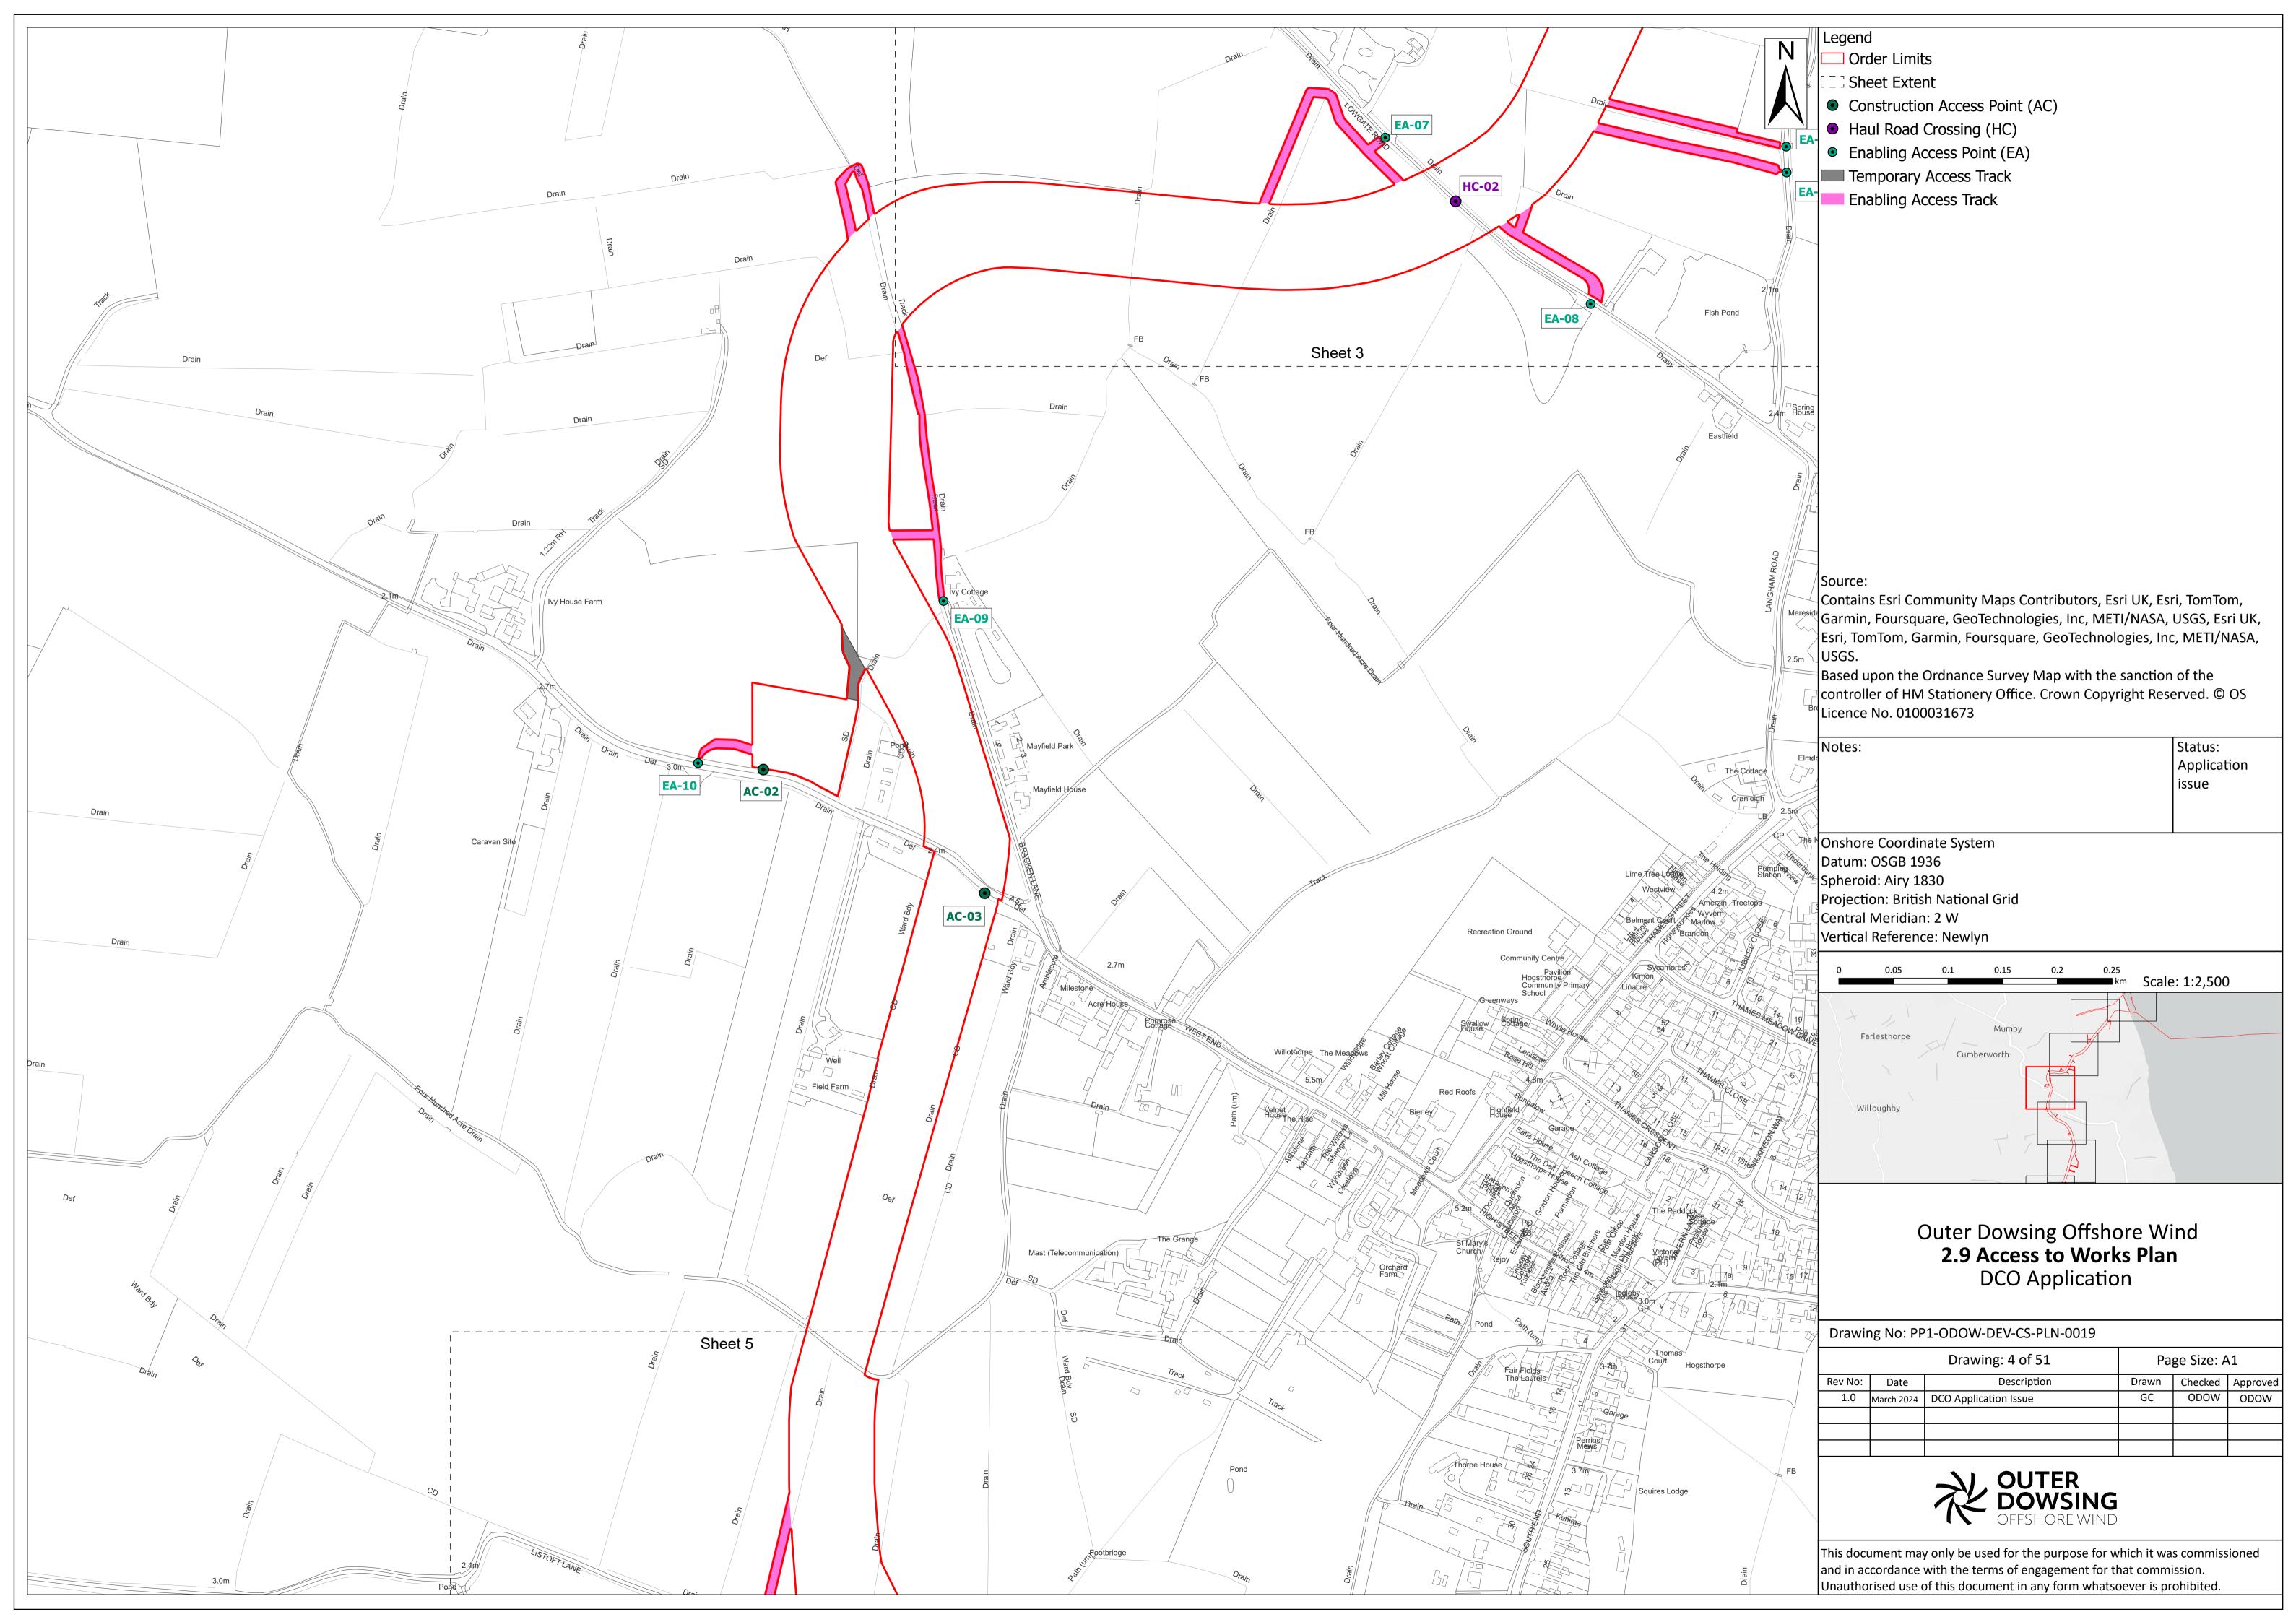

|  |
| Internal<br>Document<br>Number: | PP1-ODOW-DEV-CS-PLN-0019           | 3 <sup>rd</sup> Party Doc No<br>(If applicable): | N/A         |  |

Outer Dowsing Offshore Wind accepts no liability for the accuracy or completeness of the information in this document nor for any loss or damage arising from the use of such information.

| Rev No. | Date          | Status / Reason for Issue | Author              | Checked by                    | Reviewed<br>by   | Approved by      |
|---------|---------------|---------------------------|---------------------|-------------------------------|------------------|------------------|
| 1.0     | March<br>2024 | DCO<br>Application        | Dalcour<br>Maclaren | Shepherd<br>and<br>Wedderburn | Outer<br>Dowsing | Outer<br>Dowsing |