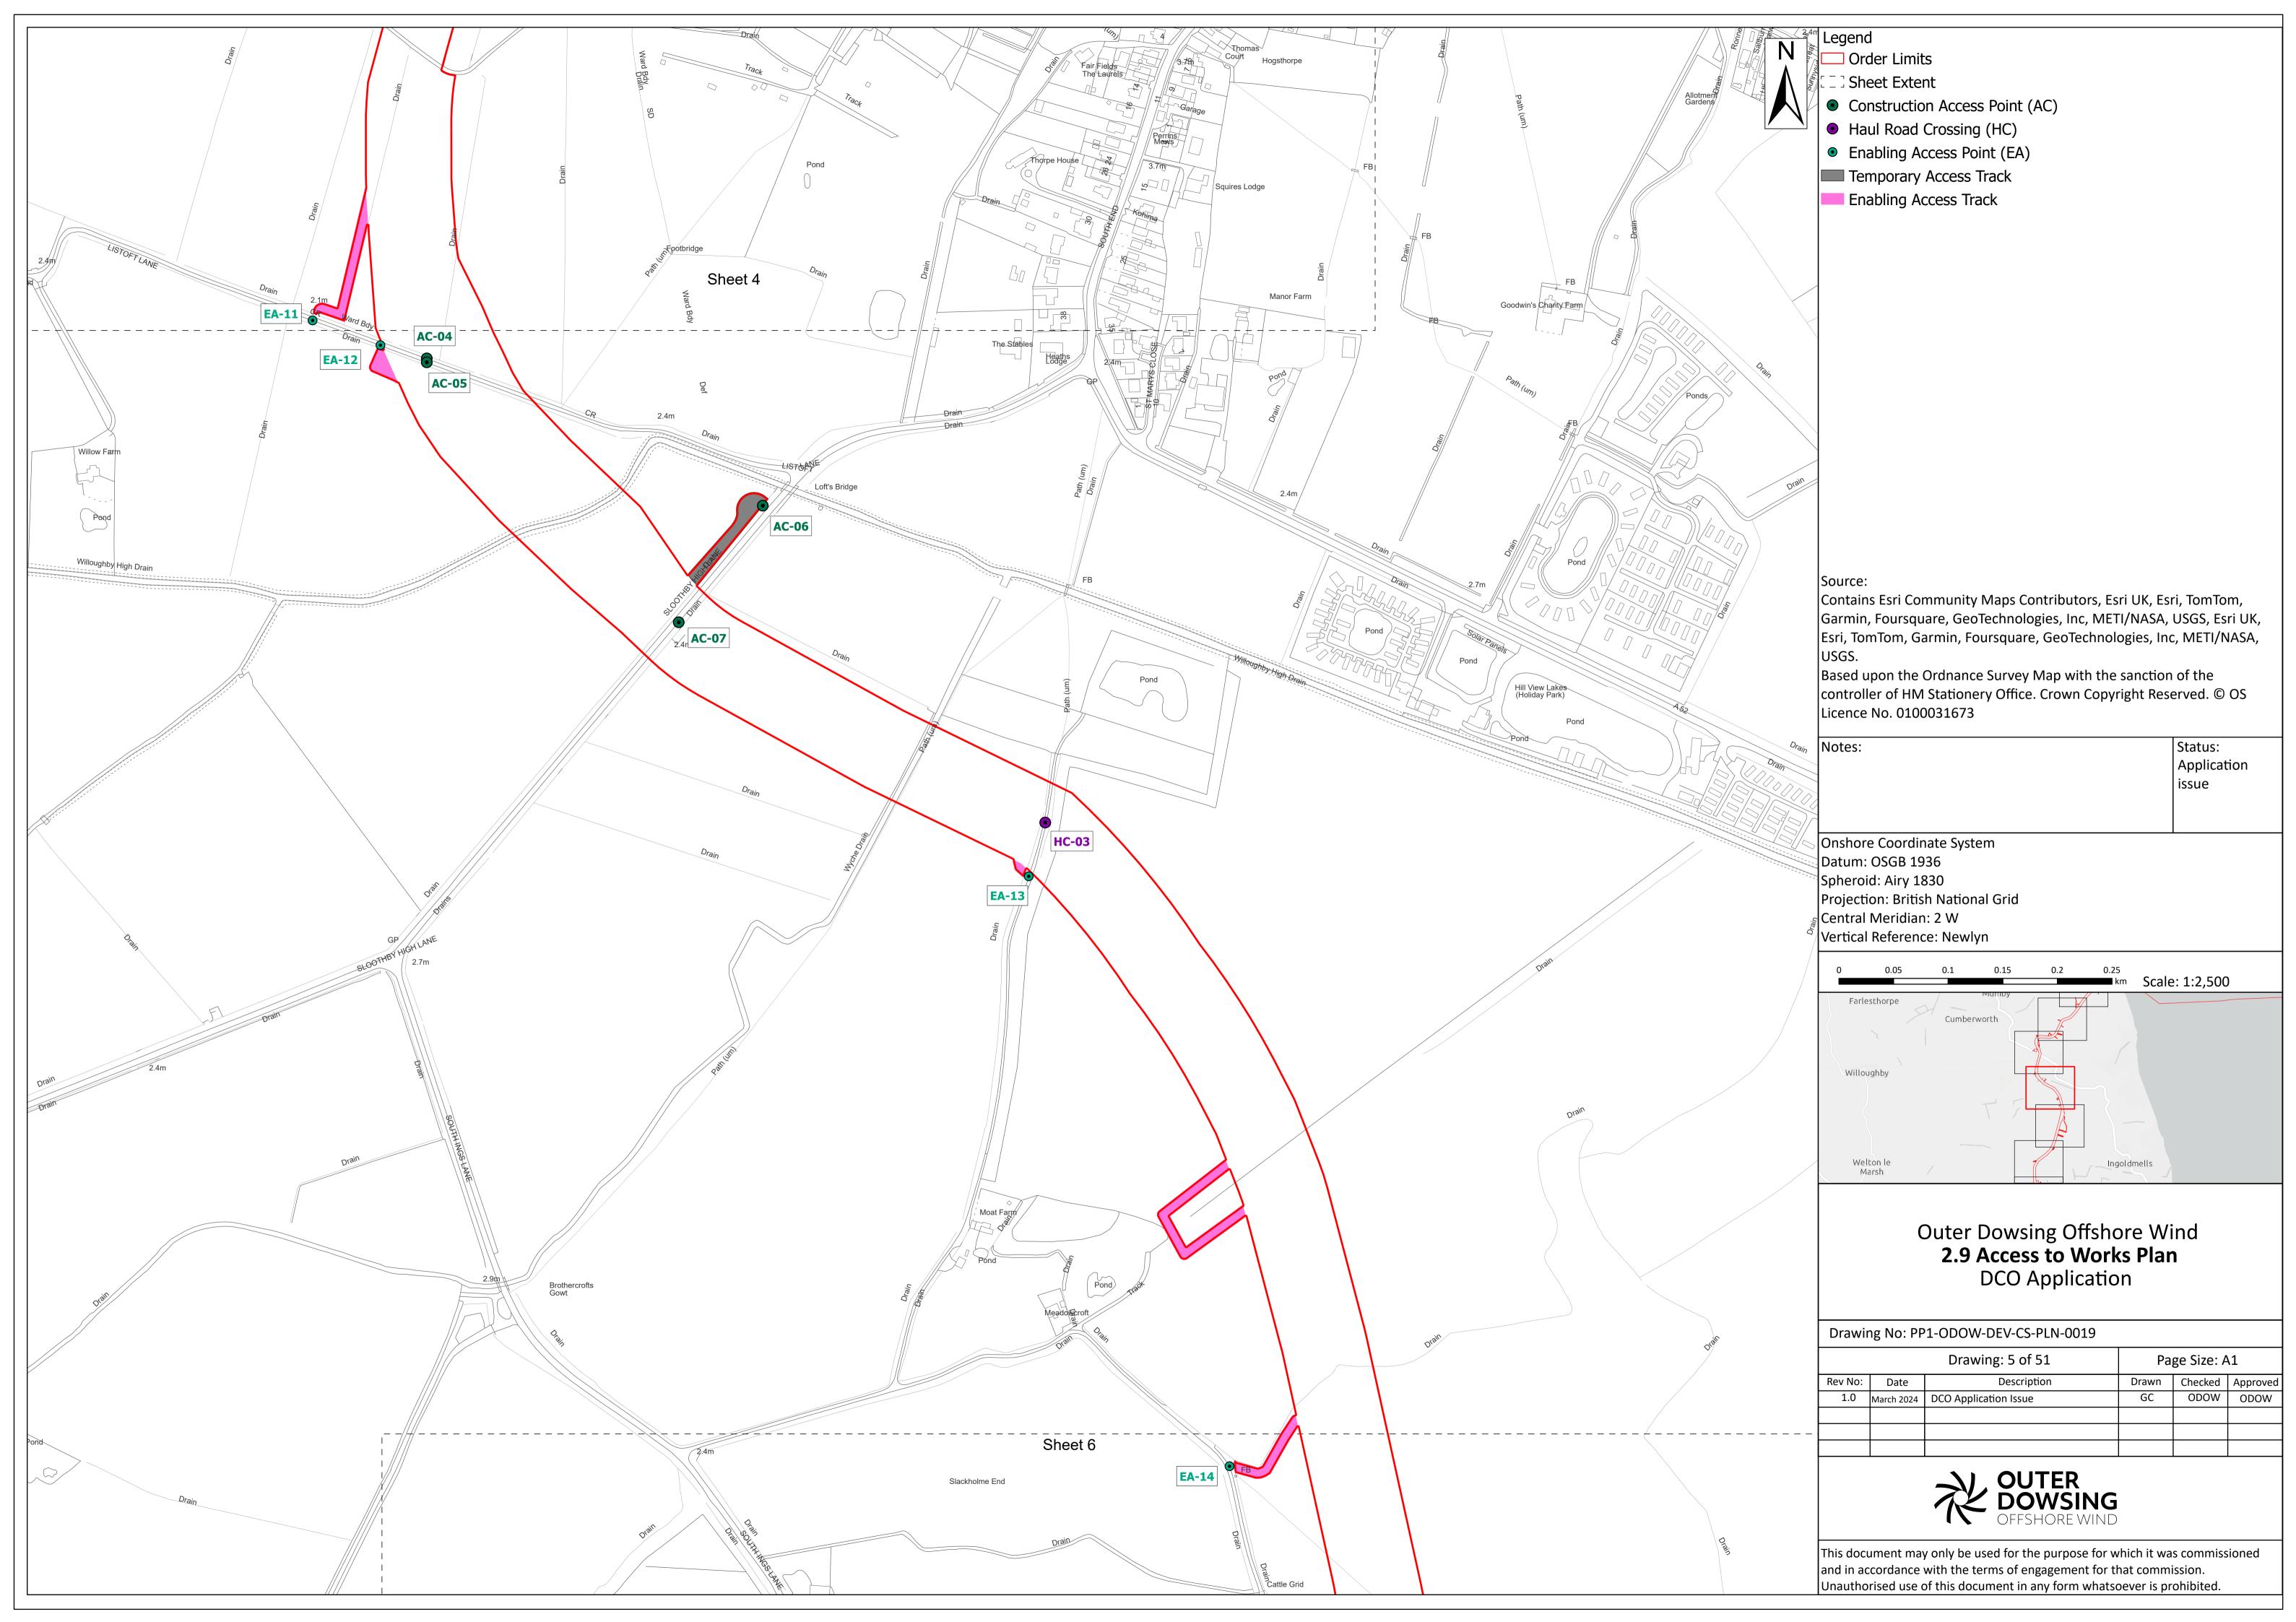

|  |
| Internal<br>Document<br>Number: | PP1-ODOW-DEV-CS-PLN-0019           | 3 <sup>rd</sup> Party Doc No<br>(If applicable): | N/A         |  |

Outer Dowsing Offshore Wind accepts no liability for the accuracy or completeness of the information in this document nor for any loss or damage arising from the use of such information.

| Rev No. | Date          | Status / Reason for Issue | Author              | Checked by                    | Reviewed<br>by   | Approved by      |
|---------|---------------|---------------------------|---------------------|-------------------------------|------------------|------------------|
| 1.0     | March<br>2024 | DCO<br>Application        | Dalcour<br>Maclaren | Shepherd<br>and<br>Wedderburn | Outer<br>Dowsing | Outer<br>Dowsing |