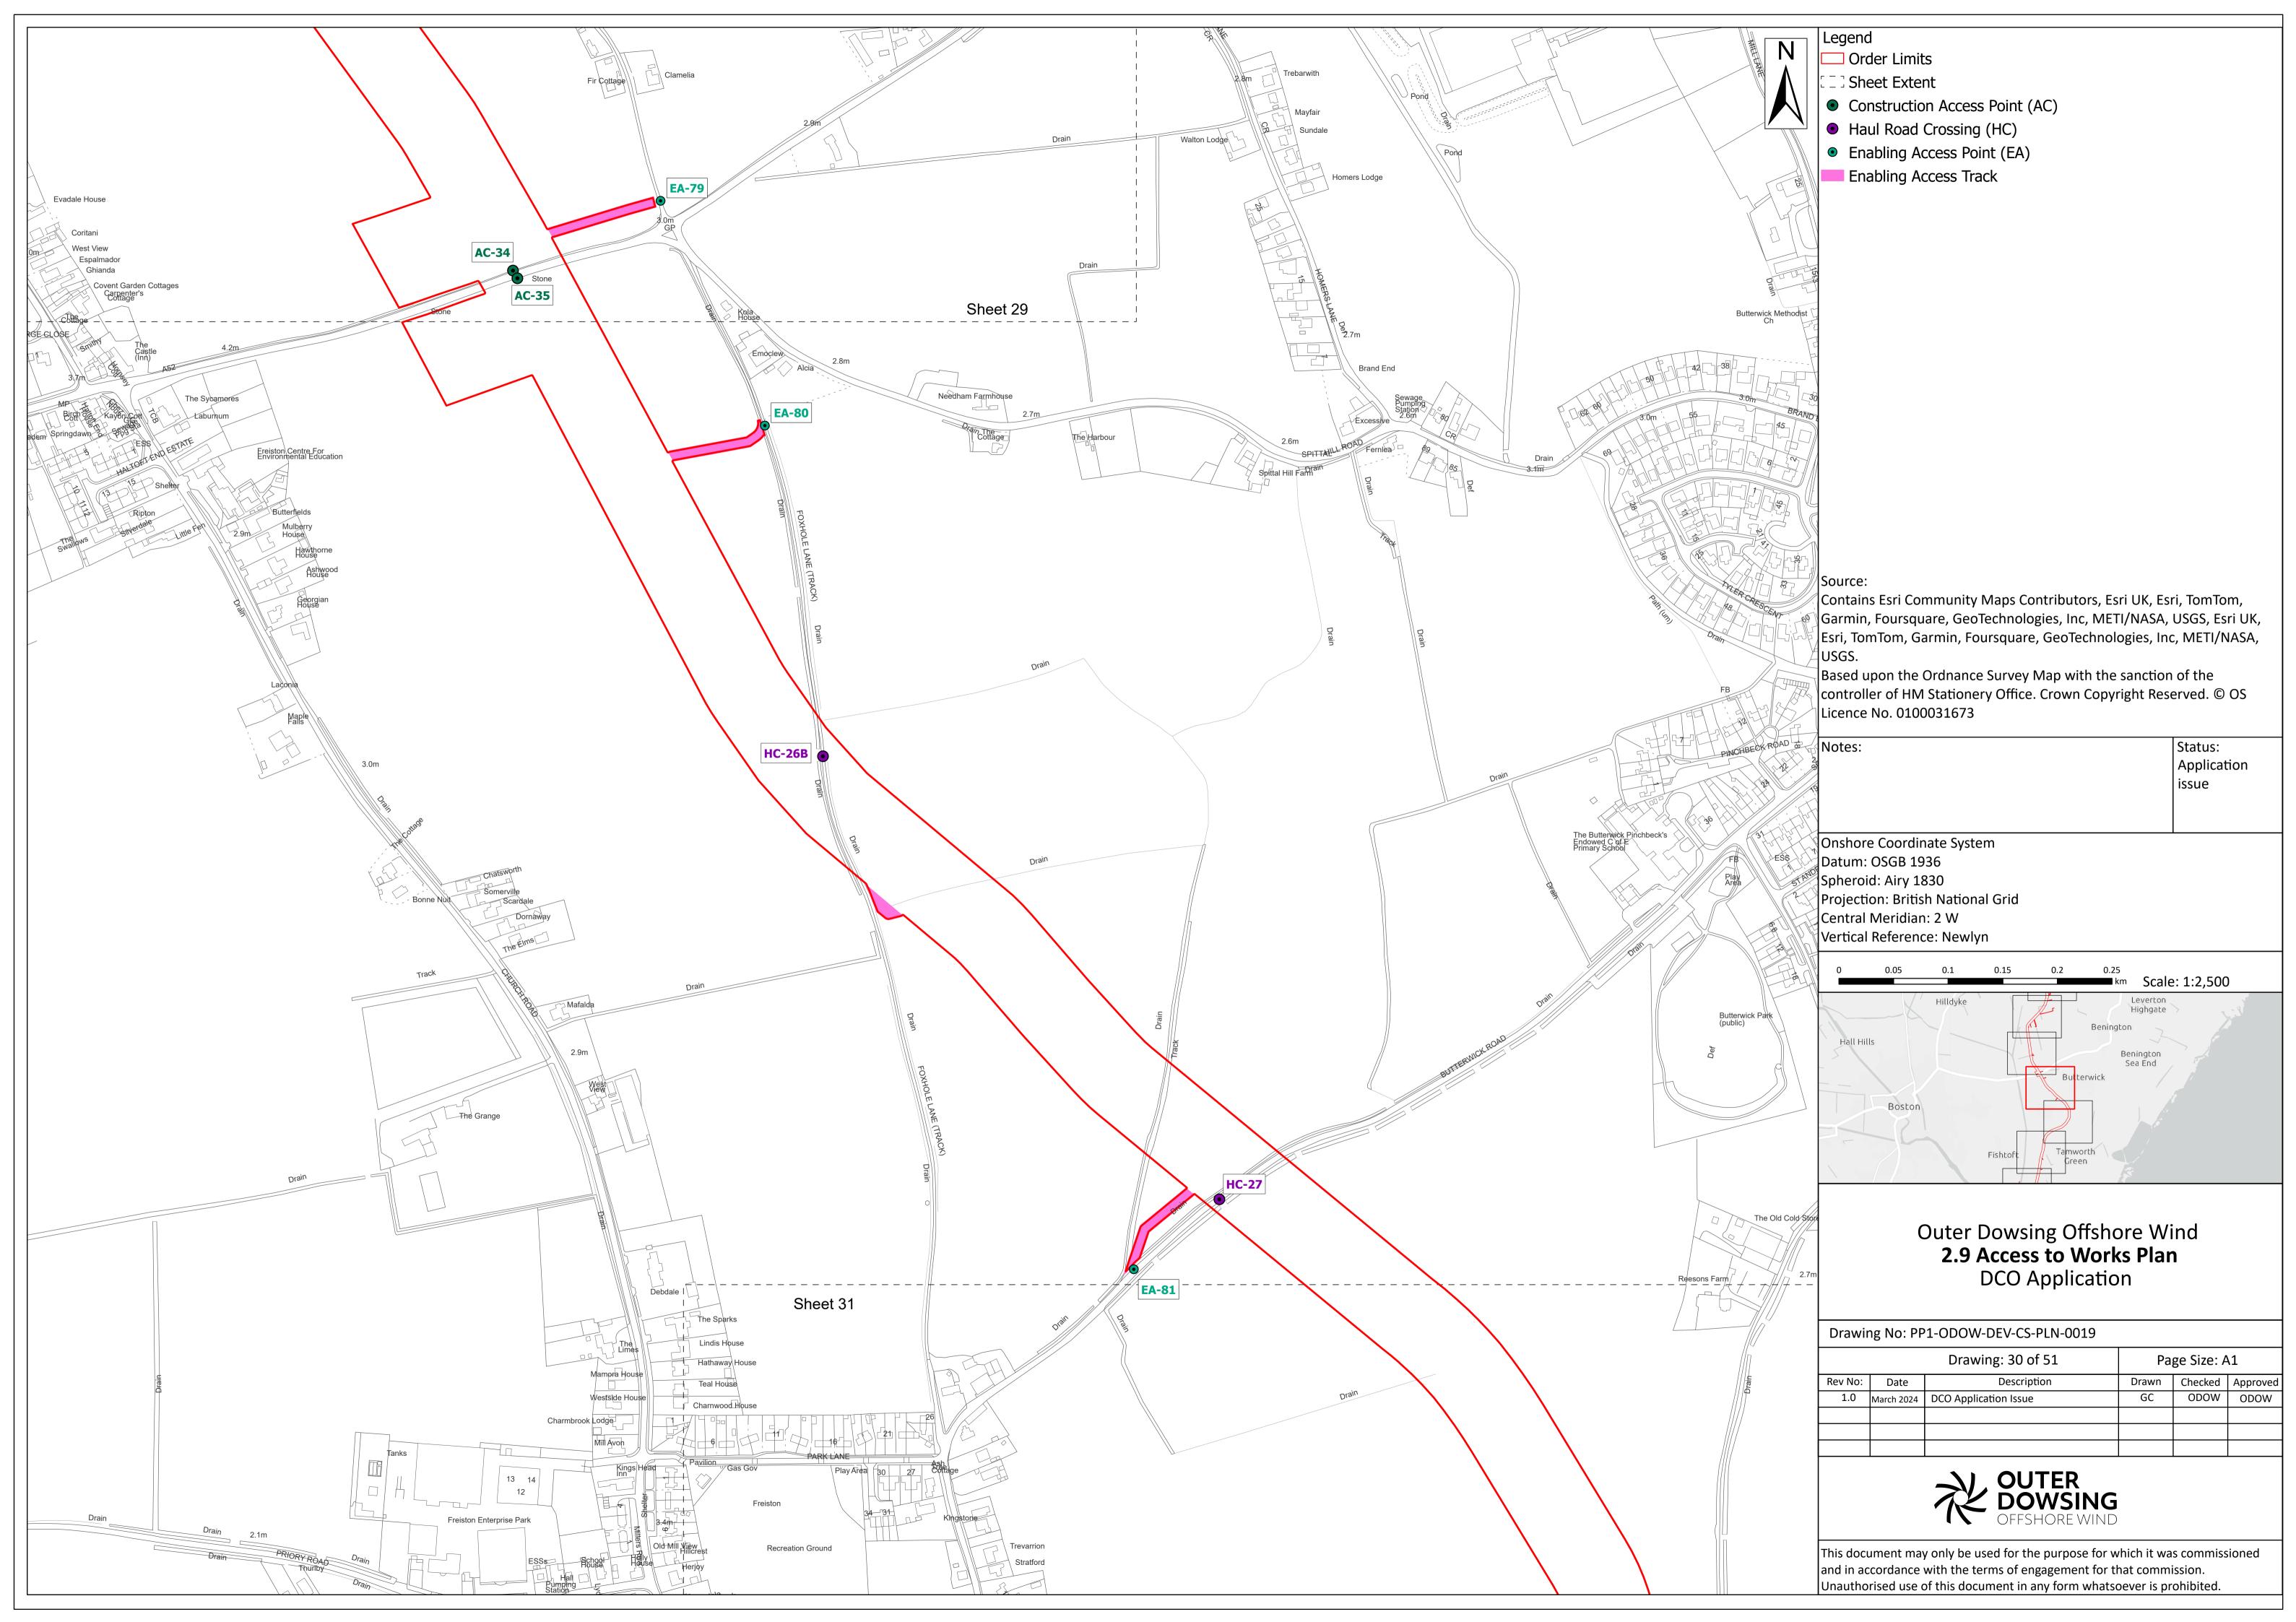

Date: March 2024

Document Reference: 2.9
Pursuant to APFP Regulation: 5(2)(k
Rev: 1.0

| Company:                        | Outer Dowsing Offshore Wind Asset: |                                                  | Whole Asset |  |
|---------------------------------|------------------------------------|--------------------------------------------------|-------------|--|
| Project:                        | Whole Wind Farm                    | Sub<br>Project/Package:                          | Whole Asset |  |
| Document Title or Description:  | 2.9 Accesses to Works Plan         |                                                  |             |  |
| Internal<br>Document<br>Number: | PP1-ODOW-DEV-CS-PLN-0019           | 3 <sup>rd</sup> Party Doc No<br>(If applicable): | N/A         |  |