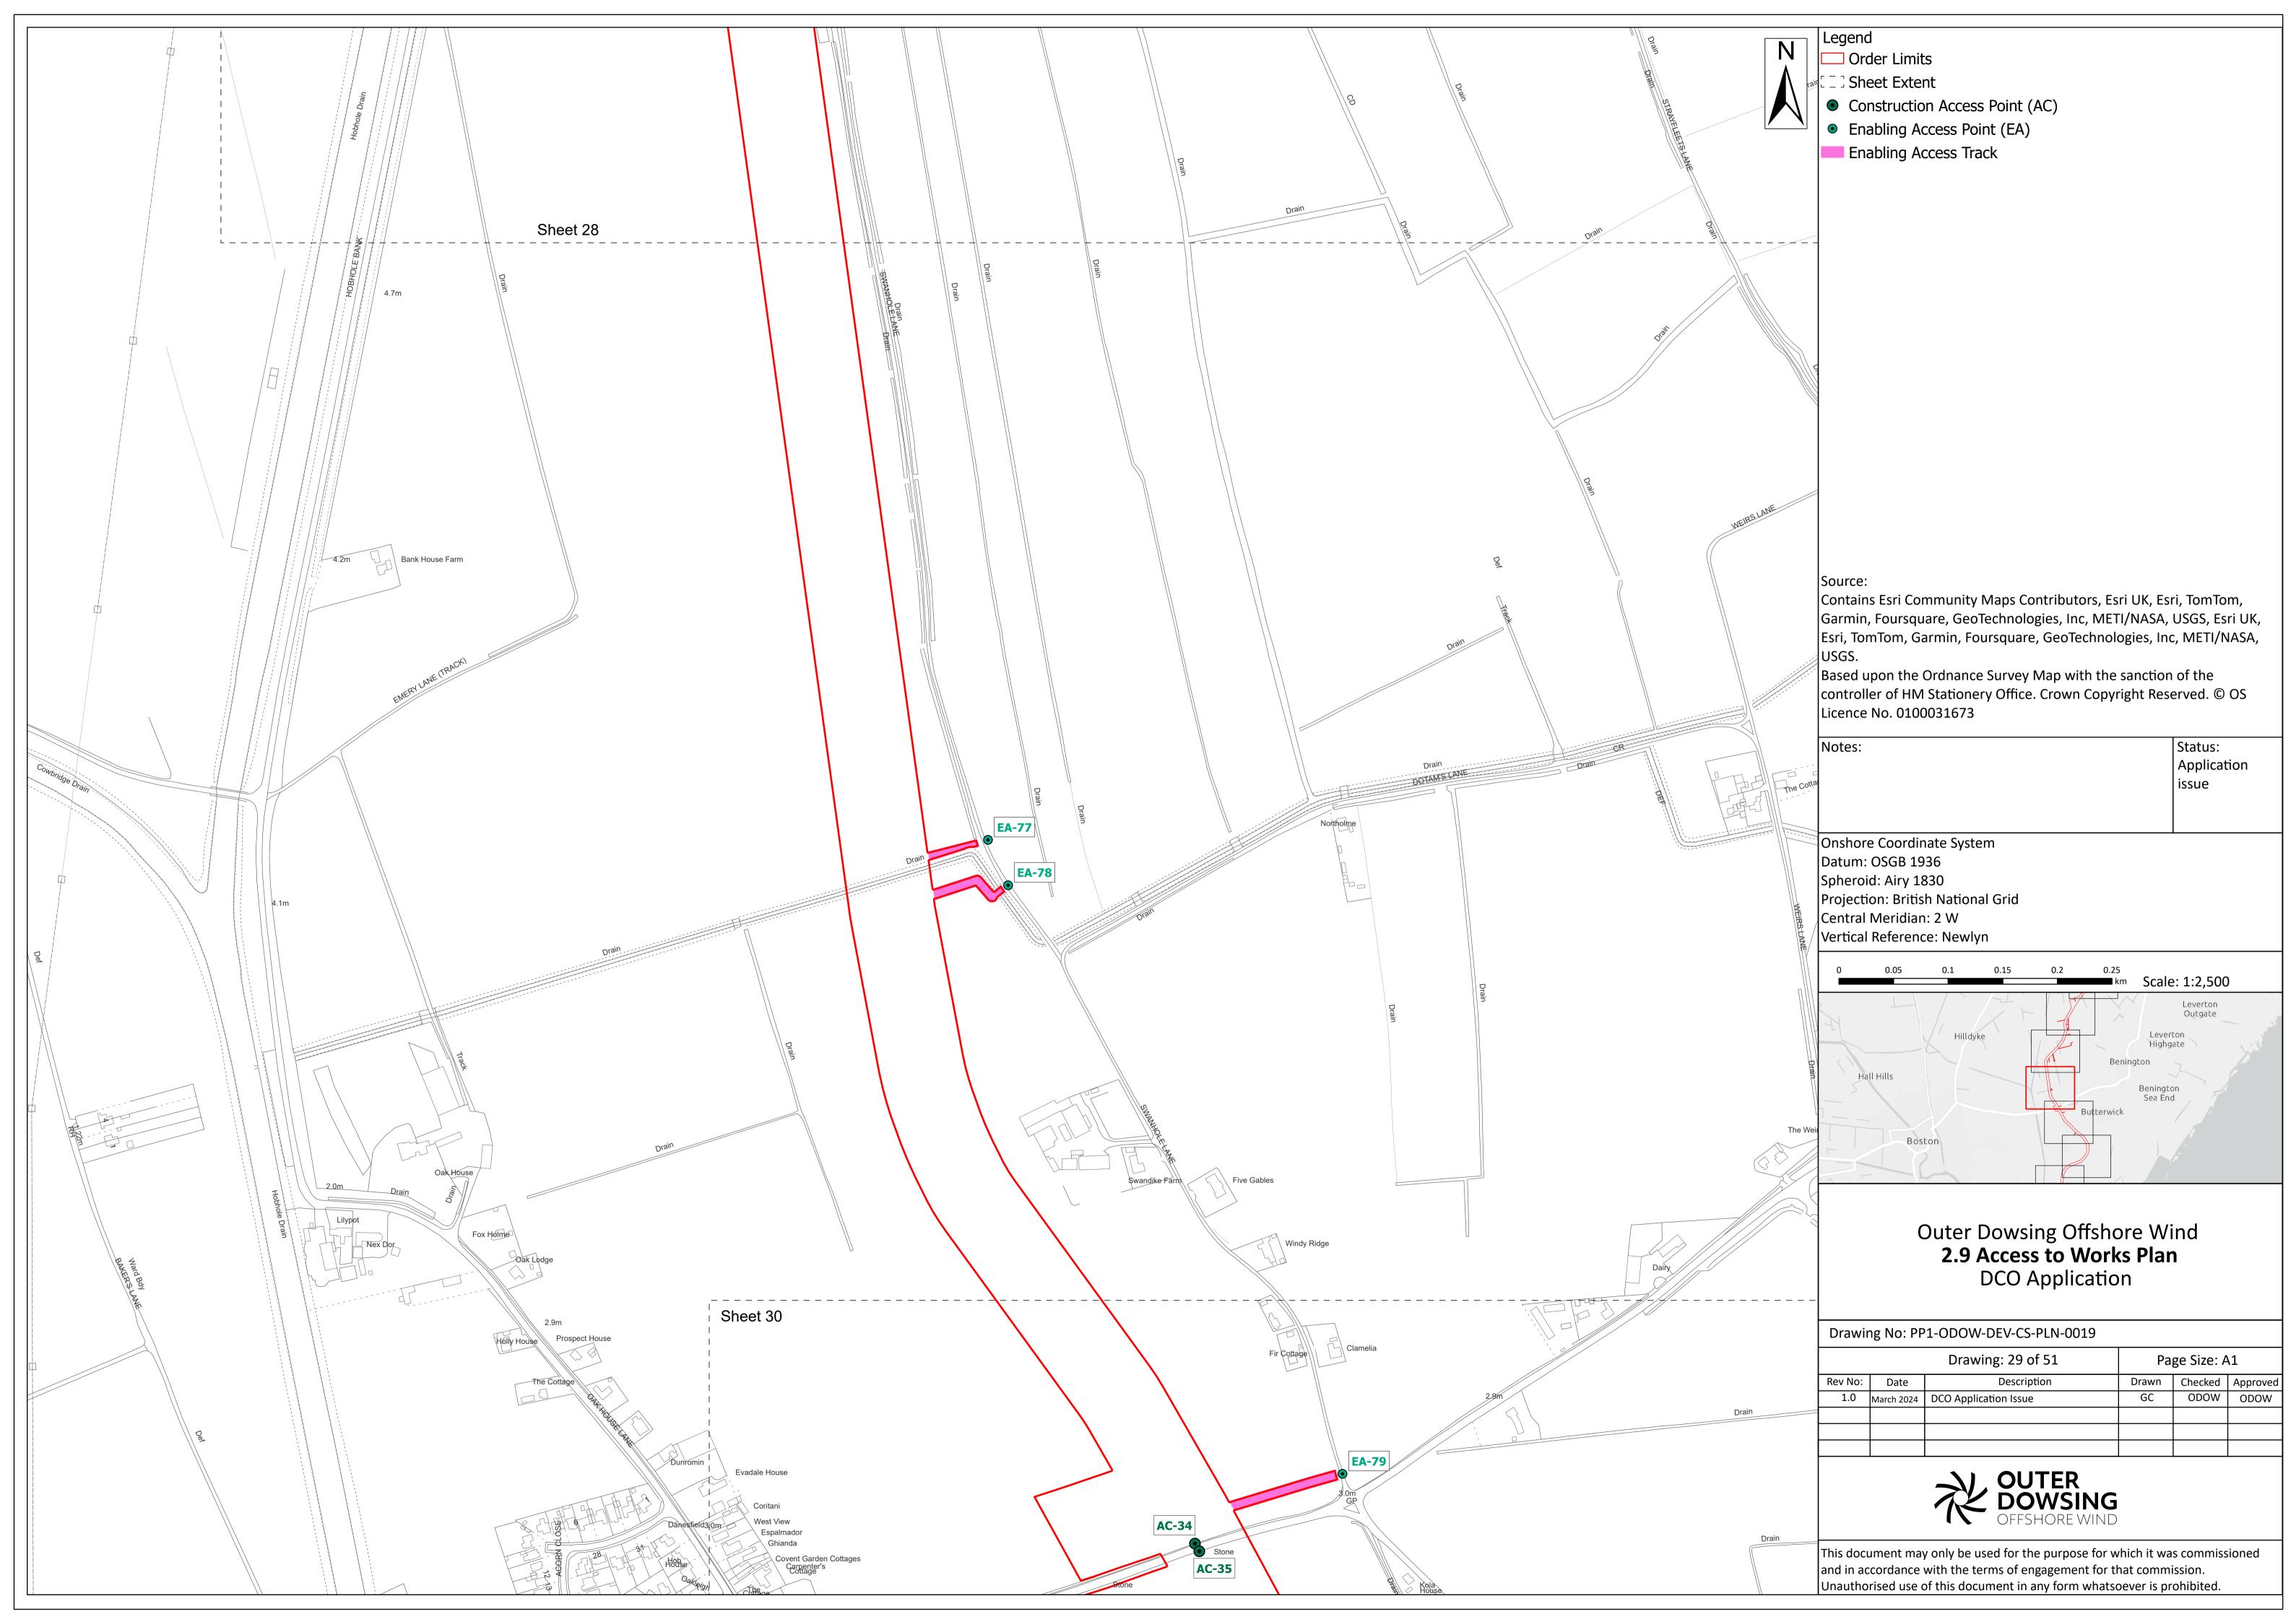

Date: March 2024

Document Reference: 2.9
Pursuant to APFP Regulation: 5(2)(k
Rev: 1.0

| Company:                        | Outer Dowsing Offshore Wind Asset: |                                                  | Whole Asset |  |
|---------------------------------|------------------------------------|--------------------------------------------------|-------------|--|
| Project:                        | Whole Wind Farm                    | Sub<br>Project/Package:                          | Whole Asset |  |
| Document Title or Description:  | 2.9 Accesses to Works Plan         |                                                  |             |  |
| Internal<br>Document<br>Number: | PP1-ODOW-DEV-CS-PLN-0019           | 3 <sup>rd</sup> Party Doc No<br>(If applicable): | N/A         |  |